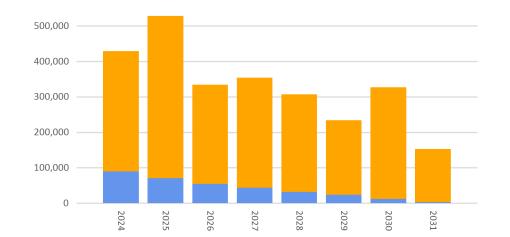

#### **ANNUAL CASH FLOW TO MATURITY DATE**

| Year  | Interest  | Principal   |
|-------|-----------|-------------|
| 2024  | \$89,247  | \$340,000   |
| 2025  | \$70,588  | \$458,000   |
| 2026  | \$54,424  | \$280,000   |
| 2027  | \$43,790  | \$310,000   |
| 2028  | \$31,628  | \$275,000   |
| 2029  | \$23,740  | \$210,000   |
| 2030  | \$11,788  | \$315,000   |
| 2031  | \$2,319   | \$150,000   |
| Total | \$327,524 | \$2,338,000 |