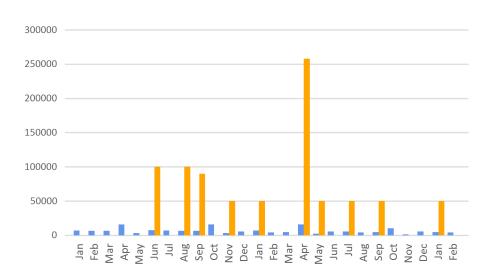

|       | - () - ) - ) |           |
|-------|--------------|-----------|
| Month | Interest     | Principal |
| FEB   | \$4,258      | \$0       |
| MAR   | \$4,631      | \$0       |
| APR   | \$15,906     | \$258,000 |
| MAY   | \$2,075      | \$50,000  |
| JUN   | \$5,444      | \$0       |
| JUL   | \$5,708      | \$50,000  |
| AUG   | \$4,258      | \$0       |
| SEP   | \$4,631      | \$50,000  |
| ОСТ   | \$10,251     | \$0       |
| NOV   | \$1,150      | \$0       |
| DEC   | \$5,444      | \$0       |
| JAN   | \$4,770      | \$50,000  |
| FEB   | \$4,258      | \$0       |
| Total | \$72,784     | \$458,000 |