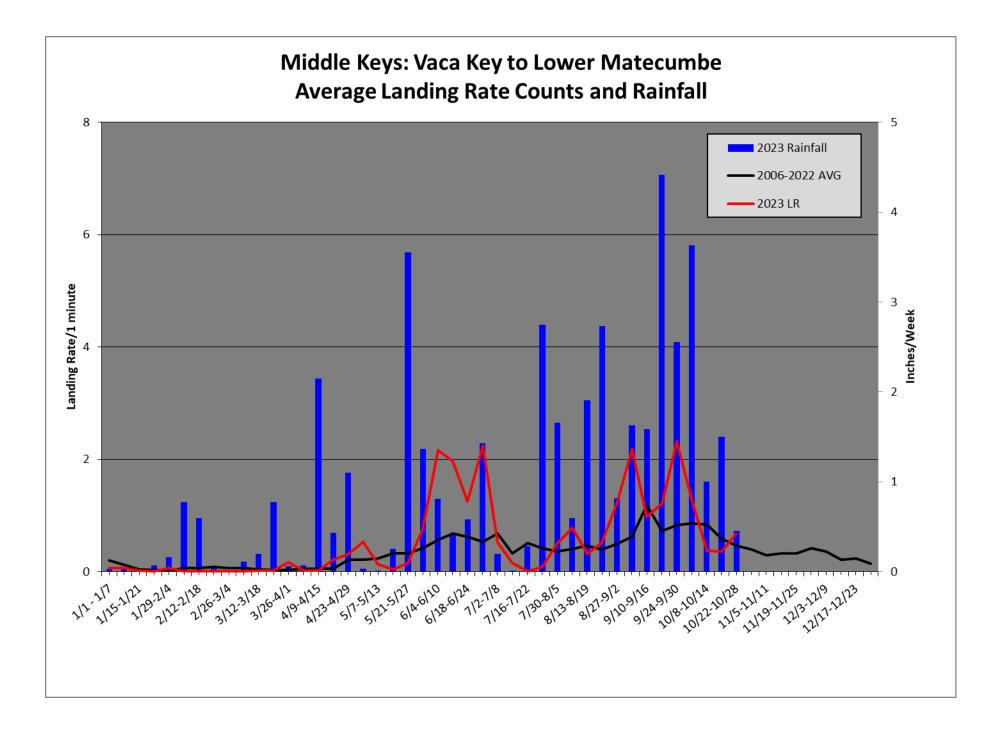

Report

(Adjusted through October 31, 2023)

### **Aerial Adulticiding Missions in October 2023: 0**



### Aerial Adulticiding Acreage in October 2023: 0



Aerial Granular Larviciding Missions in October 2023: 12



### Aerial Granular Larviciding Acreage in October 2023: 3,559





### Number of Aerial Liquid Larviciding Missions in October 2023: 3



### Ground Adulticiding (Trucks) Missions in October 2023: 7



### Ground Adulticiding (Trucks) Acreage in October 2023: 3,172



### Ground Liquid Larviciding (Truck & Backpack) Acreage in October 2023: 17 trucks



**Total Service Requests for October 2023: 215** 







### Key West Aedes aegypti Larval Information:



### Middle Keys Aedes aegypti Larval Information:



### **Upper Keys Aedes aegypti Larval Information:**















## <u>Item 9a</u>

# Audit Committee Charter

### BOARD OF COMMISSIONERS OF THE

### FLORIDA KEYS MOSQUITO CONTROL DISTRICT

### AUDIT COMMITTEE CHARTER

Effective Date: July 24, 2006

Revision Dates: February 21, 2017

December 15, 2017 October 18, 2022

### Purpose

The Audit Committee is a committee of the Board of Commissioners assigned with the responsibility of assisting the Board in fulfilling its oversight responsibilities for the financial reporting process, the systems of internal control which management and the Board have **established, the audit process, and the Florida Keys Mosquito Control District's process of** monitoring compliance with the laws and regulations. It is therefore the responsibility of the Audit Committee to provide an open avenue of communication betwee