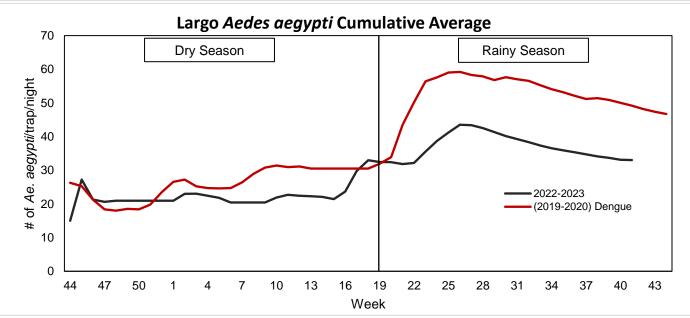

ions Report

(Adjusted through October 31, 2023)

### **Aerial Adulticiding Missions in October 2023: 0**



### Aerial Adulticiding Acreage in October 2023: 0



Aerial Granular Larviciding Missions in October 2023: 12



### Aerial Granular Larviciding Acreage in October 2023: 3,559





### Number of Aerial Liquid Larviciding Missions in October 2023: 3



### Ground Adulticiding (Trucks) Missions in October 2023: 7



### Ground Adulticiding (Trucks) Acreage in October 2023: 3,172



### Ground Liquid Larviciding (Truck & Backpack) Acreage in October 2023: 17 trucks



**Total Service Requests for October 2023: 215** 







### Key West Aedes aegypti Larval Information:



### Middle Keys Aedes aegypti Larval Information:



### **Upper Keys Aedes aegypti Larval Information:**















## <u>Item 9a</u>

# Audit Committee Charter

### BOARD OF COMMISSIONERS OF THE

### FLORIDA KEYS MOSQUITO CONTROL DISTRICT

### AUDIT COMMITTEE CHARTER

Effective Date: July 24, 2006

Revision Dates: February 21, 2017

December 15, 2017 October 18, 2022

### Purpose

The Audit Committee is a committee of the Board of Commissioners assigned with the responsibility of assisting the Board in fulfilling its oversight responsibilities for the financial reporting process, the systems of internal control which management and the Board have **established, the audit process, and the Florida Keys Mosquito Control District's process of** monitoring compliance with the laws and regulations. It is therefore the responsibility of the Audit Committee to provide an open avenue of communication be