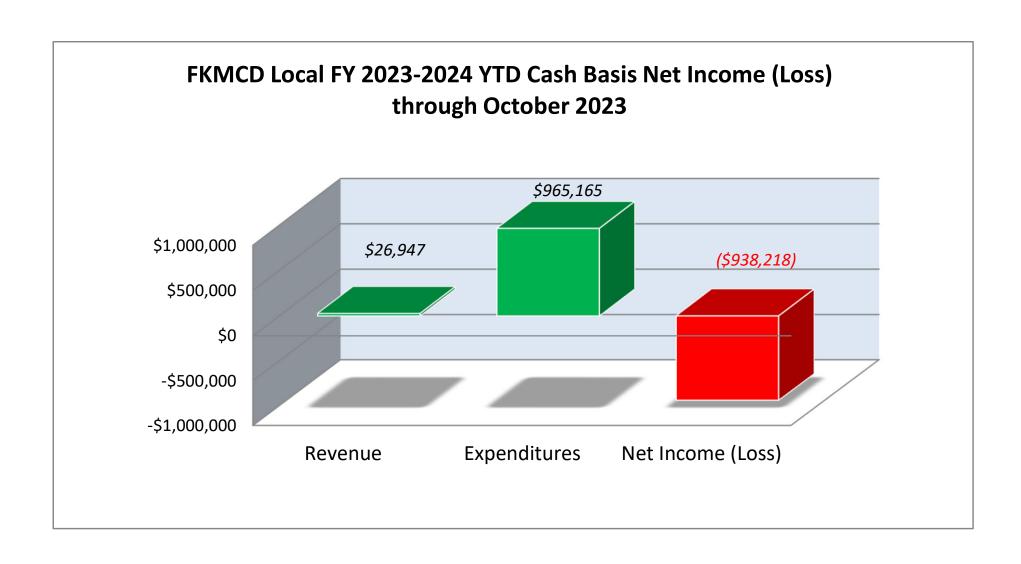

| 1,186,382.00                  |                          |
| 0.003    | Reserves - Cash Bal to Carry Forward            | 500,000.00    |                           |                     |                         |                          | 500,000.00                    |                          |
| 0.004    | Reserves - Sick and Annual Leave                | 250,000.00    |                           |                     |                         |                          | 250,000.00                    |                          |
|          | TOTAL:                                          | 23,446,317.72 | 965,165.11                | 1,636,340.09        | 965,165.11              | 1,636,340.09             | 22,481,152.61                 | (671,174.98              |







## **LOCAL ACCOUNT FUNDS**

| CHECKING - OPERATING                                                                                                                                                                   | _       |                    |            |              |
|----------------------------------------------------------------------------------------------------------------------------------------------------------------------------------------|---------|--------------------|------------|--------------|
| Checking Account balance on October 31, 2023: Plus November 2023 deposits to date: Total Operating Checking Account funds available: Less funds transferred from Operating to Payroll: | \$<br>_ | 292,454.87<br>0.00 | \$         | 292,454.87   |
| Less funds transferred fro