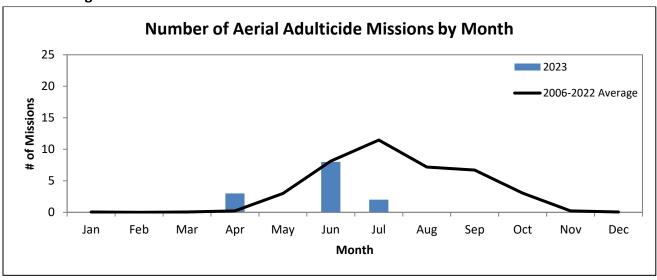

owles, Rob Lee (Houston, TX): 10/23/23 10/25/23
- 2. Intergovernmental Support Agreement Partnership w/Navy: 10/11/23
- 3. Florida Coordinating Council of Mosquito Control (virtual): 10/24/23
  - a. Andrea Leal, Oxitec Project Update
- 4. FMCA Legislative Committee Meeting: 10/31/23
- 5. Oxitec Project Steering Committee Meeting: 11/2/23
- 6. Monroe County Delegation Meeting: 11/2/23
- 7. KW City Commission Meeting Speaker: 11/9/23
- 8. After Action Items/Future Board Items
  - a. Administrative Policy Manual Annual Review, December 2023
  - b. Budgetary Process Annual Review, May 2024
  - c. Audit Committee Charter Annual Review, October 2024

### Florida Keys Mosquito Control Operations Report

(Adjusted through October 31, 2023)

### **Aerial Adulticiding Missions in October 2023: 0**



### Aerial Adulticiding Acreage in October 2023: 0



Aerial Granular Larviciding Missions in October 2023: 12



### Aerial Granular Larviciding Acreage in October 2023: 3,559





### Number of Aerial Liquid Larviciding Missions in October 2023: 3



### Ground Adulticiding (Trucks) Missions in October 2023: 7



### Ground Adulticiding (Trucks) Acreage in October 2023: 3,172



### Ground Liquid Larviciding (Truck & Backpack) Acreage in October 2023: 17 trucks



**Total Service Requests for October 2023: 215** 







### Key West Aedes aegypti Larval Information:



### Middle Keys Aedes aegypti Larval Information:



### **Upper Keys Aedes aegypti Larval Information:**















## <u>Item 9a</u>

# Audit Committee Charter

### BOARD OF COMMISSIONERS OF THE

### FLORIDA KEYS M