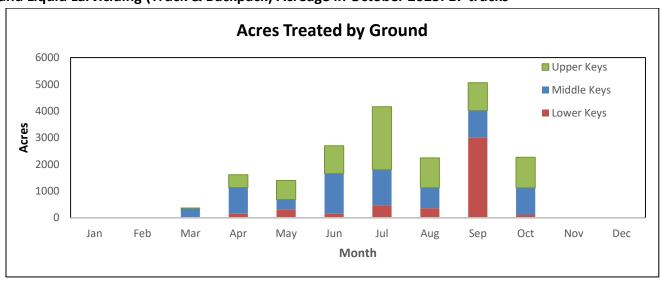

d Items
  - a. Administrative Policy Manual Annual Review, December 2023
  - b. Budgetary Process Annual Review, May 2024
  - c. Audit Committee Charter Annual Review, October 2024

### Florida Keys Mosquito Control Operations Report

(Adjusted through October 31, 2023)

### **Aerial Adulticiding Missions in October 2023: 0**



### Aerial Adulticiding Acreage in October 2023: 0



Aerial Granular Larviciding Missions in October 2023: 12



### Aerial Granular Larviciding Acreage in October 2023: 3,559





### Number of Aerial Liquid Larviciding Missions in October 2023: 3



### Ground Adulticiding (Trucks) Missions in October 2023: 7



### Ground Adulticiding (Trucks) Acreage in October 2023: 3,172



### Ground Liquid Larviciding (Truck & Backpack) Acreage in October 2023: 17 trucks



**Total Service Requests for October 2023: 215** 







### Key West Aedes aegypti Larval Information:



### Middle Keys Aedes aegypti Larval Information:



### **Upper Keys Aedes aegypti Larval Information:**















## <u>Item 9a</u>

# Audit Committee Charter

### BOARD OF COMMISSIONERS OF THE

### FLORIDA KEYS MOSQUITO CONTROL DISTRICT

### AUDIT COMMITTEE CHARTER

Effective Date: July 24, 2006

Revision Dates: February 21, 2017

December 15, 2017 October 18, 2022

### Purpose

The Audit Committee is a committee of the Board of Commissioners assigned with the responsibility of assisting the Board in fulfilling its oversight responsibilities for the financial reporting process, the systems of internal control which management and the Board have **established, the audit proce