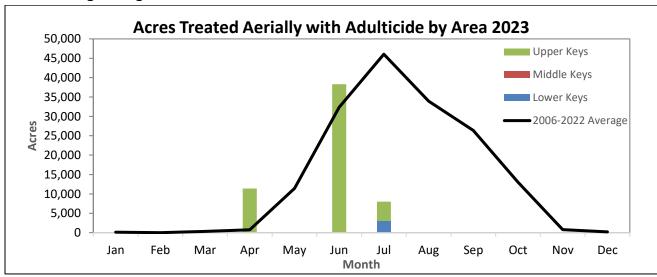

ntergovernmental Support Agreement Partnership w/Navy: 10/11/23
- 3. Florida Coordinating Council of Mosquito Control (virtual): 10/24/23
  - a. Andrea Leal, Oxitec Project Update
- 4. FMCA Legislative Committee Meeting: 10/31/23
- 5. Oxitec Project Steering Committee Meeting: 11/2/23
- 6. Monroe County Delegation Meeting: 11/2/23
- 7. KW City Commission Meeting Speaker: 11/9/23
- 8. After Action Items/Future Board Items
  - a. Administrative Policy Manual Annual Review, December 2023
  - b. Budgetary Process Annual Review, May 2024
  - c. Audit Committee Charter Annual Review, October 2024

### Florida Keys Mosquito Control Operations Report

(Adjusted through October 31, 2023)

### **Aerial Adulticiding Missions in October 2023: 0**



### Aerial Adulticiding Acreage in October 2023: 0



Aerial Granular Larviciding Missions in October 2023: 12



### Aerial Granular Larviciding Acreage in October 2023: 3,559





### Number of Aerial Liquid Larviciding Missions in October 2023: 3



### Ground Adulticiding (Trucks) Missions in October 2023: 7



### Ground Adulticiding (Trucks) Acreage in October 2023: 3,172



### Ground Liquid Larviciding (Truck & Backpack) Acreage in October 2023: 17 trucks



**Total Service Requests for October 2023: 215** 







### Key West Aedes aegypti Larval Information:



### Middle Keys Aedes aegypti Larval Information:



### **Upper Keys Aedes aegypti Larval Information:**















## <u>Item 9a</u>

# Audit Committee Charter

### BOARD OF COMMISSIONERS OF THE

### FLORIDA KEYS MOSQUITO CONTROL DISTRICT

### AUDIT COMMITTEE CHARTER