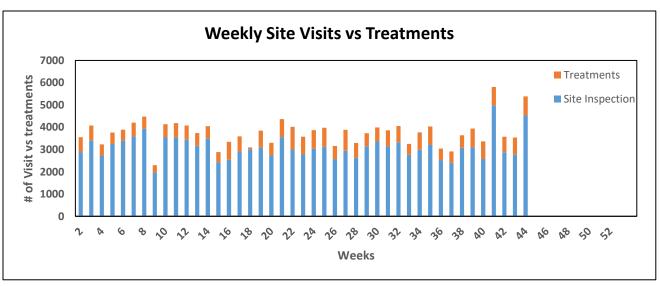

, December 2023
  - b. Budgetary Process Annual Review, May 2024
  - c. Audit Committee Charter Annual Review, October 2024

### Florida Keys Mosquito Control Operations Report

(Adjusted through October 31, 2023)

### **Aerial Adulticiding Missions in October 2023: 0**



### Aerial Adulticiding Acreage in October 2023: 0



Aerial Granular Larviciding Missions in October 2023: 12



### Aerial Granular Larviciding Acreage in October 2023: 3,559





### Number of Aerial Liquid Larviciding Missions in October 2023: 3



### Ground Adulticiding (Trucks) Missions in October 2023: 7



### Ground Adulticiding (Trucks) Acreage in October 2023: 3,172



### Ground Liquid Larviciding (Truck & Backpack) Acreage in October 2023: 17 trucks



**Total Service Requests for October 2023: 215** 







### Key West Aedes aegypti Larval Information:



### Middle Keys Aedes aegypti Larval Information:



### **Upper Keys Aedes aegypti Larval Information:**















## <u>Item 9a</u>

# Audit Committee Charter

### BOARD OF COMMISSIONERS OF THE

### FLORIDA KEYS MOSQUITO CONTROL DISTRICT

### AUDIT COMMITTEE CHARTER

Effective Date: July 24, 2006

Revision Dates: February 21, 2017

December 15, 2017 October 18, 2022

### Purpose

The Audit Committee is a committee of the Board of Commissioners assigned with the responsibility of assisting the Board in fulfilling its oversight responsibilities for the financial reporting process, the systems of internal control which management and the Board have **established, the audit process, and the Florida Keys Mosquito Control District's proc