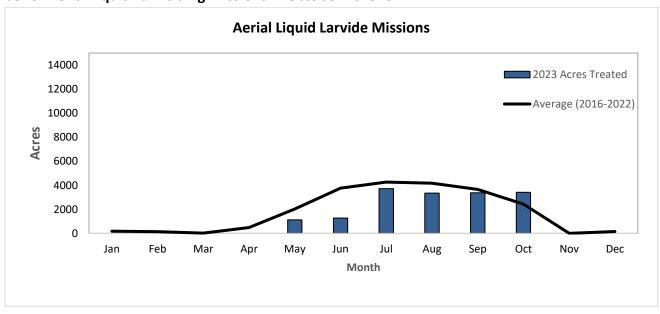

ve Committee Meeting: 10/31/23
- 5. Oxitec Project Steering Committee Meeting: 11/2/23
- 6. Monroe County Delegation Meeting: 11/2/23
- 7. KW City Commission Meeting Speaker: 11/9/23
- 8. After Action Items/Future Board Items
  - a. Administrative Policy Manual Annual Review, December 2023
  - b. Budgetary Process Annual Review, May 2024
  - c. Audit Committee Charter Annual Review, October 2024

### Florida Keys Mosquito Control Operations Report

(Adjusted through October 31, 2023)

### **Aerial Adulticiding Missions in October 2023: 0**



### Aerial Adulticiding Acreage in October 2023: 0



Aerial Granular Larviciding Missions in October 2023: 12



### Aerial Granular Larviciding Acreage in October 2023: 3,559





### Number of Aerial Liquid Larviciding Missions in October 2023: 3



### Ground Adulticiding (Trucks) Missions in October 2023: 7



### Ground Adulticiding (Trucks) Acreage in October 2023: 3,172



### Ground Liquid Larviciding (Truck & Backpack) Acreage in October 2023: 17 trucks



**Total Service Requests for October 2023: 215** 







### Key West Aedes aegypti Larval Information:



### Middle Keys Aedes aegypti Larval Information:



### **Upper Keys Aedes aegypti Larval Information:**















## <u>Item 9a</u>

# Audit Committee Charter

### BOARD OF COMMISSIONERS OF THE

### FLORIDA KEYS MOSQUITO CONTROL DISTRICT

### AUDIT COMMITTEE CHARTER

Effective Date: July 24, 2006

Revision Dates: February 21, 2017

December 15, 2017 October 18, 2022

### Purpose

The Audit Committee is a committee of the Board of Commissioners assigned with the