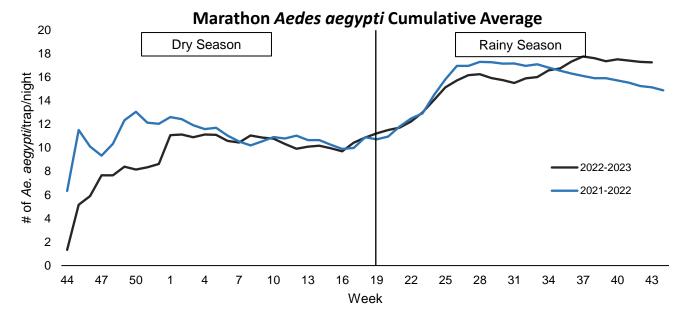

ations Report

(Adjusted through October 31, 2023)

### **Aerial Adulticiding Missions in October 2023: 0**



### Aerial Adulticiding Acreage in October 2023: 0



Aerial Granular Larviciding Missions in October 2023: 12



### Aerial Granular Larviciding Acreage in October 2023: 3,559





### Number of Aerial Liquid Larviciding Missions in October 2023: 3



### Ground Adulticiding (Trucks) Missions in October 2023: 7



### Ground Adulticiding (Trucks) Acreage in October 2023: 3,172



### Ground Liquid Larviciding (Truck & Backpack) Acreage in October 2023: 17 trucks



**Total Service Requests for October 2023: 215** 







### Key West Aedes aegypti Larval Information:



### Middle Keys Aedes aegypti Larval Information:



### **Upper Keys Aedes aegypti Larval Information:**















## <u>Item 9a</u>

# Audit Committee Charter

### BOARD OF COMMISSIONERS OF THE

### FLORIDA KEYS MOSQUITO CONTROL DISTRICT

### AUDIT COMMITTEE CHARTER

Effective Date: July 24, 2006

Revision Dates: February 21, 2017

December 15, 2017 October 18, 2022

### Purpose

The Audit Committee is a committee of the Board of Commissioners assigned with the responsibility of assisting the Board in fulfilling its oversight responsibilities for the financial reporting process, the systems of internal control which management and the Board have **established, the audit process, and the Florida Keys Mosquito Control District's process of** monitoring compliance with the laws and regulations. It is therefore the responsibility of the Audit Committee to provide an open avenue of communication