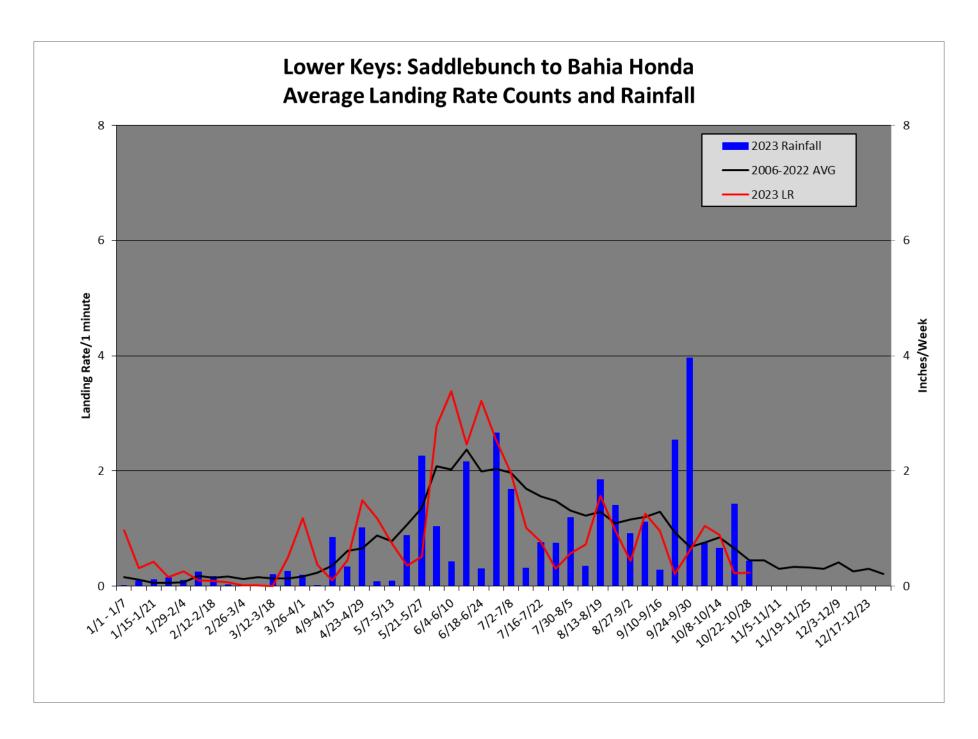

ns Report

(Adjusted through October 31, 2023)

### **Aerial Adulticiding Missions in October 2023: 0**



### Aerial Adulticiding Acreage in October 2023: 0



Aerial Granular Larviciding Missions in October 2023: 12



### Aerial Granular Larviciding Acreage in October 2023: 3,559





### Number of Aerial Liquid Larviciding Missions in October 2023: 3



### Ground Adulticiding (Trucks) Missions in October 2023: 7



### Ground Adulticiding (Trucks) Acreage in October 2023: 3,172



### Ground Liquid Larviciding (Truck & Backpack) Acreage in October 2023: 17 trucks



**Total Service Requests for October 2023: 215** 







### Key West Aedes aegypti Larval Information:



### Middle Keys Aedes aegypti Larval Information:



### **Upper Keys Aedes aegypti Larval Information:**















## <u>Item 9a</u>

# Audit Committee Charter

### BOARD OF COMMISSIONERS OF THE

### FLORIDA KEYS MOSQUITO CONTROL DISTRICT

### AUDIT COMMITTEE CHARTER

Effective Date: July 24, 2006

Revision Dates: February 21, 2017

December 15, 2017 October 18, 2022

### Purpose

The Audit Committee is a committee of the Board of Commissioners assigned with the responsibility of assisting the Board in fulfilling its oversight responsibilities for the financial reporting process, the systems of internal control which management and the Board have **established, the audit process, and the Florida Keys Mosquito Control District's process of** monitoring compliance with the laws and regulations. It is therefore the responsibility of the Audit Committee to provide an open avenue of communication betw