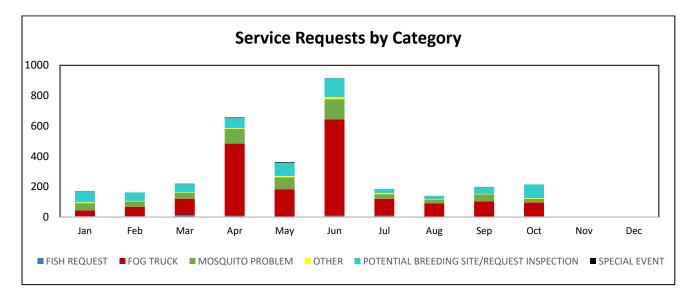

ew, December 2023
  - b. Budgetary Process Annual Review, May 2024
  - c. Audit Committee Charter Annual Review, October 2024

### Florida Keys Mosquito Control Operations Report

(Adjusted through October 31, 2023)

### **Aerial Adulticiding Missions in October 2023: 0**



### Aerial Adulticiding Acreage in October 2023: 0



Aerial Granular Larviciding Missions in October 2023: 12



### Aerial Granular Larviciding Acreage in October 2023: 3,559





### Number of Aerial Liquid Larviciding Missions in October 2023: 3



### Ground Adulticiding (Trucks) Missions in October 2023: 7



### Ground Adulticiding (Trucks) Acreage in October 2023: 3,172



### Ground Liquid Larviciding (Truck & Backpack) Acreage in October 2023: 17 trucks



**Total Service Requests for October 2023: 215** 







### Key West Aedes aegypti Larval Information:



### Middle Keys Aedes aegypti Larval Information:



### **Upper Keys Aedes aegypti Larval Information:**















## <u>Item 9a</u>

# Audit Committee Charter

### BOARD OF COMMISSIONERS OF THE

### FLORIDA KEYS MOSQUITO CONTROL DISTRICT

### AUDIT COMMITTEE CHARTER

Effective Date: July 24, 2006

Revision Dates: February 21, 2017

December 15, 2017 October 18, 2022

### Purpose

The Audit Committee is a committee of the Board of Commissioners assigned with the responsibility of assisting the Board in fulfilling its oversight responsibilities for the financial reporting process, the systems of internal control which management and the Board have **established, the audit process, and the Florida Keys Mosquito Control District's pr