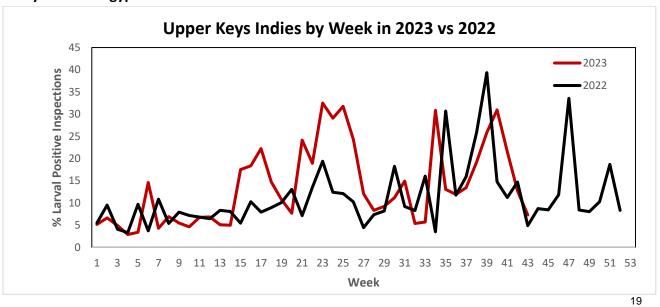

Operations Report

(Adjusted through October 31, 2023)

### **Aerial Adulticiding Missions in October 2023: 0**



### Aerial Adulticiding Acreage in October 2023: 0



Aerial Granular Larviciding Missions in October 2023: 12



### Aerial Granular Larviciding Acreage in October 2023: 3,559





### Number of Aerial Liquid Larviciding Missions in October 2023: 3



### Ground Adulticiding (Trucks) Missions in October 2023: 7



### Ground Adulticiding (Trucks) Acreage in October 2023: 3,172



### Ground Liquid Larviciding (Truck & Backpack) Acreage in October 2023: 17 trucks



**Total Service Requests for October 2023: 215** 







### Key West Aedes aegypti Larval Information:



### Middle Keys Aedes aegypti Larval Information:



### **Upper Keys Aedes aegypti Larval Information:**















## <u>Item 9a</u>

# Audit Committee Charter

### BOARD OF COMMISSIONERS OF THE

### FLORIDA KEYS MOSQUITO CONTROL DISTRICT

### AUDIT COMMITTEE CHARTER

Effective Date: July 24, 2006

Revision Dates: February 21, 2017

December 15, 2017 October 18, 2022

### Purpose

The Audit Committee is a committee of the Board of Commissioners assigned with the responsibility of assisting the Board in fulfilling its oversight responsibilities for the financial reporting process, the systems of internal control which management and the Board have **established, the audit process, and the Florida Keys Mosquito Control District's process of** monitoring compliance with the laws and regulations. It is therefore the responsibility of the Audit Committee to provide an open avenue of communicat