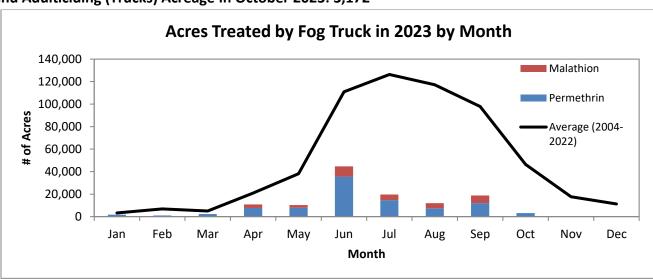

23
- 7. KW City Commission Meeting Speaker: 11/9/23
- 8. After Action Items/Future Board Items
  - a. Administrative Policy Manual Annual Review, December 2023
  - b. Budgetary Process Annual Review, May 2024
  - c. Audit Committee Charter Annual Review, October 2024

### Florida Keys Mosquito Control Operations Report

(Adjusted through October 31, 2023)

### **Aerial Adulticiding Missions in October 2023: 0**



### Aerial Adulticiding Acreage in October 2023: 0



Aerial Granular Larviciding Missions in October 2023: 12



### Aerial Granular Larviciding Acreage in October 2023: 3,559





### Number of Aerial Liquid Larviciding Missions in October 2023: 3



### Ground Adulticiding (Trucks) Missions in October 2023: 7



### Ground Adulticiding (Trucks) Acreage in October 2023: 3,172



### Ground Liquid Larviciding (Truck & Backpack) Acreage in October 2023: 17 trucks



**Total Service Requests for October 2023: 215** 







### Key West Aedes aegypti Larval Information:



### Middle Keys Aedes aegypti Larval Information:



### **Upper Keys Aedes aegypti Larval Information:**















## <u>Item 9a</u>

# Audit Committee Charter

### BOARD OF COMMISSIONERS OF THE

### FLORIDA KEYS MOSQUITO CONTROL DISTRICT

### AUDIT COMMITTEE CHARTER

Effective Date: July 24, 2006

Revision Dates: February 21, 2017

December 15, 2017 October 18, 2022

### Purpose

The Audit Committee is a committee of the Board of Commissioners assigned with the responsibility of assisting the Board in fulfilling its oversight responsibilities for the financial reporting process, the systems