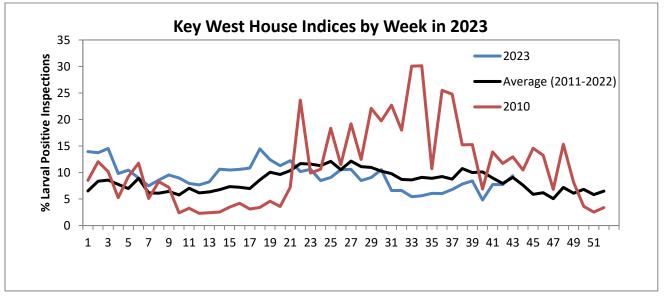

view, May 2024
  - c. Audit Committee Charter Annual Review, October 2024

### Florida Keys Mosquito Control Operations Report

(Adjusted through October 31, 2023)

### **Aerial Adulticiding Missions in October 2023: 0**



### Aerial Adulticiding Acreage in October 2023: 0



Aerial Granular Larviciding Missions in October 2023: 12



### Aerial Granular Larviciding Acreage in October 2023: 3,559





### Number of Aerial Liquid Larviciding Missions in October 2023: 3



### Ground Adulticiding (Trucks) Missions in October 2023: 7



### Ground Adulticiding (Trucks) Acreage in October 2023: 3,172



### Ground Liquid Larviciding (Truck & Backpack) Acreage in October 2023: 17 trucks



**Total Service Requests for October 2023: 215** 







### Key West Aedes aegypti Larval Information:



### Middle Keys Aedes aegypti Larval Information:



### **Upper Keys Aedes aegypti Larval Information:**















## <u>Item 9a</u>

# Audit Committee Charter

### BOARD OF COMMISSIONERS OF THE

### FLORIDA KEYS MOSQUITO CONTROL DISTRICT

### AUDIT COMMITTEE CHARTER

Effective Date: July 24, 2006

Revision Dates: February 21, 2017

December 15, 2017 October 18, 2022

### Purpose

The Audit Committee is a committee of the Board of Commissioners assigned with the responsibility of assisting the Board in fulfilling its oversight responsibilities for the financial reporting process, the systems of internal control which management and the Board have **established, the audit process, and the Florida Keys Mosquito Control District's process of** monitoring compliance with the laws and r