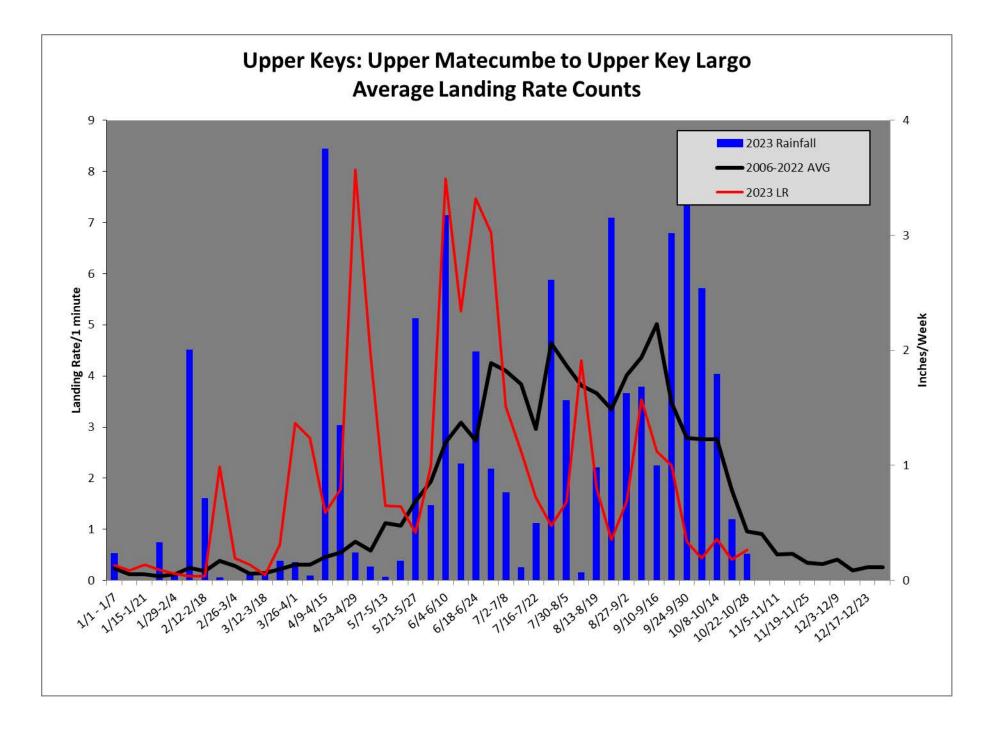

eport

(Adjusted through October 31, 2023)

### **Aerial Adulticiding Missions in October 2023: 0**



### Aerial Adulticiding Acreage in October 2023: 0



Aerial Granular Larviciding Missions in October 2023: 12



### Aerial Granular Larviciding Acreage in October 2023: 3,559





### Number of Aerial Liquid Larviciding Missions in October 2023: 3



### Ground Adulticiding (Trucks) Missions in October 2023: 7



### Ground Adulticiding (Trucks) Acreage in October 2023: 3,172



### Ground Liquid Larviciding (Truck & Backpack) Acreage in October 2023: 17 trucks



**Total Service Requests for October 2023: 215** 







### Key West Aedes aegypti Larval Information:



### Middle Keys Aedes aegypti Larval Information:



### **Upper Keys Aedes aegypti Larval Information:**















## <u>Item 9a</u>

# Audit Committee Charter

### BOARD OF COMMISSIONERS OF THE

### FLORIDA KEYS MOSQUITO CONTROL DISTRICT

### AUDIT COMMITTEE CHARTER

Effective Date: July 24, 2006

Revision Dates: February 21, 2017

December 15, 2017 October 18, 2022

### Purpose

The Audit Committee is a committee of the Board of Commissioners assigned with the responsibility of assisting the Board in fulfilling its oversight responsibilities for the financial reporting process, the systems of internal control which management and the Board have **established, the audit process, and the Florida Keys Mosquito Control District's process of** monitoring compliance with the laws and regulations. It is therefore the responsibility of the Audit Committee to provide an open avenue of communication between