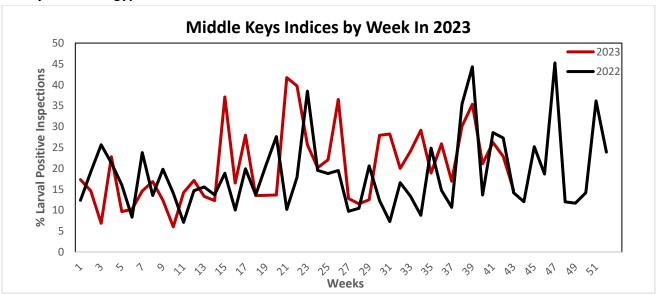

Review, October 2024

### Florida Keys Mosquito Control Operations Report

(Adjusted through October 31, 2023)

### **Aerial Adulticiding Missions in October 2023: 0**



### Aerial Adulticiding Acreage in October 2023: 0



Aerial Granular Larviciding Missions in October 2023: 12



### Aerial Granular Larviciding Acreage in October 2023: 3,559





### Number of Aerial Liquid Larviciding Missions in October 2023: 3



### Ground Adulticiding (Trucks) Missions in October 2023: 7



### Ground Adulticiding (Trucks) Acreage in October 2023: 3,172



### Ground Liquid Larviciding (Truck & Backpack) Acreage in October 2023: 17 trucks



**Total Service Requests for October 2023: 215** 







### Key West Aedes aegypti Larval Information:



### Middle Keys Aedes aegypti Larval Information:



### **Upper Keys Aedes aegypti Larval Information:**















## <u>Item 9a</u>

# Audit Committee Charter

### BOARD OF COMMISSIONERS OF THE

### FLORIDA KEYS MOSQUITO CONTROL DISTRICT

### AUDIT COMMITTEE CHARTER

Effective Date: July 24, 2006

Revision Dates: February 21, 2017

December 15, 2017 October 18, 2022

### Purpose

The Audit Committee is a committee of the Board of Commissioners assigned with the responsibility of assisting the Board in fulfilling its oversight responsibilities for the financial reporting process, the systems of internal control which management and the Board have **established, the audit process, and the Florida Keys Mosquito Control District's process of** monitoring compliance with the laws and regulations. It is therefore the responsibility of the