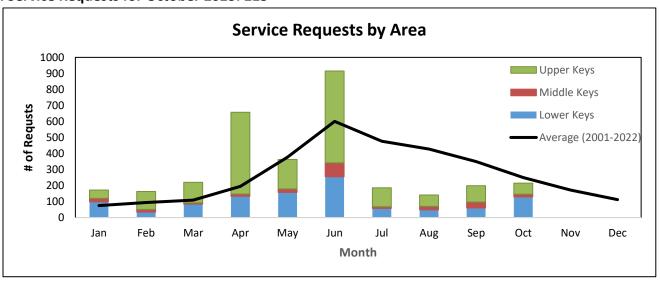

view, December 2023
  - b. Budgetary Process Annual Review, May 2024
  - c. Audit Committee Charter Annual Review, October 2024

### Florida Keys Mosquito Control Operations Report

(Adjusted through October 31, 2023)

### **Aerial Adulticiding Missions in October 2023: 0**



### Aerial Adulticiding Acreage in October 2023: 0



Aerial Granular Larviciding Missions in October 2023: 12



### Aerial Granular Larviciding Acreage in October 2023: 3,559





### Number of Aerial Liquid Larviciding Missions in October 2023: 3



### Ground Adulticiding (Trucks) Missions in October 2023: 7



### Ground Adulticiding (Trucks) Acreage in October 2023: 3,172



### Ground Liquid Larviciding (Truck & Backpack) Acreage in October 2023: 17 trucks



**Total Service Requests for October 2023: 215** 







### Key West Aedes aegypti Larval Information:



### Middle Keys Aedes aegypti Larval Information:



### **Upper Keys Aedes aegypti Larval Information:**















## <u>Item 9a</u>

# Audit Committee Charter

### BOARD OF COMMISSIONERS OF THE

### FLORIDA KEYS MOSQUITO CONTROL DISTRICT

### AUDIT COMMITTEE CHARTER

Effective Date: July 24, 2006

Revision Dates: February 21, 2017

December 15, 2017 October 18, 2022

### Purpose

The Audit Committee is a committee of the Board of Commissioners assigned with the responsibility of assisting the Board in fulfilling its oversight responsibilities for the financial reporting process, the systems of internal control which management and the Board have **established, the audit process, and the Florida Keys Mosquito Control District's