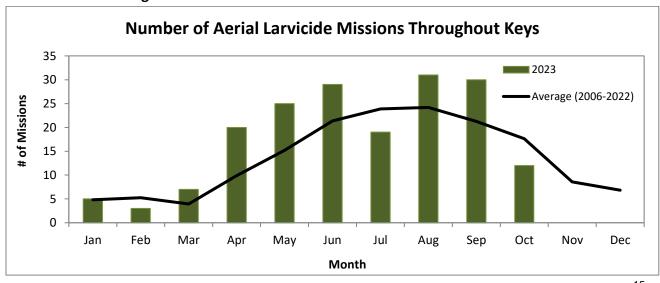

/23
- 3. Florida Coordinating Council of Mosquito Control (virtual): 10/24/23
  - a. Andrea Leal, Oxitec Project Update
- 4. FMCA Legislative Committee Meeting: 10/31/23
- 5. Oxitec Project Steering Committee Meeting: 11/2/23
- 6. Monroe County Delegation Meeting: 11/2/23
- 7. KW City Commission Meeting Speaker: 11/9/23
- 8. After Action Items/Future Board Items
  - a. Administrative Policy Manual Annual Review, December 2023
  - b. Budgetary Process Annual Review, May 2024
  - c. Audit Committee Charter Annual Review, October 2024

### Florida Keys Mosquito Control Operations Report

(Adjusted through October 31, 2023)

### **Aerial Adulticiding Missions in October 2023: 0**



### Aerial Adulticiding Acreage in October 2023: 0



Aerial Granular Larviciding Missions in October 2023: 12



### Aerial Granular Larviciding Acreage in October 2023: 3,559





### Number of Aerial Liquid Larviciding Missions in October 2023: 3



### Ground Adulticiding (Trucks) Missions in October 2023: 7



### Ground Adulticiding (Trucks) Acreage in October 2023: 3,172



### Ground Liquid Larviciding (Truck & Backpack) Acreage in October 2023: 17 trucks



**Total Service Requests for October 2023: 215** 







### Key West Aedes aegypti Larval Information:



### Middle Keys Aedes aegypti Larval Information:



### **Upper Keys Aedes aegypti Larval Information:**















## <u>Item 9a</u>

# Audit Committee Charter

### BOARD OF COMMISSIONERS OF THE

### FLORIDA KEYS MOSQUITO CONTROL DISTRICT

### AUDIT COMMITTEE CHARTER

Effective Date: July 24, 2006

Revision Dates: February 21,