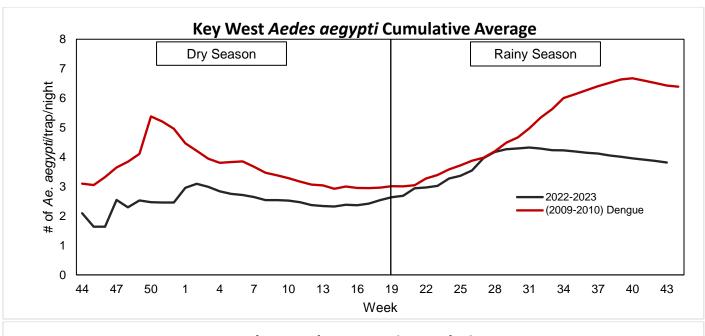

erations Report

(Adjusted through October 31, 2023)

### **Aerial Adulticiding Missions in October 2023: 0**



### Aerial Adulticiding Acreage in October 2023: 0



Aerial Granular Larviciding Missions in October 2023: 12



### Aerial Granular Larviciding Acreage in October 2023: 3,559





### Number of Aerial Liquid Larviciding Missions in October 2023: 3



### Ground Adulticiding (Trucks) Missions in October 2023: 7



### Ground Adulticiding (Trucks) Acreage in October 2023: 3,172



### Ground Liquid Larviciding (Truck & Backpack) Acreage in October 2023: 17 trucks



**Total Service Requests for October 2023: 215** 







### Key West Aedes aegypti Larval Information:



### Middle Keys Aedes aegypti Larval Information:



### **Upper Keys Aedes aegypti Larval Information:**















## <u>Item 9a</u>

# Audit Committee Charter

### BOARD OF COMMISSIONERS OF THE

### FLORIDA KEYS MOSQUITO CONTROL DISTRICT

### AUDIT COMMITTEE CHARTER

Effective Date: July 24, 2006

Revision Dates: February 21, 2017

December 15, 2017 October 18, 2022

### Purpose

The Audit Committee is a committee of the Board of Commissioners assigned with the responsibility of assisting the Board in fulfilling its oversight responsibilities for the financial reporting process, the systems of internal control which management and the Board have **established, the audit process, and the Florida Keys Mosquito Control District's process of** monitoring compliance with the laws and regulations. It is therefore the responsibility of the Audit Committee to provide an open avenue of communicatio