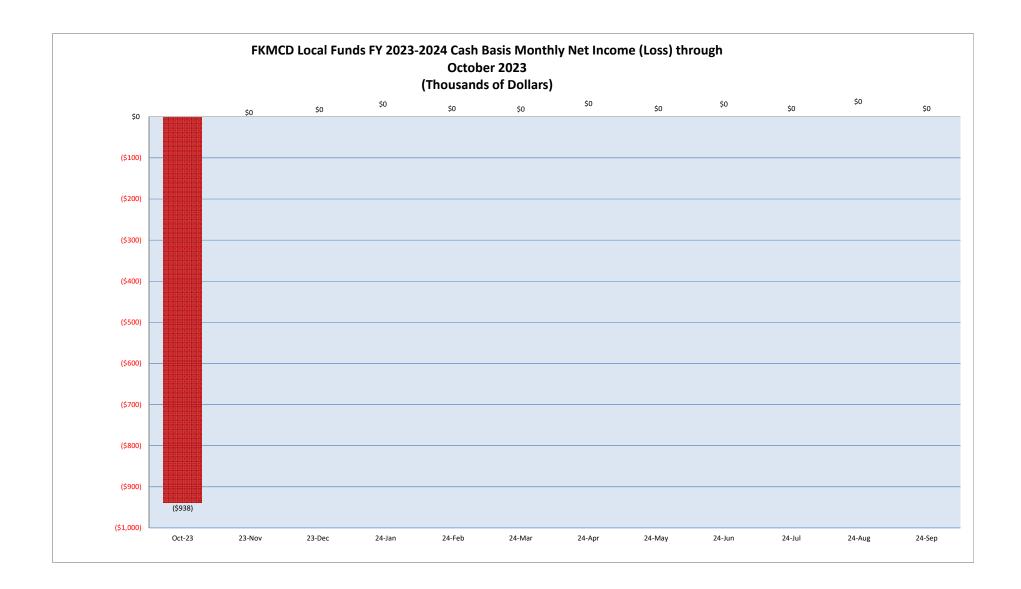

| 1,186,382.00                  |                          |
| 0.003    | Reserves - Cash Bal to Carry Forward            | 500,000.00    |                           |                     |                         |                          | 500,000.00                    |                          |
| 0.004    | Reserves - Sick and Annual Leave                | 250,000.00    |                           |                     |                         |                          | 250,000.00                    |                          |
|          | TOTAL:                                          | 23,446,317.72 | 965,165.11                | 1,636,340.09        | 965,165.11              | 1,636,340.09             | 22,481,152.61                 | (671,174.98              |







## **LOCAL ACCOUNT FUNDS**

| CHECKING - OPERATING                                                                                                                                                                   | _       |                    |            |              |
|----------------------------------------------------------------------------------------------------------------------------------------------------------------------------------------|---------|--------------------|------------|--------------|
| Checking Account balance on October 31, 2023: Plus November 2023 deposits to date: Total Operating Checking Account funds available: Less funds transferred from Operating to Payroll: | \$<br>_ | 292,454.87<br>0.00 | \$         | 292,454.87   |
| Less funds transferred from