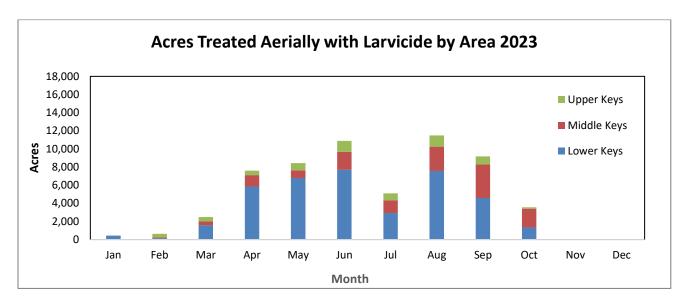

10/24/23
  - a. Andrea Leal, Oxitec Project Update
- 4. FMCA Legislative Committee Meeting: 10/31/23
- 5. Oxitec Project Steering Committee Meeting: 11/2/23
- 6. Monroe County Delegation Meeting: 11/2/23
- 7. KW City Commission Meeting Speaker: 11/9/23
- 8. After Action Items/Future Board Items
  - a. Administrative Policy Manual Annual Review, December 2023
  - b. Budgetary Process Annual Review, May 2024
  - c. Audit Committee Charter Annual Review, October 2024

### Florida Keys Mosquito Control Operations Report

(Adjusted through October 31, 2023)

### **Aerial Adulticiding Missions in October 2023: 0**



### Aerial Adulticiding Acreage in October 2023: 0



Aerial Granular Larviciding Missions in October 2023: 12



### Aerial Granular Larviciding Acreage in October 2023: 3,559





### Number of Aerial Liquid Larviciding Missions in October 2023: 3



### Ground Adulticiding (Trucks) Missions in October 2023: 7



### Ground Adulticiding (Trucks) Acreage in October 2023: 3,172



### Ground Liquid Larviciding (Truck & Backpack) Acreage in October 2023: 17 trucks



**Total Service Requests for October 2023: 215** 







### Key West Aedes aegypti Larval Information:



### Middle Keys Aedes aegypti Larval Information:



### **Upper Keys Aedes aegypti Larval Information:**















## <u>Item 9a</u>

# Audit Committee Charter

### BOARD OF COMMISSIONERS OF THE

### FLORIDA KEYS MOSQUITO CONTROL DISTRICT

### AUDIT COMMITTEE CHARTER

Effective Date: July 24, 2006

Revision Dates: February 21, 2017

December 15, 2017 October 18, 2022

### Purpose

The Audit Co