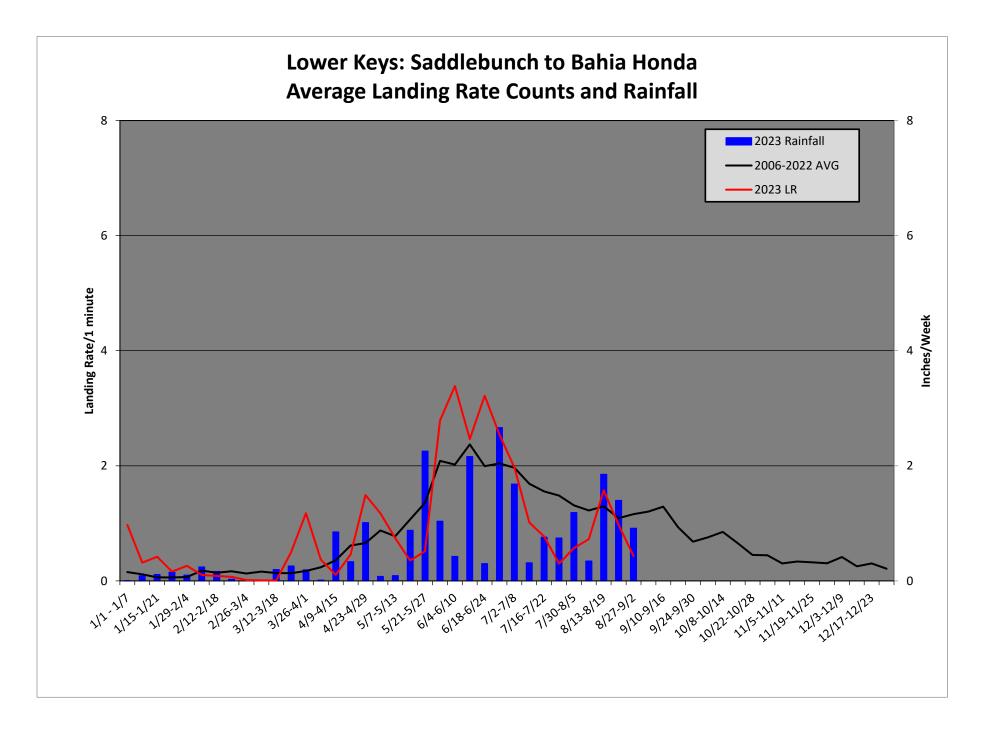

#### **Operations Summary**

- 1. Adult Mosquitoes
  - a. Salt Marsh mosquito numbers lower than historical average throughout the Lower and Upper Keys in August, but higher than historical average in the Middle Keys.
  - b. No aerial adulticide missions were conducted in August; which is lower than the historical average.
  - c. Thirty-one (31) truck adulticide missions were conducted throughout the Keys in August, treating approximately 12,000 acres.
  - d. *Aedes aegypti* numbers did not exceed our adulticide action thresholds in August.
- 2. Larval Mosquitoes
  - a. Thirty-one (31) aerial granular larvicide missions were completed in August, treating approximately 11,500 acres; this is above the historical average for August.
  - b. Three (3) aerial liquid larvicide missions were conducted in August in Key West.
  - c. Twenty-four (24) ground liquid larvicide missions were conducted in August, treating approximately 2,500 acres.
- 3. Service Requests received (141) were below the historical average for August, majority of which requesting a fog truck or inspection.