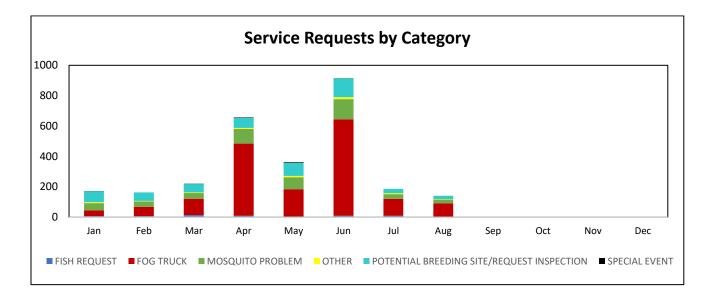

#### **Operations Summary**

- 1. Adult Mosquitoes
  - a. Salt Marsh mosquito numbers lower than historical average throughout the Lower and Upper Keys in August, but higher than historical average in the Middle Keys.
  - b. No aerial adulticide missions were conducted in August; which is lower than the historical average.
  - c. Thirty-one (31) truck adulticide missions were conducted throughout the Keys in August, treating approximately 12,000 acres.
  - d. *Aedes aegypti* numbers did not exceed our adulticide action thresholds in August.
- 2. Larval Mosquitoes
  - a. Thirty-one (31) aerial granular larvicide missions were completed in August, treating approximately 11,500 acres; this is above the historical average for August.
  - b. Three (3) aerial liquid larvicide missions were conducted in August in Key West.
  - c. Twenty-four (24) ground liquid larvicide missions were conducted in August, treating approximately 2,500 acres.
- 3. Service Requests received (141) were below the historical average for August, majority of which requesting a fog truck or inspection.

#### Ground Liquid Larviciding (Truck & Backpack) Acreage in August 2023: 24 trucks

Total Service Requests for August 2023: 141

Key West Aedes aegypti Larval Information:

Middle Keys Aedes aegypti Larval Information: