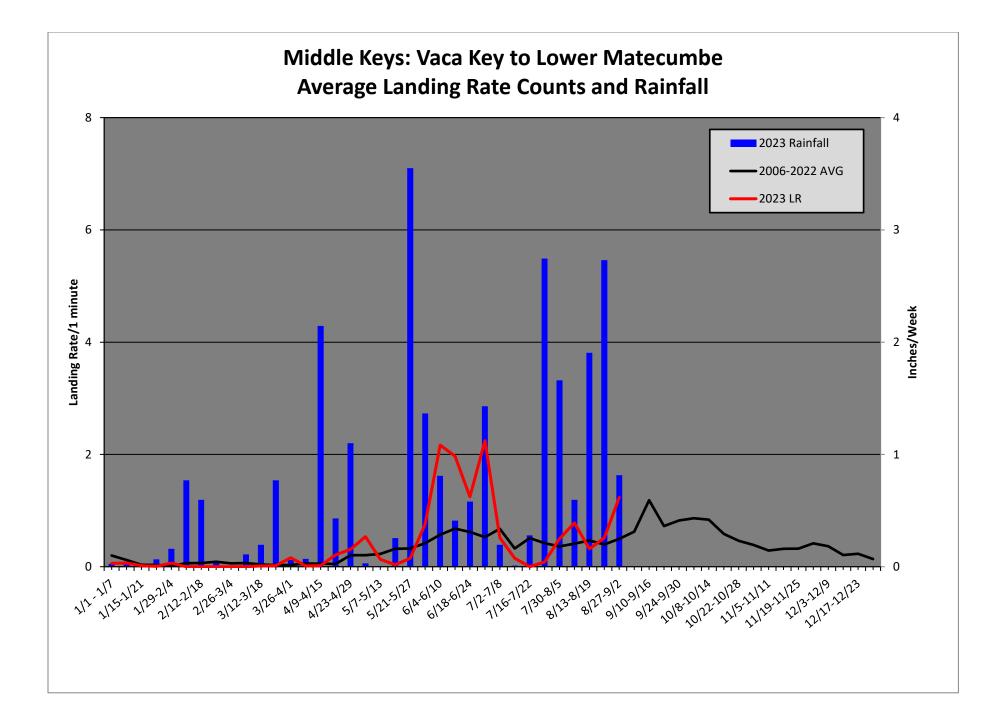

#### Ground Liquid Larviciding (Truck & Backpack) Acreage in August 2023: 24 trucks

Total Service Requests for August 2023: 141

Key West Aedes aegypti Larval Information:

Middle Keys Aedes aegypti Larval Information:

Upper Keys Aedes aegypti Larval Information: