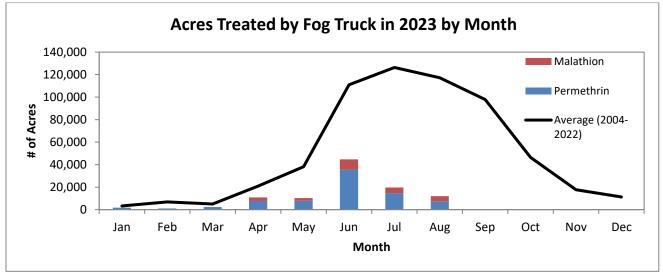

#### **Operations Summary**

- 1. Adult Mosquitoes
  - a. Salt Marsh mosquito numbers lower than historical average throughout the Lower and Upper Keys in August, but higher than historical average in the Middle Keys.
  - b. No aerial adulticide missions were conducted in August; which is lower than the historical average.
  - c. Thirty-one (31) truck adulticide missions were conducted throughout the Keys in August, treating approximately 12,000 acres.
  - d. *Aedes aegypti* numbers did not exceed our adulticide action thresholds in August.
- 2. Larval Mosquitoes
  - a. Thirty-one (31) aerial granular larvicide missions were completed in August, treating approximately 11,500 acres; this is above the historical average for August.
  - b. Three (3) aerial liquid larvicide missions were conducted in August in Key West.
  - c. Twenty-four (24) ground liquid larvicide missions were conducted in August, treating approximately 2,500 acres.
- 3. Service Requests received (141) were below the historical average for August, majority of which requesting a fog truck or inspection.