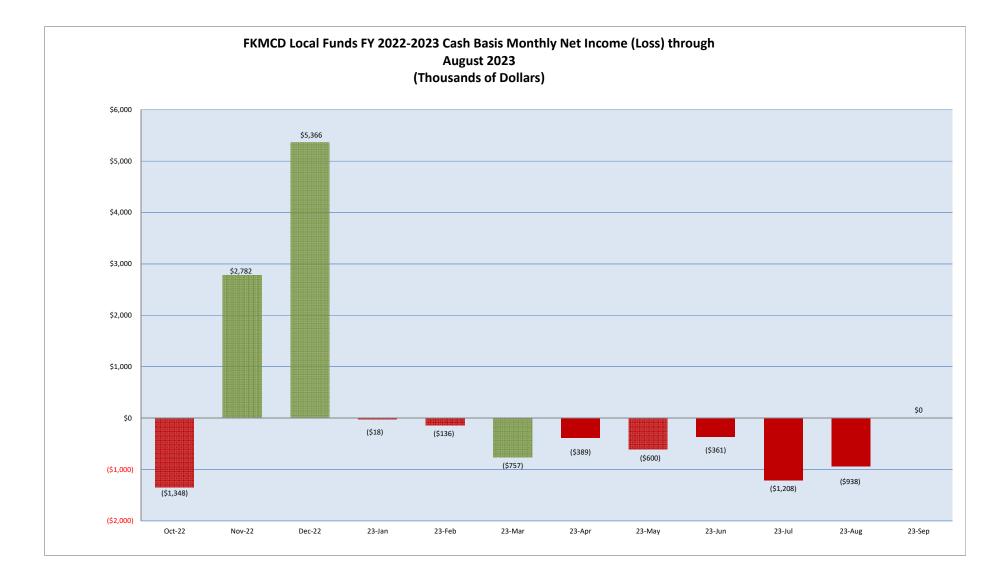

## Item 12a

**Financial Reports** Budget Analysis District Finances Cash Disbursements

#### LOCAL FUND

| ACCT. NO | ITEM                                            | Annual Budget | Current August<br>Actual | Prior Year<br>Month | Current YTD -<br>Actual | Prior Year YTD<br>Actual | Current Annual:<br>Unexpended | Year on Year<br>Variance |
|----------|-------------------------------------------------|---------------|--------------------------|---------------------|-------------------------|--------------------------|-------------------------------|--------------------------|
| 10       | Personal Services 11 - 15                       | 5,489,352.00  | 409,063.40               | 388,819.65          | 4,660,573.84            | 4,435,514.17             | 828,778.16                    | 225,059.67               |
| 20       | Personal Service Benefits 21 - 25               | 3,825,678.00  | 201,976.54               | 267,709.28          | 2,748,724.22            | 2,900,217.49             | 1,076,953.78                  | (151,493.27              |
| 30       | Operating Expense 31 - 34                       | 1,208,993.00  | 33,635.79                | 14,708.32           | 1,059,597.66            | 898,487.24               | 149,395.34                    | 161,110.42               |
| 40       | Travel and Per Diem 40.1 - 40.3                 | 123,985.00    | 2,621.45                 | 803.94              | 82,973.44               | 71,384.56                | 41,011.56                     | 11,588.88                |
| 41       | Communication Services                          | 110,100.00    | 434.64                   | 3,903.05            | 83,929.39               | 80,837.92                | 26,170.61                     | 3,091.47                 |
| 42       | Freight Services                                | 18,500.00     | 626.12                   | 1,000.33            | 11,263.44               | 14,920.99                | 7,236.56                      | (3,657.55                |
| 43       | Utility Services                                | 162,250.00    | 6,474.17                 | 11,399.00           | 91,305.32               | 93,753.16                | 70,944.68                     | (2,447.84                |
| 44       | Rentals and Leases                              | 960,640.00    | 16,125.09                | 13,563.07           | 177,454.17              | 130,289.74               | 783,185.83                    | 47,164.43                |
| 45       | Insurance                                       | 797,570.00    | 6,164.00                 | 5,106.00            | 61,213.66               | 29,439.70                | 736,356.34                    | 31,773.96                |
| 46       | Repair and Maintenance Service 46.1 - 46.6      | 958,490.00    | 26,510.49                | 40,778.71           | 452,501.55              | 501,016.41               | 505,988.45                    | (48,514.86               |
| 47       | Printing/Binding                                | 6,350.00      | 414.95                   |                     | 6,011.79                | 4,593.80                 | 338.21                        | 1,417.99                 |
| 48       | Promotional Activities                          | 21,000.00     | 1,574.00                 | 1,374.84            | 8,552.74                | 8,679.84                 | 12,447.26                     | (127.10                  |
| 49       | Other Current Charges and Obligations           | 20,115.00     | 223.50                   | 1,327.20            | 18,020.85               | 507,251.97               | 2,094.15                      | (489,231.12              |
| 51       | Office Supplies/Materials                       | 89,411.00     | 4,670.83                 | 1,842.42            | 60,465.11               | 45,278.27                | 28,945.89                     | 15,186.84                |
| 52.1     | Gas/Oil/Lube                                    | 325,762.00    | 18,141.31                | 31,920.06           | 189,170.43              | 229,805.05               | 136,591.57                    | (40,634.62               |
| 52.2     | Chemical/Solvents/Additives                     | 1,439,028.44  | 245,735.82               | 53,854.00           | 1,202,950.66            | 849,414.35               | 236,077.78                    | 353,536.31               |
| 52.3     | Clothing and Wearing Apparel                    | 41,540.00     | 2,811.36                 | 639.49              | 31,396.22               | 30,935.85                | 10,143.78                     | 460.37                   |
| 52.4     | Miscellaneous Supplies and Incidental           | 196,969.00    | 6,712.84                 | 7,291.88            | 79,480.80               | 112,056.65               | 117,488.20                    | (32,575.85               |
| 52.5     | Tools and Small Implements                      | 13,662.00     | 547.35                   | 1,254.26            | 8,409.22                | 10,683.40                | 5,252.78                      | (2,274.18                |
| 54       | Books, Publications, Subscriptions, Memberships | 73,541.00     | 14,970.89                | 748.00              | 60,162.31               | 58,183.73                | 13,378.69                     | 1,978.58                 |
| 55       | Training                                        | 111,600.00    | 3,740.10                 | 932.95              | 57,394.19               | 61,009.03                | 54,205.81                     | (3,614.84                |
| 60       | Capital Outlay 61 - 64                          | 4,439,354.00  | 0.00                     | 26,626.00           | 3,791,473.36            | 175,754.62               | 647,880.64                    | 3,615,718.74             |
| 71       | Debt Service-Principal                          |               |                          |                     |                         |                          |                               |                          |
| 72       | Debt Service-Interest                           |               |                          |                     |                         |                          |                               |                          |
| 89       | Contingency (current year)                      | 2,548,020.00  |                          |                     |                         |                          | 2,548,020.00                  |                          |
| 99       | Payment of Prior Year Accounts                  |               |                          |                     |                         |                          |                               |                          |
| 0.001    | Reserves - Future Capital Outlay                | 52,530.00     |                          |                     |                         |                          | 52,530.00                     |                          |
| 0.002    | Reserves - Self Insurance                       |               |                          |                     |                         |                          | 0.00                          |                          |
| 0.004    | Reserves - Sick and Annual Leave                | 250,000.00    |                          |                     |                         |                          | 250,000.00                    |                          |
|          | TOTAL:                                          | 23,284,440.44 | 1,003,174.64             | 875,602.45          | 14,943,024.37           | 11,249,507.94            | 8,341,416.07                  | 3,693,516.43             |