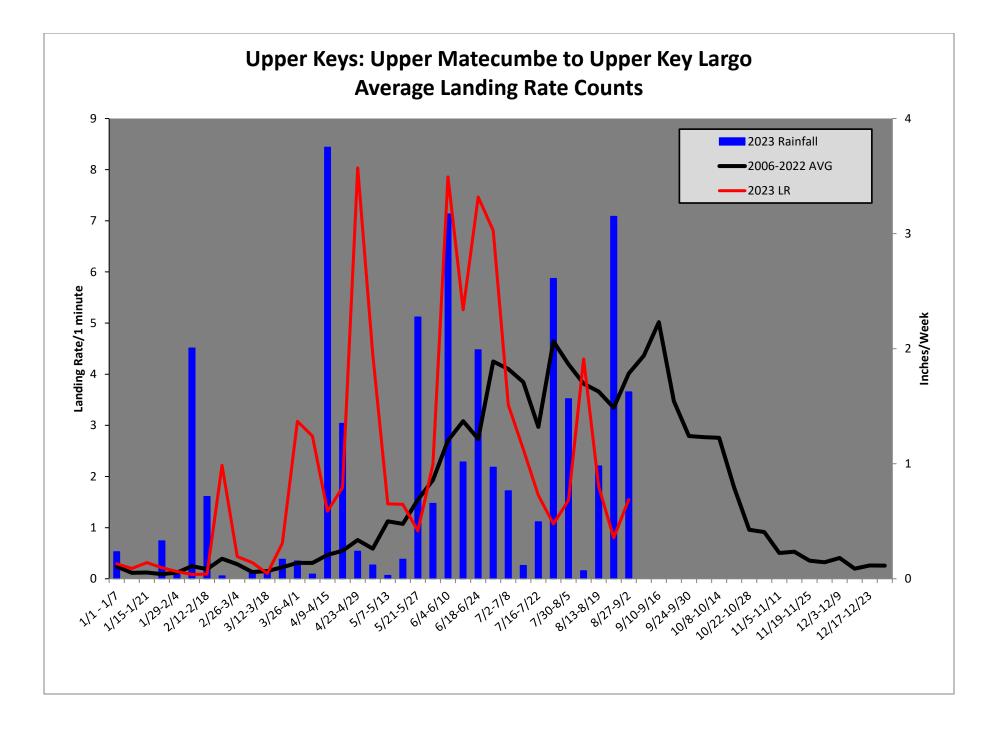

#### Ground Liquid Larviciding (Truck & Backpack) Acreage in August 2023: 24 trucks

Total Service Requests for August 2023: 141

Key West Aedes aegypti Larval Information:

Middle Keys Aedes aegypti Larval Information:

Upper Keys Aedes aegypti Larval Information: