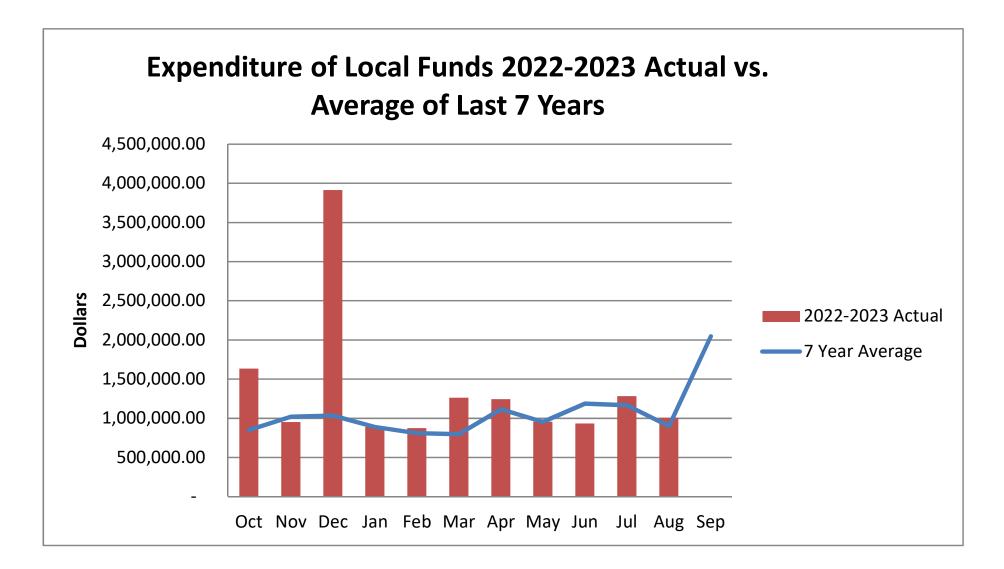

## Item 12a

**Financial Reports** Budget Analysis District Finances Cash Disbursements

#### FLORIDA KEYS MOSQUITO CONTROL DISTRICT MONTHLY BUDGET ANALYSIS FISCAL YEAR 2022-2023 AUGUST 2023

#### STATE FUND

| ACCT NO  | ITEM                                            | Annual Dudact | Current August<br>Actual | Prior Year Month | Current YTD -<br>Actual | Prior Year<br>YTD Actual | Current Annual:<br>Unexpended | Year on Year<br>Variance |
|----------|-------------------------------------------------|---------------|--------------------------|------------------|-------------------------|--------------------------|-------------------------------|--------------------------|
| ACCT. NO |                                                 | Annual Budget | Actual                   |                  | Actual                  | TID Actual               | Unexpended                    | Valialice                |
| 10       | Personal Services 11 - 15                       |               |                          |                  |                         |                          |                               |                          |
| 20       | Personal Service Benefits 21 - 25               |               |                          |                  |                         |                          |                               |                          |
| 30       | Operating Expense 31 - 34                       |               |                          |                  |                         |                          |                               |                          |
| 40       | Travel and Per Diem 40.1 - 40.3                 | 13,635.00     |                          |                  | 1,180.00                | 1,915.95                 | 12,455.00                     | (735.95                  |
| 41       | Communication Services                          |               |                          |                  |                         |                          |                               |                          |
| 42       | Freight Services                                |               |                          |                  |                         |                          |                               |                          |
| 43       | Utility Services                                |               |                          |                  |                         |                          |                               |                          |
| 44       | Rentals and Leases                              |               |                          |                  |                         |                          |                               |                          |
| 45       | Insurance                                       |               |                          |                  |                         |                          |                               |                          |
| 46       | Repair and Maintenance Service 46.1 - 46.6      |               |                          |                  | 0.00                    | 0.00                     |                               | 0.00                     |
| 47       | Printing/Binding                                |               |                          |                  |                         |                          |                               |                          |
| 48       | Promotional Activities                          |               |                          |                  |                         |                          |                               |                          |
| 49       | Other Current Charges and Obligations           |               |                          |                  |                         |                          |                               |                          |
| 51       | Office Supplies/Materials                       |               |                          |                  |                         |                          |                               |                          |
| 52.1     | Gas/Oil/Lube                                    |               |                          |                  |                         |                          |                               |                          |
| 52.2     | Chemical/Solvents/Additives                     | 1,099,383.09  |                          |                  | 160,992.00              | 275,572.50               | 938,391.09                    | (114,580.50              |
| 52.3     | Clothing and Wearing Apparel                    |               |                          |                  |                         |                          |                               |                          |
| 52.4     | Miscellaneous Supplies and Incidental           |               |                          |                  |                         |                          |                               |                          |
| 52.5     | Tools and Small Implements                      |               |                          |                  |                         |                          |                               |                          |
| 54       | Books, Publications, Subscriptions, Memberships |               |                          |                  |                         |                          |                               |                          |
| 55       | Training                                        | 4,400.00      |                          |                  | 4,051.00                | 0.00                     | 349.00                        | 4,051.00                 |
| 60       | Capital Outlay 61 - 64                          | 194,038.00    |                          |                  | 8,825.00                |                          | 185,213.00                    | 8,825.00                 |
| 71       | Debt Service-Principal                          |               |                          |                  |                         |                          |                               |                          |
| 72       | Debt Service-Interest                           |               |                          |                  |                         |                          |                               |                          |
| 89       | Contingency (current year)                      | 201,980.00    |                          |                  |                         |                          | 201,980.00                    |                          |
| 99       | Payment of Prior Year Accounts                  |               |                          |                  |                         |                          |                               |                          |
| 0.001    | Reserves - Future Capital Outlay                |               |                          |                  |                         |                          |                               |                          |
| 0.002    | Reserves - Self Insurance                       |               |                          |                  |                         |                          |                               |                          |
| 0.004    | Reserves - Sick and Annual Leave                |               |                          |                  |                         |                          |                               |                          |
|          | TOTAL:                                          | 1,513,436.09  | 0.00                     | 0.00             | 175,048.00              | 277,488.45               | 1,338,388.09                  | (102,440.45              |

#### LOCAL FUND

| ACCT. NO | ITEM                                            | Annual Budget | Current August<br>Actual | Prior Year<br>Month | Current YTD -<br>Actual | Prior Year YTD<br>Actual | Current Annual:<br>Unexpended | Year on Year<br>Variance |
|----------|-------------------------------------------------|---------------|--------------------------|---------------------|-------------------------|--------------------------|-------------------------------|--------------------------|
| 10       | Personal Services 11 - 15                       | 5,489,352.00  | 409,063.40               | 388,819.65          | 4,660,573.84            | 4,435,514.17             | 828,778.16                    | 225,059.67               |
| 20       | Personal Service Benefits 21 - 25               | 3,825,678.00  | 201,976.54               | 267,709.28          | 2,748,724.22            | 2,900,217.49             | 1,076,953.78                  | (151,493.27              |
| 30       | Operating Expense 31 - 34                       | 1,208,993.00  | 33,635.79                | 14,708.32           | 1,059,597.66            | 898,487.24               | 149,395.34                    | 161,110.42               |
| 40       | Travel and Per Diem 40.1 - 40.3                 | 123,985.00    | 2,621.45                 | 803.94              | 82,973.44               | 71,384.56                | 41,011.56                     | 11,588.88                |
| 41       | Communication Services                          | 110,100.00    | 434.64                   | 3,903.05            | 83,929.39               | 80,837.92                | 26,170.61                     | 3,091.47                 |
| 42       | Freight Services                                | 18,500.00     | 626.12                   | 1,000.33            | 11,263.44               | 14,920.99                | 7,236.56                      | (3,657.55                |
| 43       | Utility Services                                | 162,250.00    | 6,474.17                 | 11,399.00           | 91,305.32               | 93,753.16                | 70,944.68                     | (2,447.84                |
| 44       | Rentals and Leases                              | 960,640.00    | 16,125.09                | 13,563.07           | 177,454.17              | 130,289.74               | 783,185.83                    | 47,164.43                |
| 45       | Insurance                                       | 797,570.00    | 6,164.00                 | 5,106.00            | 61,213.66               | 29,439.70                | 736,356.34                    | 31,773.96                |
| 46       | Repair and Maintenance Service 46.1 - 46.6      | 958,490.00    | 26,510.49                | 40,778.71           | 452,501.55              | 501,016.41               | 505,988.45                    | (48,514.86               |
| 47       | Printing/Binding                                | 6,350.00      | 414.95                   |                     | 6,011.79                | 4,593.80                 | 338.21                        | 1,417.99                 |
| 48       | Promotional Activities                          | 21,000.00     | 1,574.00                 | 1,374.84            | 8,552.74                | 8,679.84                 | 12,447.26                     | (127.10                  |
| 49       | Other Current Charges and Obligations           | 20,115.00     | 223.50                   | 1,327.20            | 18,020.85               | 507,251.97               | 2,094.15                      | (489,231.12              |
| 51       | Office Supplies/Materials                       | 89,411.00     | 4,670.83                 | 1,842.42            | 60,465.11               | 45,278.27                | 28,945.89                     | 15,186.84                |
| 52.1     | Gas/Oil/Lube                                    | 325,762.00    | 18,141.31                | 31,920.06           | 189,170.43              | 229,805.05               | 136,591.57                    | (40,634.62               |
| 52.2     | Chemical/Solvents/Additives                     | 1,439,028.44  | 245,735.82               | 53,854.00           | 1,202,950.66            | 849,414.35               | 236,077.78                    | 353,536.31               |
| 52.3     | Clothing and Wearing Apparel                    | 41,540.00     | 2,811.36                 | 639.49              | 31,396.22               | 30,935.85                | 10,143.78                     | 460.37                   |
| 52.4     | Miscellaneous Supplies and Incidental           | 196,969.00    | 6,712.84                 | 7,291.88            | 79,480.80               | 112,056.65               | 117,488.20                    | (32,575.85               |
| 52.5     | Tools and Small Implements                      | 13,662.00     | 547.35                   | 1,254.26            | 8,409.22                | 10,683.40                | 5,252.78                      | (2,274.18                |
| 54       | Books, Publications, Subscriptions, Memberships | 73,541.00     | 14,970.89                | 748.00              | 60,162.31               | 58,183.73                | 13,378.69                     | 1,978.58                 |
| 55       | Training                                        | 111,600.00    | 3,740.10                 | 932.95              | 57,394.19               | 61,009.03                | 54,205.81                     | (3,614.84                |
| 60       | Capital Outlay 61 - 64                          | 4,439,354.00  | 0.00                     | 26,626.00           | 3,791,473.36            | 175,754.62               | 647,880.64                    | 3,615,718.74             |
| 71       | Debt Service-Principal                          |               |                          |                     |                         |                          |                               |                          |
| 72       | Debt Service-Interest                           |               |                          |                     |                         |                          |                               |                          |
| 89       | Contingency (current year)                      | 2,548,020.00  |                          |                     |                         |                          | 2,548,020.00                  |                          |
| 99       | Payment of Prior Year Accounts                  |               |                          |                     |                         |                          |                               |                          |
| 0.001    | Reserves - Future Capital Outlay                | 52,530.00     |                          |                     |                         |                          | 52,530.00                     |                          |
| 0.002    | Reserves - Self Insurance                       |               |                          |                     |                         |                          | 0.00                          |                          |
| 0.004    | Reserves - Sick and Annual Leave                | 250,000.00    |                          |                     |                         |                          | 250,000.00                    |                          |
|          | TOTAL:                                          | 23,284,440.44 | 1,003,174.64             | 875,602.45          | 14,943,024.37           | 11,249,507.94            | 8,341,416.07                  | 3,693,516.43             |