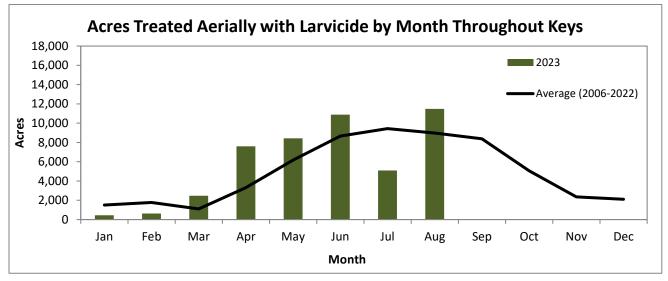

#### **Operations Summary**

- 1. Adult Mosquitoes
  - a. Salt Marsh mosquito numbers lower than historical average throughout the Lower and Upper Keys in August, but higher than historical average in the Middle Keys.
  - b. No aerial adulticide missions were conducted in August; which is lower than the historical average.
  - c. Thirty-one (31) truck adulticide missions were conducted throughout the Keys in August, treating approximately 12,000 acres.
  - d. *Aedes aegypti* numbers did not exceed our adulticide action thresholds in August.
- 2. Larval Mosquitoes
  - a. Thirty-one (31) aerial granular larvicide missions were completed in August, treating approximately 11,500 acres; this is above the historical average for August.
  - b. Three (3) aerial liquid larvicide missions were conducted in August in Key West.
  - c. Twenty-four (24) ground liquid larvicide missions were conducted in August, treating approximately 2,500 acres.
- 3. Service Requests received (141) were below the historical average for August, majority of which requesting a fog truck or inspection.