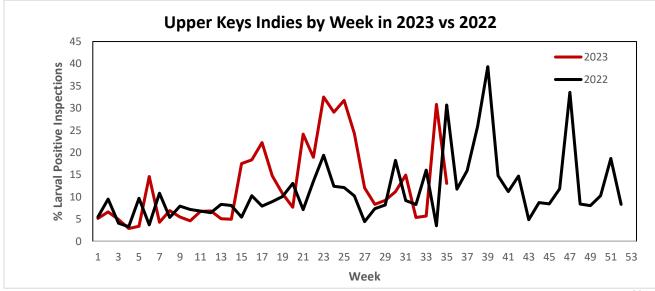

- c. Administrative Policy Manual Annual Review, December 2023
  - d. Budgetary Process Annual Review, May 2024

#### Florida Keys Mosquito Control Operations Report

(Adjusted through August 31, 2023)

#### Aerial Adulticiding Missions in August 2023: 0



#### Aerial Adulticiding Acreage in August 2023: 0



Aerial Granular Larviciding Missions in August 2023: 31







#### Number of Aerial Liquid Larviciding Missions in August 2023: 3







#### Ground Adulticiding (Trucks) Acreage in August 2023: 11,963



#### Ground Liquid Larviciding (Truck & Backpack) Acreage in August 2023: 24 trucks



Total Service Requests for August 2023: 141







Key West Aedes aegypti Larval Information:



Middle Keys Aedes aegypti Larval Information:



Upper Keys Aedes aegypti Larval Information:











## Item 11a

# Performance Review, The Balmoral Group

## Item 11b

# Audit Committee Charter Annual Review

### **BOARD OF COMMISSIONERS OF THE**

### FLORIDA KEYS MOSQUITO CONTROL DISTRICT

### **AUDIT COMMITTEE CHARTER**

Effective Date:July 24, 2006Revision Dates:February 21, 2

July 24, 2006 February 21, 2017 December 15, 2017 October 18, 2022

#### Purpose

The Audit Committee is a committee of the Board of Commissioners assigned with the responsibility of assisting the Board in fulfilling its oversight responsibilities for the financial reporting process, the systems of internal control which management and the Board have established, the audit process, and the Florida Keys Mosquito Control District's process of monitoring compliance with the laws and regulations. It is th