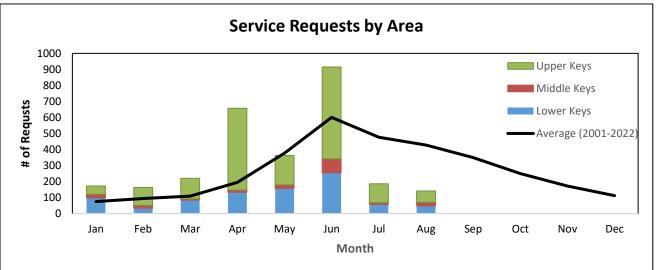

#### **Operations Summary**

- 1. Adult Mosquitoes
  - a. Salt Marsh mosquito numbers lower than historical average throughout the Lower and Upper Keys in August, but higher than historical average in the Middle Keys.
  - b. No aerial adulticide missions were conducted in August; which is lower than the historical average.
  - c. Thirty-one (31) truck adulticide missions were conducted throughout the Keys in August, treating approximately 12,000 acres.
  - d. *Aedes aegypti* numbers did not exceed our adulticide action thresholds in August.
- 2. Larval Mosquitoes
  - a. Thirty-one (31) aerial granular larvicide missions were completed in August, treating approximately 11,500 acres; this is above the historical average for August.
  - b. Three (3) aerial liquid larvicide missions were conducted in August in Key West.
  - c. Twenty-four (24) ground liquid larvicide missions were conducted in August, treating approximately 2,500 acres.
- 3. Service Requests received (141) were below the historical average for August, majority of which requesting a fog truck or inspection.

#### Ground Liquid Larviciding (Truck & Backpack) Acreage in August 2023: 24 trucks

Total Service Requests for August 2023: 141

Key West Aedes aegypti Larval Information:

Middle Keys Aedes aegypti Larval Information: