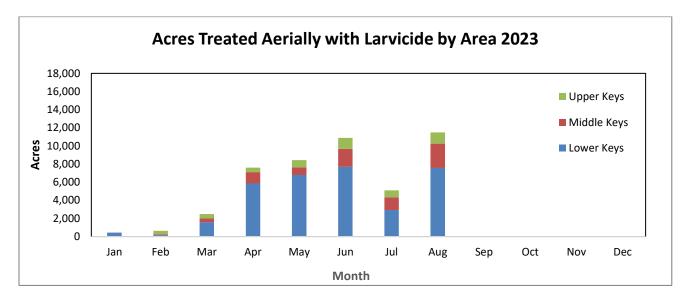

#### **Operations Summary**

- 1. Adult Mosquitoes
  - a. Salt Marsh mosquito numbers lower than historical average throughout the Lower and Upper Keys in August, but higher than historical average in the Middle Keys.
  - b. No aerial adulticide missions were conducted in August; which is lower than the historical average.
  - c. Thirty-one (31) truck adulticide missions were conducted throughout the Keys in August, treating approximately 12,000 acres.
  - d. *Aedes aegypti* numbers did not exceed our adulticide action thresholds in August.
- 2. Larval Mosquitoes
  - a. Thirty-one (31) aerial granular larvicide missions were completed in August, treating approximately 11,500 acres; this is above the historical average for August.
  - b. Three (3) aerial liquid larvicide missions were conducted in August in Key West.
  - c. Twenty-four (24) ground liquid larvicide missions were conducted in August, treating approximately 2,500 acres.
- 3. Service Requests received (141) were below the historical average for August, majority of which requesting a fog truck or inspection.