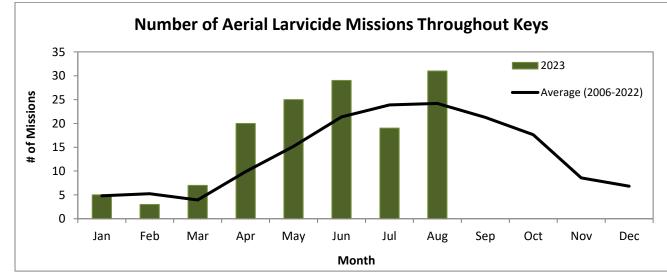

#### **Operations Summary**

- 1. Adult Mosquitoes
  - a. Salt Marsh mosquito numbers lower than historical average throughout the Lower and Upper Keys in August, but higher than historical average in the Middle Keys.
  - b. No aerial adulticide missions were conducted in August; which is lower than the historical average.
  - c. Thirty-one (31) truck adulticide missions were conducted throughout the Keys in August, treating approximately 12,000 acres.
  - d. *Aedes aegypti* numbers did not exceed our adulticide action thresholds in August.
- 2. Larval Mosquitoes
  - a. Thirty-one (31) aerial granular larvicide missions were completed in August, treating approximately 11,500 acres; this is above the historical average for August.
  - b. Three (3) aerial liquid larvicide missions were conducted in August in Key West.
  - c. Twenty-four (24) ground liquid larvicide missions were conducted in August, treating approximately 2,500 acres.
- 3. Service Requests received (141) were below the historical average for August, majority of which requesting a fog truck or inspection.