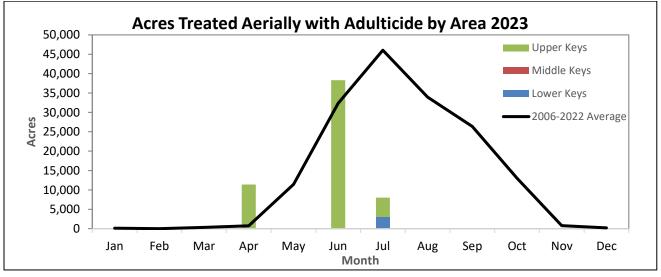

#### **Operations Summary**

- 1. Adult Mosquitoes
  - a. Salt Marsh mosquito numbers lower than historical average throughout the Lower and Upper Keys in August, but higher than historical average in the Middle Keys.
  - b. No aerial adulticide missions were conducted in August; which is lower than the historical average.
  - c. Thirty-one (31) truck adulticide missions were conducted throughout the Keys in August, treating approximately 12,000 acres.
  - d. *Aedes aegypti* numbers did not exceed our adulticide action thresholds in August.
- 2. Larval Mosquitoes
  - a. Thirty-one (31) aerial granular larvicide missions were completed in August, treating approximately 11,500 acres; this is above the historical average for August.
  - b. Three (3) aerial liquid larvicide missions were conducted in August in Key West.
  - c. Twenty-four (24) ground liquid larvicide missions were conducted in August, treating approximately 2,500 acres.
- 3. Service Requests received (141) were below the historical average for August, majority of which requesting a fog truck or inspection.

#### Aerial Adulticiding Missions in August 2023: 0

#### Aerial Adulticiding Acreage in August 2023: 0

Aerial Granular Larviciding Missions in August 2023: 31