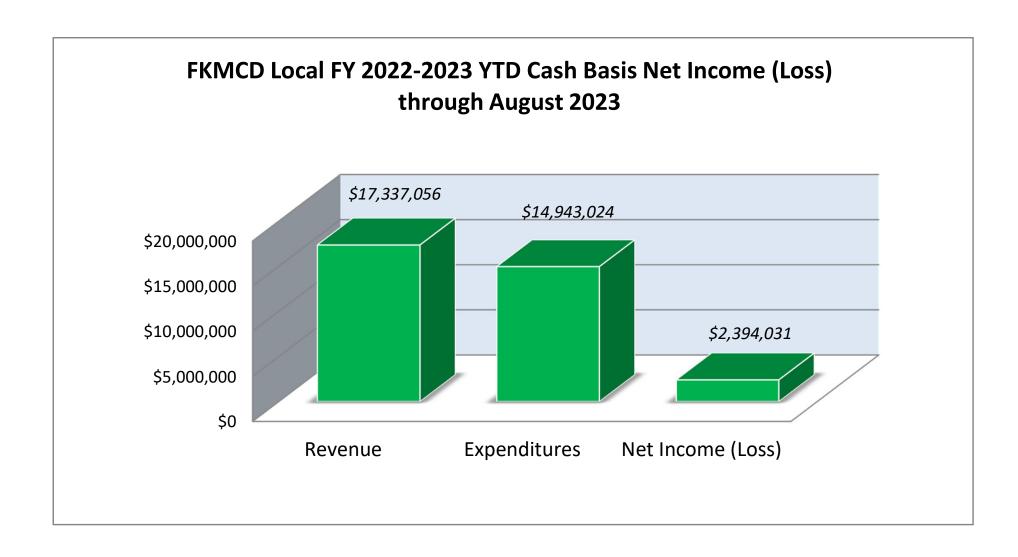

## Item 12a

**Financial Reports** Budget Analysis District Finances Cash Disbursements

#### LOCAL FUND

| ACCT. NO | ITEM                                            | Annual Budget | Current August<br>Actual | Prior Year<br>Month | Current YTD -<br>Actual | Prior Year YTD<br>Actual | Current Annual:<br>Unexpended | Year on Year<br>Variance |
|----------|-------------------------------------------------|---------------|--------------------------|---------------------|-------------------------|--------------------------|-------------------------------|--------------------------|
| 10       | Personal Services 11 - 15                       | 5,489,352.00  | 409,063.40               | 388,819.65          | 4,660,573.84            | 4,435,514.17             | 828,778.16                    | 225,059.67               |
| 20       | Personal Service Benefits 21 - 25               | 3,825,678.00  | 201,976.54               | 267,709.28          | 2,748,724.22            | 2,900,217.49             | 1,076,953.78                  | (151,493.27              |
| 30       | Operating Expense 31 - 34                       | 1,208,993.00  | 33,635.79                | 14,708.32           | 1,059,597.66            | 898,487.24               | 149,395.34                    | 161,110.42               |
| 40       | Travel and Per Diem 40.1 - 40.3                 | 123,985.00    | 2,621.45                 | 803.94              | 82,973.44               | 71,384.56                | 41,011.56                     | 11,588.88                |
| 41       | Communication Services                          | 110,100.00    | 434.64                   | 3,903.05            | 83,929.39               | 80,837.92                | 26,170.61                     | 3,091.47                 |
| 42       | Freight Services                                | 18,500.00     | 626.12                   | 1,000.33            | 11,263.44               | 14,920.99                | 7,236.56                      | (3,657.55                |
| 43       | Utility Services                                | 162,250.00    | 6,474.17                 | 11,399.00           | 91,305.32               | 93,753.16                | 70,944.68                     | (2,447.84                |
| 44       | Rentals and Leases                              | 960,640.00    | 16,125.09                | 13,563.07           | 177,454.17              | 130,289.74               | 783,185.83                    | 47,164.43                |
| 45       | Insurance                                       | 797,570.00    | 6,164.00                 | 5,106.00            | 61,213.66               | 29,439.70                | 736,356.34                    | 31,773.96                |
| 46       | Repair and Maintenance Service 46.1 - 46.6      | 958,490.00    | 26,510.49                | 40,778.71           | 452,501.55              | 501,016.41               | 505,988.45                    | (48,514.86               |
| 47       | Printing/Binding                                | 6,350.00      | 414.95                   |                     | 6,011.79                | 4,593.80                 | 338.21                        | 1,417.99                 |
| 48       | Promotional Activities                          | 21,000.00     | 1,574.00                 | 1,374.84            | 8,552.74                | 8,679.84                 | 12,447.26                     | (127.10                  |
| 49       | Other Current Charges and Obligations           | 20,115.00     | 223.50                   | 1,327.20            | 18,020.85               | 507,251.97               | 2,094.15                      | (489,231.12              |
| 51       | Office Supplies/Materials                       | 89,411.00     | 4,670.83                 | 1,842.42            | 60,465.11               | 45,278.27                | 28,945.89                     | 15,186.84                |
| 52.1     | Gas/Oil/Lube                                    | 325,762.00    | 18,141.31                | 31,920.06           | 189,170.43              | 229,805.05               | 136,591.57                    | (40,634.62               |
| 52.2     | Chemical/Solvents/Additives                     | 1,439,028.44  | 245,735.82               | 53,854.00           | 1,202,950.66            | 849,414.35               | 236,077.78                    | 353,536.31               |
| 52.3     | Clothing and Wearing Apparel                    | 41,540.00     | 2,811.36                 | 639.49              | 31,396.22               | 30,935.85                | 10,143.78                     | 460.37                   |
| 52.4     | Miscellaneous Supplies and Incidental           | 196,969.00    | 6,712.84                 | 7,291.88            | 79,480.80               | 112,056.65               | 117,488.20                    | (32,575.85               |
| 52.5     | Tools and Small Implements                      | 13,662.00     | 547.35                   | 1,254.26            | 8,409.22                | 10,683.40                | 5,252.78                      | (2,274.18                |
| 54       | Books, Publications, Subscriptions, Memberships | 73,541.00     | 14,970.89                | 748.00              | 60,162.31               | 58,183.73                | 13,378.69                     | 1,978.58                 |
| 55       | Training                                        | 111,600.00    | 3,740.10                 | 932.95              | 57,394.19               | 61,009.03                | 54,205.81                     | (3,614.84                |
| 60       | Capital Outlay 61 - 64                          | 4,439,354.00  | 0.00                     | 26,626.00           | 3,791,473.36            | 175,754.62               | 647,880.64                    | 3,615,718.74             |
| 71       | Debt Service-Principal                          |               |                          |                     |                         |                          |                               |                          |
| 72       | Debt Service-Interest                           |               |                          |                     |                         |                          |                               |                          |
| 89       | Contingency (current year)                      | 2,548,020.00  |                          |                     |                         |                          | 2,548,020.00                  |                          |
| 99       | Payment of Prior Year Accounts                  |               |                          |                     |                         |                          |                               |                          |
| 0.001    | Reserves - Future Capital Outlay                | 52,530.00     |                          |                     |                         |                          | 52,530.00                     |                          |
| 0.002    | Reserves - Self Insurance                       |               |                          |                     |                         |                          | 0.00                          |                          |
| 0.004    | Reserves - Sick and Annual Leave                | 250,000.00    |                          |                     |                         |                          | 250,000.00                    |                          |
|          | TOTAL:                                          | 23,284,440.44 | 1,003,174.64             | 875,602.45          | 14,943,024.37           | 11,249,507.94            | 8,341,416.07                  | 3,693,516.43             |