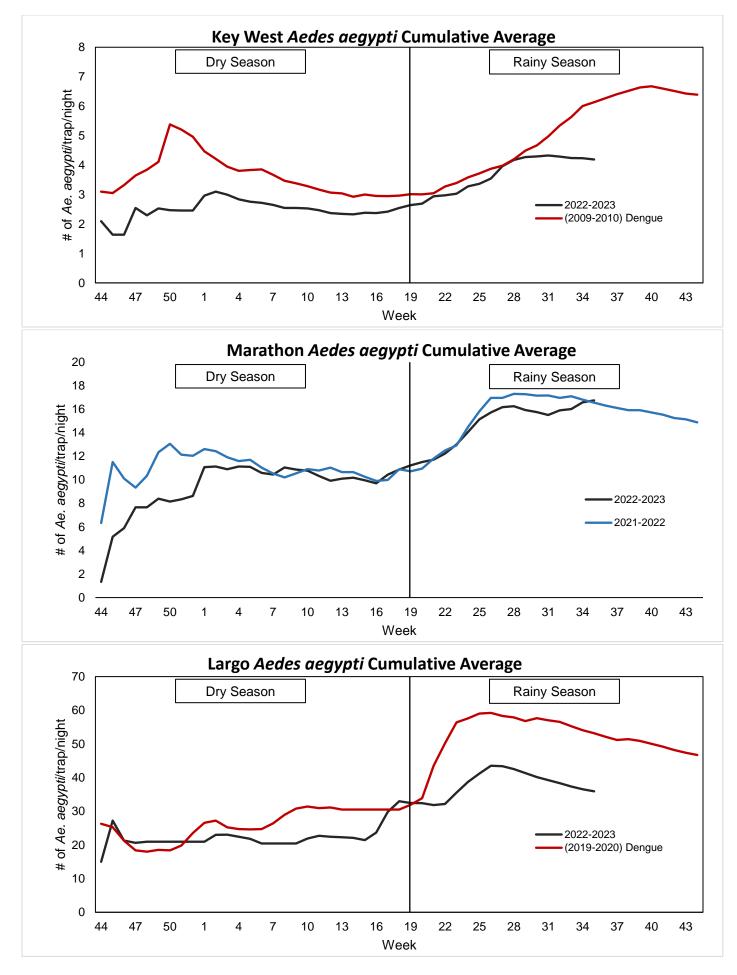

#### Ground Liquid Larviciding (Truck & Backpack) Acreage in August 2023: 24 trucks

Total Service Requests for August 2023: 141

Key West Aedes aegypti Larval Information:

Middle Keys Aedes aegypti Larval Information: