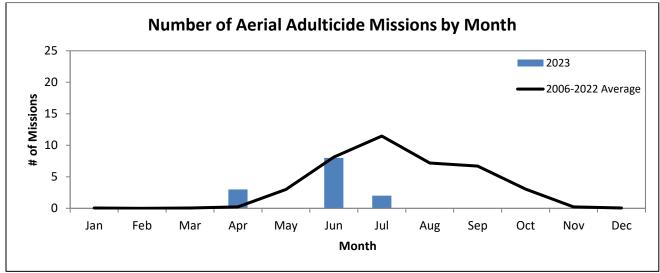

#### **Operations Summary**

- 1. Adult Mosquitoes
  - a. Salt Marsh mosquito numbers lower than historical average throughout the Lower and Upper Keys in August, but higher than historical average in the Middle Keys.
  - b. No aerial adulticide missions were conducted in August; which is lower than the historical average.
  - c. Thirty-one (31) truck adulticide missions were conducted throughout the Keys in August, treating approximately 12,000 acres.
  - d. *Aedes aegypti* numbers did not exceed our adulticide action thresholds in August.
- 2. Larval Mosquitoes
  - a. Thirty-one (31) aerial granular larvicide missions were completed in August, treating approximately 11,500 acres; this is above the historical average for August.
  - b. Three (3) aerial liquid larvicide missions were conducted in August in Key West.
  - c. Twenty-four (24) ground liquid larvicide missions were conducted in August, treating approximately 2,500 acres.
- 3. Service Requests received (141) were below the historical average for August, majority of which requesting a fog truck or inspection.

#### Aerial Adulticiding Missions in August 2023: 0

#### Aerial Adulticiding Acreage in August 2023: 0

Aerial Granular Larviciding Missions in August 2023: 31