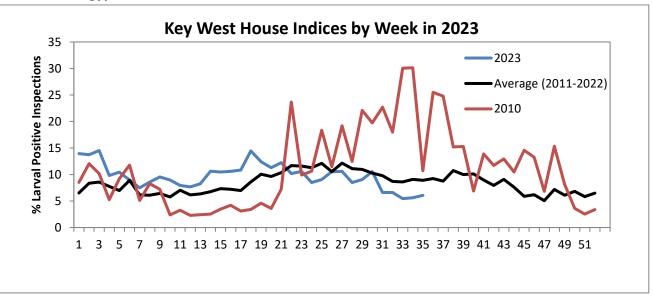

#### Ground Liquid Larviciding (Truck & Backpack) Acreage in August 2023: 24 trucks

Total Service Requests for August 2023: 141

Key West Aedes aegypti Larval Information:

Middle Keys Aedes aegypti Larval Information: