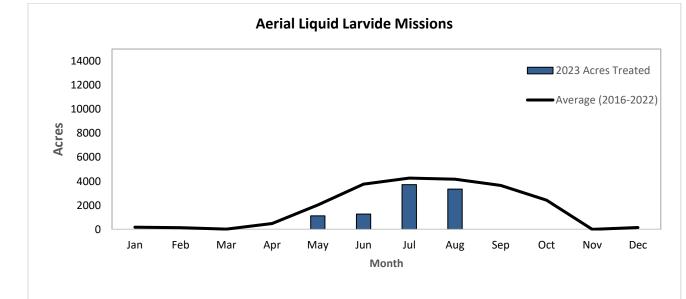

#### **Operations Summary**

- 1. Adult Mosquitoes
  - a. Salt Marsh mosquito numbers lower than historical average throughout the Lower and Upper Keys in August, but higher than historical average in the Middle Keys.
  - b. No aerial adulticide missions were conducted in August; which is lower than the historical average.
  - c. Thirty-one (31) truck adulticide missions were conducted throughout the Keys in August, treating approximately 12,000 acres.
  - d. *Aedes aegypti* numbers did not exceed our adulticide action thresholds in August.
- 2. Larval Mosquitoes
  - a. Thirty-one (31) aerial granular larvicide missions were completed in August, treating approximately 11,500 acres; this is above the historical average for August.
  - b. Three (3) aerial liquid larvicide missions were conducted in August in Key West.
  - c. Twenty-four (24) ground liquid larvicide missions were conducted in August, treating approximately 2,500 acres.
- 3. Service Requests received (141) were below the historical average for August, majority of which requesting a fog truck or inspection.

#### Number of Aerial Liquid Larviciding Missions in August 2023: 3