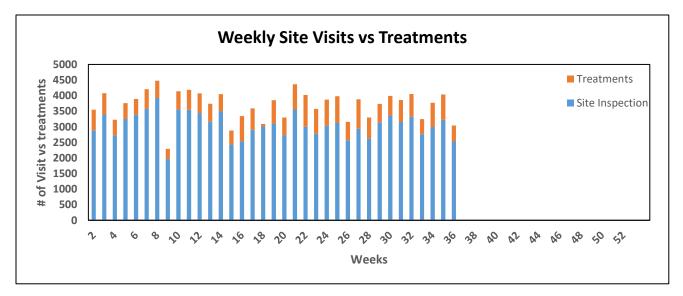

#### **Operations Summary**

- 1. Adult Mosquitoes
  - a. Salt Marsh mosquito numbers lower than historical average throughout the Lower and Upper Keys in August, but higher than historical average in the Middle Keys.
  - b. No aerial adulticide missions were conducted in August; which is lower than the historical average.
  - c. Thirty-one (31) truck adulticide missions were conducted throughout the Keys in August, treating approximately 12,000 acres.
  - d. *Aedes aegypti* numbers did not exceed our adulticide action thresholds in August.
- 2. Larval Mosquitoes
  - a. Thirty-one (31) aerial granular larvicide missions were completed in August, treating approximately 11,500 acres; this is above the historical average for August.
  - b. Three (3) aerial liquid larvicide missions were conducted in August in Key West.
  - c. Twenty-four (24) ground liquid larvicide missions were conducted in August, treating approximately 2,500 acres.
- 3. Service Requests received (141) were below the historical average for August, majority of which requesting a fog truck or inspection.