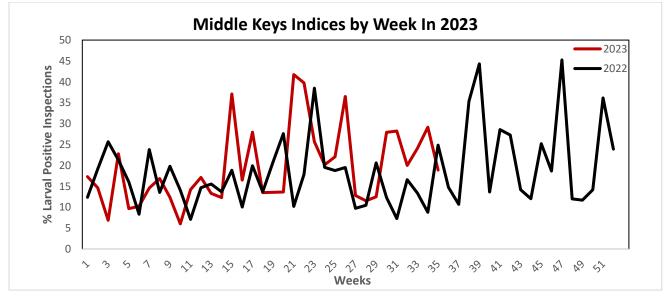

#### Ground Liquid Larviciding (Truck & Backpack) Acreage in August 2023: 24 trucks

Total Service Requests for August 2023: 141

Key West Aedes aegypti Larval Information:

Middle Keys Aedes aegypti Larval Information: