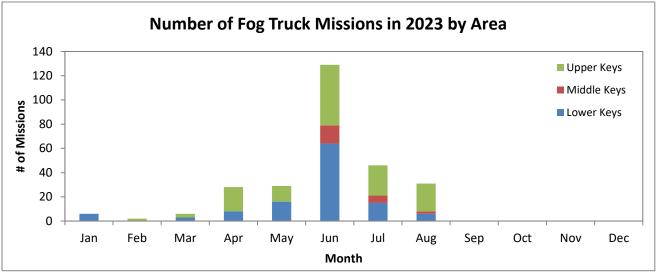

#### **Operations Summary**

- 1. Adult Mosquitoes
  - a. Salt Marsh mosquito numbers lower than historical average throughout the Lower and Upper Keys in August, but higher than historical average in the Middle Keys.
  - b. No aerial adulticide missions were conducted in August; which is lower than the historical average.
  - c. Thirty-one (31) truck adulticide missions were conducted throughout the Keys in August, treating approximately 12,000 acres.
  - d. *Aedes aegypti* numbers did not exceed our adulticide action thresholds in August.
- 2. Larval Mosquitoes
  - a. Thirty-one (31) aerial granular larvicide missions were completed in August, treating approximately 11,500 acres; this is above the historical average for August.
  - b. Three (3) aerial liquid larvicide missions were conducted in August in Key West.
  - c. Twenty-four (24) ground liquid larvicide missions were conducted in August, treating approximately 2,500 acres.
- 3. Service Requests received (141) were below the historical average for August, majority of which requesting a fog truck or inspection.