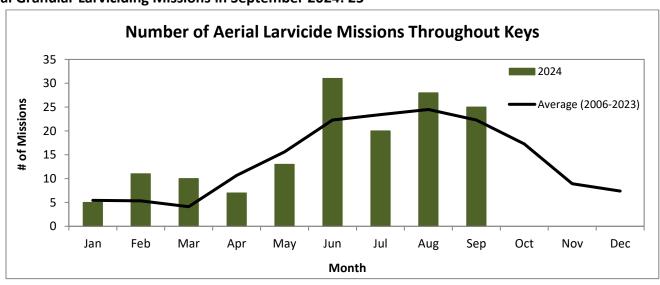

### **Operations Summary**

- 1. Adult Mosquitoes
  - a. Salt Marsh mosquito numbers were similar to the historical average throughout the Keys in September.
  - b. No aerial adulticide missions were conducted in September.
  - c. Twenty-nine (29) truck adulticide missions were conducted in September throughout the Keys, treating approximately 13,950 acres.
  - d. Aedes aegypti numbers did not exceed our adulticide action thresholds in September.
- 2. Larval Mosquitoes
  - a. Twenty-five (25) aerial granular larvicide missions were completed in September, treating approximately 7,300 acres; this is below the historical average for September.
  - b. Six (6) aerial liquid larvicide missions were conducted in September, treating approximately 7,000 acres.
  - c. Forty-one (41) ground liquid larvicide missions were conducted in September, treating approximately 9,500 acres throughout the Keys.
- 3. Service Requests received (148) were lower than the historical average for September, majority of which requesting a fog truck or inspection.
- 4. Dengue Response continued throughout September (liquid larvicide treatments, barrier treatments).

### Florida Keys Mosquito Control Operations Report

(Adjusted through September 30, 2024)

Aerial Adulticiding Missions in September 2024: 0

Aerial Adulticiding Acreage in September 2024: 0

**Aerial Granular Larviciding Missions in September 2024: 25** 