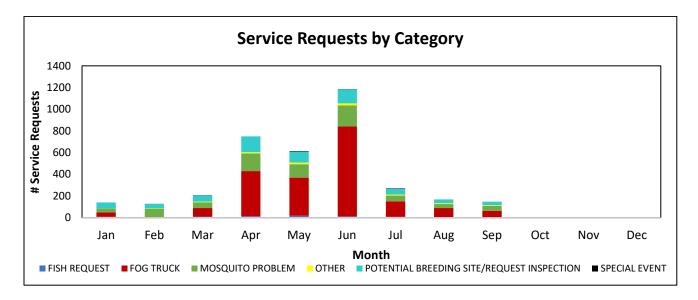

### **Operations Summary**

- 1. Adult Mosquitoes
  - a. Salt Marsh mosquito numbers were similar to the historical average throughout the Keys in September.
  - b. No aerial adulticide missions were conducted in September.
  - c. Twenty-nine (29) truck adulticide missions were conducted in September throughout the Keys, treating approximately 13,950 acres.
  - d. Aedes aegypti numbers did not exceed our adulticide action thresholds in September.
- 2. Larval Mosquitoes
  - a. Twenty-five (25) aerial granular larvicide missions were completed in September, treating approximately 7,300 acres; this is below the historical average for September.
  - b. Six (6) aerial liquid larvicide missions were conducted in September, treating approximately 7,000 acres.
  - c. Forty-one (41) ground liquid larvicide missions were conducted in September, treating approximately 9,500 acres throughout the Keys.
- 3. Service Requests received (148) were lower than the historical average for September, majority of which requesting a fog truck or inspection.
- 4. Dengue Response continued throughout September (liquid larvicide treatments, barrier treatments).

### Ground Liquid Larviciding (Truck & Backpack) Acreage in September 2024: 41 Trucks

**Total Service Requests for September 2024: 148** 

Total Service Inspections/treatments and Count Stations for September 2024