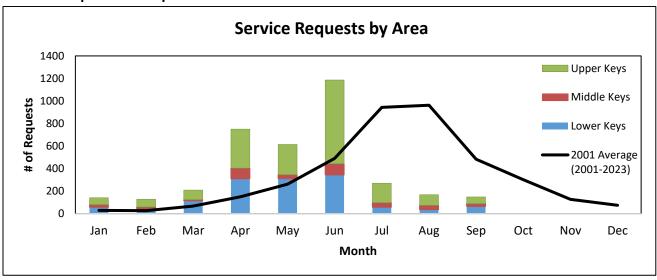

### **Operations Summary**

- 1. Adult Mosquitoes
  - a. Salt Marsh mosquito numbers were similar to the historical average throughout the Keys in September.
  - b. No aerial adulticide missions were conducted in September.
  - c. Twenty-nine (29) truck adulticide missions were conducted in September throughout the Keys, treating approximately 13,950 acres.
  - d. Aedes aegypti numbers did not exceed our adulticide action thresholds in September.
- 2. Larval Mosquitoes
  - a. Twenty-five (25) aerial granular larvicide missions were completed in September, treating approximately 7,300 acres; this is below the historical average for September.
  - b. Six (6) aerial liquid larvicide missions were conducted in September, treating approximately 7,000 acres.
  - c. Forty-one (41) ground liquid larvicide missions were conducted in September, treating approximately 9,500 acres throughout the Keys.
- 3. Service Requests received (148) were lower than the historical average for September, majority of which requesting a fog truck or inspection.
- 4. Dengue Response continued throughout September (liquid larvicide treatments, barrier treatments).

### Ground Liquid Larviciding (Truck & Backpack) Acreage in September 2024: 41 Trucks

**Total Service Requests for September 2024: 148** 

Total Service Inspections/treatments and Count Stations for September 2024