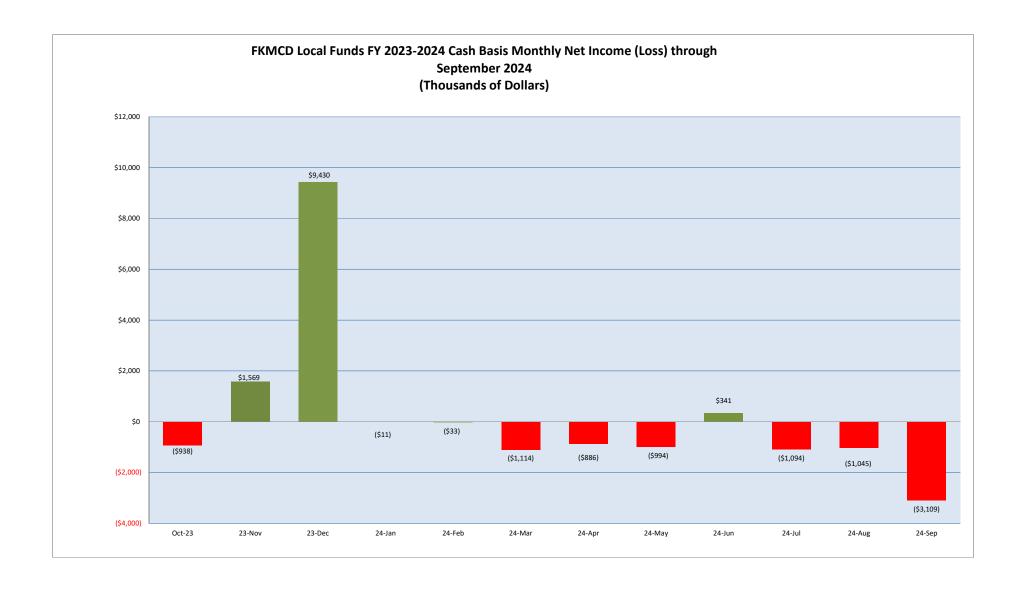

Bruce Holden provided an update on our FLClass account, showing an average yield of 5.38% for the month of August. We did utilize \$900,000 for operations in the month of August, which was expected. The account balance is currently around \$10.35 million. We will use 2-3 million in the month of September.

### Items for Board Review and Action:

**11a.)** Financial Reports – In his annual report, Bruce Holden, the Director of Finance, stated that our net income will be added to our reserves, which as of August will total \$5.2 million. Thanks to the grant we were awarded, we have surpassed our expectations by \$1.2 million. A motion was made by Commissioner Cranney, seconded by Commissioner Zuba, and passed unanimously, confirming the Board received the financial information from August of 2024 and the Board requests it be submitted for audit at the appropriate time.