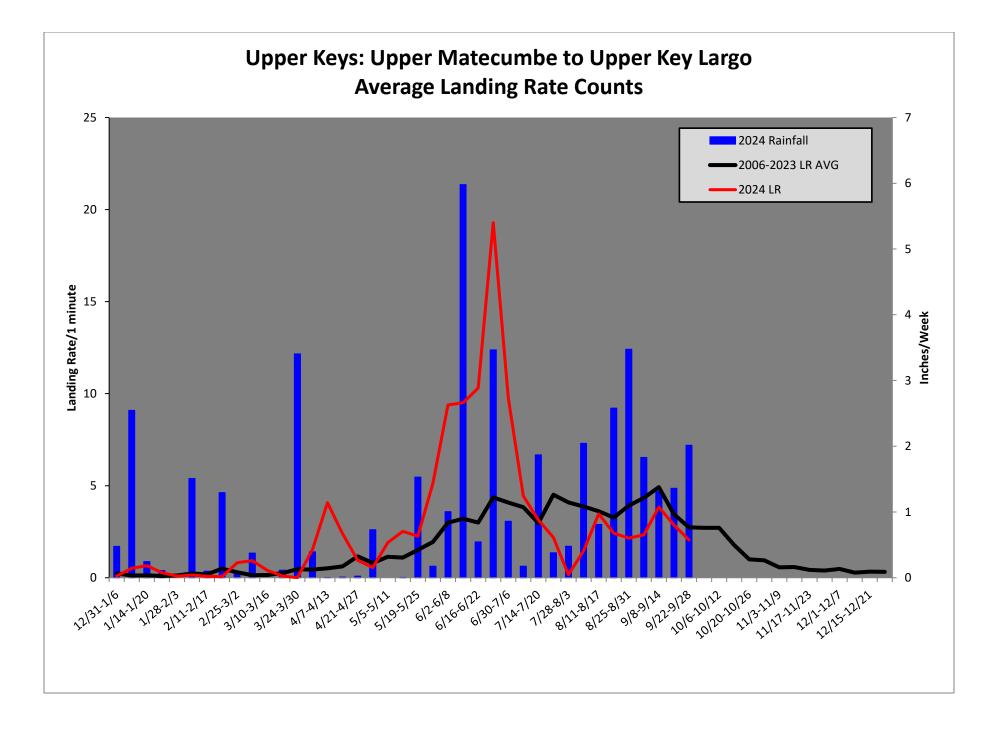

0



Aerial Adulticiding Acreage in September 2024: 0



**Aerial Granular Larviciding Missions in September 2024: 25** 



Aerial Granular Larviciding Acreage in September 2024: 7,288





### Number of Aerial Liquid Larviciding Missions in September 2024: 6



### Ground Adulticiding (Trucks) Missions in September 2024: 29



### **Ground Adulticiding (Trucks) Acreage in September 2024: 13,950**



### Ground Liquid Larviciding (Truck & Backpack) Acreage in September 2024: 41 Trucks



**Total Service Requests for September 2024: 148** 





Total Service Inspections/treatments and Count Stations for September 2024



### Key West Aedes aegypti Larval Information:



### Middle Keys Aedes aegypti Larval Information:



### **Upper Keys Aedes aegypti Larval Information:**

















### Item 9a

Audit Committee Charter Annual Review

### **BOARD OF COMMISSIONERS OF THE**

### FLORIDA KEYS MOSQUITO CONTROL DISTRICT

### **AUDIT COMMITTEE CHARTER**

Effective Date: July 24, 2006

Revision Dates: February 21, 2017

December 15, 2017 October 18, 2022

### **Purpose**

The Audit Committee is a committee of the Board of Commissioners assigned with the responsibility of assisting the Board in fulfilling its oversight responsibilities for the financial reporting process, the systems of internal control which management and the Board have established, the audit process, and the Florida Keys Mosquito Control District's process of monitoring compliance with the laws and regulations. It is therefore the responsibility of the Audit Committee to provide an open avenue of communic