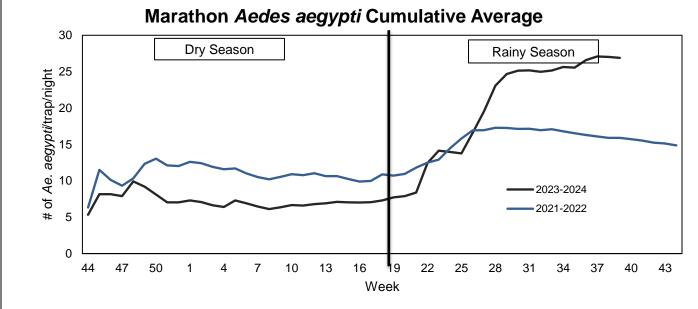

mber 2024: 0



Aerial Adulticiding Acreage in September 2024: 0



**Aerial Granular Larviciding Missions in September 2024: 25** 



Aerial Granular Larviciding Acreage in September 2024: 7,288





### Number of Aerial Liquid Larviciding Missions in September 2024: 6



### Ground Adulticiding (Trucks) Missions in September 2024: 29



### **Ground Adulticiding (Trucks) Acreage in September 2024: 13,950**



### Ground Liquid Larviciding (Truck & Backpack) Acreage in September 2024: 41 Trucks



**Total Service Requests for September 2024: 148** 





Total Service Inspections/treatments and Count Stations for September 2024



### Key West Aedes aegypti Larval Information:



### Middle Keys Aedes aegypti Larval Information:



### **Upper Keys Aedes aegypti Larval Information:**

















### Item 9a

Audit Committee Charter Annual Review

### **BOARD OF COMMISSIONERS OF THE**

### FLORIDA KEYS MOSQUITO CONTROL DISTRICT

### **AUDIT COMMITTEE CHARTER**

Effective Date: July 24, 2006

Revision Dates: February 21, 2017

December 15, 2017 October 18, 2022

### **Purpose**

The Audit Committee is a committee of the Board of Commissioners assigned with the responsibility of assisting the Board in fulfilling its oversight responsibilities for the financial reporting process, the systems of internal control which management and the Board have established, the audit process, and the Florida Keys Mosquito Control District's process of monitoring compliance with the laws and regulations. It is therefore the responsibility of the Audit Committee to provide an open avenue o