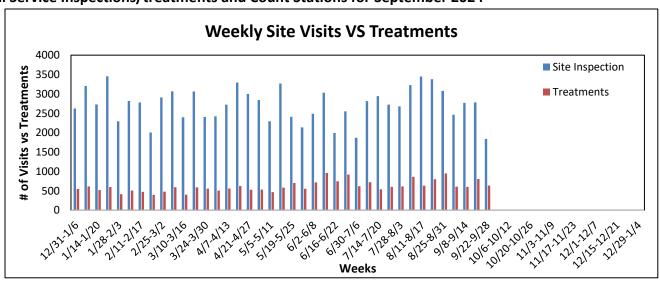

### Florida Keys Mosquito Control Operations Report

(Adjusted through September 30, 2024)

Aerial Adulticiding Missions in September 2024: 0

Aerial Adulticiding Acreage in September 2024: 0

**Aerial Granular Larviciding Missions in September 2024: 25** 

Aerial Granular Larviciding Acreage in September 2024: 7,288

### Number of Aerial Liquid Larviciding Missions in September 2024: 6

### Ground Adulticiding (Trucks) Missions in September 2024: 29

### **Ground Adulticiding (Trucks) Acreage in September 2024: 13,950**

### Ground Liquid Larviciding (Truck & Backpack) Acreage in September 2024: 41 Trucks

**Total Service Requests for September 2024: 148** 

Total Service Inspections/treatments and Count Stations for September 2024