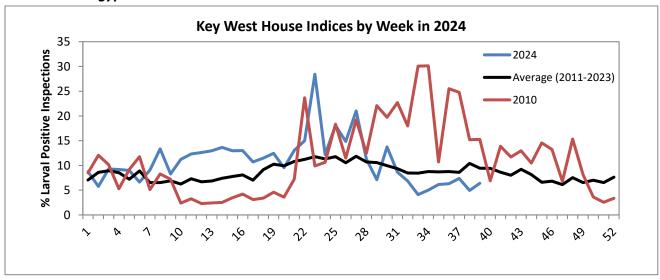

Mosquito Control Operations Report

(Adjusted through September 30, 2024)

Aerial Adulticiding Missions in September 2024: 0



Aerial Adulticiding Acreage in September 2024: 0



**Aerial Granular Larviciding Missions in September 2024: 25** 



Aerial Granular Larviciding Acreage in September 2024: 7,288





### Number of Aerial Liquid Larviciding Missions in September 2024: 6



### Ground Adulticiding (Trucks) Missions in September 2024: 29



### **Ground Adulticiding (Trucks) Acreage in September 2024: 13,950**



### Ground Liquid Larviciding (Truck & Backpack) Acreage in September 2024: 41 Trucks



**Total Service Requests for September 2024: 148** 





Total Service Inspections/treatments and Count Stations for September 2024



### Key West Aedes aegypti Larval Information:



### Middle Keys Aedes aegypti Larval Information:



### **Upper Keys Aedes aegypti Larval Information:**

















### Item 9a

Audit Committee Charter Annual Review

### **BOARD OF COMMISSIONERS OF THE**

### FLORIDA KEYS MOSQUITO CONTROL DISTRICT

### **AUDIT COMMITTEE CHARTER**

Effective Date: July 24, 2006

Revision Dates: February 21, 2017

December 15, 2017 October 18, 2022

### **Purpose**

The Audit Committee is a committee of the Board of Commissioners assigned with the responsibility of assisting the Board in fulfilling its oversight responsibilities for the financial reporting process, the systems of internal control which management and the Board have established, the audit process, and the Florida Keys Mosquito Control District's process of monitoring compliance wit