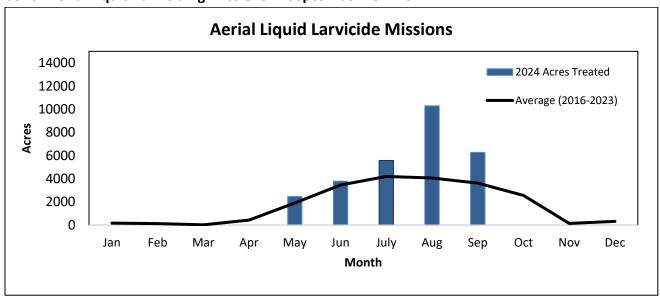

### **Operations Summary**

- 1. Adult Mosquitoes
  - a. Salt Marsh mosquito numbers were similar to the historical average throughout the Keys in September.
  - b. No aerial adulticide missions were conducted in September.
  - c. Twenty-nine (29) truck adulticide missions were conducted in September throughout the Keys, treating approximately 13,950 acres.
  - d. Aedes aegypti numbers did not exceed our adulticide action thresholds in September.
- 2. Larval Mosquitoes
  - a. Twenty-five (25) aerial granular larvicide missions were completed in September, treating approximately 7,300 acres; this is below the historical average for September.
  - b. Six (6) aerial liquid larvicide missions were conducted in September, treating approximately 7,000 acres.
  - c. Forty-one (41) ground liquid larvicide missions were conducted in September, treating approximately 9,500 acres throughout the Keys.
- 3. Service Requests received (148) were lower than the historical average for September, majority of which requesting a fog truck or inspection.
- 4. Dengue Response continued throughout September (liquid larvicide treatments, barrier treatments).

### Number of Aerial Liquid Larviciding Missions in September 2024: 6