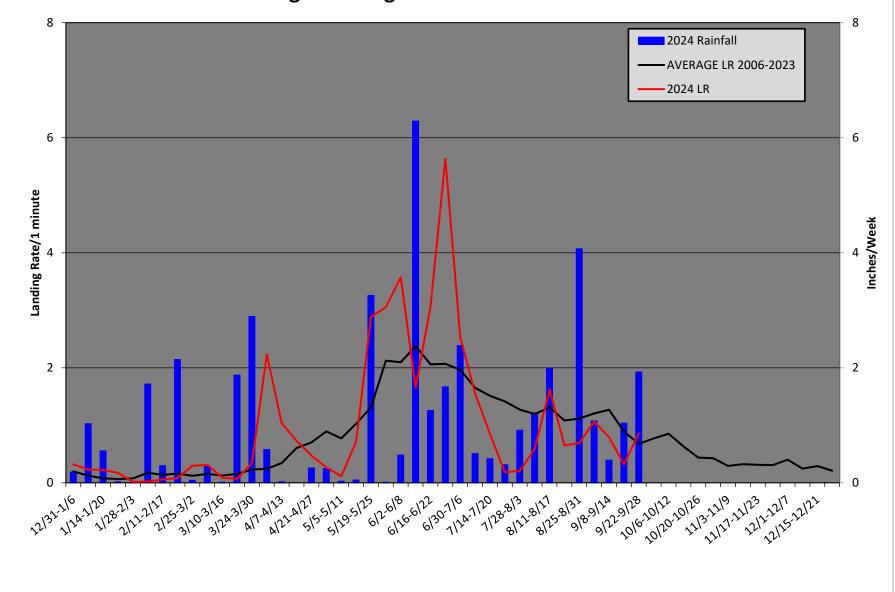

024: 0



Aerial Adulticiding Acreage in September 2024: 0



**Aerial Granular Larviciding Missions in September 2024: 25** 



Aerial Granular Larviciding Acreage in September 2024: 7,288





### Number of Aerial Liquid Larviciding Missions in September 2024: 6



### Ground Adulticiding (Trucks) Missions in September 2024: 29



### **Ground Adulticiding (Trucks) Acreage in September 2024: 13,950**



### Ground Liquid Larviciding (Truck & Backpack) Acreage in September 2024: 41 Trucks



**Total Service Requests for September 2024: 148** 





Total Service Inspections/treatments and Count Stations for September 2024



### Key West Aedes aegypti Larval Information:



### Middle Keys Aedes aegypti Larval Information:



### **Upper Keys Aedes aegypti Larval Information:**

















### Item 9a

Audit Committee Charter Annual Review

### **BOARD OF COMMISSIONERS OF THE**

### FLORIDA KEYS MOSQUITO CONTROL DISTRICT

### **AUDIT COMMITTEE CHARTER**

Effective Date: July 24, 2006

Revision Dates: February 21, 2017

December 15, 2017 October 18, 2022

### **Purpose**

The Audit Committee is a committee of the Board of Commissioners assigned with the responsibility of assisting the Board in fulfilling its oversight responsibilities for the financial reporting process, the systems of internal control which management and the Board have established, the audit process, and the Florida Keys Mosquito Control District's process of monitoring compliance with the laws and regulations. It is therefore the responsibility of the Audit Committee to provide an open avenue of comm