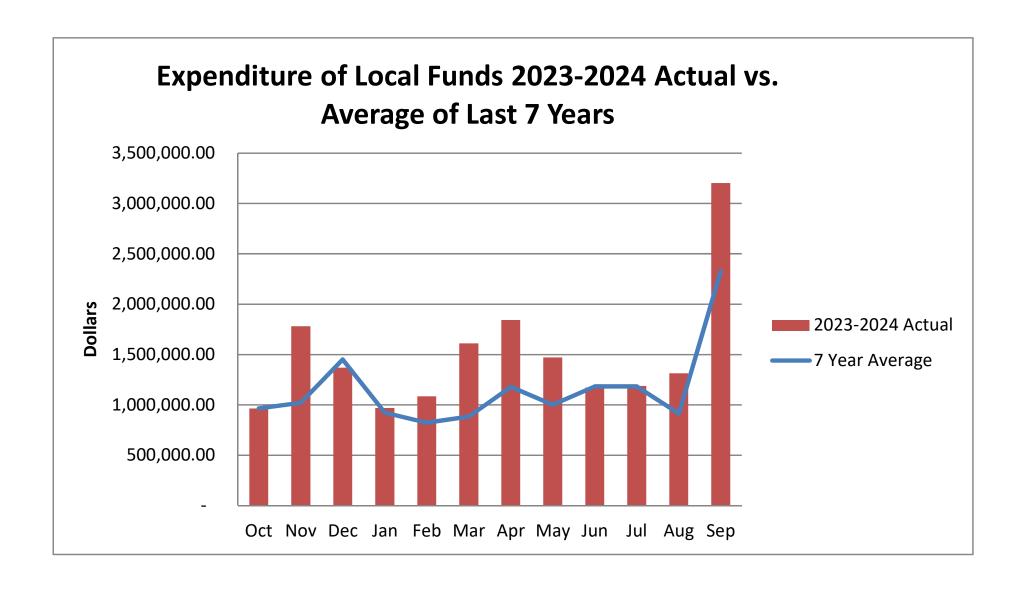

Bruce Holden provided an update on our FLClass account, showing an average yield of 5.38% for the month of August. We did utilize \$900,000 for operations in the month of August, which was expected. The account balance is currently around \$10.35 million. We will use 2-3 million in the month of September.

### Items for Board Review and Action:

**11a.)** Financial Reports – In his annual report, Bruce Holden, the Director of Finance, stated that our net income will be added to our reserves, which as of August will total \$5.2 million. Thanks to the grant we were awarded, we have surpassed our expectations by \$1.2 million. A motion was made by Commissioner Cranney, seconded by Commissioner Zuba, and passed unanimously, confirming the Board received the financial information from August of 2024 and the Board requests it be submitted for audit at the appropriate time.