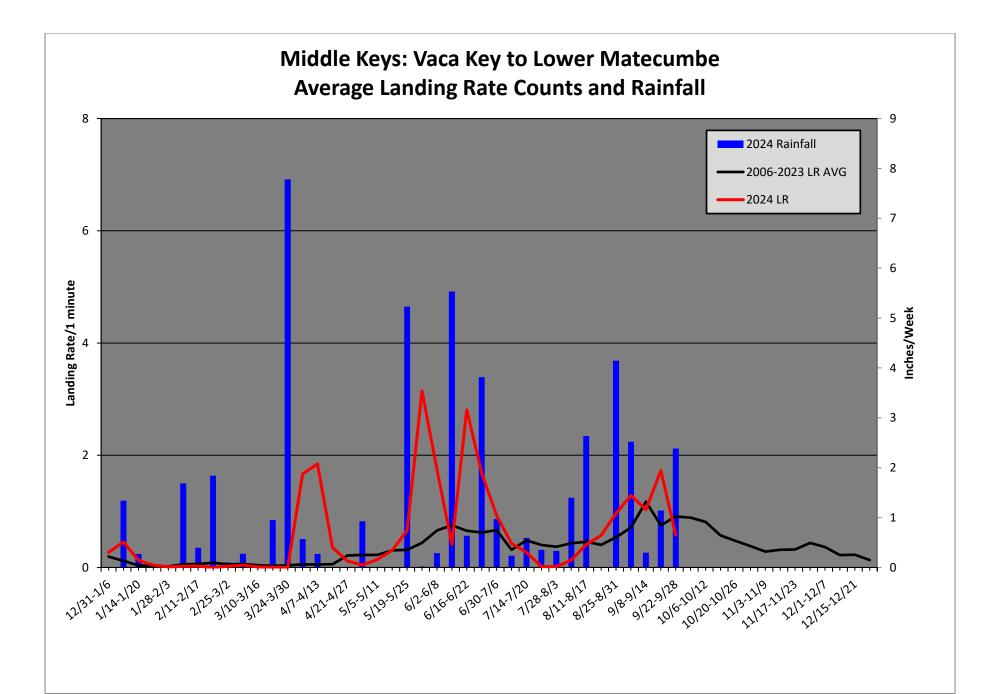

4: 0



Aerial Adulticiding Acreage in September 2024: 0



**Aerial Granular Larviciding Missions in September 2024: 25** 



Aerial Granular Larviciding Acreage in September 2024: 7,288





### Number of Aerial Liquid Larviciding Missions in September 2024: 6



### Ground Adulticiding (Trucks) Missions in September 2024: 29



### **Ground Adulticiding (Trucks) Acreage in September 2024: 13,950**



### Ground Liquid Larviciding (Truck & Backpack) Acreage in September 2024: 41 Trucks



**Total Service Requests for September 2024: 148** 





Total Service Inspections/treatments and Count Stations for September 2024



### Key West Aedes aegypti Larval Information:



### Middle Keys Aedes aegypti Larval Information:



### **Upper Keys Aedes aegypti Larval Information:**

















### Item 9a

Audit Committee Charter Annual Review

### **BOARD OF COMMISSIONERS OF THE**

### FLORIDA KEYS MOSQUITO CONTROL DISTRICT

### **AUDIT COMMITTEE CHARTER**

Effective Date: July 24, 2006

Revision Dates: February 21, 2017

December 15, 2017 October 18, 2022

### **Purpose**

The Audit Committee is a committee of the Board of Commissioners assigned with the responsibility of assisting the Board in fulfilling its oversight responsibilities for the financial reporting process, the systems of internal control which management and the Board have established, the audit process, and the Florida Keys Mosquito Control District's process of monitoring compliance with the laws and regulations. It is therefore the responsibility of the Audit Committee to provide an open avenue of commun