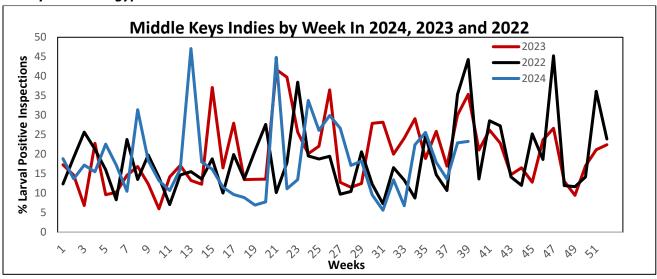

h September 30, 2024)

Aerial Adulticiding Missions in September 2024: 0



Aerial Adulticiding Acreage in September 2024: 0



**Aerial Granular Larviciding Missions in September 2024: 25** 



Aerial Granular Larviciding Acreage in September 2024: 7,288





### Number of Aerial Liquid Larviciding Missions in September 2024: 6



### Ground Adulticiding (Trucks) Missions in September 2024: 29



### **Ground Adulticiding (Trucks) Acreage in September 2024: 13,950**



### Ground Liquid Larviciding (Truck & Backpack) Acreage in September 2024: 41 Trucks



**Total Service Requests for September 2024: 148** 





Total Service Inspections/treatments and Count Stations for September 2024



### Key West Aedes aegypti Larval Information:



### Middle Keys Aedes aegypti Larval Information:



### **Upper Keys Aedes aegypti Larval Information:**

















### Item 9a

Audit Committee Charter Annual Review

### **BOARD OF COMMISSIONERS OF THE**

### FLORIDA KEYS MOSQUITO CONTROL DISTRICT

### **AUDIT COMMITTEE CHARTER**

Effective Date: July 24, 2006

Revision Dates: February 21, 2017

December 15, 2017 October 18, 2022

### **Purpose**

The Audit Committee is a committee of the Board of Commissioners assigned with the responsibility of assisting the Board in fulfilling its oversight responsibilities for the financial reporting process, the systems of internal control which management and the Board have established, the audit process, and the Florida Keys Mosquito Control District's process of monitoring compliance with the laws and regulations. It is therefore the respo