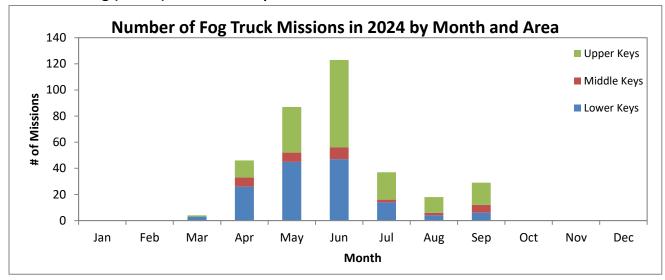

### **Operations Summary**

- 1. Adult Mosquitoes
  - a. Salt Marsh mosquito numbers were similar to the historical average throughout the Keys in September.
  - b. No aerial adulticide missions were conducted in September.
  - c. Twenty-nine (29) truck adulticide missions were conducted in September throughout the Keys, treating approximately 13,950 acres.
  - d. Aedes aegypti numbers did not exceed our adulticide action thresholds in September.
- 2. Larval Mosquitoes
  - a. Twenty-five (25) aerial granular larvicide missions were completed in September, treating approximately 7,300 acres; this is below the historical average for September.
  - b. Six (6) aerial liquid larvicide missions were conducted in September, treating approximately 7,000 acres.
  - c. Forty-one (41) ground liquid larvicide missions were conducted in September, treating approximately 9,500 acres throughout the Keys.
- 3. Service Requests received (148) were lower than the historical average for September, majority of which requesting a fog truck or inspection.
- 4. Dengue Response continued throughout September (liquid larvicide treatments, barrier treatments).

### Ground Adulticiding (Trucks) Missions in September 2024: 29

### Ground Liquid Larviciding (Truck & Backpack) Acreage in September 2024: 41 Trucks

**Total Service Requests for September 2024: 148** 

Total Service Inspections/treatments and Count Stations for September 2024