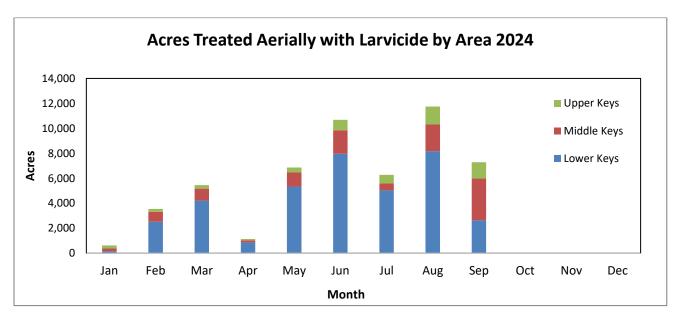

### **Operations Summary**

- 1. Adult Mosquitoes
  - a. Salt Marsh mosquito numbers were similar to the historical average throughout the Keys in September.
  - b. No aerial adulticide missions were conducted in September.
  - c. Twenty-nine (29) truck adulticide missions were conducted in September throughout the Keys, treating approximately 13,950 acres.
  - d. Aedes aegypti numbers did not exceed our adulticide action thresholds in September.
- 2. Larval Mosquitoes
  - a. Twenty-five (25) aerial granular larvicide missions were completed in September, treating approximately 7,300 acres; this is below the historical average for September.
  - b. Six (6) aerial liquid larvicide missions were conducted in September, treating approximately 7,000 acres.
  - c. Forty-one (41) ground liquid larvicide missions were conducted in September, treating approximately 9,500 acres throughout the Keys.
- 3. Service Requests received (148) were lower than the historical average for September, majority of which requesting a fog truck or inspection.
- 4. Dengue Response continued throughout September (liquid larvicide treatments, barrier treatments).

### Florida Keys Mosquito Control Operations Report

(Adjusted through September 30, 2024)

Aerial Adulticiding Missions in September 2024: 0

Aerial Adulticiding Acreage in September 2024: 0

**Aerial Granular Larviciding Missions in September 2024: 25** 

Aerial Granular Larviciding Acreage in September 2024: 7,288