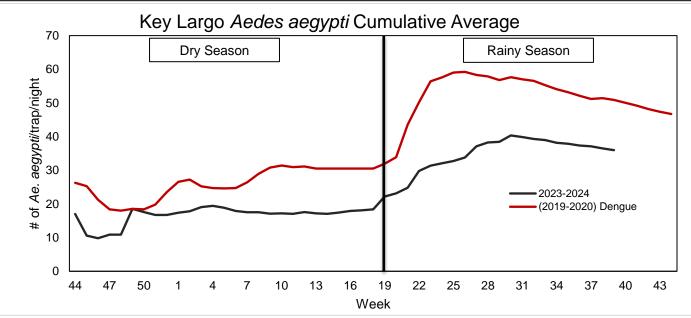

er 2024: 0



Aerial Adulticiding Acreage in September 2024: 0



**Aerial Granular Larviciding Missions in September 2024: 25** 



Aerial Granular Larviciding Acreage in September 2024: 7,288





### Number of Aerial Liquid Larviciding Missions in September 2024: 6



### Ground Adulticiding (Trucks) Missions in September 2024: 29



### **Ground Adulticiding (Trucks) Acreage in September 2024: 13,950**



### Ground Liquid Larviciding (Truck & Backpack) Acreage in September 2024: 41 Trucks



**Total Service Requests for September 2024: 148** 





Total Service Inspections/treatments and Count Stations for September 2024



### Key West Aedes aegypti Larval Information:



### Middle Keys Aedes aegypti Larval Information:



### **Upper Keys Aedes aegypti Larval Information:**

















### Item 9a

Audit Committee Charter Annual Review

### **BOARD OF COMMISSIONERS OF THE**

### FLORIDA KEYS MOSQUITO CONTROL DISTRICT

### **AUDIT COMMITTEE CHARTER**

Effective Date: July 24, 2006

Revision Dates: February 21, 2017

December 15, 2017 October 18, 2022

### **Purpose**

The Audit Committee is a committee of the Board of Commissioners assigned with the responsibility of assisting the Board in fulfilling its oversight responsibilities for the financial reporting process, the systems of internal control which management and the Board have established, the audit process, and the Florida Keys Mosquito Control District's process of monitoring compliance with the laws and regulations. It is therefore the responsibility of the Audit Committee to provide an open avenue of