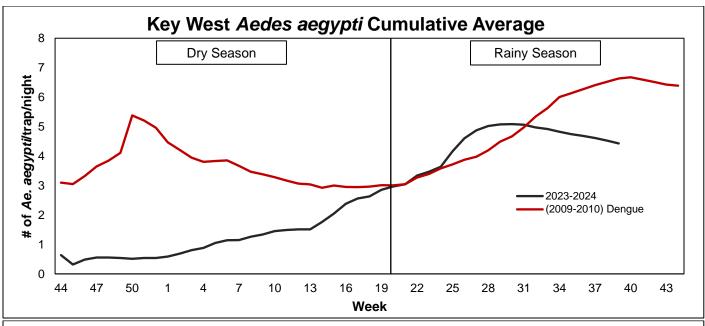

tember 2024: 0



Aerial Adulticiding Acreage in September 2024: 0



**Aerial Granular Larviciding Missions in September 2024: 25** 



Aerial Granular Larviciding Acreage in September 2024: 7,288





### Number of Aerial Liquid Larviciding Missions in September 2024: 6



### Ground Adulticiding (Trucks) Missions in September 2024: 29



### **Ground Adulticiding (Trucks) Acreage in September 2024: 13,950**



### Ground Liquid Larviciding (Truck & Backpack) Acreage in September 2024: 41 Trucks



**Total Service Requests for September 2024: 148** 





Total Service Inspections/treatments and Count Stations for September 2024



### Key West Aedes aegypti Larval Information:



### Middle Keys Aedes aegypti Larval Information:



### **Upper Keys Aedes aegypti Larval Information:**

















### Item 9a

Audit Committee Charter Annual Review

### **BOARD OF COMMISSIONERS OF THE**

### FLORIDA KEYS MOSQUITO CONTROL DISTRICT

### **AUDIT COMMITTEE CHARTER**

Effective Date: July 24, 2006

Revision Dates: February 21, 2017

December 15, 2017 October 18, 2022

### **Purpose**

The Audit Committee is a committee of the Board of Commissioners assigned with the responsibility of assisting the Board in fulfilling its oversight responsibilities for the financial reporting process, the systems of internal control which management and the Board have established, the audit process, and the Florida Keys Mosquito Control District's process of monitoring compliance with the laws and regulations. It is therefore the responsibility of the Audit Committee to provide an open avenue