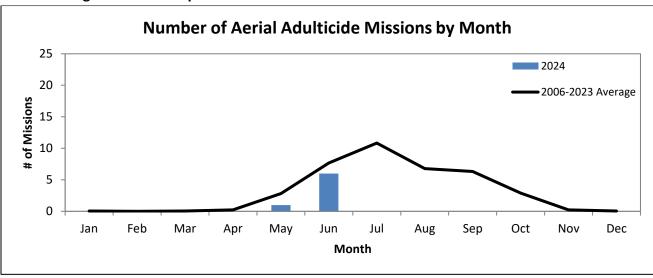

*Director's Report*: Billy Ryan, a Lower Keys Field Inspector, was honored by Director Leal with a Certificate of Achievement for his 20 years of outstanding service. Over the years, Billy has managed every challenging domestic area, including Sugarloaf Key and Stock Island. We are appreciative of his presence on the team. In her update on mosquito-borne illnesses, Director Leal said that although dengue fever infections have been under control locally, over the past week, there have been a few new cases in Miami-Dade. We are keeping an eye on the growing number of Oropouche travel-related cases, which now total 48. Since there haven't been any new instances of dengue in Monroe County since June, our mosquito-borne illness alert should be about to expire. Since late June, we have not conducted an aerial adulticide mission. Although there have been a few isolated places that required treatment, *Aedes aegypti* and salt marsh mosquito populations are under good control. The number of *Aedes aegypti* has decreased in part because to an increase of liquid larvicide operations.

### **Operations Summary**

- 1. Adult Mosquitoes
  - a. Salt Marsh mosquito numbers were similar to the historical average throughout the Keys in September.
  - b. No aerial adulticide missions were conducted in September.
  - c. Twenty-nine (29) truck adulticide missions were conducted in September throughout the Keys, treating approximately 13,950 acres.
  - d. Aedes aegypti numbers did not exceed our adulticide action thresholds in September.
- 2. Larval Mosquitoes
  - a. Twenty-five (25) aerial granular larvicide missions were completed in September, treating approximately 7,300 acres; this is below the historical average for September.
  - b. Six (6) aerial liquid larvicide missions were conducted in September, treating approximately 7,000 acres.
  - c. Forty-one (41) ground liquid larvicide missions were conducted in September, treating approximately 9,500 acres throughout the Keys.
- 3. Service Requests received (148) were lower than the historical average for September, majority of which requesting a fog truck or inspection.
- 4. Dengue Response continued throughout September (liquid larvicide treatments, barrier treatments).

### Florida Keys Mosquito Control Operations Report

(Adjusted through September 30, 2024)

Aerial Adulticiding Missions in September 2024: 0

Aerial Adulticiding Acreage in September 2024: 0

**Aerial Granular Larviciding Missions in September 2024: 25** 