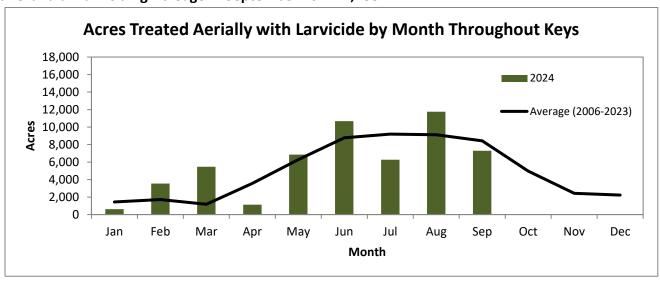

### **Operations Summary**

- 1. Adult Mosquitoes
  - a. Salt Marsh mosquito numbers were similar to the historical average throughout the Keys in September.
  - b. No aerial adulticide missions were conducted in September.
  - c. Twenty-nine (29) truck adulticide missions were conducted in September throughout the Keys, treating approximately 13,950 acres.
  - d. Aedes aegypti numbers did not exceed our adulticide action thresholds in September.
- 2. Larval Mosquitoes
  - a. Twenty-five (25) aerial granular larvicide missions were completed in September, treating approximately 7,300 acres; this is below the historical average for September.
  - b. Six (6) aerial liquid larvicide missions were conducted in September, treating approximately 7,000 acres.
  - c. Forty-one (41) ground liquid larvicide missions were conducted in September, treating approximately 9,500 acres throughout the Keys.
- 3. Service Requests received (148) were lower than the historical average for September, majority of which requesting a fog truck or inspection.
- 4. Dengue Response continued throughout September (liquid larvicide treatments, barrier treatments).

### Florida Keys Mosquito Control Operations Report

(Adjusted through September 30, 2024)

Aerial Adulticiding Missions in September 2024: 0

Aerial Adulticiding Acreage in September 2024: 0

**Aerial Granular Larviciding Missions in September 2024: 25** 

Aerial Granular Larviciding Acreage in September 2024: 7,288