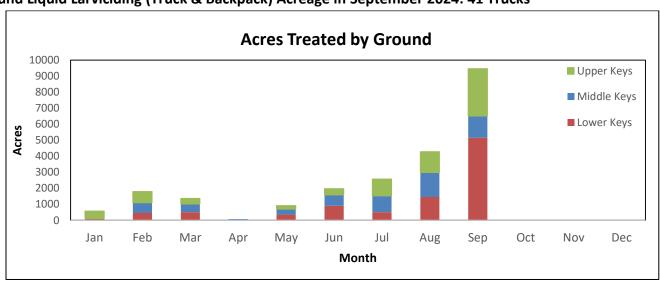

### **Operations Summary**

- 1. Adult Mosquitoes
  - a. Salt Marsh mosquito numbers were similar to the historical average throughout the Keys in September.
  - b. No aerial adulticide missions were conducted in September.
  - c. Twenty-nine (29) truck adulticide missions were conducted in September throughout the Keys, treating approximately 13,950 acres.
  - d. Aedes aegypti numbers did not exceed our adulticide action thresholds in September.
- 2. Larval Mosquitoes
  - a. Twenty-five (25) aerial granular larvicide missions were completed in September, treating approximately 7,300 acres; this is below the historical average for September.
  - b. Six (6) aerial liquid larvicide missions were conducted in September, treating approximately 7,000 acres.
  - c. Forty-one (41) ground liquid larvicide missions were conducted in September, treating approximately 9,500 acres throughout the Keys.
- 3. Service Requests received (148) were lower than the historical average for September, majority of which requesting a fog truck or inspection.
- 4. Dengue Response continued throughout September (liquid larvicide treatments, barrier treatments).

### Ground Liquid Larviciding (Truck & Backpack) Acreage in September 2024: 41 Trucks

**Total Service Requests for September 2024: 148** 

Total Service Inspections/treatments and Count Stations for September 2024