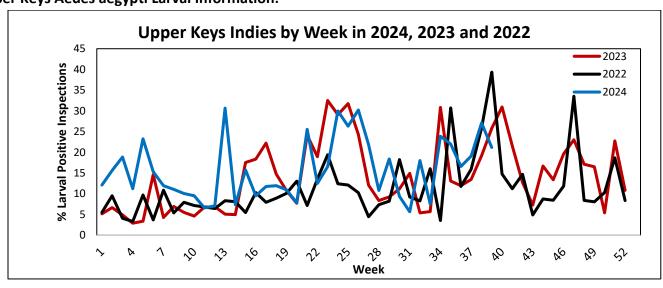

eptember 2024: 0



Aerial Adulticiding Acreage in September 2024: 0



**Aerial Granular Larviciding Missions in September 2024: 25** 



Aerial Granular Larviciding Acreage in September 2024: 7,288





### Number of Aerial Liquid Larviciding Missions in September 2024: 6



### Ground Adulticiding (Trucks) Missions in September 2024: 29



### **Ground Adulticiding (Trucks) Acreage in September 2024: 13,950**



### Ground Liquid Larviciding (Truck & Backpack) Acreage in September 2024: 41 Trucks



**Total Service Requests for September 2024: 148** 





Total Service Inspections/treatments and Count Stations for September 2024



### Key West Aedes aegypti Larval Information:



### Middle Keys Aedes aegypti Larval Information:



### **Upper Keys Aedes aegypti Larval Information:**

















### Item 9a

Audit Committee Charter Annual Review

### **BOARD OF COMMISSIONERS OF THE**

### FLORIDA KEYS MOSQUITO CONTROL DISTRICT

### **AUDIT COMMITTEE CHARTER**

Effective Date: July 24, 2006

Revision Dates: February 21, 2017

December 15, 2017 October 18, 2022

### **Purpose**

The Audit Committee is a committee of the Board of Commissioners assigned with the responsibility of assisting the Board in fulfilling its oversight responsibilities for the financial reporting process, the systems of internal control which management and the Board have established, the audit process, and the Florida Keys Mosquito Control District's process of monitoring compliance with the laws and regulations. It is therefore the responsibility of the Audit Committee to provide an open aven