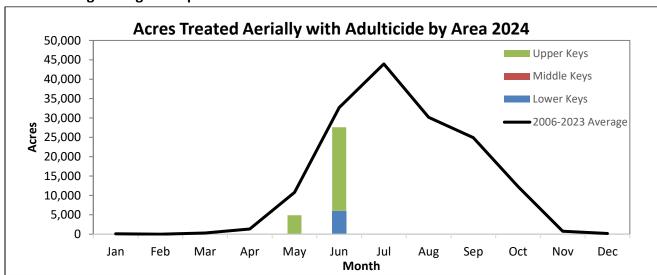

### **Operations Summary**

- 1. Adult Mosquitoes
  - a. Salt Marsh mosquito numbers were similar to the historical average throughout the Keys in September.
  - b. No aerial adulticide missions were conducted in September.
  - c. Twenty-nine (29) truck adulticide missions were conducted in September throughout the Keys, treating approximately 13,950 acres.
  - d. Aedes aegypti numbers did not exceed our adulticide action thresholds in September.
- 2. Larval Mosquitoes
  - a. Twenty-five (25) aerial granular larvicide missions were completed in September, treating approximately 7,300 acres; this is below the historical average for September.
  - b. Six (6) aerial liquid larvicide missions were conducted in September, treating approximately 7,000 acres.
  - c. Forty-one (41) ground liquid larvicide missions were conducted in September, treating approximately 9,500 acres throughout the Keys.
- 3. Service Requests received (148) were lower than the historical average for September, majority of which requesting a fog truck or inspection.
- 4. Dengue Response continued throughout September (liquid larvicide treatments, barrier treatments).

### Florida Keys Mosquito Control Operations Report

(Adjusted through September 30, 2024)

Aerial Adulticiding Missions in September 2024: 0

Aerial Adulticiding Acreage in September 2024: 0

**Aerial Granular Larviciding Missions in September 2024: 25** 

Aerial Granular Larviciding Acreage in September 2024: 7,288