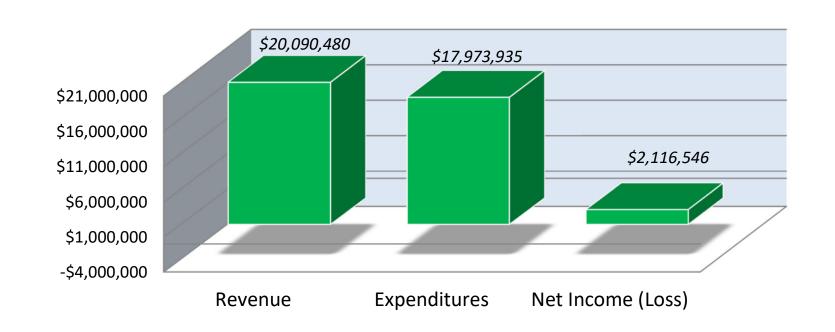

| 8.) | <b>Discuss and Ado</b> | pt the Tentative | Budget for the | e 2024-2025 | Fiscal Year |
|-----|------------------------|------------------|----------------|-------------|-------------|
|-----|------------------------|------------------|----------------|-------------|-------------|

A motion was made by Commissioner Brown, seconded by Commissioner Zuba, and passed unanimously to adopt the tentative budget as presented for the Fiscal Year 2024-2025 of \$20,065,940.00. After a roll call vote, it was unanimously accepted.