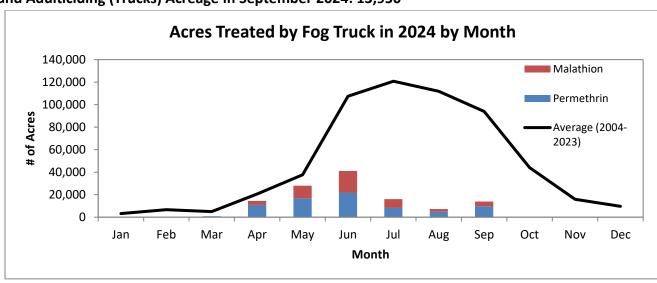

### **Operations Summary**

- 1. Adult Mosquitoes
  - a. Salt Marsh mosquito numbers were similar to the historical average throughout the Keys in September.
  - b. No aerial adulticide missions were conducted in September.
  - c. Twenty-nine (29) truck adulticide missions were conducted in September throughout the Keys, treating approximately 13,950 acres.
  - d. Aedes aegypti numbers did not exceed our adulticide action thresholds in September.
- 2. Larval Mosquitoes
  - a. Twenty-five (25) aerial granular larvicide missions were completed in September, treating approximately 7,300 acres; this is below the historical average for September.
  - b. Six (6) aerial liquid larvicide missions were conducted in September, treating approximately 7,000 acres.
  - c. Forty-one (41) ground liquid larvicide missions were conducted in September, treating approximately 9,500 acres throughout the Keys.
- 3. Service Requests received (148) were lower than the historical average for September, majority of which requesting a fog truck or inspection.
- 4. Dengue Response continued throughout September (liquid larvicide treatments, barrier treatments).

### Florida Keys Mosquito Control Operations Report

(Adjusted through September 30, 2024)

Aerial Adulticiding Missions in September 2024: 0

Aerial Adulticiding Acreage in September 2024: 0

**Aerial Granular Larviciding Missions in September 2024: 25** 

Aerial Granular Larviciding Acreage in September 2024: 7,288

### Number of Aerial Liquid Larviciding Missions in September 2024: 6

### Ground Adulticiding (Trucks) Missions in September 2024: 29

### **Ground Adulticiding (Trucks) Acreage in September 2024: 13,950**