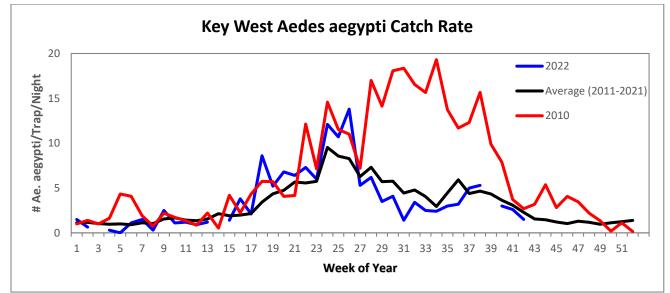

tems
  - a. Internal Systems Review/Operational Audit Workshop, January 2023
  - b. Benefit Utilization Discussion, February 2023
  - c. Audit Committee Charter and Annual Review, September 2023
  - d. Procedure for Audit Committee for Budget and Operations Review, September 2023

### Florida Keys Mosquito Control Operations Report

(Adjusted through October 30, 2022)

### Aerial Adulticiding Missions in October 2022: 1



### Aerial Adulticiding Acreage in October 2022: 7,297











### Number of Aerial Liquid Larviciding Missions in October 2022: 3





### Ground Adulticiding (Trucks) Acreage in October 2022: 16,587



Ground Liquid Larviciding (Trucks) Acreage in October 2022: 2,194









Key West Aedes aegypti Larval Information:



Adult Aedes aegypti Catch Rate Information:











### <u>Item 9a</u>

# Commissioner Travel Plans for 2023

| January  | Fly-In             | 1/9-1/12    | Savannah, GA     |
|----------|--------------------|-------------|------------------|
| February | DODD Short Courses | 1/30-2/2    | Gainsville       |
| February | AMCA               | 2/26-3/3    | Reno, NV         |
| March    | Tallahassee Days   | 3/20-3/22   | Tallahassee Days |
| April    | Lee County Fly In  | 4/17-4/19   | Lehigh Acres, FL |
| May      | Washington Days    | 5/17-5/19   | Washington DC    |
| November | FMCA               | 11/14-11/17 | ???????          |

| January 2, 2023   | New Year's Day Observed |
|-------------------|-------------------------|
| January 16, 2023  | MLK Jr. Day             |
| February 20, 2023 | President's Day         |
| A