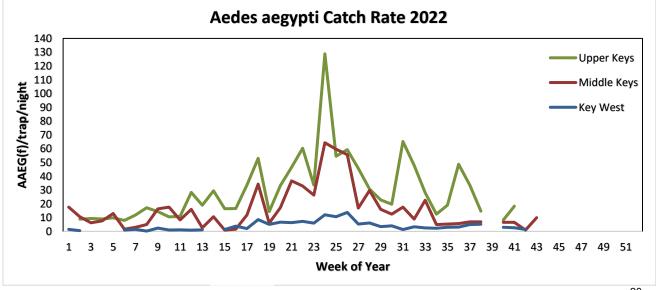

Director Leal then gave the Board an update on the Mosquito-Borne Diseases in the area, which included 29 locally acquired dengue cases in Miami-Dade, with the travel-related cases substantially increasing on a daily basis. The District is watching these numbers closely and continuing to monitor the *Aedes aegypti* population. Chairman Goodman asked how effective the Aerial & Ground Liquid Larvicide missions are to the mosquito population. Director Leal advised we are finding dead mosquitoes in the areas after spraying and the District is very happy with the treatment plan. Salt Marsh mosquito numbers were higher than historical average in the Lower and Middle Keys, but lower than historical average in the Upper Keys throughout September. We treated a total of 45,300 acres aerially and via ground in the month of September. The District is conducting a Key West Sweep from October 6<sup>th</sup> - 21<sup>st</sup>. Chad Huff, our Public Education & Information Officer continues to attend local community outreach events each month and will be presenting at Science Night on November 9<sup>th</sup> at Sugarloaf School.