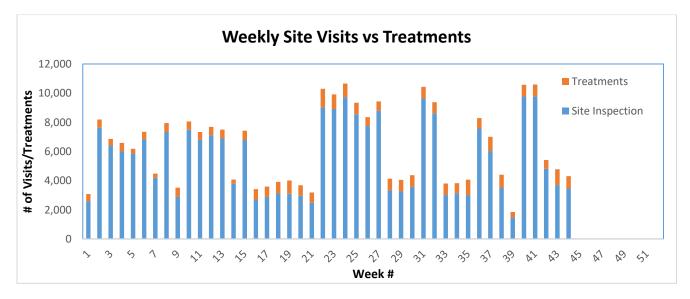

Update
  - a. State-mandated
  - b. District initiated
- 8. After Action Items/Future Board Items
  - a. Internal Systems Review/Operational Audit Workshop, January 2023
  - b. Benefit Utilization Discussion, February 2023
  - c. Audit Committee Charter and Annual Review, September 2023
  - d. Procedure for Audit Committee for Budget and Operations Review, September 2023

### Florida Keys Mosquito Control Operations Report

(Adjusted through October 30, 2022)

### Aerial Adulticiding Missions in October 2022: 1



### Aerial Adulticiding Acreage in October 2022: 7,297











### Number of Aerial Liquid Larviciding Missions in October 2022: 3





### Ground Adulticiding (Trucks) Acreage in October 2022: 16,587



Ground Liquid Larviciding (Trucks) Acreage in October 2022: 2,194









Key West Aedes aegypti Larval Information:



Adult Aedes aegypti Catch Rate Information:











### <u>Item 9a</u>

# Commissioner Travel Plans for 2023

| January  | Fly-In             | 1/9-1/12    | Savannah, GA     |
|----------|--------------------|-------------|------------------|
| February | DODD Short Courses | 1/30-2/2    | Gainsville       |
| February | AMCA               | 2/26-3/3    | Reno, NV         |
| March    | Tallahassee Days   | 3/20-3/22   | Tallahassee Days |
| April    | Lee County Fly In  | 4/17-4/19   | Lehigh Acres, FL |
| May      | Washington Days    | 5/17-5/19   | Washington DC    |
| November | FMCA               | 11/14-11/17 | ???????          |

| January 2, 2023   | New Year's Day Observed |
|-------------------|-------------------------|
| Janu