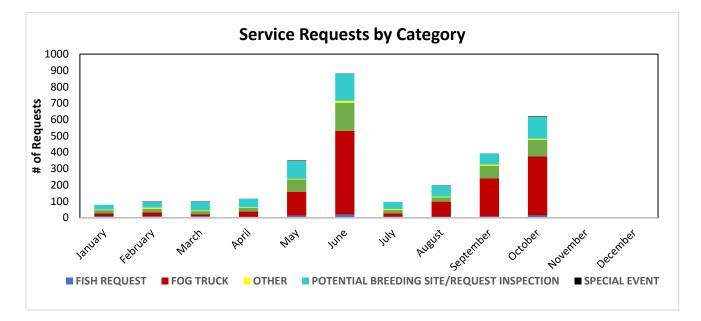

t Update
  - a. State-mandated
  - b. District initiated
- 8. After Action Items/Future Board Items
  - a. Internal Systems Review/Operational Audit Workshop, January 2023
  - b. Benefit Utilization Discussion, February 2023
  - c. Audit Committee Charter and Annual Review, September 2023
  - d. Procedure for Audit Committee for Budget and Operations Review, September 2023

### Florida Keys Mosquito Control Operations Report

(Adjusted through October 30, 2022)

### Aerial Adulticiding Missions in October 2022: 1



### Aerial Adulticiding Acreage in October 2022: 7,297











### Number of Aerial Liquid Larviciding Missions in October 2022: 3





### Ground Adulticiding (Trucks) Acreage in October 2022: 16,587



Ground Liquid Larviciding (Trucks) Acreage in October 2022: 2,194









Key West Aedes aegypti Larval Information:



Adult Aedes aegypti Catch Rate Information:











### <u>Item 9a</u>

# Commissioner Travel Plans for 2023

| January  | Fly-In             | 1/9-1/12    | Savannah, GA     |
|----------|--------------------|-------------|------------------|
| February | DODD Short Courses | 1/30-2/2    | Gainsville       |
| February | AMCA               | 2/26-3/3    | Reno, NV         |
| March    | Tallahassee Days   | 3/20-3/22   | Tallahassee Days |
| April    | Lee County Fly In  | 4/17-4/19   | Lehigh Acres, FL |
| May      | Washington Days    | 5/17-5/19   | Washington DC    |
| November | FMCA               | 11/14-11/17 | ???????          |

| January 2, 2023   | New Year's Day Observed |
|-------------------|-------------------------|
| Ja