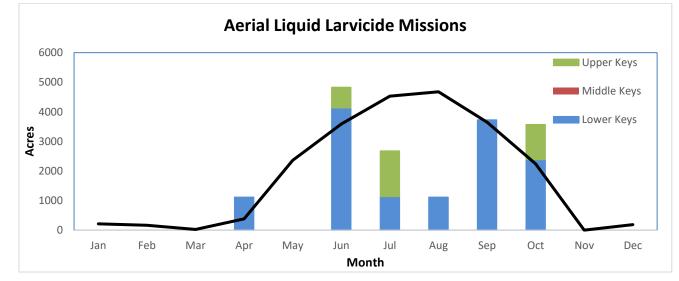

Director Leal then gave the Board an update on the Mosquito-Borne Diseases in the area, which included 29 locally acquired dengue cases in Miami-Dade, with the travel-related cases substantially increasing on a daily basis. The District is watching these numbers closely and continuing to monitor the *Aedes aegypti* population. Chairman Goodman asked how effective the Aerial & Ground Liquid Larvicide missions are to the mosquito population. Director Leal advised we are finding dead mosquitoes in the areas after spraying and the District is very happy with the treatment plan. Salt Marsh mosquito numbers were higher than historical average in the Lower and Middle Keys, but lower than historical average in the Upper Keys throughout September. We treated a total of 45,300 acres aerially and via ground in the month of September. The District is conducting a Key West Sweep from October 6<sup>th</sup> - 21<sup>st</sup>. Chad Huff, our Public Education & Information Officer continues to attend local community outreach events each month and will be presenting at Science Night on November 9<sup>th</sup> at Sugarloaf School.