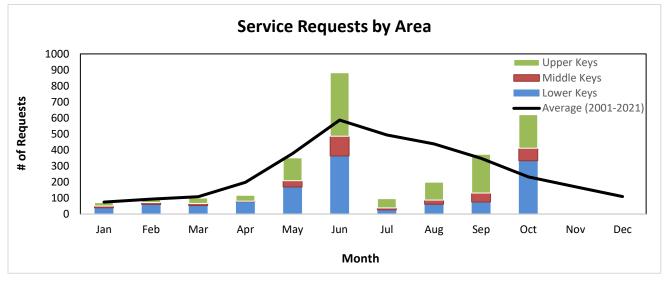

dit Update
  - a. State-mandated
  - b. District initiated
- 8. After Action Items/Future Board Items
  - a. Internal Systems Review/Operational Audit Workshop, January 2023
  - b. Benefit Utilization Discussion, February 2023
  - c. Audit Committee Charter and Annual Review, September 2023
  - d. Procedure for Audit Committee for Budget and Operations Review, September 2023

### Florida Keys Mosquito Control Operations Report

(Adjusted through October 30, 2022)

### Aerial Adulticiding Missions in October 2022: 1



### Aerial Adulticiding Acreage in October 2022: 7,297











### Number of Aerial Liquid Larviciding Missions in October 2022: 3





### Ground Adulticiding (Trucks) Acreage in October 2022: 16,587



Ground Liquid Larviciding (Trucks) Acreage in October 2022: 2,194









Key West Aedes aegypti Larval Information:



Adult Aedes aegypti Catch Rate Information:











### <u>Item 9a</u>

# Commissioner Travel Plans for 2023

| January  | Fly-In             | 1/9-1/12    | Savannah, GA     |
|----------|--------------------|-------------|------------------|
| February | DODD Short Courses | 1/30-2/2    | Gainsville       |
| February | AMCA               | 2/26-3/3    | Reno, NV         |
| March    | Tallahassee Days   | 3/20-3/22   | Tallahassee Days |
| April    | Lee County Fly In  | 4/17-4/19   | Lehigh Acres, FL |
| May      | Washington Days    | 5/17-5/19   | Washington DC    |
| November | FMCA               | 11/14-11/17 | ???????          |

| January 2, 2023   | New Year's Day Observed |
|-------------------|-------------------------|
|