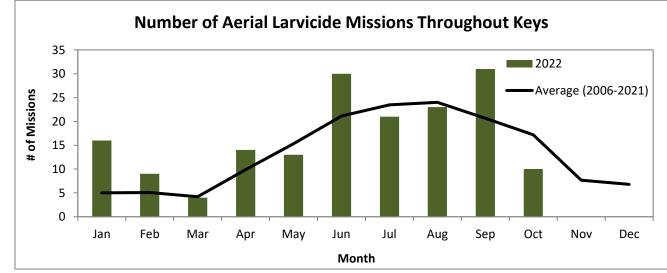

Director Leal then gave the Board an update on the Mosquito-Borne Diseases in the area, which included 29 locally acquired dengue cases in Miami-Dade, with the travel-related cases substantially increasing on a daily basis. The District is watching these numbers closely and continuing to monitor the *Aedes aegypti* population. Chairman Goodman asked how effective the Aerial & Ground Liquid Larvicide missions are to the mosquito population. Director Leal advised we are finding dead mosquitoes in the areas after spraying and the District is very happy with the treatment plan. Salt Marsh mosquito numbers were higher than historical average in the Lower and Middle Keys, but lower than historical average in the Upper Keys throughout September. We treated a total of 45,300 acres aerially and via ground in the month of September. The District is conducting a Key West Sweep from October 6<sup>th</sup> - 21<sup>st</sup>. Chad Huff, our Public Education & Information Officer continues to attend local community outreach events each month and will be presenting at Science Night on November 9<sup>th</sup> at Sugarloaf School.