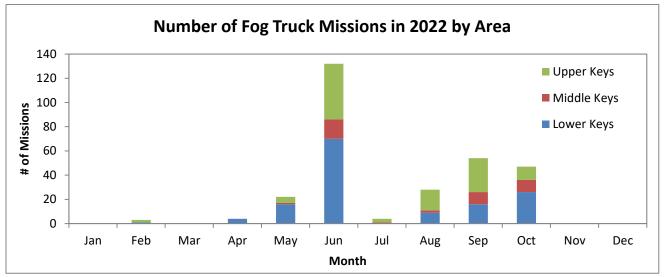

venting Mosquito-Borne Disease
  - b. Boxes out of field by end of November
- 6. Helicopter Purchase: Deposit completed
- 7. Operational Audit Update
  - a. State-mandated
  - b. District initiated
- 8. After Action Items/Future Board Items
  - a. Internal Systems Review/Operational Audit Workshop, January 2023
  - b. Benefit Utilization Discussion, February 2023
  - c. Audit Committee Charter and Annual Review, September 2023
  - d. Procedure for Audit Committee for Budget and Operations Review, September 2023

### Florida Keys Mosquito Control Operations Report

(Adjusted through October 30, 2022)

### Aerial Adulticiding Missions in October 2022: 1



### Aerial Adulticiding Acreage in October 2022: 7,297











### Number of Aerial Liquid Larviciding Missions in October 2022: 3





### Ground Adulticiding (Trucks) Acreage in October 2022: 16,587



Ground Liquid Larviciding (Trucks) Acreage in October 2022: 2,194









Key West Aedes aegypti Larval Information:



Adult Aedes aegypti Catch Rate Information:











### <u>Item 9a</u>

# Commissioner Travel Plans for 2023

| January  | Fly-In             | 1/9-1/12    | Savannah, GA     |
|----------|--------------------|-------------|------------------|
| February | DODD Short Courses | 1/30-2/2    | Gainsville       |
| February | AMCA               | 2/26-3/3    | Reno, NV         |
| March    | Tallahassee Days   | 3/20-3/22   | Tallahassee Days |
| April    | Lee County Fly In  | 4/17-4/19   | Lehigh Acres, FL |
| May      | Washington Days    | 5/17-5/19   | Washington DC    |
| November | FMCA