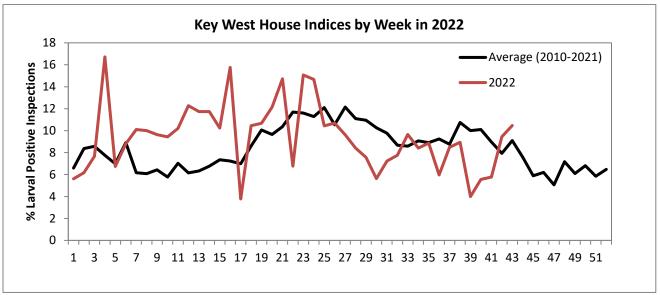

nitiated
- 8. After Action Items/Future Board Items
  - a. Internal Systems Review/Operational Audit Workshop, January 2023
  - b. Benefit Utilization Discussion, February 2023
  - c. Audit Committee Charter and Annual Review, September 2023
  - d. Procedure for Audit Committee for Budget and Operations Review, September 2023

### Florida Keys Mosquito Control Operations Report

(Adjusted through October 30, 2022)

### Aerial Adulticiding Missions in October 2022: 1



### Aerial Adulticiding Acreage in October 2022: 7,297











### Number of Aerial Liquid Larviciding Missions in October 2022: 3





### Ground Adulticiding (Trucks) Acreage in October 2022: 16,587



Ground Liquid Larviciding (Trucks) Acreage in October 2022: 2,194









Key West Aedes aegypti Larval Information:



Adult Aedes aegypti Catch Rate Information:











### <u>Item 9a</u>

# Commissioner Travel Plans for 2023

| January  | Fly-In             | 1/9-1/12    | Savannah, GA     |
|----------|--------------------|-------------|------------------|
| February | DODD Short Courses | 1/30-2/2    | Gainsville       |
| February | AMCA               | 2/26-3/3    | Reno, NV         |
| March    | Tallahassee Days   | 3/20-3/22   | Tallahassee Days |
| April    | Lee County Fly In  | 4/17-4/19   | Lehigh Acres, FL |
| May      | Washington Days    | 5/17-5/19   | Washington DC    |
| November | FMCA               | 11/14-11/17 | ???????          |

| January 2, 2023   | New Year's Day Observed |
|-------------------|-------------------------|
| January 16, 2023  | MLK Jr. Day             |
| Fe