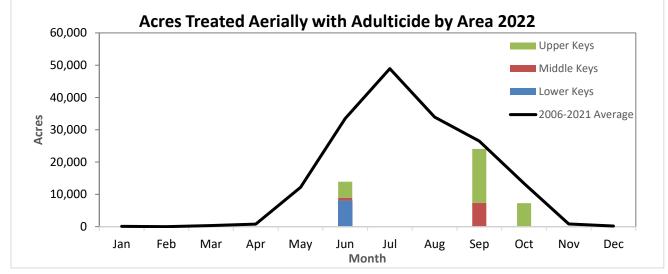

CD-Oxitec Mosquito Project
  - a. Final Webinar of Season: 10/25/22 @ 5:00pm, Preventing Mosquito-Borne Disease
  - b. Boxes out of field by end of November
- 6. Helicopter Purchase: Deposit completed
- 7. Operational Audit Update
  - a. State-mandated
  - b. District initiated
- 8. After Action Items/Future Board Items
  - a. Internal Systems Review/Operational Audit Workshop, January 2023
  - b. Benefit Utilization Discussion, February 2023
  - c. Audit Committee Charter and Annual Review, September 2023
  - d. Procedure for Audit Committee for Budget and Operations Review, September 2023

### Florida Keys Mosquito Control Operations Report

(Adjusted through October 30, 2022)

### Aerial Adulticiding Missions in October 2022: 1



### Aerial Adulticiding Acreage in October 2022: 7,297











### Number of Aerial Liquid Larviciding Missions in October 2022: 3





### Ground Adulticiding (Trucks) Acreage in October 2022: 16,587



Ground Liquid Larviciding (Trucks) Acreage in October 2022: 2,194









Key West Aedes aegypti Larval Information:



Adult Aedes aegypti Catch Rate Information:











### <u>Item 9a</u>

# Commissioner Travel Plans for 2023

| January  | Fly-In             | 1/9-1/12    | Savannah, GA     |
|----------|--------------------|-------------|------------------|
| February | DODD Short Courses | 1/30-2/2    | Gainsville       |
| February | AMCA               | 2/26-3/3    | Reno, NV         |
| March    | Tallahassee Days   | 3/20-3/22   | Tallahassee Days |
| April    | Lee County Fly In  | 4/17-4/19   | Lehigh Acres, FL |
| May      |