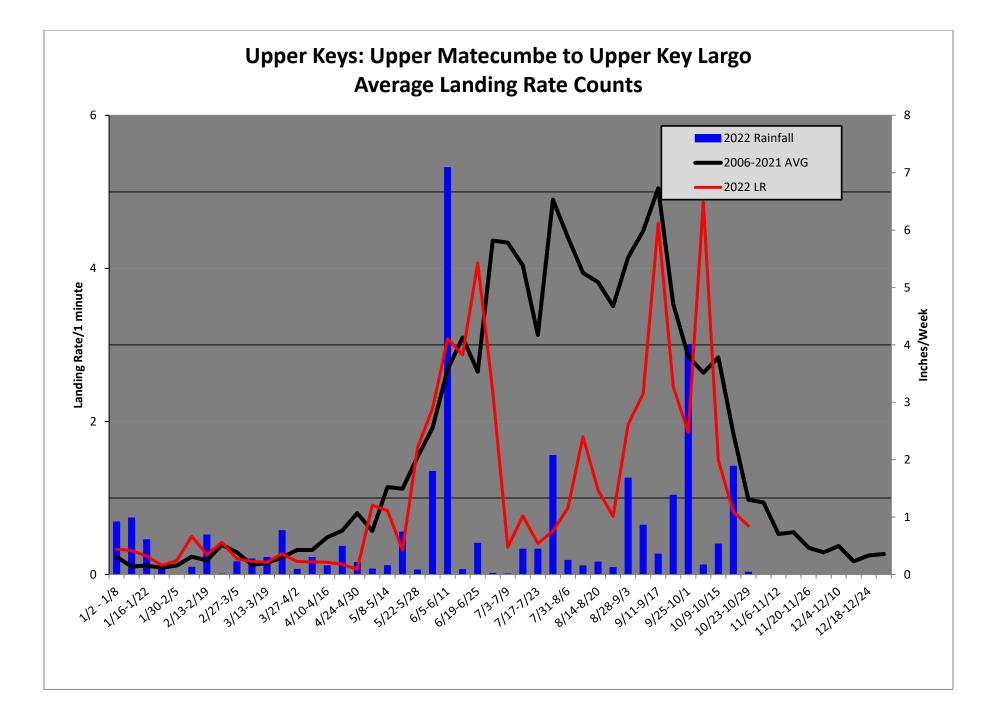

Director Leal then gave the Board an update on the Mosquito-Borne Diseases in the area, which included 29 locally acquired dengue cases in Miami-Dade, with the travel-related cases substantially increasing on a daily basis. The District is watching these numbers closely and continuing to monitor the *Aedes aegypti* population. Chairman Goodman asked how effective the Aerial & Ground Liquid Larvicide missions are to the mosquito population. Director Leal advised we are finding dead mosquitoes in the areas after spraying and the District is very happy with the treatment plan. Salt Marsh mosquito numbers were higher than historical average in the Lower and Middle Keys, but lower than historical average in the Upper Keys throughout September. We treated a total of 45,300 acres aerially and via ground in the month of September. The District is conducting a Key West Sweep from October 6<sup>th</sup> - 21<sup>st</sup>. Chad Huff, our Public Education & Information Officer continues to attend local community outreach events each month and will be presenting at Science Night on November 9<sup>th</sup> at Sugarloaf School.