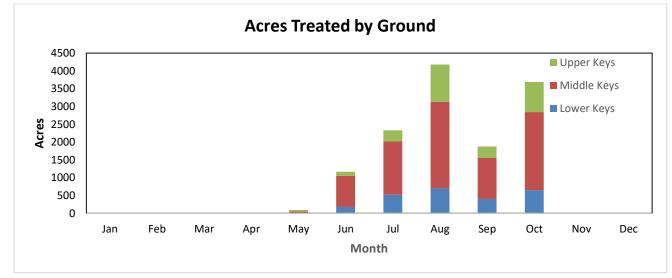

Audit Update
  - a. State-mandated
  - b. District initiated
- 8. After Action Items/Future Board Items
  - a. Internal Systems Review/Operational Audit Workshop, January 2023
  - b. Benefit Utilization Discussion, February 2023
  - c. Audit Committee Charter and Annual Review, September 2023
  - d. Procedure for Audit Committee for Budget and Operations Review, September 2023

### Florida Keys Mosquito Control Operations Report

(Adjusted through October 30, 2022)

### Aerial Adulticiding Missions in October 2022: 1



### Aerial Adulticiding Acreage in October 2022: 7,297











### Number of Aerial Liquid Larviciding Missions in October 2022: 3





### Ground Adulticiding (Trucks) Acreage in October 2022: 16,587



Ground Liquid Larviciding (Trucks) Acreage in October 2022: 2,194









Key West Aedes aegypti Larval Information:



Adult Aedes aegypti Catch Rate Information:











### <u>Item 9a</u>

# Commissioner Travel Plans for 2023

| January  | Fly-In             | 1/9-1/12    | Savannah, GA     |
|----------|--------------------|-------------|------------------|
| February | DODD Short Courses | 1/30-2/2    | Gainsville       |
| February | AMCA               | 2/26-3/3    | Reno, NV         |
| March    | Tallahassee Days   | 3/20-3/22   | Tallahassee Days |
| April    | Lee County Fly In  | 4/17-4/19   | Lehigh Acres, FL |
| May      | Washington Days    | 5/17-5/19   | Washington DC    |
| November | FMCA               | 11/14-11/17 | ???????          |

| January 2, 2023   | New Year's Day Observed |
|-------------------|-------------------------|