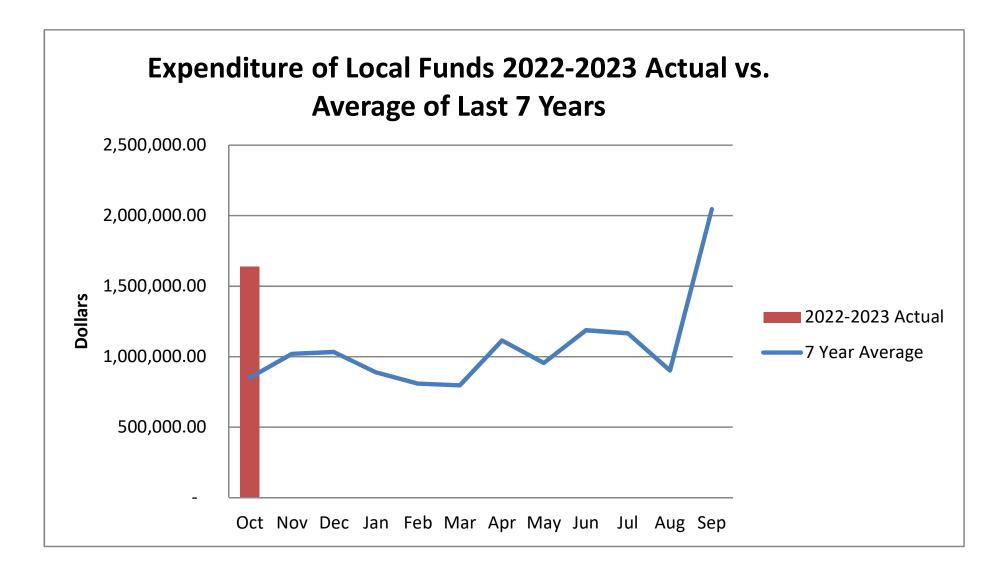

### Items for Board Review and Action:

**10a.)** Financial Reports – Bruce Holden, Director of Finance, discussed the monthly budget analysis and the year-on year variances for the District. Mr. Holden also reviewed the FKMCD Local FY 2021-2022 YTD Cash Basis Net Income and FKMCD Local Funds FY 2021-2022 Cash Basis Monthly Net Income and explained that September is a big spend month due to the insurance renewals, helicopter payment and chemical spend. A motion was made by Commissioner McDonald, seconded by Commissioner Pinder, and passed unanimously, confirming the Board received the financial information from September of 2022 and the Board requests it be submitted for audit at the appropriate time.