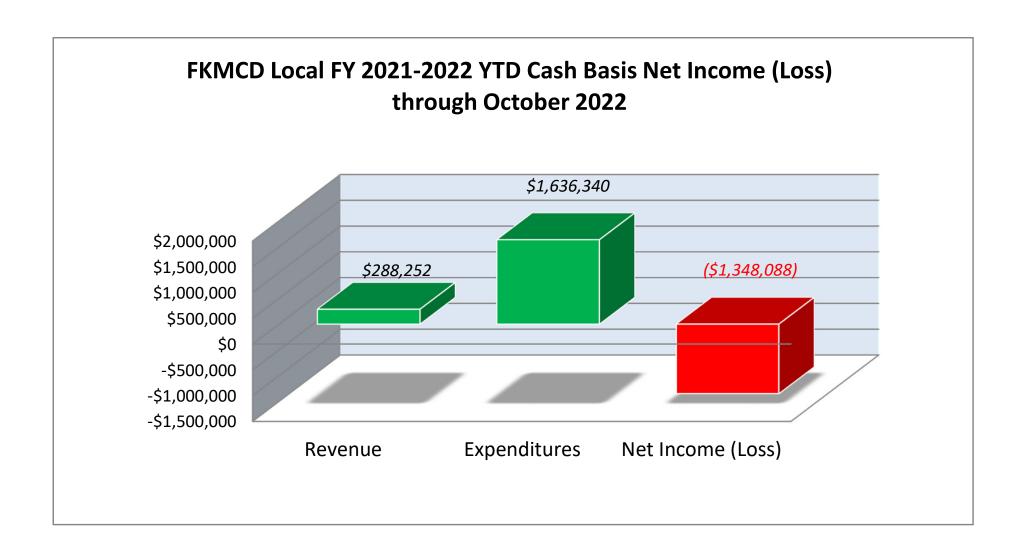

### Items for Board Review and Action:

**10a.)** Financial Reports – Bruce Holden, Director of Finance, discussed the monthly budget analysis and the year-on year variances for the District. Mr. Holden also reviewed the FKMCD Local FY 2021-2022 YTD Cash Basis Net Income and FKMCD Local Funds FY 2021-2022 Cash Basis Monthly Net Income and explained that September is a big spend month due to the insurance renewals, helicopter payment and chemical spend. A motion was made by Commissioner McDonald, seconded by Commissioner Pinder, and passed unanimously, confirming the Board received the financial information from September of 2022 and the Board requests it be submitted for audit at the appropriate time.