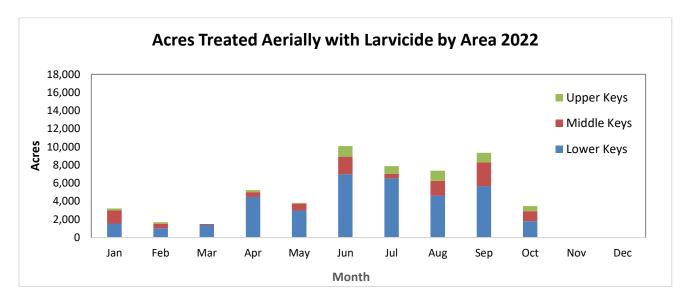

Director Leal then gave the Board an update on the Mosquito-Borne Diseases in the area, which included 29 locally acquired dengue cases in Miami-Dade, with the travel-related cases substantially increasing on a daily basis. The District is watching these numbers closely and continuing to monitor the *Aedes aegypti* population. Chairman Goodman asked how effective the Aerial & Ground Liquid Larvicide missions are to the mosquito population. Director Leal advised we are finding dead mosquitoes in the areas after spraying and the District is very happy with the treatment plan. Salt Marsh mosquito numbers were higher than historical average in the Lower and Middle Keys, but lower than historical average in the Upper Keys throughout September. We treated a total of 45,300 acres aerially and via ground in the month of September. The District is conducting a Key West Sweep from October 6<sup>th</sup> - 21<sup>st</sup>. Chad Huff, our Public Education & Information Officer continues to attend local community outreach events each month and will be presenting at Science Night on November 9<sup>th</sup> at Sugarloaf School.