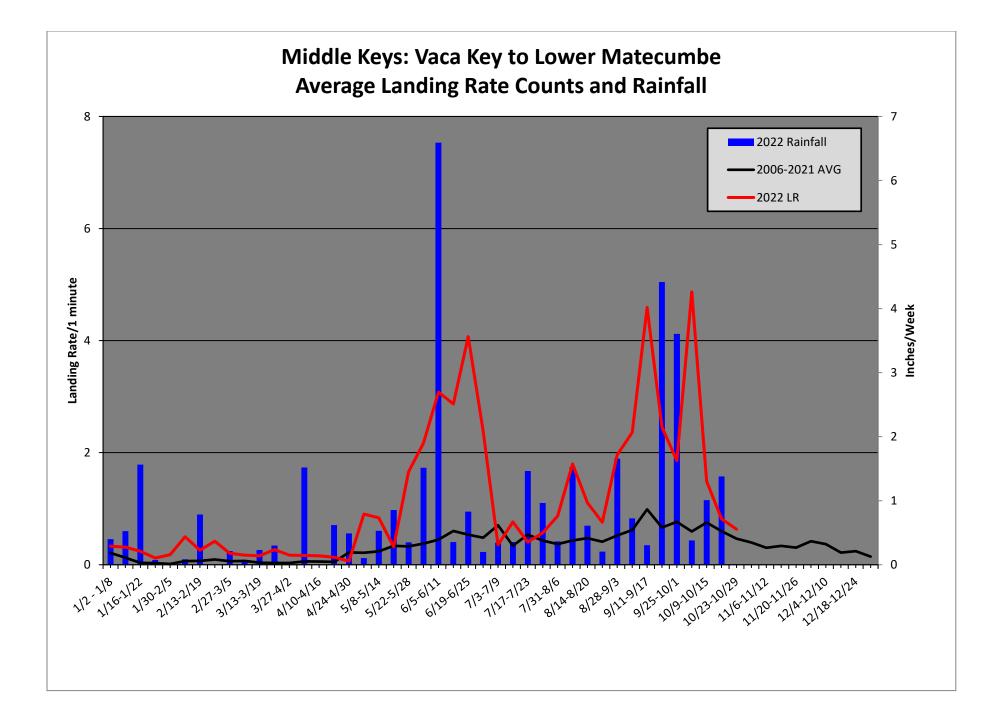

Director Leal then gave the Board an update on the Mosquito-Borne Diseases in the area, which included 29 locally acquired dengue cases in Miami-Dade, with the travel-related cases substantially increasing on a daily basis. The District is watching these numbers closely and continuing to monitor the *Aedes aegypti* population. Chairman Goodman asked how effective the Aerial & Ground Liquid Larvicide missions are to the mosquito population. Director Leal advised we are finding dead mosquitoes in the areas after spraying and the District is very happy with the treatment plan. Salt Marsh mosquito numbers were higher than historical average in the Lower and Middle Keys, but lower than historical average in the Upper Keys throughout September. We treated a total of 45,300 acres aerially and via ground in the month of September. The District is conducting a Key West Sweep from October 6<sup>th</sup> - 21<sup>st</sup>. Chad Huff, our Public Education & Information Officer continues to attend local community outreach events each month and will be presenting at Science Night on November 9<sup>th</sup> at Sugarloaf School.