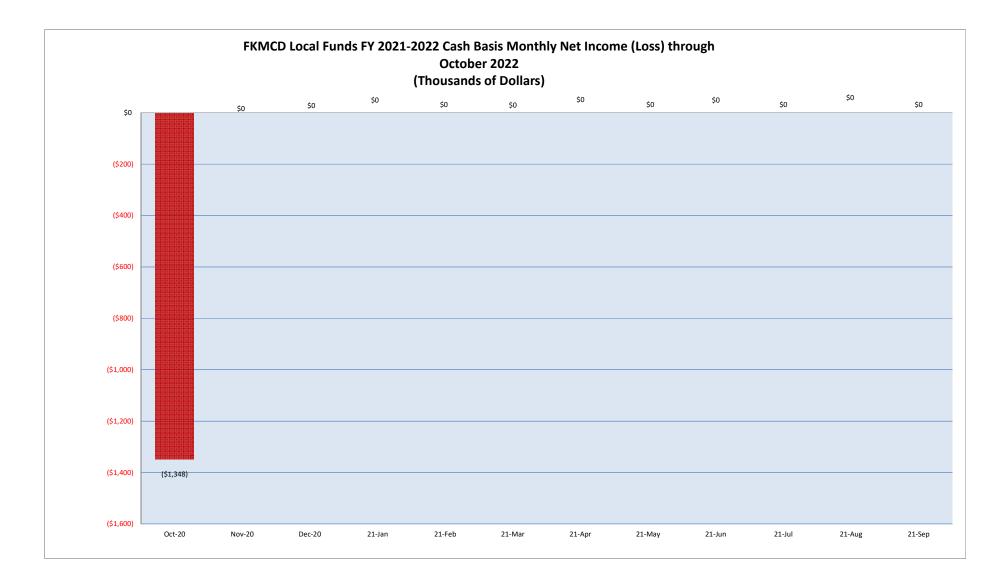

### Items for Board Review and Action:

**10a.)** Financial Reports – Bruce Holden, Director of Finance, discussed the monthly budget analysis and the year-on year variances for the District. Mr. Holden also reviewed the FKMCD Local FY 2021-2022 YTD Cash Basis Net Income and FKMCD Local Funds FY 2021-2022 Cash Basis Monthly Net Income and explained that September is a big spend month due to the insurance renewals, helicopter payment and chemical spend. A motion was made by Commissioner McDonald, seconded by Commissioner Pinder, and passed unanimously, confirming the Board received the financial information from September of 2022 and the Board requests it be submitted for audit at the appropriate time.