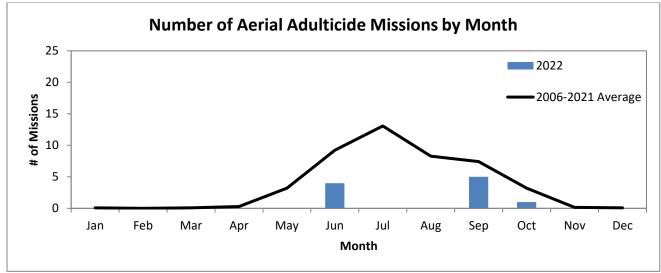

10/31/22
- 4. Open Enrollment for Staff: 11/4/22
- 5. FKMCD-Oxitec Mosquito Project
  - a. Final Webinar of Season: 10/25/22 @ 5:00pm, Preventing Mosquito-Borne Disease
  - b. Boxes out of field by end of November
- 6. Helicopter Purchase: Deposit completed
- 7. Operational Audit Update
  - a. State-mandated
  - b. District initiated
- 8. After Action Items/Future Board Items
  - a. Internal Systems Review/Operational Audit Workshop, January 2023
  - b. Benefit Utilization Discussion, February 2023
  - c. Audit Committee Charter and Annual Review, September 2023
  - d. Procedure for Audit Committee for Budget and Operations Review, September 2023

### Florida Keys Mosquito Control Operations Report

(Adjusted through October 30, 2022)

### Aerial Adulticiding Missions in October 2022: 1



### Aerial Adulticiding Acreage in October 2022: 7,297











### Number of Aerial Liquid Larviciding Missions in October 2022: 3





### Ground Adulticiding (Trucks) Acreage in October 2022: 16,587



Ground Liquid Larviciding (Trucks) Acreage in October 2022: 2,194









Key West Aedes aegypti Larval Information:



Adult Aedes aegypti Catch Rate Information:











### <u>Item 9a</u>

# Commissioner Travel Plans for 2023

| January  | Fly-In             | 1/9-1/12    | Savannah, GA     |
|----------|--------------------|-------------|------------------|
| February | DODD Short Courses | 1/30-2/2    | Gainsville       |
| February | AMCA               | 2/26-3/3    | Reno, NV         |
| March    | Tallahassee Days   | 3/20-3/22   | Tallahassee Days |
| April    | Lee Count