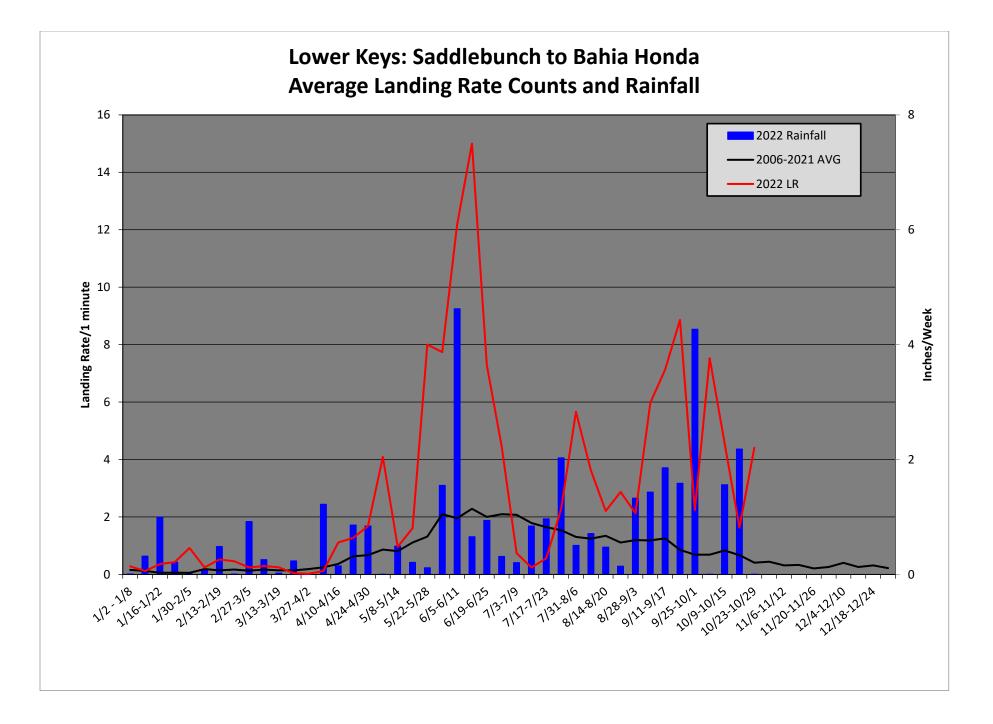

Director Leal then gave the Board an update on the Mosquito-Borne Diseases in the area, which included 29 locally acquired dengue cases in Miami-Dade, with the travel-related cases substantially increasing on a daily basis. The District is watching these numbers closely and continuing to monitor the *Aedes aegypti* population. Chairman Goodman asked how effective the Aerial & Ground Liquid Larvicide missions are to the mosquito population. Director Leal advised we are finding dead mosquitoes in the areas after spraying and the District is very happy with the treatment plan. Salt Marsh mosquito numbers were higher than historical average in the Lower and Middle Keys, but lower than historical average in the Upper Keys throughout September. We treated a total of 45,300 acres aerially and via ground in the month of September. The District is conducting a Key West Sweep from October 6<sup>th</sup> - 21<sup>st</sup>. Chad Huff, our Public Education & Information Officer continues to attend local community outreach events each month and will be presenting at Science Night on November 9<sup>th</sup> at Sugarloaf School.