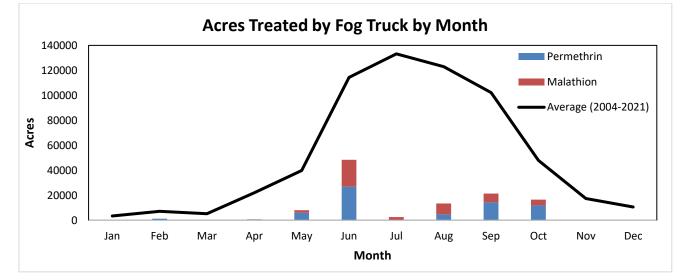

ovember
- 6. Helicopter Purchase: Deposit completed
- 7. Operational Audit Update
  - a. State-mandated
  - b. District initiated
- 8. After Action Items/Future Board Items
  - a. Internal Systems Review/Operational Audit Workshop, January 2023
  - b. Benefit Utilization Discussion, February 2023
  - c. Audit Committee Charter and Annual Review, September 2023
  - d. Procedure for Audit Committee for Budget and Operations Review, September 2023

### Florida Keys Mosquito Control Operations Report

(Adjusted through October 30, 2022)

### Aerial Adulticiding Missions in October 2022: 1



### Aerial Adulticiding Acreage in October 2022: 7,297











### Number of Aerial Liquid Larviciding Missions in October 2022: 3





### Ground Adulticiding (Trucks) Acreage in October 2022: 16,587



Ground Liquid Larviciding (Trucks) Acreage in October 2022: 2,194









Key West Aedes aegypti Larval Information:



Adult Aedes aegypti Catch Rate Information:











### <u>Item 9a</u>

# Commissioner Travel Plans for 2023

| January  | Fly-In             | 1/9-1/12    | Savannah, GA     |
|----------|--------------------|-------------|------------------|
| February | DODD Short Courses | 1/30-2/2    | Gainsville       |
| February | AMCA               | 2/26-3/3    | Reno, NV         |
| March    | Tallahassee Days   | 3/20-3/22   | Tallahassee Days |
| April    | Lee County Fly In  | 4/17-4/19   | Lehigh Acres, FL |
| May      | Washington Days    | 5/17-5/19   | Washington DC    |
| November | FMCA               | 11/14-11/17 | ???????          |

| January 2, 2023   | New Y