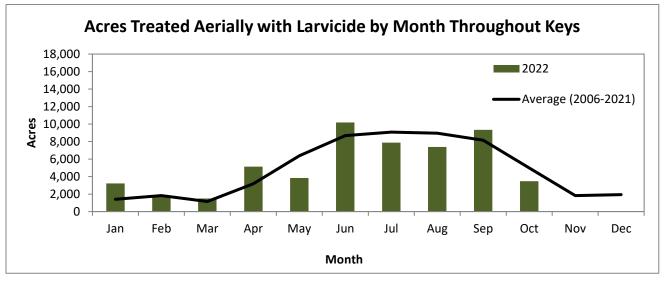

Director Leal then gave the Board an update on the Mosquito-Borne Diseases in the area, which included 29 locally acquired dengue cases in Miami-Dade, with the travel-related cases substantially increasing on a daily basis. The District is watching these numbers closely and continuing to monitor the *Aedes aegypti* population. Chairman Goodman asked how effective the Aerial & Ground Liquid Larvicide missions are to the mosquito population. Director Leal advised we are finding dead mosquitoes in the areas after spraying and the District is very happy with the treatment plan. Salt Marsh mosquito numbers were higher than historical average in the Lower and Middle Keys, but lower than historical average in the Upper Keys throughout September. We treated a total of 45,300 acres aerially and via ground in the month of September. The District is conducting a Key West Sweep from October 6<sup>th</sup> - 21<sup>st</sup>. Chad Huff, our Public Education & Information Officer continues to attend local community outreach events each month and will be presenting at Science Night on November 9<sup>th</sup> at Sugarloaf School.