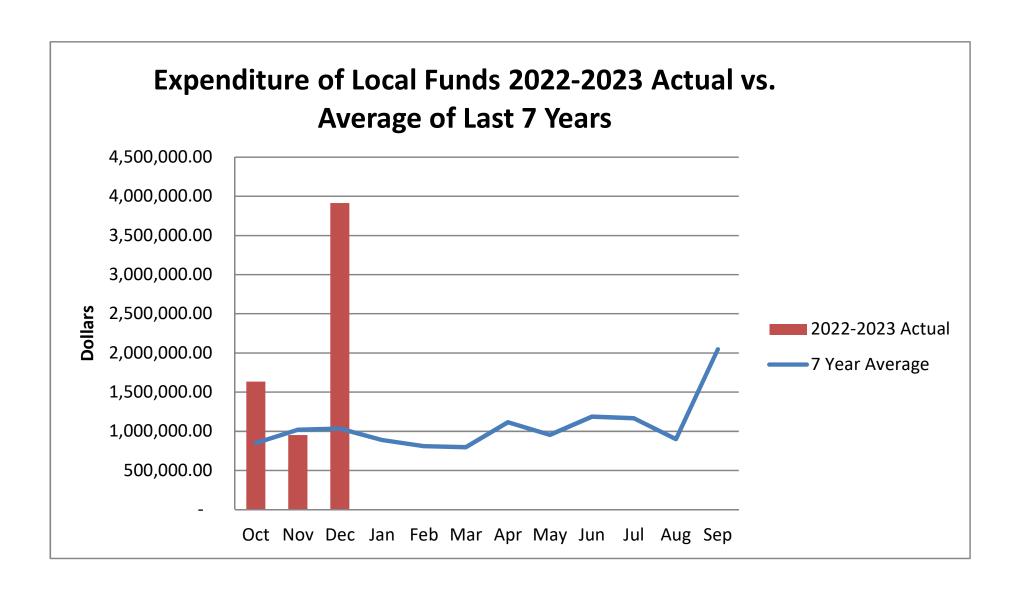

|
| 0.002    | Reserves - Self Insurance                      |               |                               |                     |                         |                          | 0.00                          |                                         |
| 0.004    | Reserves - Sick and Annual Leave               | 250,000.00    | 00000000000                   |                     |                         |                          | 250,000.00                    | 000000000000000000000000000000000000000 |
|          | TOTAL:                                         | 22,474,440.44 | 3,915,825.29                  | 1,097,454.71        | 6,503,668.95            | 3,443,882.64             | 15,970,771.49                 | 3,059,786.31                            |







## **LOCAL ACCOUNT FUNDS**

| CHECKING - OPERATING                                                                                                                                                                                                                                                                                                                                                                                                                                                                                                                                                                    |                                                                                            |                                                                                          |
|-------------