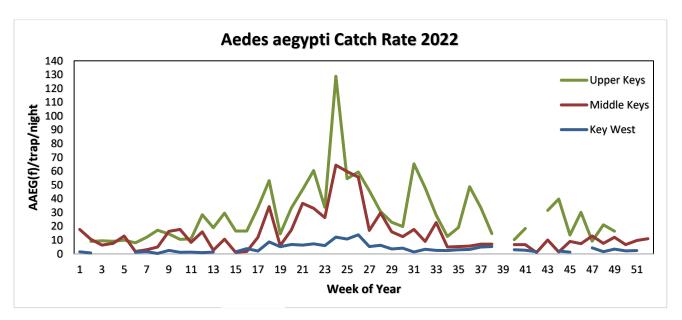

w, December 2023

## Florida Keys Mosquito Control Operations Report

(Adjusted through December 31, 2022)

## Aerial Adulticiding Missions in December 2022: 0



## Aerial Adulticiding Acreage in December 2022: 0





Aerial Granular Larviciding Missions in December 2022: 14



Aerial Granular Larviciding Acreage in December 2022: 5,096







## Number of Aerial Liquid Larviciding Missions in December 2022: 0





## **Ground Adulticiding (Trucks) Missions in December 2022: 5**



## Ground Adulticiding (Trucks) Acreage in December 2022: 1,147





## Ground Liquid Larviciding (Trucks/Backpack) Acreage in December 2022: 201.5



## **Total Service Requests for December 2022: 161**









## Key West Aedes aegypti Larval Information:



## Adult Aedes aegypti Catch Rate Information:











# 2023 Election of FKMCD Board Officers

## Item 11a

# Operational Review

## Item 12a

Financial
Reports
Budget Analysis
District Finances
Cash Disbursements

## FLORIDA KEYS MOSQUITO CONTROL DISTRICT MONTHLY BUDGET ANALYSIS FISCAL YEAR 2022-2023 DECEMBER 2022

## **STATE FUND**

| ACCT. NO | ITEM                                            | Annual Budget | Current December<br>Actual                     | Prior Year Month | Current YTD -<br>Actual | Prior Year YTD<br>Actual                | Current Annual:<br>Unexpended | Year on Year<br>Variance                |
|----------|-------------------------------------------------|---------------|------------------------------------------------|------------------|-------------------------|-----------------------------------------|------