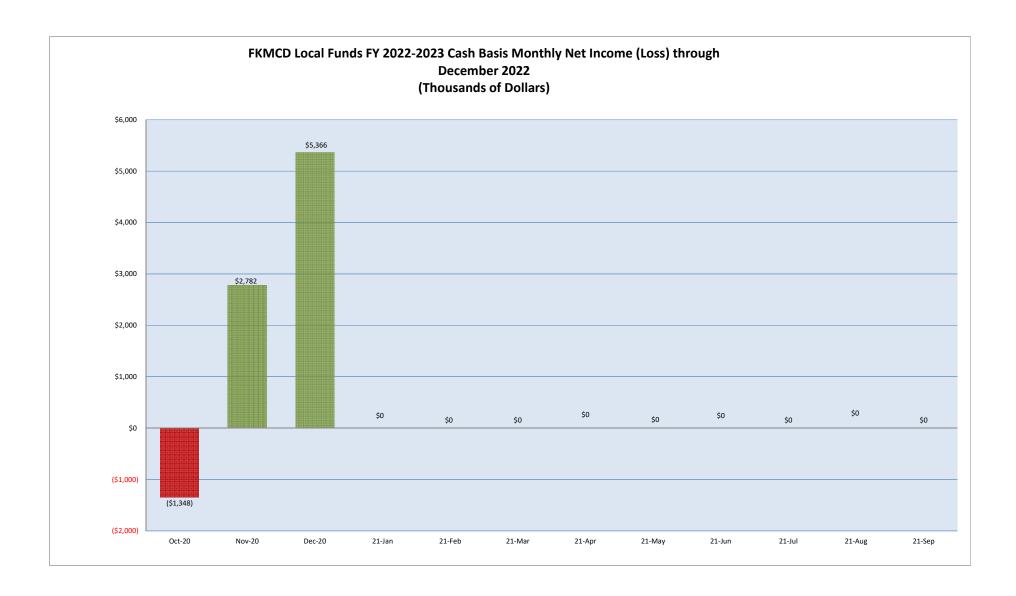

|
| 0.002    | Reserves - Self Insurance                      |               |                               |                     |                         |                          | 0.00                          |                                         |
| 0.004    | Reserves - Sick and Annual Leave               | 250,000.00    | 00000000000                   |                     |                         |                          | 250,000.00                    | 000000000000000000000000000000000000000 |
|          | TOTAL:                                         | 22,474,440.44 | 3,915,825.29                  | 1,097,454.71        | 6,503,668.95            | 3,443,882.64             | 15,970,771.49                 | 3,059,786.31                            |







## **LOCAL ACCOUNT FUNDS**

| CHECKING - OPERATING                                                                                                                                                                                                                                                                                                                                                                                                                                                                                                                                                                    |                                                                                            |                                                                                          |
|-----------