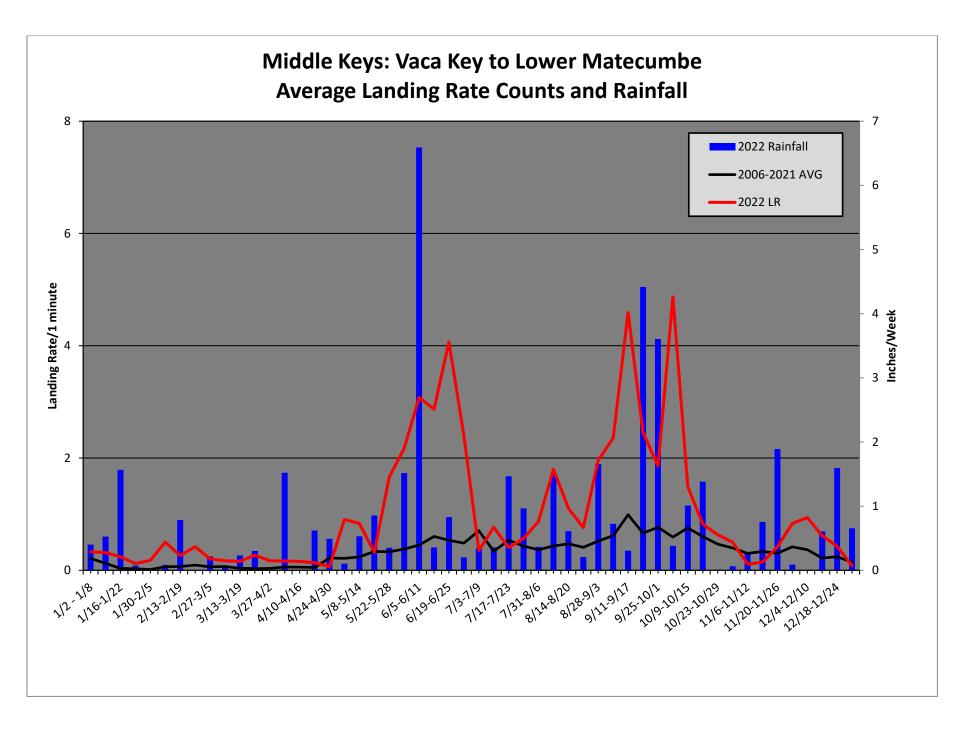

ecember 2023

## Florida Keys Mosquito Control Operations Report

(Adjusted through December 31, 2022)

## Aerial Adulticiding Missions in December 2022: 0



## Aerial Adulticiding Acreage in December 2022: 0





Aerial Granular Larviciding Missions in December 2022: 14



Aerial Granular Larviciding Acreage in December 2022: 5,096







## Number of Aerial Liquid Larviciding Missions in December 2022: 0





## **Ground Adulticiding (Trucks) Missions in December 2022: 5**



## Ground Adulticiding (Trucks) Acreage in December 2022: 1,147





## Ground Liquid Larviciding (Trucks/Backpack) Acreage in December 2022: 201.5



## **Total Service Requests for December 2022: 161**









## Key West Aedes aegypti Larval Information:



## Adult Aedes aegypti Catch Rate Information:











# 2023 Election of FKMCD Board Officers

## Item 11a

# Operational Review

## Item 12a

Financial
Reports
Budget Analysis
District Finances
Cash Disbursements

## FLORIDA KEYS MOSQUITO CONTROL DISTRICT MONTHLY BUDGET ANALYSIS FISCAL YEAR 2022-2023 DECEMBER 2022

## **STATE FUND**

| ACCT. NO | ITEM                                            | Annual Budget | Current December<br>Actual                     | Prior Year Month | Current YTD -<br>Actual | Prior Year YTD<br>Actual                | Current Annual:<br>Unexpended | Year on Year<br>Variance                |
|----------|-------------------------------------------------|---------------|------------------------------------------------|------------------|-------------------------|-----------------------------------------|----------