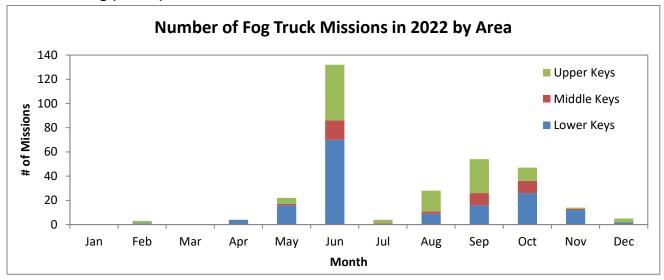

## REGULAR MEETING JANUARY 17, 2023

| M  |
|----|
|    |
| N  |
|    |
| W  |
|    |
| () |
|    |
|    |
|    |
| U  |
|    |
|    |
|    |
|    |
|    |
| A  |
|    |

| January-2023                                              |                                                        |                                                                                                              |                                                                                                                                                                                                                                                                                                                                                                                                                                                                                                                                                                                                                                                             |                                                               |                                                                                                                                                                                                                                                         |  |
|-----------------------------------------------------------|--------------------------------------------------------|--------------------------------------------------------------------------------------------------------------|-------------------------------------------------------------------------------------------------------------------------------------------------------------------------------------------------------------------------------------------------------------------------------------------------------------------------------------------------------------------------------------------------------------------------------------------------------------------------------------------------------------------------------------------------------------------------------------------------------------------------------------------------------------|---------------------------------------------------------------|---------------------------------------------------------------------------------------------------------------------------------------------------------------------------------------------------------------------------------------------------------|--|
| MON                                                       |                                                        |                                                                                                              |                                                                                                                                                                                                                                                                                                                                                                                                                                                                                                                                                                                                                                                             | FRI                                                           | SAT                                                                                                                                                                                                                                                     |  |
| 2                                                         | 3                                                      | 4                                                                                                            | 5                                                                                                                                                                                                                                                                                                                                                                                                                                                                                                                                                                                                                                                           | 6                                                             | 7                                                                                                                                                                                                                                                       |  |
| 9                                                         | 10                                                     | 11                                                                                                           |                                                                                                                                                                                                                                                                                                                                                                                                                                                                                                                                                                                                                                                             | 13                                                            | 14                                                                                                                                                                                                                                                      |  |
| 16                                                        | 17                                                     | 18                                                                                                           | 19                                                                                                                                                                                                                                                                                                                                                                                                                                                                                                                                                                                                                                                          | 20                                                            | 21                                                                                                                                                                                                                                                      |  |
| 23                                                        | 24                                                     | 25                                                                                                           | 26                                                                                                                                                                                                                                                                                                                                                                                                                                                                                                                                                                                                                                                          | 27                                                            | 28                                                                                                                                                                                                                                                      |  |
| 30                                                        | 31                                                     |                                                                                                              |                                                                                                                                                                                                                                                                                                                                                                                                                                                                                                                                                                                                                                                             |                                                               |                                                                                                                                                                                                                                                         |  |
|                                                           | Ma                                                     | rch-2                                                                                                        | 023                                                                                                                                                                                                                                                                                                                                                                                                                                                                                                                                                                                                                                                         |                                                               |                                                                                                                                                                                                                                                         |  |
| MON                                                       | TUES                                                   | WED                                                                                                          | THUR                                                                                                                                                                                                                                                                                                                                                                                                                                                                                                                                                                                                                                                        | FRI                                                           | SAT                                                                                                                                                                                                                                                     |  |
|                                                           |                                                        | 1                                                                                                            | 2                                                                                                                                                                                                                                                                                                                                                                                                                                                                                                                                                                                                                                                           | 3                                                             | 4                                                                                                                                                                                                                                                       |  |
| 6                                                         | 7                                                      | 8                                                                                                            | 9                                                                                                                                                                                                                                                                                                                                                                                                                                                                                                                                                                                                                                                           | 10                                                            | 11                                                                                                                                                                                                                                                      |  |
| 13                                                        | 14                                                     | 15                                                                                                           | 16                                                                                                                                                                                                                                                                                                                                                                                                                                                                                                                                                                                                                                                          | 17                                                            | 18                                                                                                                                                                                                                                                      |  |
| 20                                                        | 21                                                     | 22                                                                                                           | 23                                                                                                                                                                                                                                                                                                                                                                                                                                                                                                                                                                                                                                                          | 24                                                            | 25                                                                                                                                                                                                                                                      |  |
| 27                                                        | 28                                                     | 29                                                                                                           | 30                                                                                                                                                                                                                                                                                                                                                                                                                                                                                                                                                                                                                                                          | 31                                                            |                                                                                                                                                                                                                                                         |  |
|                                                           |                                                        | - 20                                                                                                         | 22                                                                                                                                                                                                                                                                                                                                                                                                                                                                                                                                                                                                                                                          |                                                               |                                                                                                                                                                                                                                                         |  |
|                                                           |                                                        |                                                                                                              |                                                                                                                                                                                                                                                                                                                                                                                                                                                                                                                                                                                                                                                             |                                                               |                                                                                                                                                                                                                                                         |  |
|                                                           |                                                        |                                                                                                              |                                                                                                                                                                                                                                                                                                                                                                                                                                                                                                                                                                                                                                                             |                                                               | SAT                                                                                                                                                                                                                                                     |  |
|                                                           |                                                        |                                                                                                              |                                                                                                                                                                                                                                                                                                                                                                                                                                                                                                                                                                                                                                                             |                                                               | 6                                                                                                                                                                                                                                                       |  |
|                                                           |                                                        |                                                                                                              |                                                                                                                                                                                                                                                                                                                                                                                                                                                                                                                                                                                                                                                             |                                                               | 13                                                                                                                                                                                                                                                      |  |
|                                                           |                                                        |                                                                                                              |                                                                                                                                                                                                                                                                                                                                                                                                                                                                                                                                                                                                                                                             |                                                               | 20                                                                                                                                                                                                                                                      |  |
|                                                           |                                                        |                                                                                                              | 25                                                                                                                                                                                                                                                                                                                                                                                                                                                                                                                                                                                                                                                          | 26                                                            | 27                                                                                                                                                                                                                                                      |  |
| 29                                                        |                                                        |                                                                                                              | 22                                                                                                                                                                                                                                                                                                                                                                                                                                                                                                                                                                                                                                                          |                                                               |                                                                                                                                                                                                                                                         |  |
|                                                           |                                                        |                                                                                                              |                                                                                                                                                                                                                                                                                                                                                                                                                                                                                                                                                                                                                                                             |                                                               |                                                                                                                                                                                                                                                         |  |
| MON                                                       | TUES                                                   | WED                                                                                                          | THUK                                                                                                                                                                                                                                                                                                                                                                                                                                                                                                                                                                                                                                                        | FKI                                                           | SAT                                                                                                                                                                                                                                                     |  |
|                                                           |                                                        |                                                                                                              |                                                                                                                                                                                                                                                                                                                                                                                                                                                                                                                                                                                                                                                             |                                                               | 1 1                                                                                                                                                                                                                                                     |  |
| 3                                                         | Д                                                      | 5                                                                                                            | 6                                                                                                                                                                                                                                                                                                                                                                                                                                                                                                                                                                                                                                                           | 7                                                             | 1                                                                                                                                                                                                                                                       |  |
| 3                                                         | 4                                                      | 5                                                                                                            | 6                                                                                                                                                                                                                                                                                                                                                                                                                                                                                                                                                                                                                                                           | 7                                                             | 8                                                                                                                                                                                                                                                       |  |
| 10                                                        | 11                                                     | 12                                                                                                           | 13                                                                                                                                                                                                                                                                                                                                                                                                                                                                                                                                                                                                                                                          | 14                                                            | 8<br>15                                                                                                                                                                                                                                                 |  |
| 10<br>17                                                  | 11<br>18                                               | 12<br>19                                                                                                     | 13<br>20                                                                                                                                                                                                                                                                                                                                                                                                                                                                                                                                                                                                                                                    | 14                                                            | 8<br>15<br>22                                                                                                                                                                                                                                           |  |
| 10<br>17<br>24                                            | 11                                                     | 12                                                                                                           | 13                                                                                                                                                                                                                                                                                                                                                                                                                                                                                                                                                                                                                                                          | 14                                                            | 8<br>15                                                                                                                                                                                                                                                 |  |
| 10<br>17<br>24<br>31                                      | 11<br>18<br>25                                         | 12<br>19<br>26                                                                                               | 13<br>20<br>27                                                                                                                                                                                                                                                                                                                                                                                                                                                                                                                                                                                                                                              | 14<br>21<br>28                                                | 8<br>15<br>22                                                                                                                                                                                                                                           |  |
| 10<br>17<br>24<br>31                                      | 11<br>18<br>25<br>Septe                                | 12<br>19<br>26<br><b>mber</b>                                                                                | 13<br>20<br>27<br>- <b>202</b> 3                                                                                                                                                                                                                                                                                                                                                                                                                                                                                                                                                                                                                            | 14<br>21<br>28                                                | 8<br>15<br>22<br>29                                                                                                                                                                                                                                     |  |
| 10<br>17<br>24<br>31                                      | 11<br>18<br>25                                         | 12<br>19<br>26                                                                                               | 13<br>20<br>27                                                                                                                                                                                                                                                                                                                                                                                                                                                                                                                                                                                                                                              | 14<br>21<br>28                                                | 8<br>15<br>22<br>29<br>SAT                                                                                                                                                                                                                              |  |
| 10<br>17<br>24<br>31<br>MON                               | 11<br>18<br>25<br>Septe                                | 12<br>19<br>26<br><b>mber</b><br>WED                                                                         | 13<br>20<br>27<br>-2023<br>THUR                                                                                                                                                                                                                                                                                                                                                                                                                                                                                                                                                                                                                             | 14<br>21<br>28<br>FRI<br>1                                    | 8<br>15<br>22<br>29<br>SAT<br>2                                                                                                                                                                                                                         |  |
| 10<br>17<br>24<br>31<br>MON                               | 11<br>18<br>25<br>Septe<br>TUES                        | 12<br>19<br>26<br><b>mber</b><br><b>WED</b>                                                                  | 13<br>20<br>27<br>-2023<br>THUR                                                                                                                                                                                                                                                                                                                                                                                                                                                                                                                                                                                                                             | 14<br>21<br>28<br>FRI<br>1<br>8                               | 8<br>15<br>22<br>29<br>SAT<br>2                                                                                                                                                                                                                         |  |
| 10<br>17<br>24<br>31<br>MON<br>4<br>11                    | 11<br>18<br>25<br>Septe<br>TUES<br>5<br>12             | 12<br>19<br>26<br><b>mber</b><br>WED<br>6<br>13                                                              | 13<br>20<br>27<br>-2023<br>THUR<br>7<br>14                                                                                                                                                                                                                                                                                                                                                                                                                                                                                                                                                                                                                  | 14<br>21<br>28<br>FRI<br>1<br>8                               | 8<br>15<br>22<br>29<br>SAT<br>2<br>9<br>16                                                                                                                                                                                                              |  |
| 10<br>17<br>24<br>31<br>MON<br>4<br>11<br>18              | 11<br>18<br>25<br>Septe<br>TUES<br>5<br>12<br>19       | 12<br>19<br>26<br><b>mber</b><br><b>WED</b><br>6<br>13<br>20                                                 | 13<br>20<br>27<br>-2023<br>THUR<br>7<br>14<br>21                                                                                                                                                                                                                                                                                                                                                                                                                                                                                                                                                                                                            | 14<br>21<br>28<br>FRI<br>1<br>8<br>15<br>22                   | 8<br>15<br>22<br>29<br>SAT<br>2<br>9<br>16<br>23                                                                                                                                                                                                        |  |
| 10<br>17<br>24<br>31<br>MON<br>4<br>11<br>18<br>25        | 11<br>18<br>25<br>Septe<br>TUES<br>5<br>12<br>19<br>26 | 12<br>19<br>26<br><b>mber</b><br><b>WED</b><br>6<br>13<br>20<br>27                                           | 13<br>20<br>27<br><b>2-2023</b><br>THUR<br>7<br>14<br>21<br>28                                                                                                                                                                                                                                                                                                                                                                                                                                                                                                                                                                                              | 14<br>21<br>28<br>FRI<br>1<br>8<br>15<br>22<br>29             | 8<br>15<br>22<br>29<br>SAT<br>2<br>9<br>16                                                                                                                                                                                                              |  |
| 10<br>17<br>24<br>31<br>MON<br>4<br>11<br>18<br>25        | 11 18 25 Septe TUES 5 12 19 26 Nove                    | 12<br>19<br>26<br><b>mber</b><br>WED<br>6<br>13<br>20<br>27<br><b>mber</b>                                   | 13<br>20<br>27<br>-2023<br>THUR<br>7<br>14<br>21<br>28<br>-2023                                                                                                                                                                                                                                                                                                                                                                                                                                                                                                                                                                                             | 14<br>21<br>28<br>FRI<br>1<br>8<br>15<br>22<br>29             | 8<br>15<br>22<br>29<br>SAT<br>2<br>9<br>16<br>23<br>30                                                                                                                                                                                                  |  |
| 10<br>17<br>24<br>31<br>MON<br>4<br>11<br>18<br>25        | 11<br>18<br>25<br>Septe<br>TUES<br>5<br>12<br>19<br>26 | 12<br>19<br>26<br>mber<br>WED<br>6<br>13<br>20<br>27<br>mber                                                 | 13<br>20<br>27<br>7<br>2-2023<br>THUR<br>7<br>14<br>21<br>28<br>-2023<br>THUR                                                                                                                                                                                                                                                                                                                                                                                                                                                                                                                                                                               | 14<br>21<br>28<br>FRI<br>1<br>8<br>15<br>22<br>29             | 8<br>15<br>22<br>29<br>SAT<br>2<br>9<br>16<br>23<br>30                                                                                                                                                                                                  |  |
| 10<br>17<br>24<br>31<br>MON<br>4<br>11<br>18<br>25        | 11 18 25 Septe TUES 5 12 19 26 Nove                    | 12<br>19<br>26<br><b>mber</b><br>WED<br>6<br>13<br>20<br>27<br><b>mber</b><br>WED                            | 13<br>20<br>27<br>-2023<br>THUR<br>7<br>14<br>21<br>28<br>-2023<br>THUR<br>2                                                                                                                                                                                                                                                                                                                                                                                                                                                                                                                                                                                | 14<br>21<br>28<br>FRI<br>1<br>8<br>15<br>22<br>29<br>FRI<br>3 | 8<br>15<br>22<br>29<br>SAT<br>2<br>9<br>16<br>23<br>30                                                                                                                                                                                                  |  |
| 10<br>17<br>24<br>31<br>MON<br>4<br>11<br>18<br>25<br>MON | 11 18 25 Septe TUES 5 12 19 26 Nove                    | 12<br>19<br>26<br><b>mber</b><br>6<br>13<br>20<br>27<br><b>mber</b><br>WED<br>1<br>8                         | 13<br>20<br>27<br>7<br>2-2023<br>THUR<br>7<br>14<br>21<br>28<br>-2023<br>THUR<br>2                                                                                                                                                                                                                                                                                                                                                                                                                                                                                                                                                                          | 14<br>21<br>28<br>FRI<br>1<br>8<br>15<br>22<br>29<br>FRI<br>3 | 8<br>15<br>22<br>29<br>SAT<br>2<br>9<br>16<br>23<br>30<br>SAT<br>4<br>11                                                                                                                                                                                |  |
| 10<br>17<br>24<br>31<br>MON<br>4<br>11<br>18<br>25        | 11 18 25 Septe TUES 5 12 19 26 Nove                    | 12<br>19<br>26<br><b>mber</b><br>WED<br>6<br>13<br>20<br>27<br><b>mber</b><br>WED                            | 13<br>20<br>27<br>-2023<br>THUR<br>7<br>14<br>21<br>28<br>-2023<br>THUR<br>2                                                                                                                                                                                                                                                                                                                                                                                                                                                                                                                                                                                | 14<br>21<br>28<br>FRI<br>1<br>8<br>15<br>22<br>29<br>FRI<br>3 | 8<br>15<br>22<br>29<br>SAT<br>2<br>9<br>16<br>23<br>30                                                                                                                                                                                                  |  |
|                                                           | 9<br>16<br>23<br>30<br>MON<br>6<br>13<br>20            | MON TUES 2 3 9 10 16 17 23 24 30 31 Ma MON TUES 6 7 13 14 20 21 27 28  MON TUES 1 2 8 9 15 16 22 23 29 30 Ju | MON         TUES         WED           2         3         4           9         10         11           16         17         18           23         24         25           30         31         March-26           MON         TUES         WED           1         6         7         8           13         14         15           20         21         22           27         28         29           May-20           MON         TUES         WED           1         2         3           8         9         10           15         16         17           22         23         24           29         30         31           July-20 | 2 3 4 5 9 10 11 12 16 17 18 19 23 24 25 26 30 31              | MON       TUES       WED       THUR       FRI         2       3       4       5       6         9       10       11       12       13         16       17       18       19       20         23       24       25       26       27         30       31 |  |