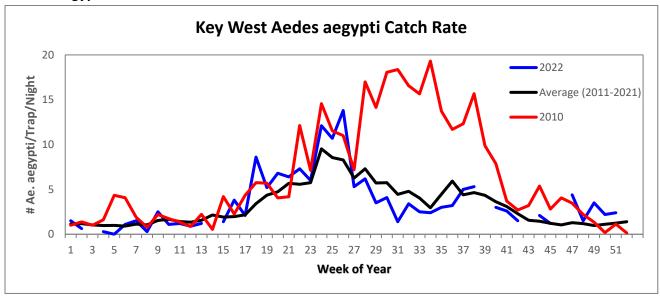

iew, December 2023

## Florida Keys Mosquito Control Operations Report

(Adjusted through December 31, 2022)

## Aerial Adulticiding Missions in December 2022: 0



## Aerial Adulticiding Acreage in December 2022: 0





Aerial Granular Larviciding Missions in December 2022: 14



Aerial Granular Larviciding Acreage in December 2022: 5,096







## Number of Aerial Liquid Larviciding Missions in December 2022: 0





## **Ground Adulticiding (Trucks) Missions in December 2022: 5**



## Ground Adulticiding (Trucks) Acreage in December 2022: 1,147





## Ground Liquid Larviciding (Trucks/Backpack) Acreage in December 2022: 201.5



## **Total Service Requests for December 2022: 161**









## Key West Aedes aegypti Larval Information:



## Adult Aedes aegypti Catch Rate Information:











# 2023 Election of FKMCD Board Officers

## Item 11a

# Operational Review

## Item 12a

Financial
Reports
Budget Analysis
District Finances
Cash Disbursements

## FLORIDA KEYS MOSQUITO CONTROL DISTRICT MONTHLY BUDGET ANALYSIS FISCAL YEAR 2022-2023 DECEMBER 2022

## **STATE FUND**

| ACCT. NO | ITEM                                            | Annual Budget | Current December<br>Actual                     | Prior Year Month | Current YTD -<br>Actual | Prior Year YTD<br>Actual                | Current Annual:<br>Unexpended | Year on Year<br>Variance                |
|----------|-------------------------------------------------|---------------|------------------------------------------------|------------------|-------------------------|-----------------------------------------|----