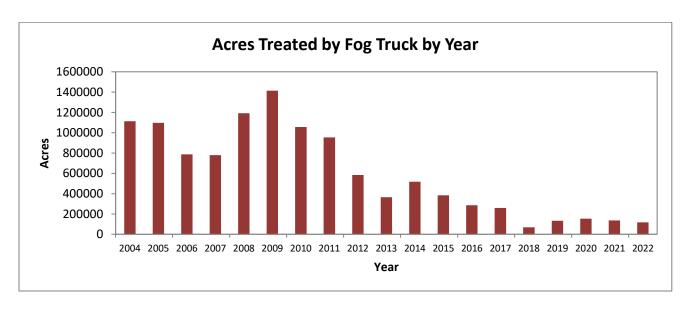

## REGULAR MEETING JANUARY 17, 2023

| M  |
|----|
|    |
| N  |
|    |
| W  |
|    |
| () |
|    |
|    |
|    |
| U  |
|    |
|    |
|    |
|    |
|    |
| A  |
|    |

| January-2023                                              |                                                        |                                                                                                              |                                                                                                                                                                                                                                                                                                                                                                                                                                                                                                                                                                                                                                                             |                                                               |                                                                                                                                                                                                                                                         |  |
|-----------------------------------------------------------|--------------------------------------------------------|--------------------------------------------------------------------------------------------------------------|-------------------------------------------------------------------------------------------------------------------------------------------------------------------------------------------------------------------------------------------------------------------------------------------------------------------------------------------------------------------------------------------------------------------------------------------------------------------------------------------------------------------------------------------------------------------------------------------------------------------------------------------------------------|---------------------------------------------------------------|---------------------------------------------------------------------------------------------------------------------------------------------------------------------------------------------------------------------------------------------------------|--|
| MON                                                       |                                                        |                                                                                                              |                                                                                                                                                                                                                                                                                                                                                                                                                                                                                                                                                                                                                                                             | FRI                                                           | SAT                                                                                                                                                                                                                                                     |  |
| 2                                                         | 3                                                      | 4                                                                                                            | 5                                                                                                                                                                                                                                                                                                                                                                                                                                                                                                                                                                                                                                                           | 6                                                             | 7                                                                                                                                                                                                                                                       |  |
| 9                                                         | 10                                                     | 11                                                                                                           |                                                                                                                                                                                                                                                                                                                                                                                                                                                                                                                                                                                                                                                             | 13                                                            | 14                                                                                                                                                                                                                                                      |  |
| 16                                                        | 17                                                     | 18                                                                                                           | 19                                                                                                                                                                                                                                                                                                                                                                                                                                                                                                                                                                                                                                                          | 20                                                            | 21                                                                                                                                                                                                                                                      |  |
| 23                                                        | 24                                                     | 25                                                                                                           | 26                                                                                                                                                                                                                                                                                                                                                                                                                                                                                                                                                                                                                                                          | 27                                                            | 28                                                                                                                                                                                                                                                      |  |
| 30                                                        | 31                                                     |                                                                                                              |                                                                                                                                                                                                                                                                                                                                                                                                                                                                                                                                                                                                                                                             |                                                               |                                                                                                                                                                                                                                                         |  |
|                                                           | Ma                                                     | rch-2                                                                                                        | 023                                                                                                                                                                                                                                                                                                                                                                                                                                                                                                                                                                                                                                                         |                                                               |                                                                                                                                                                                                                                                         |  |
| MON                                                       | TUES                                                   | WED                                                                                                          | THUR                                                                                                                                                                                                                                                                                                                                                                                                                                                                                                                                                                                                                                                        | FRI                                                           | SAT                                                                                                                                                                                                                                                     |  |
|                                                           |                                                        | 1                                                                                                            | 2                                                                                                                                                                                                                                                                                                                                                                                                                                                                                                                                                                                                                                                           | 3                                                             | 4                                                                                                                                                                                                                                                       |  |
| 6                                                         | 7                                                      | 8                                                                                                            | 9                                                                                                                                                                                                                                                                                                                                                                                                                                                                                                                                                                                                                                                           | 10                                                            | 11                                                                                                                                                                                                                                                      |  |
| 13                                                        | 14                                                     | 15                                                                                                           | 16                                                                                                                                                                                                                                                                                                                                                                                                                                                                                                                                                                                                                                                          | 17                                                            | 18                                                                                                                                                                                                                                                      |  |
| 20                                                        | 21                                                     | 22                                                                                                           | 23                                                                                                                                                                                                                                                                                                                                                                                                                                                                                                                                                                                                                                                          | 24                                                            | 25                                                                                                                                                                                                                                                      |  |
| 27                                                        | 28                                                     | 29                                                                                                           | 30                                                                                                                                                                                                                                                                                                                                                                                                                                                                                                                                                                                                                                                          | 31                                                            |                                                                                                                                                                                                                                                         |  |
|                                                           |                                                        | - 20                                                                                                         | 22                                                                                                                                                                                                                                                                                                                                                                                                                                                                                                                                                                                                                                                          |                                                               |                                                                                                                                                                                                                                                         |  |
|                                                           |                                                        |                                                                                                              |                                                                                                                                                                                                                                                                                                                                                                                                                                                                                                                                                                                                                                                             |                                                               |                                                                                                                                                                                                                                                         |  |
|                                                           |                                                        |                                                                                                              |                                                                                                                                                                                                                                                                                                                                                                                                                                                                                                                                                                                                                                                             |                                                               | SAT                                                                                                                                                                                                                                                     |  |
|                                                           |                                                        |                                                                                                              |                                                                                                                                                                                                                                                                                                                                                                                                                                                                                                                                                                                                                                                             |                                                               | 6                                                                                                                                                                                                                                                       |  |
|                                                           |                                                        |                                                                                                              |                                                                                                                                                                                                                                                                                                                                                                                                                                                                                                                                                                                                                                                             |                                                               | 13                                                                                                                                                                                                                                                      |  |
|                                                           |                                                        |                                                                                                              |                                                                                                                                                                                                                                                                                                                                                                                                                                                                                                                                                                                                                                                             |                                                               | 20                                                                                                                                                                                                                                                      |  |
|                                                           |                                                        |                                                                                                              | 25                                                                                                                                                                                                                                                                                                                                                                                                                                                                                                                                                                                                                                                          | 26                                                            | 27                                                                                                                                                                                                                                                      |  |
| 29                                                        |                                                        |                                                                                                              | 22                                                                                                                                                                                                                                                                                                                                                                                                                                                                                                                                                                                                                                                          |                                                               |                                                                                                                                                                                                                                                         |  |
|                                                           |                                                        |                                                                                                              |                                                                                                                                                                                                                                                                                                                                                                                                                                                                                                                                                                                                                                                             |                                                               |                                                                                                                                                                                                                                                         |  |
| MON                                                       | TUES                                                   | WED                                                                                                          | THUK                                                                                                                                                                                                                                                                                                                                                                                                                                                                                                                                                                                                                                                        | FKI                                                           | SAT                                                                                                                                                                                                                                                     |  |
|                                                           |                                                        |                                                                                                              |                                                                                                                                                                                                                                                                                                                                                                                                                                                                                                                                                                                                                                                             |                                                               | 1 1                                                                                                                                                                                                                                                     |  |
| 3                                                         | Д                                                      | 5                                                                                                            | 6                                                                                                                                                                                                                                                                                                                                                                                                                                                                                                                                                                                                                                                           | 7                                                             | 1                                                                                                                                                                                                                                                       |  |
| 3                                                         | 4                                                      | 5                                                                                                            | 6                                                                                                                                                                                                                                                                                                                                                                                                                                                                                                                                                                                                                                                           | 7                                                             | 8                                                                                                                                                                                                                                                       |  |
| 10                                                        | 11                                                     | 12                                                                                                           | 13                                                                                                                                                                                                                                                                                                                                                                                                                                                                                                                                                                                                                                                          | 14                                                            | 8<br>15                                                                                                                                                                                                                                                 |  |
| 10<br>17                                                  | 11<br>18                                               | 12<br>19                                                                                                     | 13<br>20                                                                                                                                                                                                                                                                                                                                                                                                                                                                                                                                                                                                                                                    | 14                                                            | 8<br>15<br>22                                                                                                                                                                                                                                           |  |
| 10<br>17<br>24                                            | 11                                                     | 12                                                                                                           | 13                                                                                                                                                                                                                                                                                                                                                                                                                                                                                                                                                                                                                                                          | 14                                                            | 8<br>15                                                                                                                                                                                                                                                 |  |
| 10<br>17<br>24<br>31                                      | 11<br>18<br>25                                         | 12<br>19<br>26                                                                                               | 13<br>20<br>27                                                                                                                                                                                                                                                                                                                                                                                                                                                                                                                                                                                                                                              | 14<br>21<br>28                                                | 8<br>15<br>22                                                                                                                                                                                                                                           |  |
| 10<br>17<br>24<br>31                                      | 11<br>18<br>25<br>Septe                                | 12<br>19<br>26<br><b>mber</b>                                                                                | 13<br>20<br>27<br>- <b>202</b> 3                                                                                                                                                                                                                                                                                                                                                                                                                                                                                                                                                                                                                            | 14<br>21<br>28                                                | 8<br>15<br>22<br>29                                                                                                                                                                                                                                     |  |
| 10<br>17<br>24<br>31                                      | 11<br>18<br>25                                         | 12<br>19<br>26                                                                                               | 13<br>20<br>27                                                                                                                                                                                                                                                                                                                                                                                                                                                                                                                                                                                                                                              | 14<br>21<br>28                                                | 8<br>15<br>22<br>29<br>SAT                                                                                                                                                                                                                              |  |
| 10<br>17<br>24<br>31<br>MON                               | 11<br>18<br>25<br>Septe                                | 12<br>19<br>26<br><b>mber</b><br>WED                                                                         | 13<br>20<br>27<br>-2023<br>THUR                                                                                                                                                                                                                                                                                                                                                                                                                                                                                                                                                                                                                             | 14<br>21<br>28<br>FRI<br>1                                    | 8<br>15<br>22<br>29<br>SAT<br>2                                                                                                                                                                                                                         |  |
| 10<br>17<br>24<br>31<br>MON                               | 11<br>18<br>25<br>Septe<br>TUES                        | 12<br>19<br>26<br><b>mber</b><br><b>WED</b>                                                                  | 13<br>20<br>27<br>-2023<br>THUR                                                                                                                                                                                                                                                                                                                                                                                                                                                                                                                                                                                                                             | 14<br>21<br>28<br>FRI<br>1<br>8                               | 8<br>15<br>22<br>29<br>SAT<br>2                                                                                                                                                                                                                         |  |
| 10<br>17<br>24<br>31<br>MON<br>4<br>11                    | 11<br>18<br>25<br>Septe<br>TUES<br>5<br>12             | 12<br>19<br>26<br><b>mber</b><br>WED<br>6<br>13                                                              | 13<br>20<br>27<br>-2023<br>THUR<br>7<br>14                                                                                                                                                                                                                                                                                                                                                                                                                                                                                                                                                                                                                  | 14<br>21<br>28<br>FRI<br>1<br>8                               | 8<br>15<br>22<br>29<br>SAT<br>2<br>9<br>16                                                                                                                                                                                                              |  |
| 10<br>17<br>24<br>31<br>MON<br>4<br>11<br>18              | 11<br>18<br>25<br>Septe<br>TUES<br>5<br>12<br>19       | 12<br>19<br>26<br><b>mber</b><br><b>WED</b><br>6<br>13<br>20                                                 | 13<br>20<br>27<br>-2023<br>THUR<br>7<br>14<br>21                                                                                                                                                                                                                                                                                                                                                                                                                                                                                                                                                                                                            | 14<br>21<br>28<br>FRI<br>1<br>8<br>15<br>22                   | 8<br>15<br>22<br>29<br>SAT<br>2<br>9<br>16<br>23                                                                                                                                                                                                        |  |
| 10<br>17<br>24<br>31<br>MON<br>4<br>11<br>18<br>25        | 11<br>18<br>25<br>Septe<br>TUES<br>5<br>12<br>19<br>26 | 12<br>19<br>26<br><b>mber</b><br><b>WED</b><br>6<br>13<br>20<br>27                                           | 13<br>20<br>27<br><b>2-2023</b><br>THUR<br>7<br>14<br>21<br>28                                                                                                                                                                                                                                                                                                                                                                                                                                                                                                                                                                                              | 14<br>21<br>28<br>FRI<br>1<br>8<br>15<br>22<br>29             | 8<br>15<br>22<br>29<br>SAT<br>2<br>9<br>16                                                                                                                                                                                                              |  |
| 10<br>17<br>24<br>31<br>MON<br>4<br>11<br>18<br>25        | 11 18 25 Septe TUES 5 12 19 26 Nove                    | 12<br>19<br>26<br><b>mber</b><br>WED<br>6<br>13<br>20<br>27<br><b>mber</b>                                   | 13<br>20<br>27<br>-2023<br>THUR<br>7<br>14<br>21<br>28<br>-2023                                                                                                                                                                                                                                                                                                                                                                                                                                                                                                                                                                                             | 14<br>21<br>28<br>FRI<br>1<br>8<br>15<br>22<br>29             | 8<br>15<br>22<br>29<br>SAT<br>2<br>9<br>16<br>23<br>30                                                                                                                                                                                                  |  |
| 10<br>17<br>24<br>31<br>MON<br>4<br>11<br>18<br>25        | 11<br>18<br>25<br>Septe<br>TUES<br>5<br>12<br>19<br>26 | 12<br>19<br>26<br>mber<br>WED<br>6<br>13<br>20<br>27<br>mber                                                 | 13<br>20<br>27<br>7<br>2-2023<br>THUR<br>7<br>14<br>21<br>28<br>-2023<br>THUR                                                                                                                                                                                                                                                                                                                                                                                                                                                                                                                                                                               | 14<br>21<br>28<br>FRI<br>1<br>8<br>15<br>22<br>29             | 8<br>15<br>22<br>29<br>SAT<br>2<br>9<br>16<br>23<br>30                                                                                                                                                                                                  |  |
| 10<br>17<br>24<br>31<br>MON<br>4<br>11<br>18<br>25        | 11 18 25 Septe TUES 5 12 19 26 Nove                    | 12<br>19<br>26<br><b>mber</b><br>WED<br>6<br>13<br>20<br>27<br><b>mber</b><br>WED                            | 13<br>20<br>27<br>-2023<br>THUR<br>7<br>14<br>21<br>28<br>-2023<br>THUR<br>2                                                                                                                                                                                                                                                                                                                                                                                                                                                                                                                                                                                | 14<br>21<br>28<br>FRI<br>1<br>8<br>15<br>22<br>29<br>FRI<br>3 | 8<br>15<br>22<br>29<br>SAT<br>2<br>9<br>16<br>23<br>30                                                                                                                                                                                                  |  |
| 10<br>17<br>24<br>31<br>MON<br>4<br>11<br>18<br>25<br>MON | 11 18 25 Septe TUES 5 12 19 26 Nove                    | 12<br>19<br>26<br><b>mber</b><br>6<br>13<br>20<br>27<br><b>mber</b><br>WED<br>1<br>8                         | 13<br>20<br>27<br>7<br>2-2023<br>THUR<br>7<br>14<br>21<br>28<br>-2023<br>THUR<br>2                                                                                                                                                                                                                                                                                                                                                                                                                                                                                                                                                                          | 14<br>21<br>28<br>FRI<br>1<br>8<br>15<br>22<br>29<br>FRI<br>3 | 8<br>15<br>22<br>29<br>SAT<br>2<br>9<br>16<br>23<br>30<br>SAT<br>4<br>11                                                                                                                                                                                |  |
| 10<br>17<br>24<br>31<br>MON<br>4<br>11<br>18<br>25        | 11 18 25 Septe TUES 5 12 19 26 Nove                    | 12<br>19<br>26<br><b>mber</b><br>WED<br>6<br>13<br>20<br>27<br><b>mber</b><br>WED                            | 13<br>20<br>27<br>-2023<br>THUR<br>7<br>14<br>21<br>28<br>-2023<br>THUR<br>2                                                                                                                                                                                                                                                                                                                                                                                                                                                                                                                                                                                | 14<br>21<br>28<br>FRI<br>1<br>8<br>15<br>22<br>29<br>FRI<br>3 | 8<br>15<br>22<br>29<br>SAT<br>2<br>9<br>16<br>23<br>30                                                                                                                                                                                                  |  |
|                                                           | 9<br>16<br>23<br>30<br>MON<br>6<br>13<br>20            | MON TUES 2 3 9 10 16 17 23 24 30 31 Ma MON TUES 6 7 13 14 20 21 27 28  MON TUES 1 2 8 9 15 16 22 23 29 30 Ju | MON         TUES         WED           2         3         4           9         10         11           16         17         18           23         24         25           30         31         March-26           MON         TUES         WED           1         6         7         8           13         14         15           20         21         22           27         28         29           May-20           MON         TUES         WED           1         2         3           8         9         10           15         16         17           22         23         24           29         30         31           July-20 | 2 3 4 5 9 10 11 12 16 17 18 19 23 24 25 26 30 31              | MON       TUES       WED       THUR       FRI         2       3       4       5       6         9       10       11       12       13         16       17       18       19       20         23       24       25       26       27         30       31 |  |