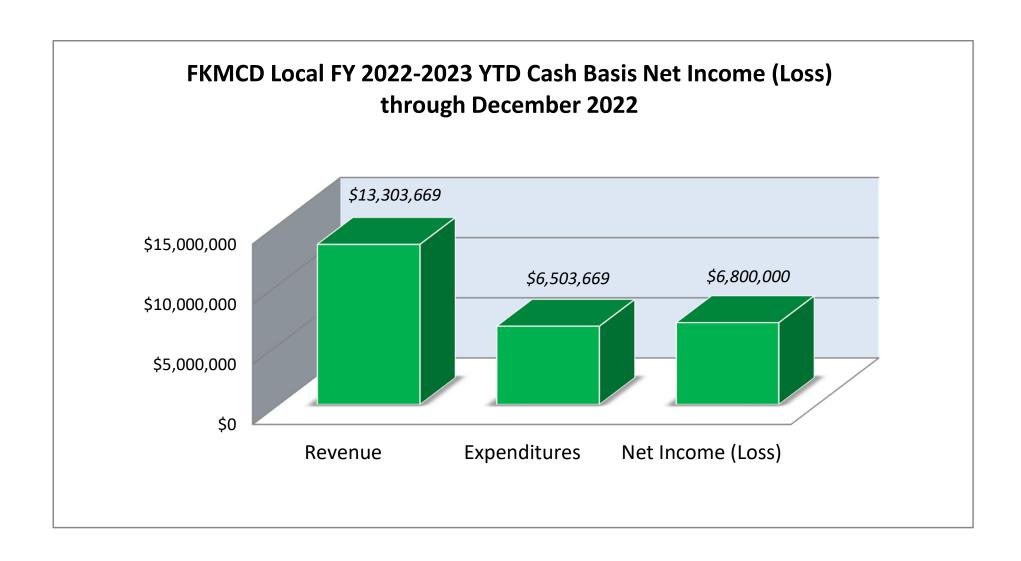

|
| 0.002    | Reserves - Self Insurance                      |               |                               |                     |                         |                          | 0.00                          |                                         |
| 0.004    | Reserves - Sick and Annual Leave               | 250,000.00    | 00000000000                   |                     |                         |                          | 250,000.00                    | 000000000000000000000000000000000000000 |
|          | TOTAL:                                         | 22,474,440.44 | 3,915,825.29                  | 1,097,454.71        | 6,503,668.95            | 3,443,882.64             | 15,970,771.49                 | 3,059,786.31                            |







## **LOCAL ACCOUNT FUNDS**

| CHECKING - OPERATING                                                                                                                                                                                                                                                                                                                                                                                                                                                                                                                                                                    |                                                                                            |                                                                                          |
|---------