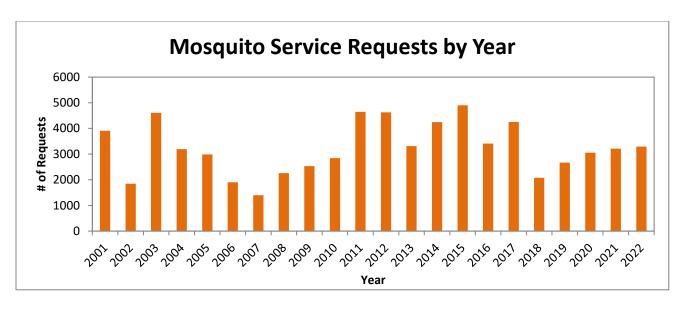

ittee for Budget and Operations Review, September 2023
  - d. Administrative Policy Manual Annual Review, December 2023

## Florida Keys Mosquito Control Operations Report

(Adjusted through December 31, 2022)

## Aerial Adulticiding Missions in December 2022: 0



## Aerial Adulticiding Acreage in December 2022: 0





Aerial Granular Larviciding Missions in December 2022: 14



Aerial Granular Larviciding Acreage in December 2022: 5,096







## Number of Aerial Liquid Larviciding Missions in December 2022: 0





## **Ground Adulticiding (Trucks) Missions in December 2022: 5**



## Ground Adulticiding (Trucks) Acreage in December 2022: 1,147





## Ground Liquid Larviciding (Trucks/Backpack) Acreage in December 2022: 201.5



## **Total Service Requests for December 2022: 161**









## Key West Aedes aegypti Larval Information:



## Adult Aedes aegypti Catch Rate Information:











# 2023 Election of FKMCD Board Officers

## Item 11a

# Operational Review

## Item 12a

Financial
Reports
Budget Analysis
District Finances
Cash Disbursements

## FLORIDA KEYS MOSQUITO CONTROL DISTRICT MONTHLY BUDGET ANALYSIS FISCAL YEAR 2022-2023 DECEMBER 2022

## **STATE FUND**

| ACCT. NO | ITEM                                            | Annual Budget | Current December<br>Actual                     | Prior Year Month | Current YTD -<br>Actual | Prior Year YTD<br>Actual                | Current Annual:<br>Unexpended | Year on Year<br>Variance                |
|----------|-------------------------------------------------|---------------|---------------------------------------