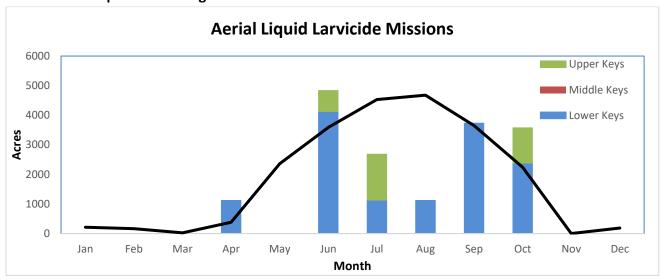

## REGULAR MEETING JANUARY 17, 2023

| M  |
|----|
|    |
| N  |
|    |
| W  |
|    |
| () |
|    |
|    |
|    |
| U  |
|    |
|    |
|    |
|    |
|    |
| A  |
|    |

| January-2023                                              |                                                        |                                                                                                              |                                                                                                                                                                                                                                                                                                                                                                                                                                                                                                                                                                                                                                                             |                                                               |                                                                                                                                                                                                                                                         |  |
|-----------------------------------------------------------|--------------------------------------------------------|--------------------------------------------------------------------------------------------------------------|-------------------------------------------------------------------------------------------------------------------------------------------------------------------------------------------------------------------------------------------------------------------------------------------------------------------------------------------------------------------------------------------------------------------------------------------------------------------------------------------------------------------------------------------------------------------------------------------------------------------------------------------------------------|---------------------------------------------------------------|---------------------------------------------------------------------------------------------------------------------------------------------------------------------------------------------------------------------------------------------------------|--|
| MON                                                       |                                                        |                                                                                                              |                                                                                                                                                                                                                                                                                                                                                                                                                                                                                                                                                                                                                                                             | FRI                                                           | SAT                                                                                                                                                                                                                                                     |  |
| 2                                                         | 3                                                      | 4                                                                                                            | 5                                                                                                                                                                                                                                                                                                                                                                                                                                                                                                                                                                                                                                                           | 6                                                             | 7                                                                                                                                                                                                                                                       |  |
| 9                                                         | 10                                                     | 11                                                                                                           |                                                                                                                                                                                                                                                                                                                                                                                                                                                                                                                                                                                                                                                             | 13                                                            | 14                                                                                                                                                                                                                                                      |  |
| 16                                                        | 17                                                     | 18                                                                                                           | 19                                                                                                                                                                                                                                                                                                                                                                                                                                                                                                                                                                                                                                                          | 20                                                            | 21                                                                                                                                                                                                                                                      |  |
| 23                                                        | 24                                                     | 25                                                                                                           | 26                                                                                                                                                                                                                                                                                                                                                                                                                                                                                                                                                                                                                                                          | 27                                                            | 28                                                                                                                                                                                                                                                      |  |
| 30                                                        | 31                                                     |                                                                                                              |                                                                                                                                                                                                                                                                                                                                                                                                                                                                                                                                                                                                                                                             |                                                               |                                                                                                                                                                                                                                                         |  |
|                                                           | Ma                                                     | rch-2                                                                                                        | 023                                                                                                                                                                                                                                                                                                                                                                                                                                                                                                                                                                                                                                                         |                                                               |                                                                                                                                                                                                                                                         |  |
| MON                                                       | TUES                                                   | WED                                                                                                          | THUR                                                                                                                                                                                                                                                                                                                                                                                                                                                                                                                                                                                                                                                        | FRI                                                           | SAT                                                                                                                                                                                                                                                     |  |
|                                                           |                                                        | 1                                                                                                            | 2                                                                                                                                                                                                                                                                                                                                                                                                                                                                                                                                                                                                                                                           | 3                                                             | 4                                                                                                                                                                                                                                                       |  |
| 6                                                         | 7                                                      | 8                                                                                                            | 9                                                                                                                                                                                                                                                                                                                                                                                                                                                                                                                                                                                                                                                           | 10                                                            | 11                                                                                                                                                                                                                                                      |  |
| 13                                                        | 14                                                     | 15                                                                                                           | 16                                                                                                                                                                                                                                                                                                                                                                                                                                                                                                                                                                                                                                                          | 17                                                            | 18                                                                                                                                                                                                                                                      |  |
| 20                                                        | 21                                                     | 22                                                                                                           | 23                                                                                                                                                                                                                                                                                                                                                                                                                                                                                                                                                                                                                                                          | 24                                                            | 25                                                                                                                                                                                                                                                      |  |
| 27                                                        | 28                                                     | 29                                                                                                           | 30                                                                                                                                                                                                                                                                                                                                                                                                                                                                                                                                                                                                                                                          | 31                                                            |                                                                                                                                                                                                                                                         |  |
|                                                           |                                                        | - 20                                                                                                         | 22                                                                                                                                                                                                                                                                                                                                                                                                                                                                                                                                                                                                                                                          |                                                               |                                                                                                                                                                                                                                                         |  |
|                                                           |                                                        |                                                                                                              |                                                                                                                                                                                                                                                                                                                                                                                                                                                                                                                                                                                                                                                             |                                                               |                                                                                                                                                                                                                                                         |  |
|                                                           |                                                        |                                                                                                              |                                                                                                                                                                                                                                                                                                                                                                                                                                                                                                                                                                                                                                                             |                                                               | SAT                                                                                                                                                                                                                                                     |  |
|                                                           |                                                        |                                                                                                              |                                                                                                                                                                                                                                                                                                                                                                                                                                                                                                                                                                                                                                                             |                                                               | 6                                                                                                                                                                                                                                                       |  |
|                                                           |                                                        |                                                                                                              |                                                                                                                                                                                                                                                                                                                                                                                                                                                                                                                                                                                                                                                             |                                                               | 13                                                                                                                                                                                                                                                      |  |
|                                                           |                                                        |                                                                                                              |                                                                                                                                                                                                                                                                                                                                                                                                                                                                                                                                                                                                                                                             |                                                               | 20                                                                                                                                                                                                                                                      |  |
|                                                           |                                                        |                                                                                                              | 25                                                                                                                                                                                                                                                                                                                                                                                                                                                                                                                                                                                                                                                          | 26                                                            | 27                                                                                                                                                                                                                                                      |  |
| 29                                                        |                                                        |                                                                                                              | 22                                                                                                                                                                                                                                                                                                                                                                                                                                                                                                                                                                                                                                                          |                                                               |                                                                                                                                                                                                                                                         |  |
|                                                           |                                                        |                                                                                                              |                                                                                                                                                                                                                                                                                                                                                                                                                                                                                                                                                                                                                                                             |                                                               |                                                                                                                                                                                                                                                         |  |
| MON                                                       | TUES                                                   | WED                                                                                                          | THUK                                                                                                                                                                                                                                                                                                                                                                                                                                                                                                                                                                                                                                                        | FKI                                                           | SAT                                                                                                                                                                                                                                                     |  |
|                                                           |                                                        |                                                                                                              |                                                                                                                                                                                                                                                                                                                                                                                                                                                                                                                                                                                                                                                             |                                                               | 1 1                                                                                                                                                                                                                                                     |  |
| 3                                                         | Д                                                      | 5                                                                                                            | 6                                                                                                                                                                                                                                                                                                                                                                                                                                                                                                                                                                                                                                                           | 7                                                             | 1                                                                                                                                                                                                                                                       |  |
| 3                                                         | 4                                                      | 5                                                                                                            | 6                                                                                                                                                                                                                                                                                                                                                                                                                                                                                                                                                                                                                                                           | 7                                                             | 8                                                                                                                                                                                                                                                       |  |
| 10                                                        | 11                                                     | 12                                                                                                           | 13                                                                                                                                                                                                                                                                                                                                                                                                                                                                                                                                                                                                                                                          | 14                                                            | 8<br>15                                                                                                                                                                                                                                                 |  |
| 10<br>17                                                  | 11<br>18                                               | 12<br>19                                                                                                     | 13<br>20                                                                                                                                                                                                                                                                                                                                                                                                                                                                                                                                                                                                                                                    | 14                                                            | 8<br>15<br>22                                                                                                                                                                                                                                           |  |
| 10<br>17<br>24                                            | 11                                                     | 12                                                                                                           | 13                                                                                                                                                                                                                                                                                                                                                                                                                                                                                                                                                                                                                                                          | 14                                                            | 8<br>15                                                                                                                                                                                                                                                 |  |
| 10<br>17<br>24<br>31                                      | 11<br>18<br>25                                         | 12<br>19<br>26                                                                                               | 13<br>20<br>27                                                                                                                                                                                                                                                                                                                                                                                                                                                                                                                                                                                                                                              | 14<br>21<br>28                                                | 8<br>15<br>22                                                                                                                                                                                                                                           |  |
| 10<br>17<br>24<br>31                                      | 11<br>18<br>25<br>Septe                                | 12<br>19<br>26<br><b>mber</b>                                                                                | 13<br>20<br>27<br>- <b>202</b> 3                                                                                                                                                                                                                                                                                                                                                                                                                                                                                                                                                                                                                            | 14<br>21<br>28                                                | 8<br>15<br>22<br>29                                                                                                                                                                                                                                     |  |
| 10<br>17<br>24<br>31                                      | 11<br>18<br>25                                         | 12<br>19<br>26                                                                                               | 13<br>20<br>27                                                                                                                                                                                                                                                                                                                                                                                                                                                                                                                                                                                                                                              | 14<br>21<br>28                                                | 8<br>15<br>22<br>29<br>SAT                                                                                                                                                                                                                              |  |
| 10<br>17<br>24<br>31<br>MON                               | 11<br>18<br>25<br>Septe                                | 12<br>19<br>26<br><b>mber</b><br>WED                                                                         | 13<br>20<br>27<br>-2023<br>THUR                                                                                                                                                                                                                                                                                                                                                                                                                                                                                                                                                                                                                             | 14<br>21<br>28<br>FRI<br>1                                    | 8<br>15<br>22<br>29<br>SAT<br>2                                                                                                                                                                                                                         |  |
| 10<br>17<br>24<br>31<br>MON                               | 11<br>18<br>25<br>Septe<br>TUES                        | 12<br>19<br>26<br><b>mber</b><br><b>WED</b>                                                                  | 13<br>20<br>27<br>-2023<br>THUR                                                                                                                                                                                                                                                                                                                                                                                                                                                                                                                                                                                                                             | 14<br>21<br>28<br>FRI<br>1<br>8                               | 8<br>15<br>22<br>29<br>SAT<br>2                                                                                                                                                                                                                         |  |
| 10<br>17<br>24<br>31<br>MON<br>4<br>11                    | 11<br>18<br>25<br>Septe<br>TUES<br>5<br>12             | 12<br>19<br>26<br><b>mber</b><br>WED<br>6<br>13                                                              | 13<br>20<br>27<br>-2023<br>THUR<br>7<br>14                                                                                                                                                                                                                                                                                                                                                                                                                                                                                                                                                                                                                  | 14<br>21<br>28<br>FRI<br>1<br>8                               | 8<br>15<br>22<br>29<br>SAT<br>2<br>9<br>16                                                                                                                                                                                                              |  |
| 10<br>17<br>24<br>31<br>MON<br>4<br>11<br>18              | 11<br>18<br>25<br>Septe<br>TUES<br>5<br>12<br>19       | 12<br>19<br>26<br><b>mber</b><br><b>WED</b><br>6<br>13<br>20                                                 | 13<br>20<br>27<br>-2023<br>THUR<br>7<br>14<br>21                                                                                                                                                                                                                                                                                                                                                                                                                                                                                                                                                                                                            | 14<br>21<br>28<br>FRI<br>1<br>8<br>15<br>22                   | 8<br>15<br>22<br>29<br>SAT<br>2<br>9<br>16<br>23                                                                                                                                                                                                        |  |
| 10<br>17<br>24<br>31<br>MON<br>4<br>11<br>18<br>25        | 11<br>18<br>25<br>Septe<br>TUES<br>5<br>12<br>19<br>26 | 12<br>19<br>26<br><b>mber</b><br><b>WED</b><br>6<br>13<br>20<br>27                                           | 13<br>20<br>27<br><b>2-2023</b><br>THUR<br>7<br>14<br>21<br>28                                                                                                                                                                                                                                                                                                                                                                                                                                                                                                                                                                                              | 14<br>21<br>28<br>FRI<br>1<br>8<br>15<br>22<br>29             | 8<br>15<br>22<br>29<br>SAT<br>2<br>9<br>16                                                                                                                                                                                                              |  |
| 10<br>17<br>24<br>31<br>MON<br>4<br>11<br>18<br>25        | 11 18 25 Septe TUES 5 12 19 26 Nove                    | 12<br>19<br>26<br><b>mber</b><br>WED<br>6<br>13<br>20<br>27<br><b>mber</b>                                   | 13<br>20<br>27<br>-2023<br>THUR<br>7<br>14<br>21<br>28<br>-2023                                                                                                                                                                                                                                                                                                                                                                                                                                                                                                                                                                                             | 14<br>21<br>28<br>FRI<br>1<br>8<br>15<br>22<br>29             | 8<br>15<br>22<br>29<br>SAT<br>2<br>9<br>16<br>23<br>30                                                                                                                                                                                                  |  |
| 10<br>17<br>24<br>31<br>MON<br>4<br>11<br>18<br>25        | 11<br>18<br>25<br>Septe<br>TUES<br>5<br>12<br>19<br>26 | 12<br>19<br>26<br>mber<br>WED<br>6<br>13<br>20<br>27<br>mber                                                 | 13<br>20<br>27<br>7<br>2-2023<br>THUR<br>7<br>14<br>21<br>28<br>-2023<br>THUR                                                                                                                                                                                                                                                                                                                                                                                                                                                                                                                                                                               | 14<br>21<br>28<br>FRI<br>1<br>8<br>15<br>22<br>29             | 8<br>15<br>22<br>29<br>SAT<br>2<br>9<br>16<br>23<br>30                                                                                                                                                                                                  |  |
| 10<br>17<br>24<br>31<br>MON<br>4<br>11<br>18<br>25        | 11 18 25 Septe TUES 5 12 19 26 Nove                    | 12<br>19<br>26<br><b>mber</b><br>WED<br>6<br>13<br>20<br>27<br><b>mber</b><br>WED                            | 13<br>20<br>27<br>-2023<br>THUR<br>7<br>14<br>21<br>28<br>-2023<br>THUR<br>2                                                                                                                                                                                                                                                                                                                                                                                                                                                                                                                                                                                | 14<br>21<br>28<br>FRI<br>1<br>8<br>15<br>22<br>29<br>FRI<br>3 | 8<br>15<br>22<br>29<br>SAT<br>2<br>9<br>16<br>23<br>30                                                                                                                                                                                                  |  |
| 10<br>17<br>24<br>31<br>MON<br>4<br>11<br>18<br>25<br>MON | 11 18 25 Septe TUES 5 12 19 26 Nove                    | 12<br>19<br>26<br><b>mber</b><br>6<br>13<br>20<br>27<br><b>mber</b><br>WED<br>1<br>8                         | 13<br>20<br>27<br>7<br>2-2023<br>THUR<br>7<br>14<br>21<br>28<br>-2023<br>THUR<br>2                                                                                                                                                                                                                                                                                                                                                                                                                                                                                                                                                                          | 14<br>21<br>28<br>FRI<br>1<br>8<br>15<br>22<br>29<br>FRI<br>3 | 8<br>15<br>22<br>29<br>SAT<br>2<br>9<br>16<br>23<br>30<br>SAT<br>4<br>11                                                                                                                                                                                |  |
| 10<br>17<br>24<br>31<br>MON<br>4<br>11<br>18<br>25        | 11 18 25 Septe TUES 5 12 19 26 Nove                    | 12<br>19<br>26<br><b>mber</b><br>WED<br>6<br>13<br>20<br>27<br><b>mber</b><br>WED                            | 13<br>20<br>27<br>-2023<br>THUR<br>7<br>14<br>21<br>28<br>-2023<br>THUR<br>2                                                                                                                                                                                                                                                                                                                                                                                                                                                                                                                                                                                | 14<br>21<br>28<br>FRI<br>1<br>8<br>15<br>22<br>29<br>FRI<br>3 | 8<br>15<br>22<br>29<br>SAT<br>2<br>9<br>16<br>23<br>30                                                                                                                                                                                                  |  |
|                                                           | 9<br>16<br>23<br>30<br>MON<br>6<br>13<br>20            | MON TUES 2 3 9 10 16 17 23 24 30 31 Ma MON TUES 6 7 13 14 20 21 27 28  MON TUES 1 2 8 9 15 16 22 23 29 30 Ju | MON         TUES         WED           2         3         4           9         10         11           16         17         18           23         24         25           30         31         March-26           MON         TUES         WED           1         6         7         8           13         14         15           20         21         22           27         28         29           May-20           MON         TUES         WED           1         2         3           8         9         10           15         16         17           22         23         24           29         30         31           July-20 | 2 3 4 5 9 10 11 12 16 17 18 19 23 24 25 26 30 31              | MON       TUES       WED       THUR       FRI         2       3       4       5       6         9       10       11       12       13         16       17       18       19       20         23       24       25       26       27         30       31 |  |