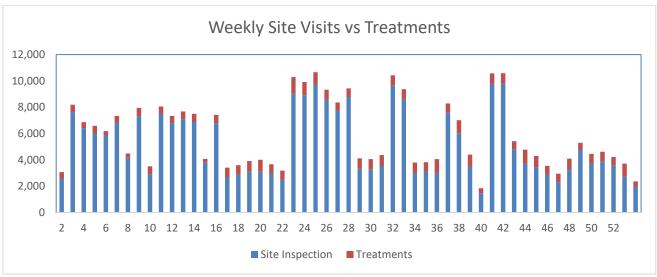

tee for Budget and Operations Review, September 2023
  - d. Administrative Policy Manual Annual Review, December 2023

## Florida Keys Mosquito Control Operations Report

(Adjusted through December 31, 2022)

## Aerial Adulticiding Missions in December 2022: 0



## Aerial Adulticiding Acreage in December 2022: 0





Aerial Granular Larviciding Missions in December 2022: 14



Aerial Granular Larviciding Acreage in December 2022: 5,096







## Number of Aerial Liquid Larviciding Missions in December 2022: 0





## **Ground Adulticiding (Trucks) Missions in December 2022: 5**



## Ground Adulticiding (Trucks) Acreage in December 2022: 1,147





## Ground Liquid Larviciding (Trucks/Backpack) Acreage in December 2022: 201.5



## **Total Service Requests for December 2022: 161**









## Key West Aedes aegypti Larval Information:



## Adult Aedes aegypti Catch Rate Information:











# 2023 Election of FKMCD Board Officers

## Item 11a

# Operational Review

## Item 12a

Financial
Reports
Budget Analysis
District Finances
Cash Disbursements

## FLORIDA KEYS MOSQUITO CONTROL DISTRICT MONTHLY BUDGET ANALYSIS FISCAL YEAR 2022-2023 DECEMBER 2022

## **STATE FUND**

| ACCT. NO | ITEM                                            | Annual Budget | Current December<br>Actual                     | Prior Year Month | Current YTD -<br>Actual | Prior Year YTD<br>Actual                | Current Annual:<br>Unexpended | Year on Year<br>Variance                |
|----------|-------------------------------------------------|---------------|-----------------------------------------