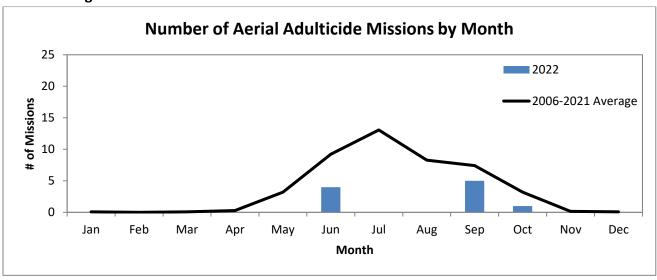

and H. Murray. 2022. Releasing Oxitec mosquitoes in the Florida Keys. Wing Beats 33(1): 40-41; 43-44.

Short, S., V. Dos Santos, and L.J. Hribar. 2022. Range expansion of *Aedes bahamensis* (Diptera: Culicidae) into the Florida Keys. Journal of Vector Ecology, 47: 128-129.

- 3. FMCA UAS Working Group Meeting: 12/21/22
- 4. Investment Update
- 5. After Action Items/Future Board Items
  - a. Benefit Utilization Discussion, February 2023
  - b. Audit Committee Charter and Annual Review, September 2023
  - c. Procedure for Audit Committee for Budget and Operations Review, September 2023
  - d. Administrative Policy Manual Annual Review, December 2023

## Florida Keys Mosquito Control Operations Report

(Adjusted through December 31, 2022)

## Aerial Adulticiding Missions in December 2022: 0



## Aerial Adulticiding Acreage in December 2022: 0





Aerial Granular Larviciding Missions in December 2022: 14



Aerial Granular Larviciding Acreage in December 2022: 5,096







## Number of Aerial Liquid Larviciding Missions in December 2022: 0





## **Ground Adulticiding (Trucks) Missions in December 2022: 5**



## Ground Adulticiding (Trucks) Acreage in December 2022: 1,147





## Ground Liquid Larviciding (Trucks/Backpack) Acreage in December 2022: 201.5



## **Total Service Requests for December 2022: 161**









## Key West Aedes aegypti Larval Information:



## Adult Aedes aegypti Catch Rate Information:











# 2023 Election of FKMCD Board Officers

## Item 11a

# Operational Review

## Item 12a

Financial
Reports
Budget Analysis
District Finances
Cash Disburs