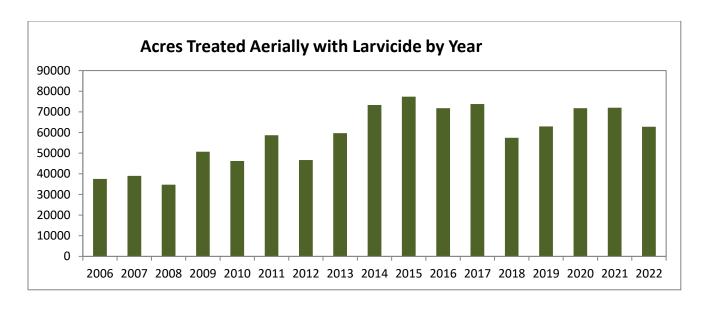

## REGULAR MEETING JANUARY 17, 2023

| M  |
|----|
|    |
| N  |
|    |
| W  |
|    |
| () |
|    |
|    |
|    |
| U  |
|    |
|    |
|    |
|    |
|    |
| A  |
|    |

| January-2023                                              |                                                        |                                                                                                              |                                                                                                                                                                                                                                                                                                                                                                                                                                                                                                                                                                                                                                                             |                                                               |                                                                                                                                                                                                                                                         |  |
|-----------------------------------------------------------|--------------------------------------------------------|--------------------------------------------------------------------------------------------------------------|-------------------------------------------------------------------------------------------------------------------------------------------------------------------------------------------------------------------------------------------------------------------------------------------------------------------------------------------------------------------------------------------------------------------------------------------------------------------------------------------------------------------------------------------------------------------------------------------------------------------------------------------------------------|---------------------------------------------------------------|---------------------------------------------------------------------------------------------------------------------------------------------------------------------------------------------------------------------------------------------------------|--|
| MON                                                       |                                                        |                                                                                                              |                                                                                                                                                                                                                                                                                                                                                                                                                                                                                                                                                                                                                                                             | FRI                                                           | SAT                                                                                                                                                                                                                                                     |  |
| 2                                                         | 3                                                      | 4                                                                                                            | 5                                                                                                                                                                                                                                                                                                                                                                                                                                                                                                                                                                                                                                                           | 6                                                             | 7                                                                                                                                                                                                                                                       |  |
| 9                                                         | 10                                                     | 11                                                                                                           |                                                                                                                                                                                                                                                                                                                                                                                                                                                                                                                                                                                                                                                             | 13                                                            | 14                                                                                                                                                                                                                                                      |  |
| 16                                                        | 17                                                     | 18                                                                                                           | 19                                                                                                                                                                                                                                                                                                                                                                                                                                                                                                                                                                                                                                                          | 20                                                            | 21                                                                                                                                                                                                                                                      |  |
| 23                                                        | 24                                                     | 25                                                                                                           | 26                                                                                                                                                                                                                                                                                                                                                                                                                                                                                                                                                                                                                                                          | 27                                                            | 28                                                                                                                                                                                                                                                      |  |
| 30                                                        | 31                                                     |                                                                                                              |                                                                                                                                                                                                                                                                                                                                                                                                                                                                                                                                                                                                                                                             |                                                               |                                                                                                                                                                                                                                                         |  |
|                                                           | Ma                                                     | rch-2                                                                                                        | 023                                                                                                                                                                                                                                                                                                                                                                                                                                                                                                                                                                                                                                                         |                                                               |                                                                                                                                                                                                                                                         |  |
| MON                                                       | TUES                                                   | WED                                                                                                          | THUR                                                                                                                                                                                                                                                                                                                                                                                                                                                                                                                                                                                                                                                        | FRI                                                           | SAT                                                                                                                                                                                                                                                     |  |
|                                                           |                                                        | 1                                                                                                            | 2                                                                                                                                                                                                                                                                                                                                                                                                                                                                                                                                                                                                                                                           | 3                                                             | 4                                                                                                                                                                                                                                                       |  |
| 6                                                         | 7                                                      | 8                                                                                                            | 9                                                                                                                                                                                                                                                                                                                                                                                                                                                                                                                                                                                                                                                           | 10                                                            | 11                                                                                                                                                                                                                                                      |  |
| 13                                                        | 14                                                     | 15                                                                                                           | 16                                                                                                                                                                                                                                                                                                                                                                                                                                                                                                                                                                                                                                                          | 17                                                            | 18                                                                                                                                                                                                                                                      |  |
| 20                                                        | 21                                                     | 22                                                                                                           | 23                                                                                                                                                                                                                                                                                                                                                                                                                                                                                                                                                                                                                                                          | 24                                                            | 25                                                                                                                                                                                                                                                      |  |
| 27                                                        | 28                                                     | 29                                                                                                           | 30                                                                                                                                                                                                                                                                                                                                                                                                                                                                                                                                                                                                                                                          | 31                                                            |                                                                                                                                                                                                                                                         |  |
|                                                           |                                                        | - 20                                                                                                         | 22                                                                                                                                                                                                                                                                                                                                                                                                                                                                                                                                                                                                                                                          |                                                               |                                                                                                                                                                                                                                                         |  |
|                                                           |                                                        |                                                                                                              |                                                                                                                                                                                                                                                                                                                                                                                                                                                                                                                                                                                                                                                             |                                                               |                                                                                                                                                                                                                                                         |  |
|                                                           |                                                        |                                                                                                              |                                                                                                                                                                                                                                                                                                                                                                                                                                                                                                                                                                                                                                                             |                                                               | SAT                                                                                                                                                                                                                                                     |  |
|                                                           |                                                        |                                                                                                              |                                                                                                                                                                                                                                                                                                                                                                                                                                                                                                                                                                                                                                                             |                                                               | 6                                                                                                                                                                                                                                                       |  |
|                                                           |                                                        |                                                                                                              |                                                                                                                                                                                                                                                                                                                                                                                                                                                                                                                                                                                                                                                             |                                                               | 13                                                                                                                                                                                                                                                      |  |
|                                                           |                                                        |                                                                                                              |                                                                                                                                                                                                                                                                                                                                                                                                                                                                                                                                                                                                                                                             |                                                               | 20                                                                                                                                                                                                                                                      |  |
|                                                           |                                                        |                                                                                                              | 25                                                                                                                                                                                                                                                                                                                                                                                                                                                                                                                                                                                                                                                          | 26                                                            | 27                                                                                                                                                                                                                                                      |  |
| 29                                                        |                                                        |                                                                                                              | 22                                                                                                                                                                                                                                                                                                                                                                                                                                                                                                                                                                                                                                                          |                                                               |                                                                                                                                                                                                                                                         |  |
|                                                           |                                                        |                                                                                                              |                                                                                                                                                                                                                                                                                                                                                                                                                                                                                                                                                                                                                                                             |                                                               |                                                                                                                                                                                                                                                         |  |
| MON                                                       | TUES                                                   | WED                                                                                                          | THUK                                                                                                                                                                                                                                                                                                                                                                                                                                                                                                                                                                                                                                                        | FKI                                                           | SAT                                                                                                                                                                                                                                                     |  |
|                                                           |                                                        |                                                                                                              |                                                                                                                                                                                                                                                                                                                                                                                                                                                                                                                                                                                                                                                             |                                                               | 1 1                                                                                                                                                                                                                                                     |  |
| 3                                                         | Д                                                      | 5                                                                                                            | 6                                                                                                                                                                                                                                                                                                                                                                                                                                                                                                                                                                                                                                                           | 7                                                             | 1                                                                                                                                                                                                                                                       |  |
| 3                                                         | 4                                                      | 5                                                                                                            | 6                                                                                                                                                                                                                                                                                                                                                                                                                                                                                                                                                                                                                                                           | 7                                                             | 8                                                                                                                                                                                                                                                       |  |
| 10                                                        | 11                                                     | 12                                                                                                           | 13                                                                                                                                                                                                                                                                                                                                                                                                                                                                                                                                                                                                                                                          | 14                                                            | 8<br>15                                                                                                                                                                                                                                                 |  |
| 10<br>17                                                  | 11<br>18                                               | 12<br>19                                                                                                     | 13<br>20                                                                                                                                                                                                                                                                                                                                                                                                                                                                                                                                                                                                                                                    | 14                                                            | 8<br>15<br>22                                                                                                                                                                                                                                           |  |
| 10<br>17<br>24                                            | 11                                                     | 12                                                                                                           | 13                                                                                                                                                                                                                                                                                                                                                                                                                                                                                                                                                                                                                                                          | 14                                                            | 8<br>15                                                                                                                                                                                                                                                 |  |
| 10<br>17<br>24<br>31                                      | 11<br>18<br>25                                         | 12<br>19<br>26                                                                                               | 13<br>20<br>27                                                                                                                                                                                                                                                                                                                                                                                                                                                                                                                                                                                                                                              | 14<br>21<br>28                                                | 8<br>15<br>22                                                                                                                                                                                                                                           |  |
| 10<br>17<br>24<br>31                                      | 11<br>18<br>25<br>Septe                                | 12<br>19<br>26<br><b>mber</b>                                                                                | 13<br>20<br>27<br>- <b>202</b> 3                                                                                                                                                                                                                                                                                                                                                                                                                                                                                                                                                                                                                            | 14<br>21<br>28                                                | 8<br>15<br>22<br>29                                                                                                                                                                                                                                     |  |
| 10<br>17<br>24<br>31                                      | 11<br>18<br>25                                         | 12<br>19<br>26                                                                                               | 13<br>20<br>27                                                                                                                                                                                                                                                                                                                                                                                                                                                                                                                                                                                                                                              | 14<br>21<br>28                                                | 8<br>15<br>22<br>29<br>SAT                                                                                                                                                                                                                              |  |
| 10<br>17<br>24<br>31<br>MON                               | 11<br>18<br>25<br>Septe                                | 12<br>19<br>26<br><b>mber</b><br>WED                                                                         | 13<br>20<br>27<br>-2023<br>THUR                                                                                                                                                                                                                                                                                                                                                                                                                                                                                                                                                                                                                             | 14<br>21<br>28<br>FRI<br>1                                    | 8<br>15<br>22<br>29<br>SAT<br>2                                                                                                                                                                                                                         |  |
| 10<br>17<br>24<br>31<br>MON                               | 11<br>18<br>25<br>Septe<br>TUES                        | 12<br>19<br>26<br><b>mber</b><br><b>WED</b>                                                                  | 13<br>20<br>27<br>-2023<br>THUR                                                                                                                                                                                                                                                                                                                                                                                                                                                                                                                                                                                                                             | 14<br>21<br>28<br>FRI<br>1<br>8                               | 8<br>15<br>22<br>29<br>SAT<br>2                                                                                                                                                                                                                         |  |
| 10<br>17<br>24<br>31<br>MON<br>4<br>11                    | 11<br>18<br>25<br>Septe<br>TUES<br>5<br>12             | 12<br>19<br>26<br><b>mber</b><br>WED<br>6<br>13                                                              | 13<br>20<br>27<br>-2023<br>THUR<br>7<br>14                                                                                                                                                                                                                                                                                                                                                                                                                                                                                                                                                                                                                  | 14<br>21<br>28<br>FRI<br>1<br>8                               | 8<br>15<br>22<br>29<br>SAT<br>2<br>9<br>16                                                                                                                                                                                                              |  |
| 10<br>17<br>24<br>31<br>MON<br>4<br>11<br>18              | 11<br>18<br>25<br>Septe<br>TUES<br>5<br>12<br>19       | 12<br>19<br>26<br><b>mber</b><br><b>WED</b><br>6<br>13<br>20                                                 | 13<br>20<br>27<br>-2023<br>THUR<br>7<br>14<br>21                                                                                                                                                                                                                                                                                                                                                                                                                                                                                                                                                                                                            | 14<br>21<br>28<br>FRI<br>1<br>8<br>15<br>22                   | 8<br>15<br>22<br>29<br>SAT<br>2<br>9<br>16<br>23                                                                                                                                                                                                        |  |
| 10<br>17<br>24<br>31<br>MON<br>4<br>11<br>18<br>25        | 11<br>18<br>25<br>Septe<br>TUES<br>5<br>12<br>19<br>26 | 12<br>19<br>26<br><b>mber</b><br><b>WED</b><br>6<br>13<br>20<br>27                                           | 13<br>20<br>27<br><b>2-2023</b><br>THUR<br>7<br>14<br>21<br>28                                                                                                                                                                                                                                                                                                                                                                                                                                                                                                                                                                                              | 14<br>21<br>28<br>FRI<br>1<br>8<br>15<br>22<br>29             | 8<br>15<br>22<br>29<br>SAT<br>2<br>9<br>16                                                                                                                                                                                                              |  |
| 10<br>17<br>24<br>31<br>MON<br>4<br>11<br>18<br>25        | 11 18 25 Septe TUES 5 12 19 26 Nove                    | 12<br>19<br>26<br><b>mber</b><br>WED<br>6<br>13<br>20<br>27<br><b>mber</b>                                   | 13<br>20<br>27<br>-2023<br>THUR<br>7<br>14<br>21<br>28<br>-2023                                                                                                                                                                                                                                                                                                                                                                                                                                                                                                                                                                                             | 14<br>21<br>28<br>FRI<br>1<br>8<br>15<br>22<br>29             | 8<br>15<br>22<br>29<br>SAT<br>2<br>9<br>16<br>23<br>30                                                                                                                                                                                                  |  |
| 10<br>17<br>24<br>31<br>MON<br>4<br>11<br>18<br>25        | 11<br>18<br>25<br>Septe<br>TUES<br>5<br>12<br>19<br>26 | 12<br>19<br>26<br>mber<br>WED<br>6<br>13<br>20<br>27<br>mber                                                 | 13<br>20<br>27<br>7<br>2-2023<br>THUR<br>7<br>14<br>21<br>28<br>-2023<br>THUR                                                                                                                                                                                                                                                                                                                                                                                                                                                                                                                                                                               | 14<br>21<br>28<br>FRI<br>1<br>8<br>15<br>22<br>29             | 8<br>15<br>22<br>29<br>SAT<br>2<br>9<br>16<br>23<br>30                                                                                                                                                                                                  |  |
| 10<br>17<br>24<br>31<br>MON<br>4<br>11<br>18<br>25        | 11 18 25 Septe TUES 5 12 19 26 Nove                    | 12<br>19<br>26<br><b>mber</b><br>WED<br>6<br>13<br>20<br>27<br><b>mber</b><br>WED                            | 13<br>20<br>27<br>-2023<br>THUR<br>7<br>14<br>21<br>28<br>-2023<br>THUR<br>2                                                                                                                                                                                                                                                                                                                                                                                                                                                                                                                                                                                | 14<br>21<br>28<br>FRI<br>1<br>8<br>15<br>22<br>29<br>FRI<br>3 | 8<br>15<br>22<br>29<br>SAT<br>2<br>9<br>16<br>23<br>30                                                                                                                                                                                                  |  |
| 10<br>17<br>24<br>31<br>MON<br>4<br>11<br>18<br>25<br>MON | 11 18 25 Septe TUES 5 12 19 26 Nove                    | 12<br>19<br>26<br><b>mber</b><br>6<br>13<br>20<br>27<br><b>mber</b><br>WED<br>1<br>8                         | 13<br>20<br>27<br>7<br>2-2023<br>THUR<br>7<br>14<br>21<br>28<br>-2023<br>THUR<br>2                                                                                                                                                                                                                                                                                                                                                                                                                                                                                                                                                                          | 14<br>21<br>28<br>FRI<br>1<br>8<br>15<br>22<br>29<br>FRI<br>3 | 8<br>15<br>22<br>29<br>SAT<br>2<br>9<br>16<br>23<br>30<br>SAT<br>4<br>11                                                                                                                                                                                |  |
| 10<br>17<br>24<br>31<br>MON<br>4<br>11<br>18<br>25        | 11 18 25 Septe TUES 5 12 19 26 Nove                    | 12<br>19<br>26<br><b>mber</b><br>WED<br>6<br>13<br>20<br>27<br><b>mber</b><br>WED                            | 13<br>20<br>27<br>-2023<br>THUR<br>7<br>14<br>21<br>28<br>-2023<br>THUR<br>2                                                                                                                                                                                                                                                                                                                                                                                                                                                                                                                                                                                | 14<br>21<br>28<br>FRI<br>1<br>8<br>15<br>22<br>29<br>FRI<br>3 | 8<br>15<br>22<br>29<br>SAT<br>2<br>9<br>16<br>23<br>30                                                                                                                                                                                                  |  |
|                                                           | 9<br>16<br>23<br>30<br>MON<br>6<br>13<br>20            | MON TUES 2 3 9 10 16 17 23 24 30 31 Ma MON TUES 6 7 13 14 20 21 27 28  MON TUES 1 2 8 9 15 16 22 23 29 30 Ju | MON         TUES         WED           2         3         4           9         10         11           16         17         18           23         24         25           30         31         March-26           MON         TUES         WED           1         6         7         8           13         14         15           20         21         22           27         28         29           May-20           MON         TUES         WED           1         2         3           8         9         10           15         16         17           22         23         24           29         30         31           July-20 | 2 3 4 5 9 10 11 12 16 17 18 19 23 24 25 26 30 31              | MON       TUES       WED       THUR       FRI         2       3       4       5       6         9       10       11       12       13         16       17       18       19       20         23       24       25       26       27         30       31 |  |