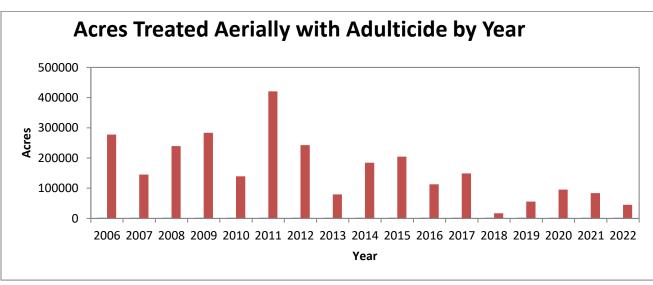

Florida Keys. Wing Beats 33(1): 40-41; 43-44.

Short, S., V. Dos Santos, and L.J. Hribar. 2022. Range expansion of *Aedes bahamensis* (Diptera: Culicidae) into the Florida Keys. Journal of Vector Ecology, 47: 128-129.

- 3. FMCA UAS Working Group Meeting: 12/21/22
- 4. Investment Update
- 5. After Action Items/Future Board Items
  - a. Benefit Utilization Discussion, February 2023
  - b. Audit Committee Charter and Annual Review, September 2023
  - c. Procedure for Audit Committee for Budget and Operations Review, September 2023
  - d. Administrative Policy Manual Annual Review, December 2023

## Florida Keys Mosquito Control Operations Report

(Adjusted through December 31, 2022)

## Aerial Adulticiding Missions in December 2022: 0



## Aerial Adulticiding Acreage in December 2022: 0





Aerial Granular Larviciding Missions in December 2022: 14



Aerial Granular Larviciding Acreage in December 2022: 5,096







## Number of Aerial Liquid Larviciding Missions in December 2022: 0





## **Ground Adulticiding (Trucks) Missions in December 2022: 5**



## Ground Adulticiding (Trucks) Acreage in December 2022: 1,147





## Ground Liquid Larviciding (Trucks/Backpack) Acreage in December 2022: 201.5



## **Total Service Requests for December 2022: 161**









## Key West Aedes aegypti Larval Information:



## Adult Aedes aegypti Catch Rate Information:











# 2023 Election of FKMCD Board Officers

## Item 11a

# Operational Review

## Item 12a

Financial
Reports
Budget Analysis
District Finances
Cash Disbursements

## FLORIDA KEYS MOSQUITO CONTROL DISTRICT MONTHL