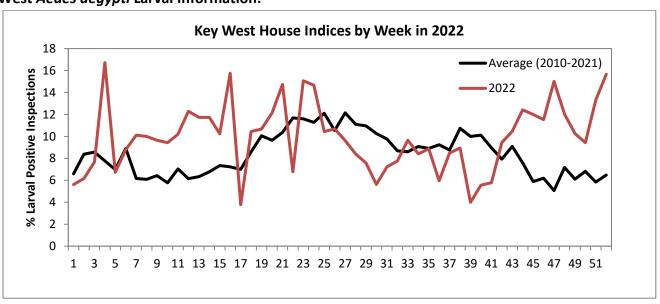

023
  - d. Administrative Policy Manual Annual Review, December 2023

## Florida Keys Mosquito Control Operations Report

(Adjusted through December 31, 2022)

## Aerial Adulticiding Missions in December 2022: 0



## Aerial Adulticiding Acreage in December 2022: 0





Aerial Granular Larviciding Missions in December 2022: 14



Aerial Granular Larviciding Acreage in December 2022: 5,096







## Number of Aerial Liquid Larviciding Missions in December 2022: 0





## **Ground Adulticiding (Trucks) Missions in December 2022: 5**



## Ground Adulticiding (Trucks) Acreage in December 2022: 1,147





## Ground Liquid Larviciding (Trucks/Backpack) Acreage in December 2022: 201.5



## **Total Service Requests for December 2022: 161**









## Key West Aedes aegypti Larval Information:



## Adult Aedes aegypti Catch Rate Information:











# 2023 Election of FKMCD Board Officers

## Item 11a

# Operational Review

## Item 12a

Financial
Reports
Budget Analysis
District Finances
Cash Disbursements

## FLORIDA KEYS MOSQUITO CONTROL DISTRICT MONTHLY BUDGET ANALYSIS FISCAL YEAR 2022-2023 DECEMBER 2022

## **STATE FUND**

| ACCT. NO | ITEM                                            | Annual Budget | Current December<br>Actual                     | Prior Year Month | Current YTD -<br>Actual | Prior Year YTD<br>Actual                | Current Annual:<br>Unexpended | Year on Year<br>Variance                |
|----------|-------------------------------------------------|---------------|------------------------------------------------|------------------|----------------------