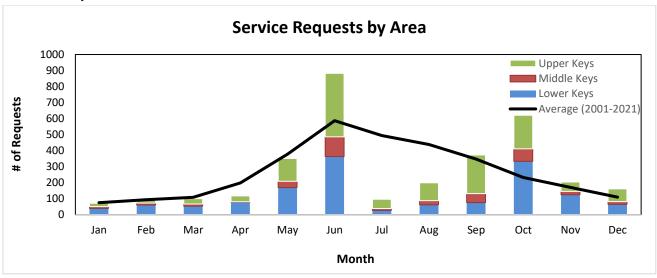

## REGULAR MEETING JANUARY 17, 2023

| M  |
|----|
|    |
| N  |
|    |
| W  |
|    |
| () |
|    |
|    |
|    |
| U  |
|    |
|    |
|    |
|    |
|    |
| A  |
|    |

| January-2023                                              |                                                        |                                                                                                              |                                                                                                                                                                                                                                                                                                                                                                                                                                                                                                                                                                                                                                                             |                                                               |                                                                                                                                                                                                                                                         |  |
|-----------------------------------------------------------|--------------------------------------------------------|--------------------------------------------------------------------------------------------------------------|-------------------------------------------------------------------------------------------------------------------------------------------------------------------------------------------------------------------------------------------------------------------------------------------------------------------------------------------------------------------------------------------------------------------------------------------------------------------------------------------------------------------------------------------------------------------------------------------------------------------------------------------------------------|---------------------------------------------------------------|---------------------------------------------------------------------------------------------------------------------------------------------------------------------------------------------------------------------------------------------------------|--|
| MON                                                       |                                                        |                                                                                                              |                                                                                                                                                                                                                                                                                                                                                                                                                                                                                                                                                                                                                                                             | FRI                                                           | SAT                                                                                                                                                                                                                                                     |  |
| 2                                                         | 3                                                      | 4                                                                                                            | 5                                                                                                                                                                                                                                                                                                                                                                                                                                                                                                                                                                                                                                                           | 6                                                             | 7                                                                                                                                                                                                                                                       |  |
| 9                                                         | 10                                                     | 11                                                                                                           |                                                                                                                                                                                                                                                                                                                                                                                                                                                                                                                                                                                                                                                             | 13                                                            | 14                                                                                                                                                                                                                                                      |  |
| 16                                                        | 17                                                     | 18                                                                                                           | 19                                                                                                                                                                                                                                                                                                                                                                                                                                                                                                                                                                                                                                                          | 20                                                            | 21                                                                                                                                                                                                                                                      |  |
| 23                                                        | 24                                                     | 25                                                                                                           | 26                                                                                                                                                                                                                                                                                                                                                                                                                                                                                                                                                                                                                                                          | 27                                                            | 28                                                                                                                                                                                                                                                      |  |
| 30                                                        | 31                                                     |                                                                                                              |                                                                                                                                                                                                                                                                                                                                                                                                                                                                                                                                                                                                                                                             |                                                               |                                                                                                                                                                                                                                                         |  |
|                                                           | Ma                                                     | rch-2                                                                                                        | 023                                                                                                                                                                                                                                                                                                                                                                                                                                                                                                                                                                                                                                                         |                                                               |                                                                                                                                                                                                                                                         |  |
| MON                                                       | TUES                                                   | WED                                                                                                          | THUR                                                                                                                                                                                                                                                                                                                                                                                                                                                                                                                                                                                                                                                        | FRI                                                           | SAT                                                                                                                                                                                                                                                     |  |
|                                                           |                                                        | 1                                                                                                            | 2                                                                                                                                                                                                                                                                                                                                                                                                                                                                                                                                                                                                                                                           | 3                                                             | 4                                                                                                                                                                                                                                                       |  |
| 6                                                         | 7                                                      | 8                                                                                                            | 9                                                                                                                                                                                                                                                                                                                                                                                                                                                                                                                                                                                                                                                           | 10                                                            | 11                                                                                                                                                                                                                                                      |  |
| 13                                                        | 14                                                     | 15                                                                                                           | 16                                                                                                                                                                                                                                                                                                                                                                                                                                                                                                                                                                                                                                                          | 17                                                            | 18                                                                                                                                                                                                                                                      |  |
| 20                                                        | 21                                                     | 22                                                                                                           | 23                                                                                                                                                                                                                                                                                                                                                                                                                                                                                                                                                                                                                                                          | 24                                                            | 25                                                                                                                                                                                                                                                      |  |
| 27                                                        | 28                                                     | 29                                                                                                           | 30                                                                                                                                                                                                                                                                                                                                                                                                                                                                                                                                                                                                                                                          | 31                                                            |                                                                                                                                                                                                                                                         |  |
|                                                           |                                                        | - 20                                                                                                         | 22                                                                                                                                                                                                                                                                                                                                                                                                                                                                                                                                                                                                                                                          |                                                               |                                                                                                                                                                                                                                                         |  |
|                                                           |                                                        |                                                                                                              |                                                                                                                                                                                                                                                                                                                                                                                                                                                                                                                                                                                                                                                             |                                                               |                                                                                                                                                                                                                                                         |  |
|                                                           |                                                        |                                                                                                              |                                                                                                                                                                                                                                                                                                                                                                                                                                                                                                                                                                                                                                                             |                                                               | SAT                                                                                                                                                                                                                                                     |  |
|                                                           |                                                        |                                                                                                              |                                                                                                                                                                                                                                                                                                                                                                                                                                                                                                                                                                                                                                                             |                                                               | 6                                                                                                                                                                                                                                                       |  |
|                                                           |                                                        |                                                                                                              |                                                                                                                                                                                                                                                                                                                                                                                                                                                                                                                                                                                                                                                             |                                                               | 13                                                                                                                                                                                                                                                      |  |
|                                                           |                                                        |                                                                                                              |                                                                                                                                                                                                                                                                                                                                                                                                                                                                                                                                                                                                                                                             |                                                               | 20                                                                                                                                                                                                                                                      |  |
|                                                           |                                                        |                                                                                                              | 25                                                                                                                                                                                                                                                                                                                                                                                                                                                                                                                                                                                                                                                          | 26                                                            | 27                                                                                                                                                                                                                                                      |  |
| 29                                                        |                                                        |                                                                                                              | 22                                                                                                                                                                                                                                                                                                                                                                                                                                                                                                                                                                                                                                                          |                                                               |                                                                                                                                                                                                                                                         |  |
|                                                           |                                                        |                                                                                                              |                                                                                                                                                                                                                                                                                                                                                                                                                                                                                                                                                                                                                                                             |                                                               |                                                                                                                                                                                                                                                         |  |
| MON                                                       | TUES                                                   | WED                                                                                                          | THUK                                                                                                                                                                                                                                                                                                                                                                                                                                                                                                                                                                                                                                                        | FKI                                                           | SAT                                                                                                                                                                                                                                                     |  |
|                                                           |                                                        |                                                                                                              |                                                                                                                                                                                                                                                                                                                                                                                                                                                                                                                                                                                                                                                             |                                                               | 1 1                                                                                                                                                                                                                                                     |  |
| 3                                                         | Д                                                      | 5                                                                                                            | 6                                                                                                                                                                                                                                                                                                                                                                                                                                                                                                                                                                                                                                                           | 7                                                             | 1                                                                                                                                                                                                                                                       |  |
| 3                                                         | 4                                                      | 5                                                                                                            | 6                                                                                                                                                                                                                                                                                                                                                                                                                                                                                                                                                                                                                                                           | 7                                                             | 8                                                                                                                                                                                                                                                       |  |
| 10                                                        | 11                                                     | 12                                                                                                           | 13                                                                                                                                                                                                                                                                                                                                                                                                                                                                                                                                                                                                                                                          | 14                                                            | 8<br>15                                                                                                                                                                                                                                                 |  |
| 10<br>17                                                  | 11<br>18                                               | 12<br>19                                                                                                     | 13<br>20                                                                                                                                                                                                                                                                                                                                                                                                                                                                                                                                                                                                                                                    | 14                                                            | 8<br>15<br>22                                                                                                                                                                                                                                           |  |
| 10<br>17<br>24                                            | 11                                                     | 12                                                                                                           | 13                                                                                                                                                                                                                                                                                                                                                                                                                                                                                                                                                                                                                                                          | 14                                                            | 8<br>15                                                                                                                                                                                                                                                 |  |
| 10<br>17<br>24<br>31                                      | 11<br>18<br>25                                         | 12<br>19<br>26                                                                                               | 13<br>20<br>27                                                                                                                                                                                                                                                                                                                                                                                                                                                                                                                                                                                                                                              | 14<br>21<br>28                                                | 8<br>15<br>22                                                                                                                                                                                                                                           |  |
| 10<br>17<br>24<br>31                                      | 11<br>18<br>25<br>Septe                                | 12<br>19<br>26<br><b>mber</b>                                                                                | 13<br>20<br>27<br>- <b>202</b> 3                                                                                                                                                                                                                                                                                                                                                                                                                                                                                                                                                                                                                            | 14<br>21<br>28                                                | 8<br>15<br>22<br>29                                                                                                                                                                                                                                     |  |
| 10<br>17<br>24<br>31                                      | 11<br>18<br>25                                         | 12<br>19<br>26                                                                                               | 13<br>20<br>27                                                                                                                                                                                                                                                                                                                                                                                                                                                                                                                                                                                                                                              | 14<br>21<br>28                                                | 8<br>15<br>22<br>29<br>SAT                                                                                                                                                                                                                              |  |
| 10<br>17<br>24<br>31<br>MON                               | 11<br>18<br>25<br>Septe                                | 12<br>19<br>26<br><b>mber</b><br>WED                                                                         | 13<br>20<br>27<br>-2023<br>THUR                                                                                                                                                                                                                                                                                                                                                                                                                                                                                                                                                                                                                             | 14<br>21<br>28<br>FRI<br>1                                    | 8<br>15<br>22<br>29<br>SAT<br>2                                                                                                                                                                                                                         |  |
| 10<br>17<br>24<br>31<br>MON                               | 11<br>18<br>25<br>Septe<br>TUES                        | 12<br>19<br>26<br><b>mber</b><br><b>WED</b>                                                                  | 13<br>20<br>27<br>-2023<br>THUR                                                                                                                                                                                                                                                                                                                                                                                                                                                                                                                                                                                                                             | 14<br>21<br>28<br>FRI<br>1<br>8                               | 8<br>15<br>22<br>29<br>SAT<br>2                                                                                                                                                                                                                         |  |
| 10<br>17<br>24<br>31<br>MON<br>4<br>11                    | 11<br>18<br>25<br>Septe<br>TUES<br>5<br>12             | 12<br>19<br>26<br><b>mber</b><br>WED<br>6<br>13                                                              | 13<br>20<br>27<br>-2023<br>THUR<br>7<br>14                                                                                                                                                                                                                                                                                                                                                                                                                                                                                                                                                                                                                  | 14<br>21<br>28<br>FRI<br>1<br>8                               | 8<br>15<br>22<br>29<br>SAT<br>2<br>9<br>16                                                                                                                                                                                                              |  |
| 10<br>17<br>24<br>31<br>MON<br>4<br>11<br>18              | 11<br>18<br>25<br>Septe<br>TUES<br>5<br>12<br>19       | 12<br>19<br>26<br><b>mber</b><br><b>WED</b><br>6<br>13<br>20                                                 | 13<br>20<br>27<br>-2023<br>THUR<br>7<br>14<br>21                                                                                                                                                                                                                                                                                                                                                                                                                                                                                                                                                                                                            | 14<br>21<br>28<br>FRI<br>1<br>8<br>15<br>22                   | 8<br>15<br>22<br>29<br>SAT<br>2<br>9<br>16<br>23                                                                                                                                                                                                        |  |
| 10<br>17<br>24<br>31<br>MON<br>4<br>11<br>18<br>25        | 11<br>18<br>25<br>Septe<br>TUES<br>5<br>12<br>19<br>26 | 12<br>19<br>26<br><b>mber</b><br><b>WED</b><br>6<br>13<br>20<br>27                                           | 13<br>20<br>27<br><b>2-2023</b><br>THUR<br>7<br>14<br>21<br>28                                                                                                                                                                                                                                                                                                                                                                                                                                                                                                                                                                                              | 14<br>21<br>28<br>FRI<br>1<br>8<br>15<br>22<br>29             | 8<br>15<br>22<br>29<br>SAT<br>2<br>9<br>16                                                                                                                                                                                                              |  |
| 10<br>17<br>24<br>31<br>MON<br>4<br>11<br>18<br>25        | 11 18 25 Septe TUES 5 12 19 26 Nove                    | 12<br>19<br>26<br><b>mber</b><br>WED<br>6<br>13<br>20<br>27<br><b>mber</b>                                   | 13<br>20<br>27<br>-2023<br>THUR<br>7<br>14<br>21<br>28<br>-2023                                                                                                                                                                                                                                                                                                                                                                                                                                                                                                                                                                                             | 14<br>21<br>28<br>FRI<br>1<br>8<br>15<br>22<br>29             | 8<br>15<br>22<br>29<br>SAT<br>2<br>9<br>16<br>23<br>30                                                                                                                                                                                                  |  |
| 10<br>17<br>24<br>31<br>MON<br>4<br>11<br>18<br>25        | 11<br>18<br>25<br>Septe<br>TUES<br>5<br>12<br>19<br>26 | 12<br>19<br>26<br>mber<br>WED<br>6<br>13<br>20<br>27<br>mber                                                 | 13<br>20<br>27<br>7<br>2-2023<br>THUR<br>7<br>14<br>21<br>28<br>-2023<br>THUR                                                                                                                                                                                                                                                                                                                                                                                                                                                                                                                                                                               | 14<br>21<br>28<br>FRI<br>1<br>8<br>15<br>22<br>29             | 8<br>15<br>22<br>29<br>SAT<br>2<br>9<br>16<br>23<br>30                                                                                                                                                                                                  |  |
| 10<br>17<br>24<br>31<br>MON<br>4<br>11<br>18<br>25        | 11 18 25 Septe TUES 5 12 19 26 Nove                    | 12<br>19<br>26<br><b>mber</b><br>WED<br>6<br>13<br>20<br>27<br><b>mber</b><br>WED                            | 13<br>20<br>27<br>-2023<br>THUR<br>7<br>14<br>21<br>28<br>-2023<br>THUR<br>2                                                                                                                                                                                                                                                                                                                                                                                                                                                                                                                                                                                | 14<br>21<br>28<br>FRI<br>1<br>8<br>15<br>22<br>29<br>FRI<br>3 | 8<br>15<br>22<br>29<br>SAT<br>2<br>9<br>16<br>23<br>30                                                                                                                                                                                                  |  |
| 10<br>17<br>24<br>31<br>MON<br>4<br>11<br>18<br>25<br>MON | 11 18 25 Septe TUES 5 12 19 26 Nove                    | 12<br>19<br>26<br><b>mber</b><br>6<br>13<br>20<br>27<br><b>mber</b><br>WED<br>1<br>8                         | 13<br>20<br>27<br>7<br>2-2023<br>THUR<br>7<br>14<br>21<br>28<br>-2023<br>THUR<br>2                                                                                                                                                                                                                                                                                                                                                                                                                                                                                                                                                                          | 14<br>21<br>28<br>FRI<br>1<br>8<br>15<br>22<br>29<br>FRI<br>3 | 8<br>15<br>22<br>29<br>SAT<br>2<br>9<br>16<br>23<br>30<br>SAT<br>4<br>11                                                                                                                                                                                |  |
| 10<br>17<br>24<br>31<br>MON<br>4<br>11<br>18<br>25        | 11 18 25 Septe TUES 5 12 19 26 Nove                    | 12<br>19<br>26<br><b>mber</b><br>WED<br>6<br>13<br>20<br>27<br><b>mber</b><br>WED                            | 13<br>20<br>27<br>-2023<br>THUR<br>7<br>14<br>21<br>28<br>-2023<br>THUR<br>2                                                                                                                                                                                                                                                                                                                                                                                                                                                                                                                                                                                | 14<br>21<br>28<br>FRI<br>1<br>8<br>15<br>22<br>29<br>FRI<br>3 | 8<br>15<br>22<br>29<br>SAT<br>2<br>9<br>16<br>23<br>30                                                                                                                                                                                                  |  |
|                                                           | 9<br>16<br>23<br>30<br>MON<br>6<br>13<br>20            | MON TUES 2 3 9 10 16 17 23 24 30 31 Ma MON TUES 6 7 13 14 20 21 27 28  MON TUES 1 2 8 9 15 16 22 23 29 30 Ju | MON         TUES         WED           2         3         4           9         10         11           16         17         18           23         24         25           30         31         March-26           MON         TUES         WED           1         6         7         8           13         14         15           20         21         22           27         28         29           May-20           MON         TUES         WED           1         2         3           8         9         10           15         16         17           22         23         24           29         30         31           July-20 | 2 3 4 5 9 10 11 12 16 17 18 19 23 24 25 26 30 31              | MON       TUES       WED       THUR       FRI         2       3       4       5       6         9       10       11       12       13         16       17       18       19       20         23       24       25       26       27         30       31 |  |