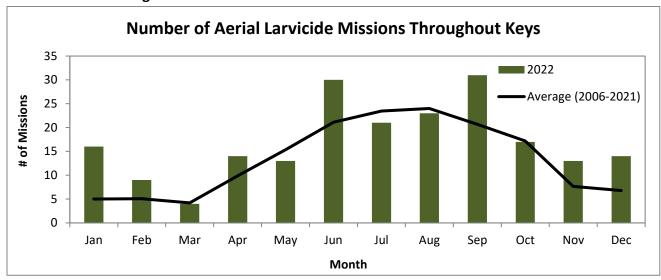

## REGULAR MEETING JANUARY 17, 2023

| M  |
|----|
|    |
| N  |
|    |
| W  |
|    |
| () |
|    |
|    |
|    |
| U  |
|    |
|    |
|    |
|    |
|    |
| A  |
|    |

| January-2023                                              |                                                        |                                                                                                              |                                                                                                                                                                                                                                                                                                                                                                                                                                                                                                                                                                                                                                                             |                                                               |                                                                                                                                                                                                                                                         |  |
|-----------------------------------------------------------|--------------------------------------------------------|--------------------------------------------------------------------------------------------------------------|-------------------------------------------------------------------------------------------------------------------------------------------------------------------------------------------------------------------------------------------------------------------------------------------------------------------------------------------------------------------------------------------------------------------------------------------------------------------------------------------------------------------------------------------------------------------------------------------------------------------------------------------------------------|---------------------------------------------------------------|---------------------------------------------------------------------------------------------------------------------------------------------------------------------------------------------------------------------------------------------------------|--|
| MON                                                       |                                                        |                                                                                                              |                                                                                                                                                                                                                                                                                                                                                                                                                                                                                                                                                                                                                                                             | FRI                                                           | SAT                                                                                                                                                                                                                                                     |  |
| 2                                                         | 3                                                      | 4                                                                                                            | 5                                                                                                                                                                                                                                                                                                                                                                                                                                                                                                                                                                                                                                                           | 6                                                             | 7                                                                                                                                                                                                                                                       |  |
| 9                                                         | 10                                                     | 11                                                                                                           |                                                                                                                                                                                                                                                                                                                                                                                                                                                                                                                                                                                                                                                             | 13                                                            | 14                                                                                                                                                                                                                                                      |  |
| 16                                                        | 17                                                     | 18                                                                                                           | 19                                                                                                                                                                                                                                                                                                                                                                                                                                                                                                                                                                                                                                                          | 20                                                            | 21                                                                                                                                                                                                                                                      |  |
| 23                                                        | 24                                                     | 25                                                                                                           | 26                                                                                                                                                                                                                                                                                                                                                                                                                                                                                                                                                                                                                                                          | 27                                                            | 28                                                                                                                                                                                                                                                      |  |
| 30                                                        | 31                                                     |                                                                                                              |                                                                                                                                                                                                                                                                                                                                                                                                                                                                                                                                                                                                                                                             |                                                               |                                                                                                                                                                                                                                                         |  |
|                                                           | Ma                                                     | rch-2                                                                                                        | 023                                                                                                                                                                                                                                                                                                                                                                                                                                                                                                                                                                                                                                                         |                                                               |                                                                                                                                                                                                                                                         |  |
| MON                                                       | TUES                                                   | WED                                                                                                          | THUR                                                                                                                                                                                                                                                                                                                                                                                                                                                                                                                                                                                                                                                        | FRI                                                           | SAT                                                                                                                                                                                                                                                     |  |
|                                                           |                                                        | 1                                                                                                            | 2                                                                                                                                                                                                                                                                                                                                                                                                                                                                                                                                                                                                                                                           | 3                                                             | 4                                                                                                                                                                                                                                                       |  |
| 6                                                         | 7                                                      | 8                                                                                                            | 9                                                                                                                                                                                                                                                                                                                                                                                                                                                                                                                                                                                                                                                           | 10                                                            | 11                                                                                                                                                                                                                                                      |  |
| 13                                                        | 14                                                     | 15                                                                                                           | 16                                                                                                                                                                                                                                                                                                                                                                                                                                                                                                                                                                                                                                                          | 17                                                            | 18                                                                                                                                                                                                                                                      |  |
| 20                                                        | 21                                                     | 22                                                                                                           | 23                                                                                                                                                                                                                                                                                                                                                                                                                                                                                                                                                                                                                                                          | 24                                                            | 25                                                                                                                                                                                                                                                      |  |
| 27                                                        | 28                                                     | 29                                                                                                           | 30                                                                                                                                                                                                                                                                                                                                                                                                                                                                                                                                                                                                                                                          | 31                                                            |                                                                                                                                                                                                                                                         |  |
|                                                           |                                                        | - 20                                                                                                         | 22                                                                                                                                                                                                                                                                                                                                                                                                                                                                                                                                                                                                                                                          |                                                               |                                                                                                                                                                                                                                                         |  |
|                                                           |                                                        |                                                                                                              |                                                                                                                                                                                                                                                                                                                                                                                                                                                                                                                                                                                                                                                             |                                                               |                                                                                                                                                                                                                                                         |  |
|                                                           |                                                        |                                                                                                              |                                                                                                                                                                                                                                                                                                                                                                                                                                                                                                                                                                                                                                                             |                                                               | SAT                                                                                                                                                                                                                                                     |  |
|                                                           |                                                        |                                                                                                              |                                                                                                                                                                                                                                                                                                                                                                                                                                                                                                                                                                                                                                                             |                                                               | 6                                                                                                                                                                                                                                                       |  |
|                                                           |                                                        |                                                                                                              |                                                                                                                                                                                                                                                                                                                                                                                                                                                                                                                                                                                                                                                             |                                                               | 13                                                                                                                                                                                                                                                      |  |
|                                                           |                                                        |                                                                                                              |                                                                                                                                                                                                                                                                                                                                                                                                                                                                                                                                                                                                                                                             |                                                               | 20                                                                                                                                                                                                                                                      |  |
|                                                           |                                                        |                                                                                                              | 25                                                                                                                                                                                                                                                                                                                                                                                                                                                                                                                                                                                                                                                          | 26                                                            | 27                                                                                                                                                                                                                                                      |  |
| 29                                                        |                                                        |                                                                                                              | 22                                                                                                                                                                                                                                                                                                                                                                                                                                                                                                                                                                                                                                                          |                                                               |                                                                                                                                                                                                                                                         |  |
|                                                           |                                                        |                                                                                                              |                                                                                                                                                                                                                                                                                                                                                                                                                                                                                                                                                                                                                                                             |                                                               |                                                                                                                                                                                                                                                         |  |
| MON                                                       | TUES                                                   | WED                                                                                                          | THUK                                                                                                                                                                                                                                                                                                                                                                                                                                                                                                                                                                                                                                                        | FKI                                                           | SAT                                                                                                                                                                                                                                                     |  |
|                                                           |                                                        |                                                                                                              |                                                                                                                                                                                                                                                                                                                                                                                                                                                                                                                                                                                                                                                             |                                                               | 1 1                                                                                                                                                                                                                                                     |  |
| 3                                                         | Д                                                      | 5                                                                                                            | 6                                                                                                                                                                                                                                                                                                                                                                                                                                                                                                                                                                                                                                                           | 7                                                             | 1                                                                                                                                                                                                                                                       |  |
| 3                                                         | 4                                                      | 5                                                                                                            | 6                                                                                                                                                                                                                                                                                                                                                                                                                                                                                                                                                                                                                                                           | 7                                                             | 8                                                                                                                                                                                                                                                       |  |
| 10                                                        | 11                                                     | 12                                                                                                           | 13                                                                                                                                                                                                                                                                                                                                                                                                                                                                                                                                                                                                                                                          | 14                                                            | 8<br>15                                                                                                                                                                                                                                                 |  |
| 10<br>17                                                  | 11<br>18                                               | 12<br>19                                                                                                     | 13<br>20                                                                                                                                                                                                                                                                                                                                                                                                                                                                                                                                                                                                                                                    | 14                                                            | 8<br>15<br>22                                                                                                                                                                                                                                           |  |
| 10<br>17<br>24                                            | 11                                                     | 12                                                                                                           | 13                                                                                                                                                                                                                                                                                                                                                                                                                                                                                                                                                                                                                                                          | 14                                                            | 8<br>15                                                                                                                                                                                                                                                 |  |
| 10<br>17<br>24<br>31                                      | 11<br>18<br>25                                         | 12<br>19<br>26                                                                                               | 13<br>20<br>27                                                                                                                                                                                                                                                                                                                                                                                                                                                                                                                                                                                                                                              | 14<br>21<br>28                                                | 8<br>15<br>22                                                                                                                                                                                                                                           |  |
| 10<br>17<br>24<br>31                                      | 11<br>18<br>25<br>Septe                                | 12<br>19<br>26<br><b>mber</b>                                                                                | 13<br>20<br>27<br>- <b>202</b> 3                                                                                                                                                                                                                                                                                                                                                                                                                                                                                                                                                                                                                            | 14<br>21<br>28                                                | 8<br>15<br>22<br>29                                                                                                                                                                                                                                     |  |
| 10<br>17<br>24<br>31                                      | 11<br>18<br>25                                         | 12<br>19<br>26                                                                                               | 13<br>20<br>27                                                                                                                                                                                                                                                                                                                                                                                                                                                                                                                                                                                                                                              | 14<br>21<br>28                                                | 8<br>15<br>22<br>29<br>SAT                                                                                                                                                                                                                              |  |
| 10<br>17<br>24<br>31<br>MON                               | 11<br>18<br>25<br>Septe                                | 12<br>19<br>26<br><b>mber</b><br>WED                                                                         | 13<br>20<br>27<br>-2023<br>THUR                                                                                                                                                                                                                                                                                                                                                                                                                                                                                                                                                                                                                             | 14<br>21<br>28<br>FRI<br>1                                    | 8<br>15<br>22<br>29<br>SAT<br>2                                                                                                                                                                                                                         |  |
| 10<br>17<br>24<br>31<br>MON                               | 11<br>18<br>25<br>Septe<br>TUES                        | 12<br>19<br>26<br><b>mber</b><br><b>WED</b>                                                                  | 13<br>20<br>27<br>-2023<br>THUR                                                                                                                                                                                                                                                                                                                                                                                                                                                                                                                                                                                                                             | 14<br>21<br>28<br>FRI<br>1<br>8                               | 8<br>15<br>22<br>29<br>SAT<br>2                                                                                                                                                                                                                         |  |
| 10<br>17<br>24<br>31<br>MON<br>4<br>11                    | 11<br>18<br>25<br>Septe<br>TUES<br>5<br>12             | 12<br>19<br>26<br><b>mber</b><br>WED<br>6<br>13                                                              | 13<br>20<br>27<br>-2023<br>THUR<br>7<br>14                                                                                                                                                                                                                                                                                                                                                                                                                                                                                                                                                                                                                  | 14<br>21<br>28<br>FRI<br>1<br>8                               | 8<br>15<br>22<br>29<br>SAT<br>2<br>9<br>16                                                                                                                                                                                                              |  |
| 10<br>17<br>24<br>31<br>MON<br>4<br>11<br>18              | 11<br>18<br>25<br>Septe<br>TUES<br>5<br>12<br>19       | 12<br>19<br>26<br><b>mber</b><br><b>WED</b><br>6<br>13<br>20                                                 | 13<br>20<br>27<br>-2023<br>THUR<br>7<br>14<br>21                                                                                                                                                                                                                                                                                                                                                                                                                                                                                                                                                                                                            | 14<br>21<br>28<br>FRI<br>1<br>8<br>15<br>22                   | 8<br>15<br>22<br>29<br>SAT<br>2<br>9<br>16<br>23                                                                                                                                                                                                        |  |
| 10<br>17<br>24<br>31<br>MON<br>4<br>11<br>18<br>25        | 11<br>18<br>25<br>Septe<br>TUES<br>5<br>12<br>19<br>26 | 12<br>19<br>26<br><b>mber</b><br><b>WED</b><br>6<br>13<br>20<br>27                                           | 13<br>20<br>27<br><b>2-2023</b><br>THUR<br>7<br>14<br>21<br>28                                                                                                                                                                                                                                                                                                                                                                                                                                                                                                                                                                                              | 14<br>21<br>28<br>FRI<br>1<br>8<br>15<br>22<br>29             | 8<br>15<br>22<br>29<br>SAT<br>2<br>9<br>16                                                                                                                                                                                                              |  |
| 10<br>17<br>24<br>31<br>MON<br>4<br>11<br>18<br>25        | 11 18 25 Septe TUES 5 12 19 26 Nove                    | 12<br>19<br>26<br><b>mber</b><br>WED<br>6<br>13<br>20<br>27<br><b>mber</b>                                   | 13<br>20<br>27<br>-2023<br>THUR<br>7<br>14<br>21<br>28<br>-2023                                                                                                                                                                                                                                                                                                                                                                                                                                                                                                                                                                                             | 14<br>21<br>28<br>FRI<br>1<br>8<br>15<br>22<br>29             | 8<br>15<br>22<br>29<br>SAT<br>2<br>9<br>16<br>23<br>30                                                                                                                                                                                                  |  |
| 10<br>17<br>24<br>31<br>MON<br>4<br>11<br>18<br>25        | 11<br>18<br>25<br>Septe<br>TUES<br>5<br>12<br>19<br>26 | 12<br>19<br>26<br>mber<br>WED<br>6<br>13<br>20<br>27<br>mber                                                 | 13<br>20<br>27<br>7<br>2-2023<br>THUR<br>7<br>14<br>21<br>28<br>-2023<br>THUR                                                                                                                                                                                                                                                                                                                                                                                                                                                                                                                                                                               | 14<br>21<br>28<br>FRI<br>1<br>8<br>15<br>22<br>29             | 8<br>15<br>22<br>29<br>SAT<br>2<br>9<br>16<br>23<br>30                                                                                                                                                                                                  |  |
| 10<br>17<br>24<br>31<br>MON<br>4<br>11<br>18<br>25        | 11 18 25 Septe TUES 5 12 19 26 Nove                    | 12<br>19<br>26<br><b>mber</b><br>WED<br>6<br>13<br>20<br>27<br><b>mber</b><br>WED                            | 13<br>20<br>27<br>-2023<br>THUR<br>7<br>14<br>21<br>28<br>-2023<br>THUR<br>2                                                                                                                                                                                                                                                                                                                                                                                                                                                                                                                                                                                | 14<br>21<br>28<br>FRI<br>1<br>8<br>15<br>22<br>29<br>FRI<br>3 | 8<br>15<br>22<br>29<br>SAT<br>2<br>9<br>16<br>23<br>30                                                                                                                                                                                                  |  |
| 10<br>17<br>24<br>31<br>MON<br>4<br>11<br>18<br>25<br>MON | 11 18 25 Septe TUES 5 12 19 26 Nove                    | 12<br>19<br>26<br><b>mber</b><br>6<br>13<br>20<br>27<br><b>mber</b><br>WED<br>1<br>8                         | 13<br>20<br>27<br>7<br>2-2023<br>THUR<br>7<br>14<br>21<br>28<br>-2023<br>THUR<br>2                                                                                                                                                                                                                                                                                                                                                                                                                                                                                                                                                                          | 14<br>21<br>28<br>FRI<br>1<br>8<br>15<br>22<br>29<br>FRI<br>3 | 8<br>15<br>22<br>29<br>SAT<br>2<br>9<br>16<br>23<br>30<br>SAT<br>4<br>11                                                                                                                                                                                |  |
| 10<br>17<br>24<br>31<br>MON<br>4<br>11<br>18<br>25        | 11 18 25 Septe TUES 5 12 19 26 Nove                    | 12<br>19<br>26<br><b>mber</b><br>WED<br>6<br>13<br>20<br>27<br><b>mber</b><br>WED                            | 13<br>20<br>27<br>-2023<br>THUR<br>7<br>14<br>21<br>28<br>-2023<br>THUR<br>2                                                                                                                                                                                                                                                                                                                                                                                                                                                                                                                                                                                | 14<br>21<br>28<br>FRI<br>1<br>8<br>15<br>22<br>29<br>FRI<br>3 | 8<br>15<br>22<br>29<br>SAT<br>2<br>9<br>16<br>23<br>30                                                                                                                                                                                                  |  |
|                                                           | 9<br>16<br>23<br>30<br>MON<br>6<br>13<br>20            | MON TUES 2 3 9 10 16 17 23 24 30 31 Ma MON TUES 6 7 13 14 20 21 27 28  MON TUES 1 2 8 9 15 16 22 23 29 30 Ju | MON         TUES         WED           2         3         4           9         10         11           16         17         18           23         24         25           30         31         March-26           MON         TUES         WED           1         6         7         8           13         14         15           20         21         22           27         28         29           May-20           MON         TUES         WED           1         2         3           8         9         10           15         16         17           22         23         24           29         30         31           July-20 | 2 3 4 5 9 10 11 12 16 17 18 19 23 24 25 26 30 31              | MON       TUES       WED       THUR       FRI         2       3       4       5       6         9       10       11       12       13         16       17       18       19       20         23       24       25       26       27         30       31 |  |