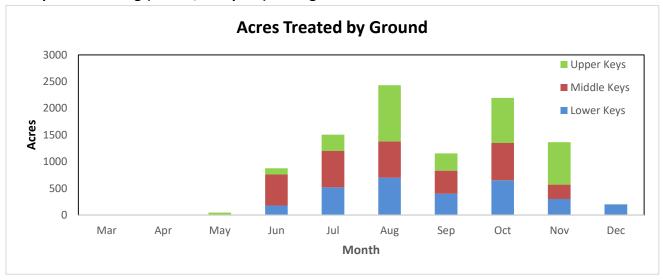

## REGULAR MEETING JANUARY 17, 2023

| M  |
|----|
|    |
| N  |
|    |
| W  |
|    |
| () |
|    |
|    |
|    |
| U  |
|    |
|    |
|    |
|    |
|    |
| A  |
|    |

| January-2023                                              |                                                        |                                                                                                              |                                                                                                                                                                                                                                                                                                                                                                                                                                                                                                                                                                                                                                                             |                                                               |                                                                                                                                                                                                                                                         |  |
|-----------------------------------------------------------|--------------------------------------------------------|--------------------------------------------------------------------------------------------------------------|-------------------------------------------------------------------------------------------------------------------------------------------------------------------------------------------------------------------------------------------------------------------------------------------------------------------------------------------------------------------------------------------------------------------------------------------------------------------------------------------------------------------------------------------------------------------------------------------------------------------------------------------------------------|---------------------------------------------------------------|---------------------------------------------------------------------------------------------------------------------------------------------------------------------------------------------------------------------------------------------------------|--|
| MON                                                       |                                                        |                                                                                                              |                                                                                                                                                                                                                                                                                                                                                                                                                                                                                                                                                                                                                                                             | FRI                                                           | SAT                                                                                                                                                                                                                                                     |  |
| 2                                                         | 3                                                      | 4                                                                                                            | 5                                                                                                                                                                                                                                                                                                                                                                                                                                                                                                                                                                                                                                                           | 6                                                             | 7                                                                                                                                                                                                                                                       |  |
| 9                                                         | 10                                                     | 11                                                                                                           |                                                                                                                                                                                                                                                                                                                                                                                                                                                                                                                                                                                                                                                             | 13                                                            | 14                                                                                                                                                                                                                                                      |  |
| 16                                                        | 17                                                     | 18                                                                                                           | 19                                                                                                                                                                                                                                                                                                                                                                                                                                                                                                                                                                                                                                                          | 20                                                            | 21                                                                                                                                                                                                                                                      |  |
| 23                                                        | 24                                                     | 25                                                                                                           | 26                                                                                                                                                                                                                                                                                                                                                                                                                                                                                                                                                                                                                                                          | 27                                                            | 28                                                                                                                                                                                                                                                      |  |
| 30                                                        | 31                                                     |                                                                                                              |                                                                                                                                                                                                                                                                                                                                                                                                                                                                                                                                                                                                                                                             |                                                               |                                                                                                                                                                                                                                                         |  |
|                                                           | Ma                                                     | rch-2                                                                                                        | 023                                                                                                                                                                                                                                                                                                                                                                                                                                                                                                                                                                                                                                                         |                                                               |                                                                                                                                                                                                                                                         |  |
| MON                                                       | TUES                                                   | WED                                                                                                          | THUR                                                                                                                                                                                                                                                                                                                                                                                                                                                                                                                                                                                                                                                        | FRI                                                           | SAT                                                                                                                                                                                                                                                     |  |
|                                                           |                                                        | 1                                                                                                            | 2                                                                                                                                                                                                                                                                                                                                                                                                                                                                                                                                                                                                                                                           | 3                                                             | 4                                                                                                                                                                                                                                                       |  |
| 6                                                         | 7                                                      | 8                                                                                                            | 9                                                                                                                                                                                                                                                                                                                                                                                                                                                                                                                                                                                                                                                           | 10                                                            | 11                                                                                                                                                                                                                                                      |  |
| 13                                                        | 14                                                     | 15                                                                                                           | 16                                                                                                                                                                                                                                                                                                                                                                                                                                                                                                                                                                                                                                                          | 17                                                            | 18                                                                                                                                                                                                                                                      |  |
| 20                                                        | 21                                                     | 22                                                                                                           | 23                                                                                                                                                                                                                                                                                                                                                                                                                                                                                                                                                                                                                                                          | 24                                                            | 25                                                                                                                                                                                                                                                      |  |
| 27                                                        | 28                                                     | 29                                                                                                           | 30                                                                                                                                                                                                                                                                                                                                                                                                                                                                                                                                                                                                                                                          | 31                                                            |                                                                                                                                                                                                                                                         |  |
|                                                           |                                                        | - 20                                                                                                         | 22                                                                                                                                                                                                                                                                                                                                                                                                                                                                                                                                                                                                                                                          |                                                               |                                                                                                                                                                                                                                                         |  |
|                                                           |                                                        |                                                                                                              |                                                                                                                                                                                                                                                                                                                                                                                                                                                                                                                                                                                                                                                             |                                                               |                                                                                                                                                                                                                                                         |  |
|                                                           |                                                        |                                                                                                              |                                                                                                                                                                                                                                                                                                                                                                                                                                                                                                                                                                                                                                                             |                                                               | SAT                                                                                                                                                                                                                                                     |  |
|                                                           |                                                        |                                                                                                              |                                                                                                                                                                                                                                                                                                                                                                                                                                                                                                                                                                                                                                                             |                                                               | 6                                                                                                                                                                                                                                                       |  |
|                                                           |                                                        |                                                                                                              |                                                                                                                                                                                                                                                                                                                                                                                                                                                                                                                                                                                                                                                             |                                                               | 13                                                                                                                                                                                                                                                      |  |
|                                                           |                                                        |                                                                                                              |                                                                                                                                                                                                                                                                                                                                                                                                                                                                                                                                                                                                                                                             |                                                               | 20                                                                                                                                                                                                                                                      |  |
|                                                           |                                                        |                                                                                                              | 25                                                                                                                                                                                                                                                                                                                                                                                                                                                                                                                                                                                                                                                          | 26                                                            | 27                                                                                                                                                                                                                                                      |  |
| 29                                                        |                                                        |                                                                                                              | 22                                                                                                                                                                                                                                                                                                                                                                                                                                                                                                                                                                                                                                                          |                                                               |                                                                                                                                                                                                                                                         |  |
|                                                           |                                                        |                                                                                                              |                                                                                                                                                                                                                                                                                                                                                                                                                                                                                                                                                                                                                                                             |                                                               |                                                                                                                                                                                                                                                         |  |
| MON                                                       | TUES                                                   | WED                                                                                                          | THUK                                                                                                                                                                                                                                                                                                                                                                                                                                                                                                                                                                                                                                                        | FKI                                                           | SAT                                                                                                                                                                                                                                                     |  |
|                                                           |                                                        |                                                                                                              |                                                                                                                                                                                                                                                                                                                                                                                                                                                                                                                                                                                                                                                             |                                                               | 1 1                                                                                                                                                                                                                                                     |  |
| 3                                                         | Д                                                      | 5                                                                                                            | 6                                                                                                                                                                                                                                                                                                                                                                                                                                                                                                                                                                                                                                                           | 7                                                             | 1                                                                                                                                                                                                                                                       |  |
| 3                                                         | 4                                                      | 5                                                                                                            | 6                                                                                                                                                                                                                                                                                                                                                                                                                                                                                                                                                                                                                                                           | 7                                                             | 8                                                                                                                                                                                                                                                       |  |
| 10                                                        | 11                                                     | 12                                                                                                           | 13                                                                                                                                                                                                                                                                                                                                                                                                                                                                                                                                                                                                                                                          | 14                                                            | 8<br>15                                                                                                                                                                                                                                                 |  |
| 10<br>17                                                  | 11<br>18                                               | 12<br>19                                                                                                     | 13<br>20                                                                                                                                                                                                                                                                                                                                                                                                                                                                                                                                                                                                                                                    | 14                                                            | 8<br>15<br>22                                                                                                                                                                                                                                           |  |
| 10<br>17<br>24                                            | 11                                                     | 12                                                                                                           | 13                                                                                                                                                                                                                                                                                                                                                                                                                                                                                                                                                                                                                                                          | 14                                                            | 8<br>15                                                                                                                                                                                                                                                 |  |
| 10<br>17<br>24<br>31                                      | 11<br>18<br>25                                         | 12<br>19<br>26                                                                                               | 13<br>20<br>27                                                                                                                                                                                                                                                                                                                                                                                                                                                                                                                                                                                                                                              | 14<br>21<br>28                                                | 8<br>15<br>22                                                                                                                                                                                                                                           |  |
| 10<br>17<br>24<br>31                                      | 11<br>18<br>25<br>Septe                                | 12<br>19<br>26<br><b>mber</b>                                                                                | 13<br>20<br>27<br>- <b>202</b> 3                                                                                                                                                                                                                                                                                                                                                                                                                                                                                                                                                                                                                            | 14<br>21<br>28                                                | 8<br>15<br>22<br>29                                                                                                                                                                                                                                     |  |
| 10<br>17<br>24<br>31                                      | 11<br>18<br>25                                         | 12<br>19<br>26                                                                                               | 13<br>20<br>27                                                                                                                                                                                                                                                                                                                                                                                                                                                                                                                                                                                                                                              | 14<br>21<br>28                                                | 8<br>15<br>22<br>29<br>SAT                                                                                                                                                                                                                              |  |
| 10<br>17<br>24<br>31<br>MON                               | 11<br>18<br>25<br>Septe                                | 12<br>19<br>26<br><b>mber</b><br>WED                                                                         | 13<br>20<br>27<br>-2023<br>THUR                                                                                                                                                                                                                                                                                                                                                                                                                                                                                                                                                                                                                             | 14<br>21<br>28<br>FRI<br>1                                    | 8<br>15<br>22<br>29<br>SAT<br>2                                                                                                                                                                                                                         |  |
| 10<br>17<br>24<br>31<br>MON                               | 11<br>18<br>25<br>Septe<br>TUES                        | 12<br>19<br>26<br><b>mber</b><br><b>WED</b>                                                                  | 13<br>20<br>27<br>-2023<br>THUR                                                                                                                                                                                                                                                                                                                                                                                                                                                                                                                                                                                                                             | 14<br>21<br>28<br>FRI<br>1<br>8                               | 8<br>15<br>22<br>29<br>SAT<br>2                                                                                                                                                                                                                         |  |
| 10<br>17<br>24<br>31<br>MON<br>4<br>11                    | 11<br>18<br>25<br>Septe<br>TUES<br>5<br>12             | 12<br>19<br>26<br><b>mber</b><br>WED<br>6<br>13                                                              | 13<br>20<br>27<br>-2023<br>THUR<br>7<br>14                                                                                                                                                                                                                                                                                                                                                                                                                                                                                                                                                                                                                  | 14<br>21<br>28<br>FRI<br>1<br>8                               | 8<br>15<br>22<br>29<br>SAT<br>2<br>9<br>16                                                                                                                                                                                                              |  |
| 10<br>17<br>24<br>31<br>MON<br>4<br>11<br>18              | 11<br>18<br>25<br>Septe<br>TUES<br>5<br>12<br>19       | 12<br>19<br>26<br><b>mber</b><br><b>WED</b><br>6<br>13<br>20                                                 | 13<br>20<br>27<br>-2023<br>THUR<br>7<br>14<br>21                                                                                                                                                                                                                                                                                                                                                                                                                                                                                                                                                                                                            | 14<br>21<br>28<br>FRI<br>1<br>8<br>15<br>22                   | 8<br>15<br>22<br>29<br>SAT<br>2<br>9<br>16<br>23                                                                                                                                                                                                        |  |
| 10<br>17<br>24<br>31<br>MON<br>4<br>11<br>18<br>25        | 11<br>18<br>25<br>Septe<br>TUES<br>5<br>12<br>19<br>26 | 12<br>19<br>26<br><b>mber</b><br><b>WED</b><br>6<br>13<br>20<br>27                                           | 13<br>20<br>27<br><b>2-2023</b><br>THUR<br>7<br>14<br>21<br>28                                                                                                                                                                                                                                                                                                                                                                                                                                                                                                                                                                                              | 14<br>21<br>28<br>FRI<br>1<br>8<br>15<br>22<br>29             | 8<br>15<br>22<br>29<br>SAT<br>2<br>9<br>16                                                                                                                                                                                                              |  |
| 10<br>17<br>24<br>31<br>MON<br>4<br>11<br>18<br>25        | 11 18 25 Septe TUES 5 12 19 26 Nove                    | 12<br>19<br>26<br><b>mber</b><br>WED<br>6<br>13<br>20<br>27<br><b>mber</b>                                   | 13<br>20<br>27<br>-2023<br>THUR<br>7<br>14<br>21<br>28<br>-2023                                                                                                                                                                                                                                                                                                                                                                                                                                                                                                                                                                                             | 14<br>21<br>28<br>FRI<br>1<br>8<br>15<br>22<br>29             | 8<br>15<br>22<br>29<br>SAT<br>2<br>9<br>16<br>23<br>30                                                                                                                                                                                                  |  |
| 10<br>17<br>24<br>31<br>MON<br>4<br>11<br>18<br>25        | 11<br>18<br>25<br>Septe<br>TUES<br>5<br>12<br>19<br>26 | 12<br>19<br>26<br>mber<br>WED<br>6<br>13<br>20<br>27<br>mber                                                 | 13<br>20<br>27<br>7<br>2-2023<br>THUR<br>7<br>14<br>21<br>28<br>-2023<br>THUR                                                                                                                                                                                                                                                                                                                                                                                                                                                                                                                                                                               | 14<br>21<br>28<br>FRI<br>1<br>8<br>15<br>22<br>29             | 8<br>15<br>22<br>29<br>SAT<br>2<br>9<br>16<br>23<br>30                                                                                                                                                                                                  |  |
| 10<br>17<br>24<br>31<br>MON<br>4<br>11<br>18<br>25        | 11 18 25 Septe TUES 5 12 19 26 Nove                    | 12<br>19<br>26<br><b>mber</b><br>WED<br>6<br>13<br>20<br>27<br><b>mber</b><br>WED                            | 13<br>20<br>27<br>-2023<br>THUR<br>7<br>14<br>21<br>28<br>-2023<br>THUR<br>2                                                                                                                                                                                                                                                                                                                                                                                                                                                                                                                                                                                | 14<br>21<br>28<br>FRI<br>1<br>8<br>15<br>22<br>29<br>FRI<br>3 | 8<br>15<br>22<br>29<br>SAT<br>2<br>9<br>16<br>23<br>30                                                                                                                                                                                                  |  |
| 10<br>17<br>24<br>31<br>MON<br>4<br>11<br>18<br>25<br>MON | 11 18 25 Septe TUES 5 12 19 26 Nove                    | 12<br>19<br>26<br><b>mber</b><br>6<br>13<br>20<br>27<br><b>mber</b><br>WED<br>1<br>8                         | 13<br>20<br>27<br>7<br>2-2023<br>THUR<br>7<br>14<br>21<br>28<br>-2023<br>THUR<br>2                                                                                                                                                                                                                                                                                                                                                                                                                                                                                                                                                                          | 14<br>21<br>28<br>FRI<br>1<br>8<br>15<br>22<br>29<br>FRI<br>3 | 8<br>15<br>22<br>29<br>SAT<br>2<br>9<br>16<br>23<br>30<br>SAT<br>4<br>11                                                                                                                                                                                |  |
| 10<br>17<br>24<br>31<br>MON<br>4<br>11<br>18<br>25        | 11 18 25 Septe TUES 5 12 19 26 Nove                    | 12<br>19<br>26<br><b>mber</b><br>WED<br>6<br>13<br>20<br>27<br><b>mber</b><br>WED                            | 13<br>20<br>27<br>-2023<br>THUR<br>7<br>14<br>21<br>28<br>-2023<br>THUR<br>2                                                                                                                                                                                                                                                                                                                                                                                                                                                                                                                                                                                | 14<br>21<br>28<br>FRI<br>1<br>8<br>15<br>22<br>29<br>FRI<br>3 | 8<br>15<br>22<br>29<br>SAT<br>2<br>9<br>16<br>23<br>30                                                                                                                                                                                                  |  |
|                                                           | 9<br>16<br>23<br>30<br>MON<br>6<br>13<br>20            | MON TUES 2 3 9 10 16 17 23 24 30 31 Ma MON TUES 6 7 13 14 20 21 27 28  MON TUES 1 2 8 9 15 16 22 23 29 30 Ju | MON         TUES         WED           2         3         4           9         10         11           16         17         18           23         24         25           30         31         March-26           MON         TUES         WED           1         6         7         8           13         14         15           20         21         22           27         28         29           May-20           MON         TUES         WED           1         2         3           8         9         10           15         16         17           22         23         24           29         30         31           July-20 | 2 3 4 5 9 10 11 12 16 17 18 19 23 24 25 26 30 31              | MON       TUES       WED       THUR       FRI         2       3       4       5       6         9       10       11       12       13         16       17       18       19       20         23       24       25       26       27         30       31 |  |