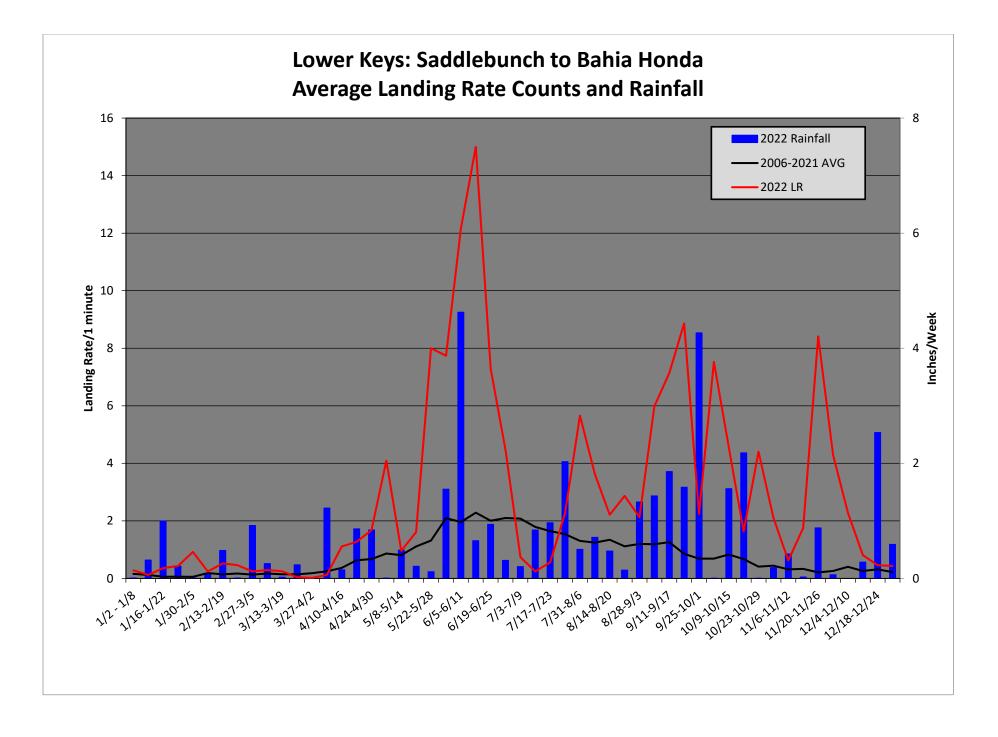

December 2023

## Florida Keys Mosquito Control Operations Report

(Adjusted through December 31, 2022)

## Aerial Adulticiding Missions in December 2022: 0



## Aerial Adulticiding Acreage in December 2022: 0





Aerial Granular Larviciding Missions in December 2022: 14



Aerial Granular Larviciding Acreage in December 2022: 5,096







## Number of Aerial Liquid Larviciding Missions in December 2022: 0





## **Ground Adulticiding (Trucks) Missions in December 2022: 5**



## Ground Adulticiding (Trucks) Acreage in December 2022: 1,147





## Ground Liquid Larviciding (Trucks/Backpack) Acreage in December 2022: 201.5



## **Total Service Requests for December 2022: 161**









## Key West Aedes aegypti Larval Information:



## Adult Aedes aegypti Catch Rate Information:











# 2023 Election of FKMCD Board Officers

## Item 11a

# Operational Review

## Item 12a

Financial
Reports
Budget Analysis
District Finances
Cash Disbursements

## FLORIDA KEYS MOSQUITO CONTROL DISTRICT MONTHLY BUDGET ANALYSIS FISCAL YEAR 2022-2023 DECEMBER 2022

## **STATE FUND**

| ACCT. NO | ITEM                                            | Annual Budget | Current December<br>Actual                     | Prior Year Month | Current YTD -<br>Actual | Prior Year YTD<br>Actual                | Current Annual:<br>Unexpended | Year on Year<br>Variance                |
|----------|-------------------------------------------------|---------------|------------------------------------------------|------------------|-------------------------|-----------------------------------------|--------