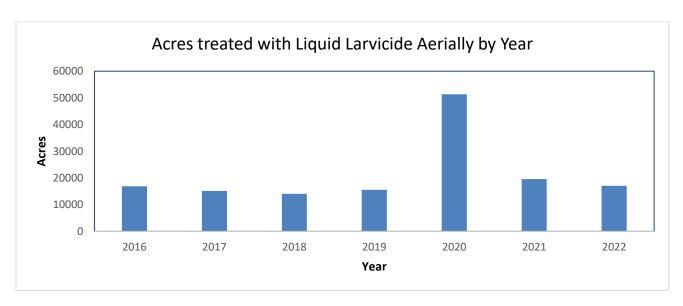

## REGULAR MEETING JANUARY 17, 2023

| M  |
|----|
|    |
| N  |
|    |
| W  |
|    |
| () |
|    |
|    |
|    |
| U  |
|    |
|    |
|    |
|    |
|    |
| A  |
|    |

| January-2023                                              |                                                        |                                                                                                              |                                                                                                                                                                                                                                                                                                                                                                                                                                                                                                                                                                                                                                                             |                                                               |                                                                                                                                                                                                                                                         |  |
|-----------------------------------------------------------|--------------------------------------------------------|--------------------------------------------------------------------------------------------------------------|-------------------------------------------------------------------------------------------------------------------------------------------------------------------------------------------------------------------------------------------------------------------------------------------------------------------------------------------------------------------------------------------------------------------------------------------------------------------------------------------------------------------------------------------------------------------------------------------------------------------------------------------------------------|---------------------------------------------------------------|---------------------------------------------------------------------------------------------------------------------------------------------------------------------------------------------------------------------------------------------------------|--|
| MON                                                       |                                                        |                                                                                                              |                                                                                                                                                                                                                                                                                                                                                                                                                                                                                                                                                                                                                                                             | FRI                                                           | SAT                                                                                                                                                                                                                                                     |  |
| 2                                                         | 3                                                      | 4                                                                                                            | 5                                                                                                                                                                                                                                                                                                                                                                                                                                                                                                                                                                                                                                                           | 6                                                             | 7                                                                                                                                                                                                                                                       |  |
| 9                                                         | 10                                                     | 11                                                                                                           |                                                                                                                                                                                                                                                                                                                                                                                                                                                                                                                                                                                                                                                             | 13                                                            | 14                                                                                                                                                                                                                                                      |  |
| 16                                                        | 17                                                     | 18                                                                                                           | 19                                                                                                                                                                                                                                                                                                                                                                                                                                                                                                                                                                                                                                                          | 20                                                            | 21                                                                                                                                                                                                                                                      |  |
| 23                                                        | 24                                                     | 25                                                                                                           | 26                                                                                                                                                                                                                                                                                                                                                                                                                                                                                                                                                                                                                                                          | 27                                                            | 28                                                                                                                                                                                                                                                      |  |
| 30                                                        | 31                                                     |                                                                                                              |                                                                                                                                                                                                                                                                                                                                                                                                                                                                                                                                                                                                                                                             |                                                               |                                                                                                                                                                                                                                                         |  |
|                                                           | Ma                                                     | rch-2                                                                                                        | 023                                                                                                                                                                                                                                                                                                                                                                                                                                                                                                                                                                                                                                                         |                                                               |                                                                                                                                                                                                                                                         |  |
| MON                                                       | TUES                                                   | WED                                                                                                          | THUR                                                                                                                                                                                                                                                                                                                                                                                                                                                                                                                                                                                                                                                        | FRI                                                           | SAT                                                                                                                                                                                                                                                     |  |
|                                                           |                                                        | 1                                                                                                            | 2                                                                                                                                                                                                                                                                                                                                                                                                                                                                                                                                                                                                                                                           | 3                                                             | 4                                                                                                                                                                                                                                                       |  |
| 6                                                         | 7                                                      | 8                                                                                                            | 9                                                                                                                                                                                                                                                                                                                                                                                                                                                                                                                                                                                                                                                           | 10                                                            | 11                                                                                                                                                                                                                                                      |  |
| 13                                                        | 14                                                     | 15                                                                                                           | 16                                                                                                                                                                                                                                                                                                                                                                                                                                                                                                                                                                                                                                                          | 17                                                            | 18                                                                                                                                                                                                                                                      |  |
| 20                                                        | 21                                                     | 22                                                                                                           | 23                                                                                                                                                                                                                                                                                                                                                                                                                                                                                                                                                                                                                                                          | 24                                                            | 25                                                                                                                                                                                                                                                      |  |
| 27                                                        | 28                                                     | 29                                                                                                           | 30                                                                                                                                                                                                                                                                                                                                                                                                                                                                                                                                                                                                                                                          | 31                                                            |                                                                                                                                                                                                                                                         |  |
|                                                           |                                                        | - 20                                                                                                         | 22                                                                                                                                                                                                                                                                                                                                                                                                                                                                                                                                                                                                                                                          |                                                               |                                                                                                                                                                                                                                                         |  |
|                                                           |                                                        |                                                                                                              |                                                                                                                                                                                                                                                                                                                                                                                                                                                                                                                                                                                                                                                             |                                                               |                                                                                                                                                                                                                                                         |  |
|                                                           |                                                        |                                                                                                              |                                                                                                                                                                                                                                                                                                                                                                                                                                                                                                                                                                                                                                                             |                                                               | SAT                                                                                                                                                                                                                                                     |  |
|                                                           |                                                        |                                                                                                              |                                                                                                                                                                                                                                                                                                                                                                                                                                                                                                                                                                                                                                                             |                                                               | 6                                                                                                                                                                                                                                                       |  |
|                                                           |                                                        |                                                                                                              |                                                                                                                                                                                                                                                                                                                                                                                                                                                                                                                                                                                                                                                             |                                                               | 13                                                                                                                                                                                                                                                      |  |
|                                                           |                                                        |                                                                                                              |                                                                                                                                                                                                                                                                                                                                                                                                                                                                                                                                                                                                                                                             |                                                               | 20                                                                                                                                                                                                                                                      |  |
|                                                           |                                                        |                                                                                                              | 25                                                                                                                                                                                                                                                                                                                                                                                                                                                                                                                                                                                                                                                          | 26                                                            | 27                                                                                                                                                                                                                                                      |  |
| 29                                                        |                                                        |                                                                                                              | 22                                                                                                                                                                                                                                                                                                                                                                                                                                                                                                                                                                                                                                                          |                                                               |                                                                                                                                                                                                                                                         |  |
|                                                           |                                                        |                                                                                                              |                                                                                                                                                                                                                                                                                                                                                                                                                                                                                                                                                                                                                                                             |                                                               |                                                                                                                                                                                                                                                         |  |
| MON                                                       | TUES                                                   | WED                                                                                                          | THUK                                                                                                                                                                                                                                                                                                                                                                                                                                                                                                                                                                                                                                                        | FKI                                                           | SAT                                                                                                                                                                                                                                                     |  |
|                                                           |                                                        |                                                                                                              |                                                                                                                                                                                                                                                                                                                                                                                                                                                                                                                                                                                                                                                             |                                                               | 1 1                                                                                                                                                                                                                                                     |  |
| 3                                                         | Д                                                      | 5                                                                                                            | 6                                                                                                                                                                                                                                                                                                                                                                                                                                                                                                                                                                                                                                                           | 7                                                             | 1                                                                                                                                                                                                                                                       |  |
| 3                                                         | 4                                                      | 5                                                                                                            | 6                                                                                                                                                                                                                                                                                                                                                                                                                                                                                                                                                                                                                                                           | 7                                                             | 8                                                                                                                                                                                                                                                       |  |
| 10                                                        | 11                                                     | 12                                                                                                           | 13                                                                                                                                                                                                                                                                                                                                                                                                                                                                                                                                                                                                                                                          | 14                                                            | 8<br>15                                                                                                                                                                                                                                                 |  |
| 10<br>17                                                  | 11<br>18                                               | 12<br>19                                                                                                     | 13<br>20                                                                                                                                                                                                                                                                                                                                                                                                                                                                                                                                                                                                                                                    | 14                                                            | 8<br>15<br>22                                                                                                                                                                                                                                           |  |
| 10<br>17<br>24                                            | 11                                                     | 12                                                                                                           | 13                                                                                                                                                                                                                                                                                                                                                                                                                                                                                                                                                                                                                                                          | 14                                                            | 8<br>15                                                                                                                                                                                                                                                 |  |
| 10<br>17<br>24<br>31                                      | 11<br>18<br>25                                         | 12<br>19<br>26                                                                                               | 13<br>20<br>27                                                                                                                                                                                                                                                                                                                                                                                                                                                                                                                                                                                                                                              | 14<br>21<br>28                                                | 8<br>15<br>22                                                                                                                                                                                                                                           |  |
| 10<br>17<br>24<br>31                                      | 11<br>18<br>25<br>Septe                                | 12<br>19<br>26<br><b>mber</b>                                                                                | 13<br>20<br>27<br>- <b>202</b> 3                                                                                                                                                                                                                                                                                                                                                                                                                                                                                                                                                                                                                            | 14<br>21<br>28                                                | 8<br>15<br>22<br>29                                                                                                                                                                                                                                     |  |
| 10<br>17<br>24<br>31                                      | 11<br>18<br>25                                         | 12<br>19<br>26                                                                                               | 13<br>20<br>27                                                                                                                                                                                                                                                                                                                                                                                                                                                                                                                                                                                                                                              | 14<br>21<br>28                                                | 8<br>15<br>22<br>29<br>SAT                                                                                                                                                                                                                              |  |
| 10<br>17<br>24<br>31<br>MON                               | 11<br>18<br>25<br>Septe                                | 12<br>19<br>26<br><b>mber</b><br>WED                                                                         | 13<br>20<br>27<br>-2023<br>THUR                                                                                                                                                                                                                                                                                                                                                                                                                                                                                                                                                                                                                             | 14<br>21<br>28<br>FRI<br>1                                    | 8<br>15<br>22<br>29<br>SAT<br>2                                                                                                                                                                                                                         |  |
| 10<br>17<br>24<br>31<br>MON                               | 11<br>18<br>25<br>Septe<br>TUES                        | 12<br>19<br>26<br><b>mber</b><br><b>WED</b>                                                                  | 13<br>20<br>27<br>-2023<br>THUR                                                                                                                                                                                                                                                                                                                                                                                                                                                                                                                                                                                                                             | 14<br>21<br>28<br>FRI<br>1<br>8                               | 8<br>15<br>22<br>29<br>SAT<br>2                                                                                                                                                                                                                         |  |
| 10<br>17<br>24<br>31<br>MON<br>4<br>11                    | 11<br>18<br>25<br>Septe<br>TUES<br>5<br>12             | 12<br>19<br>26<br><b>mber</b><br>WED<br>6<br>13                                                              | 13<br>20<br>27<br>-2023<br>THUR<br>7<br>14                                                                                                                                                                                                                                                                                                                                                                                                                                                                                                                                                                                                                  | 14<br>21<br>28<br>FRI<br>1<br>8                               | 8<br>15<br>22<br>29<br>SAT<br>2<br>9<br>16                                                                                                                                                                                                              |  |
| 10<br>17<br>24<br>31<br>MON<br>4<br>11<br>18              | 11<br>18<br>25<br>Septe<br>TUES<br>5<br>12<br>19       | 12<br>19<br>26<br><b>mber</b><br><b>WED</b><br>6<br>13<br>20                                                 | 13<br>20<br>27<br>-2023<br>THUR<br>7<br>14<br>21                                                                                                                                                                                                                                                                                                                                                                                                                                                                                                                                                                                                            | 14<br>21<br>28<br>FRI<br>1<br>8<br>15<br>22                   | 8<br>15<br>22<br>29<br>SAT<br>2<br>9<br>16<br>23                                                                                                                                                                                                        |  |
| 10<br>17<br>24<br>31<br>MON<br>4<br>11<br>18<br>25        | 11<br>18<br>25<br>Septe<br>TUES<br>5<br>12<br>19<br>26 | 12<br>19<br>26<br><b>mber</b><br><b>WED</b><br>6<br>13<br>20<br>27                                           | 13<br>20<br>27<br><b>2-2023</b><br>THUR<br>7<br>14<br>21<br>28                                                                                                                                                                                                                                                                                                                                                                                                                                                                                                                                                                                              | 14<br>21<br>28<br>FRI<br>1<br>8<br>15<br>22<br>29             | 8<br>15<br>22<br>29<br>SAT<br>2<br>9<br>16                                                                                                                                                                                                              |  |
| 10<br>17<br>24<br>31<br>MON<br>4<br>11<br>18<br>25        | 11 18 25 Septe TUES 5 12 19 26 Nove                    | 12<br>19<br>26<br><b>mber</b><br>WED<br>6<br>13<br>20<br>27<br><b>mber</b>                                   | 13<br>20<br>27<br>-2023<br>THUR<br>7<br>14<br>21<br>28<br>-2023                                                                                                                                                                                                                                                                                                                                                                                                                                                                                                                                                                                             | 14<br>21<br>28<br>FRI<br>1<br>8<br>15<br>22<br>29             | 8<br>15<br>22<br>29<br>SAT<br>2<br>9<br>16<br>23<br>30                                                                                                                                                                                                  |  |
| 10<br>17<br>24<br>31<br>MON<br>4<br>11<br>18<br>25        | 11<br>18<br>25<br>Septe<br>TUES<br>5<br>12<br>19<br>26 | 12<br>19<br>26<br>mber<br>WED<br>6<br>13<br>20<br>27<br>mber                                                 | 13<br>20<br>27<br>7<br>2-2023<br>THUR<br>7<br>14<br>21<br>28<br>-2023<br>THUR                                                                                                                                                                                                                                                                                                                                                                                                                                                                                                                                                                               | 14<br>21<br>28<br>FRI<br>1<br>8<br>15<br>22<br>29             | 8<br>15<br>22<br>29<br>SAT<br>2<br>9<br>16<br>23<br>30                                                                                                                                                                                                  |  |
| 10<br>17<br>24<br>31<br>MON<br>4<br>11<br>18<br>25        | 11 18 25 Septe TUES 5 12 19 26 Nove                    | 12<br>19<br>26<br><b>mber</b><br>WED<br>6<br>13<br>20<br>27<br><b>mber</b><br>WED                            | 13<br>20<br>27<br>-2023<br>THUR<br>7<br>14<br>21<br>28<br>-2023<br>THUR<br>2                                                                                                                                                                                                                                                                                                                                                                                                                                                                                                                                                                                | 14<br>21<br>28<br>FRI<br>1<br>8<br>15<br>22<br>29<br>FRI<br>3 | 8<br>15<br>22<br>29<br>SAT<br>2<br>9<br>16<br>23<br>30                                                                                                                                                                                                  |  |
| 10<br>17<br>24<br>31<br>MON<br>4<br>11<br>18<br>25<br>MON | 11 18 25 Septe TUES 5 12 19 26 Nove                    | 12<br>19<br>26<br><b>mber</b><br>6<br>13<br>20<br>27<br><b>mber</b><br>WED<br>1<br>8                         | 13<br>20<br>27<br>7<br>2-2023<br>THUR<br>7<br>14<br>21<br>28<br>-2023<br>THUR<br>2                                                                                                                                                                                                                                                                                                                                                                                                                                                                                                                                                                          | 14<br>21<br>28<br>FRI<br>1<br>8<br>15<br>22<br>29<br>FRI<br>3 | 8<br>15<br>22<br>29<br>SAT<br>2<br>9<br>16<br>23<br>30<br>SAT<br>4<br>11                                                                                                                                                                                |  |
| 10<br>17<br>24<br>31<br>MON<br>4<br>11<br>18<br>25        | 11 18 25 Septe TUES 5 12 19 26 Nove                    | 12<br>19<br>26<br><b>mber</b><br>WED<br>6<br>13<br>20<br>27<br><b>mber</b><br>WED                            | 13<br>20<br>27<br>-2023<br>THUR<br>7<br>14<br>21<br>28<br>-2023<br>THUR<br>2                                                                                                                                                                                                                                                                                                                                                                                                                                                                                                                                                                                | 14<br>21<br>28<br>FRI<br>1<br>8<br>15<br>22<br>29<br>FRI<br>3 | 8<br>15<br>22<br>29<br>SAT<br>2<br>9<br>16<br>23<br>30                                                                                                                                                                                                  |  |
|                                                           | 9<br>16<br>23<br>30<br>MON<br>6<br>13<br>20            | MON TUES 2 3 9 10 16 17 23 24 30 31 Ma MON TUES 6 7 13 14 20 21 27 28  MON TUES 1 2 8 9 15 16 22 23 29 30 Ju | MON         TUES         WED           2         3         4           9         10         11           16         17         18           23         24         25           30         31         March-26           MON         TUES         WED           1         6         7         8           13         14         15           20         21         22           27         28         29           May-20           MON         TUES         WED           1         2         3           8         9         10           15         16         17           22         23         24           29         30         31           July-20 | 2 3 4 5 9 10 11 12 16 17 18 19 23 24 25 26 30 31              | MON       TUES       WED       THUR       FRI         2       3       4       5       6         9       10       11       12       13         16       17       18       19       20         23       24       25       26       27         30       31 |  |