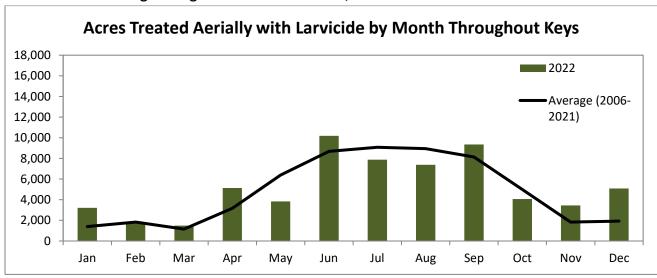

## REGULAR MEETING JANUARY 17, 2023

| M  |
|----|
|    |
| N  |
|    |
| W  |
|    |
| () |
|    |
|    |
|    |
| U  |
|    |
|    |
|    |
|    |
|    |
| A  |
|    |

| January-2023                                              |                                                        |                                                                                                              |                                                                                                                                                                                                                                                                                                                                                                                                                                                                                                                                                                                                                                                             |                                                               |                                                                                                                                                                                                                                                         |  |
|-----------------------------------------------------------|--------------------------------------------------------|--------------------------------------------------------------------------------------------------------------|-------------------------------------------------------------------------------------------------------------------------------------------------------------------------------------------------------------------------------------------------------------------------------------------------------------------------------------------------------------------------------------------------------------------------------------------------------------------------------------------------------------------------------------------------------------------------------------------------------------------------------------------------------------|---------------------------------------------------------------|---------------------------------------------------------------------------------------------------------------------------------------------------------------------------------------------------------------------------------------------------------|--|
| MON                                                       |                                                        |                                                                                                              |                                                                                                                                                                                                                                                                                                                                                                                                                                                                                                                                                                                                                                                             | FRI                                                           | SAT                                                                                                                                                                                                                                                     |  |
| 2                                                         | 3                                                      | 4                                                                                                            | 5                                                                                                                                                                                                                                                                                                                                                                                                                                                                                                                                                                                                                                                           | 6                                                             | 7                                                                                                                                                                                                                                                       |  |
| 9                                                         | 10                                                     | 11                                                                                                           |                                                                                                                                                                                                                                                                                                                                                                                                                                                                                                                                                                                                                                                             | 13                                                            | 14                                                                                                                                                                                                                                                      |  |
| 16                                                        | 17                                                     | 18                                                                                                           | 19                                                                                                                                                                                                                                                                                                                                                                                                                                                                                                                                                                                                                                                          | 20                                                            | 21                                                                                                                                                                                                                                                      |  |
| 23                                                        | 24                                                     | 25                                                                                                           | 26                                                                                                                                                                                                                                                                                                                                                                                                                                                                                                                                                                                                                                                          | 27                                                            | 28                                                                                                                                                                                                                                                      |  |
| 30                                                        | 31                                                     |                                                                                                              |                                                                                                                                                                                                                                                                                                                                                                                                                                                                                                                                                                                                                                                             |                                                               |                                                                                                                                                                                                                                                         |  |
|                                                           | Ma                                                     | rch-2                                                                                                        | 023                                                                                                                                                                                                                                                                                                                                                                                                                                                                                                                                                                                                                                                         |                                                               |                                                                                                                                                                                                                                                         |  |
| MON                                                       | TUES                                                   | WED                                                                                                          | THUR                                                                                                                                                                                                                                                                                                                                                                                                                                                                                                                                                                                                                                                        | FRI                                                           | SAT                                                                                                                                                                                                                                                     |  |
|                                                           |                                                        | 1                                                                                                            | 2                                                                                                                                                                                                                                                                                                                                                                                                                                                                                                                                                                                                                                                           | 3                                                             | 4                                                                                                                                                                                                                                                       |  |
| 6                                                         | 7                                                      | 8                                                                                                            | 9                                                                                                                                                                                                                                                                                                                                                                                                                                                                                                                                                                                                                                                           | 10                                                            | 11                                                                                                                                                                                                                                                      |  |
| 13                                                        | 14                                                     | 15                                                                                                           | 16                                                                                                                                                                                                                                                                                                                                                                                                                                                                                                                                                                                                                                                          | 17                                                            | 18                                                                                                                                                                                                                                                      |  |
| 20                                                        | 21                                                     | 22                                                                                                           | 23                                                                                                                                                                                                                                                                                                                                                                                                                                                                                                                                                                                                                                                          | 24                                                            | 25                                                                                                                                                                                                                                                      |  |
| 27                                                        | 28                                                     | 29                                                                                                           | 30                                                                                                                                                                                                                                                                                                                                                                                                                                                                                                                                                                                                                                                          | 31                                                            |                                                                                                                                                                                                                                                         |  |
|                                                           |                                                        | - 20                                                                                                         | 22                                                                                                                                                                                                                                                                                                                                                                                                                                                                                                                                                                                                                                                          |                                                               |                                                                                                                                                                                                                                                         |  |
|                                                           |                                                        |                                                                                                              |                                                                                                                                                                                                                                                                                                                                                                                                                                                                                                                                                                                                                                                             |                                                               |                                                                                                                                                                                                                                                         |  |
|                                                           |                                                        |                                                                                                              |                                                                                                                                                                                                                                                                                                                                                                                                                                                                                                                                                                                                                                                             |                                                               | SAT                                                                                                                                                                                                                                                     |  |
|                                                           |                                                        |                                                                                                              |                                                                                                                                                                                                                                                                                                                                                                                                                                                                                                                                                                                                                                                             |                                                               | 6                                                                                                                                                                                                                                                       |  |
|                                                           |                                                        |                                                                                                              |                                                                                                                                                                                                                                                                                                                                                                                                                                                                                                                                                                                                                                                             |                                                               | 13                                                                                                                                                                                                                                                      |  |
|                                                           |                                                        |                                                                                                              |                                                                                                                                                                                                                                                                                                                                                                                                                                                                                                                                                                                                                                                             |                                                               | 20                                                                                                                                                                                                                                                      |  |
|                                                           |                                                        |                                                                                                              | 25                                                                                                                                                                                                                                                                                                                                                                                                                                                                                                                                                                                                                                                          | 26                                                            | 27                                                                                                                                                                                                                                                      |  |
| 29                                                        |                                                        |                                                                                                              | 22                                                                                                                                                                                                                                                                                                                                                                                                                                                                                                                                                                                                                                                          |                                                               |                                                                                                                                                                                                                                                         |  |
|                                                           |                                                        |                                                                                                              |                                                                                                                                                                                                                                                                                                                                                                                                                                                                                                                                                                                                                                                             |                                                               |                                                                                                                                                                                                                                                         |  |
| MON                                                       | TUES                                                   | WED                                                                                                          | THUK                                                                                                                                                                                                                                                                                                                                                                                                                                                                                                                                                                                                                                                        | FKI                                                           | SAT                                                                                                                                                                                                                                                     |  |
|                                                           |                                                        |                                                                                                              |                                                                                                                                                                                                                                                                                                                                                                                                                                                                                                                                                                                                                                                             |                                                               | 1 1                                                                                                                                                                                                                                                     |  |
| 3                                                         | Д                                                      | 5                                                                                                            | 6                                                                                                                                                                                                                                                                                                                                                                                                                                                                                                                                                                                                                                                           | 7                                                             | 1                                                                                                                                                                                                                                                       |  |
| 3                                                         | 4                                                      | 5                                                                                                            | 6                                                                                                                                                                                                                                                                                                                                                                                                                                                                                                                                                                                                                                                           | 7                                                             | 8                                                                                                                                                                                                                                                       |  |
| 10                                                        | 11                                                     | 12                                                                                                           | 13                                                                                                                                                                                                                                                                                                                                                                                                                                                                                                                                                                                                                                                          | 14                                                            | 8<br>15                                                                                                                                                                                                                                                 |  |
| 10<br>17                                                  | 11<br>18                                               | 12<br>19                                                                                                     | 13<br>20                                                                                                                                                                                                                                                                                                                                                                                                                                                                                                                                                                                                                                                    | 14                                                            | 8<br>15<br>22                                                                                                                                                                                                                                           |  |
| 10<br>17<br>24                                            | 11                                                     | 12                                                                                                           | 13                                                                                                                                                                                                                                                                                                                                                                                                                                                                                                                                                                                                                                                          | 14                                                            | 8<br>15                                                                                                                                                                                                                                                 |  |
| 10<br>17<br>24<br>31                                      | 11<br>18<br>25                                         | 12<br>19<br>26                                                                                               | 13<br>20<br>27                                                                                                                                                                                                                                                                                                                                                                                                                                                                                                                                                                                                                                              | 14<br>21<br>28                                                | 8<br>15<br>22                                                                                                                                                                                                                                           |  |
| 10<br>17<br>24<br>31                                      | 11<br>18<br>25<br>Septe                                | 12<br>19<br>26<br><b>mber</b>                                                                                | 13<br>20<br>27<br>- <b>202</b> 3                                                                                                                                                                                                                                                                                                                                                                                                                                                                                                                                                                                                                            | 14<br>21<br>28                                                | 8<br>15<br>22<br>29                                                                                                                                                                                                                                     |  |
| 10<br>17<br>24<br>31                                      | 11<br>18<br>25                                         | 12<br>19<br>26                                                                                               | 13<br>20<br>27                                                                                                                                                                                                                                                                                                                                                                                                                                                                                                                                                                                                                                              | 14<br>21<br>28                                                | 8<br>15<br>22<br>29<br>SAT                                                                                                                                                                                                                              |  |
| 10<br>17<br>24<br>31<br>MON                               | 11<br>18<br>25<br>Septe                                | 12<br>19<br>26<br><b>mber</b><br>WED                                                                         | 13<br>20<br>27<br>-2023<br>THUR                                                                                                                                                                                                                                                                                                                                                                                                                                                                                                                                                                                                                             | 14<br>21<br>28<br>FRI<br>1                                    | 8<br>15<br>22<br>29<br>SAT<br>2                                                                                                                                                                                                                         |  |
| 10<br>17<br>24<br>31<br>MON                               | 11<br>18<br>25<br>Septe<br>TUES                        | 12<br>19<br>26<br><b>mber</b><br><b>WED</b>                                                                  | 13<br>20<br>27<br>-2023<br>THUR                                                                                                                                                                                                                                                                                                                                                                                                                                                                                                                                                                                                                             | 14<br>21<br>28<br>FRI<br>1<br>8                               | 8<br>15<br>22<br>29<br>SAT<br>2                                                                                                                                                                                                                         |  |
| 10<br>17<br>24<br>31<br>MON<br>4<br>11                    | 11<br>18<br>25<br>Septe<br>TUES<br>5<br>12             | 12<br>19<br>26<br><b>mber</b><br>WED<br>6<br>13                                                              | 13<br>20<br>27<br>-2023<br>THUR<br>7<br>14                                                                                                                                                                                                                                                                                                                                                                                                                                                                                                                                                                                                                  | 14<br>21<br>28<br>FRI<br>1<br>8                               | 8<br>15<br>22<br>29<br>SAT<br>2<br>9<br>16                                                                                                                                                                                                              |  |
| 10<br>17<br>24<br>31<br>MON<br>4<br>11<br>18              | 11<br>18<br>25<br>Septe<br>TUES<br>5<br>12<br>19       | 12<br>19<br>26<br><b>mber</b><br><b>WED</b><br>6<br>13<br>20                                                 | 13<br>20<br>27<br>-2023<br>THUR<br>7<br>14<br>21                                                                                                                                                                                                                                                                                                                                                                                                                                                                                                                                                                                                            | 14<br>21<br>28<br>FRI<br>1<br>8<br>15<br>22                   | 8<br>15<br>22<br>29<br>SAT<br>2<br>9<br>16<br>23                                                                                                                                                                                                        |  |
| 10<br>17<br>24<br>31<br>MON<br>4<br>11<br>18<br>25        | 11<br>18<br>25<br>Septe<br>TUES<br>5<br>12<br>19<br>26 | 12<br>19<br>26<br><b>mber</b><br><b>WED</b><br>6<br>13<br>20<br>27                                           | 13<br>20<br>27<br><b>2-2023</b><br>THUR<br>7<br>14<br>21<br>28                                                                                                                                                                                                                                                                                                                                                                                                                                                                                                                                                                                              | 14<br>21<br>28<br>FRI<br>1<br>8<br>15<br>22<br>29             | 8<br>15<br>22<br>29<br>SAT<br>2<br>9<br>16                                                                                                                                                                                                              |  |
| 10<br>17<br>24<br>31<br>MON<br>4<br>11<br>18<br>25        | 11 18 25 Septe TUES 5 12 19 26 Nove                    | 12<br>19<br>26<br><b>mber</b><br>WED<br>6<br>13<br>20<br>27<br><b>mber</b>                                   | 13<br>20<br>27<br>-2023<br>THUR<br>7<br>14<br>21<br>28<br>-2023                                                                                                                                                                                                                                                                                                                                                                                                                                                                                                                                                                                             | 14<br>21<br>28<br>FRI<br>1<br>8<br>15<br>22<br>29             | 8<br>15<br>22<br>29<br>SAT<br>2<br>9<br>16<br>23<br>30                                                                                                                                                                                                  |  |
| 10<br>17<br>24<br>31<br>MON<br>4<br>11<br>18<br>25        | 11<br>18<br>25<br>Septe<br>TUES<br>5<br>12<br>19<br>26 | 12<br>19<br>26<br>mber<br>WED<br>6<br>13<br>20<br>27<br>mber                                                 | 13<br>20<br>27<br>7<br>2-2023<br>THUR<br>7<br>14<br>21<br>28<br>-2023<br>THUR                                                                                                                                                                                                                                                                                                                                                                                                                                                                                                                                                                               | 14<br>21<br>28<br>FRI<br>1<br>8<br>15<br>22<br>29             | 8<br>15<br>22<br>29<br>SAT<br>2<br>9<br>16<br>23<br>30                                                                                                                                                                                                  |  |
| 10<br>17<br>24<br>31<br>MON<br>4<br>11<br>18<br>25        | 11 18 25 Septe TUES 5 12 19 26 Nove                    | 12<br>19<br>26<br><b>mber</b><br>WED<br>6<br>13<br>20<br>27<br><b>mber</b><br>WED                            | 13<br>20<br>27<br>-2023<br>THUR<br>7<br>14<br>21<br>28<br>-2023<br>THUR<br>2                                                                                                                                                                                                                                                                                                                                                                                                                                                                                                                                                                                | 14<br>21<br>28<br>FRI<br>1<br>8<br>15<br>22<br>29<br>FRI<br>3 | 8<br>15<br>22<br>29<br>SAT<br>2<br>9<br>16<br>23<br>30                                                                                                                                                                                                  |  |
| 10<br>17<br>24<br>31<br>MON<br>4<br>11<br>18<br>25<br>MON | 11 18 25 Septe TUES 5 12 19 26 Nove                    | 12<br>19<br>26<br><b>mber</b><br>6<br>13<br>20<br>27<br><b>mber</b><br>WED<br>1<br>8                         | 13<br>20<br>27<br>7<br>2-2023<br>THUR<br>7<br>14<br>21<br>28<br>-2023<br>THUR<br>2                                                                                                                                                                                                                                                                                                                                                                                                                                                                                                                                                                          | 14<br>21<br>28<br>FRI<br>1<br>8<br>15<br>22<br>29<br>FRI<br>3 | 8<br>15<br>22<br>29<br>SAT<br>2<br>9<br>16<br>23<br>30<br>SAT<br>4<br>11                                                                                                                                                                                |  |
| 10<br>17<br>24<br>31<br>MON<br>4<br>11<br>18<br>25        | 11 18 25 Septe TUES 5 12 19 26 Nove                    | 12<br>19<br>26<br><b>mber</b><br>WED<br>6<br>13<br>20<br>27<br><b>mber</b><br>WED                            | 13<br>20<br>27<br>-2023<br>THUR<br>7<br>14<br>21<br>28<br>-2023<br>THUR<br>2                                                                                                                                                                                                                                                                                                                                                                                                                                                                                                                                                                                | 14<br>21<br>28<br>FRI<br>1<br>8<br>15<br>22<br>29<br>FRI<br>3 | 8<br>15<br>22<br>29<br>SAT<br>2<br>9<br>16<br>23<br>30                                                                                                                                                                                                  |  |
|                                                           | 9<br>16<br>23<br>30<br>MON<br>6<br>13<br>20            | MON TUES 2 3 9 10 16 17 23 24 30 31 Ma MON TUES 6 7 13 14 20 21 27 28  MON TUES 1 2 8 9 15 16 22 23 29 30 Ju | MON         TUES         WED           2         3         4           9         10         11           16         17         18           23         24         25           30         31         March-26           MON         TUES         WED           1         6         7         8           13         14         15           20         21         22           27         28         29           May-20           MON         TUES         WED           1         2         3           8         9         10           15         16         17           22         23         24           29         30         31           July-20 | 2 3 4 5 9 10 11 12 16 17 18 19 23 24 25 26 30 31              | MON       TUES       WED       THUR       FRI         2       3       4       5       6         9       10       11       12       13         16       17       18       19       20         23       24       25       26       27         30       31 |  |