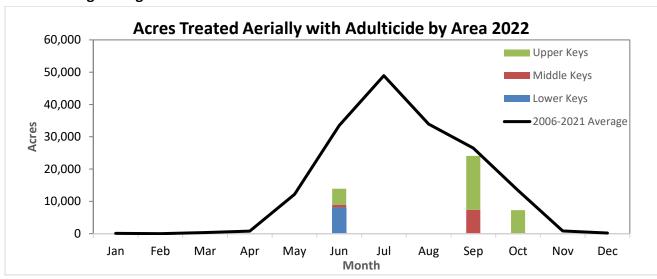

e Florida Keys. Wing Beats 33(1): 40-41; 43-44.

Short, S., V. Dos Santos, and L.J. Hribar. 2022. Range expansion of *Aedes bahamensis* (Diptera: Culicidae) into the Florida Keys. Journal of Vector Ecology, 47: 128-129.

- 3. FMCA UAS Working Group Meeting: 12/21/22
- 4. Investment Update
- 5. After Action Items/Future Board Items
  - a. Benefit Utilization Discussion, February 2023
  - b. Audit Committee Charter and Annual Review, September 2023
  - c. Procedure for Audit Committee for Budget and Operations Review, September 2023
  - d. Administrative Policy Manual Annual Review, December 2023

## Florida Keys Mosquito Control Operations Report

(Adjusted through December 31, 2022)

## Aerial Adulticiding Missions in December 2022: 0



## Aerial Adulticiding Acreage in December 2022: 0





Aerial Granular Larviciding Missions in December 2022: 14



Aerial Granular Larviciding Acreage in December 2022: 5,096







## Number of Aerial Liquid Larviciding Missions in December 2022: 0





## **Ground Adulticiding (Trucks) Missions in December 2022: 5**



## Ground Adulticiding (Trucks) Acreage in December 2022: 1,147





## Ground Liquid Larviciding (Trucks/Backpack) Acreage in December 2022: 201.5



## **Total Service Requests for December 2022: 161**









## Key West Aedes aegypti Larval Information:



## Adult Aedes aegypti Catch Rate Information:











# 2023 Election of FKMCD Board Officers

## Item 11a

# Operational Review

## Item 12a

Financial
Reports
Budget Analysis
District Finances
Cash Disbursements

## FLORIDA KEYS MOSQUITO CONTROL DISTRICT MONT