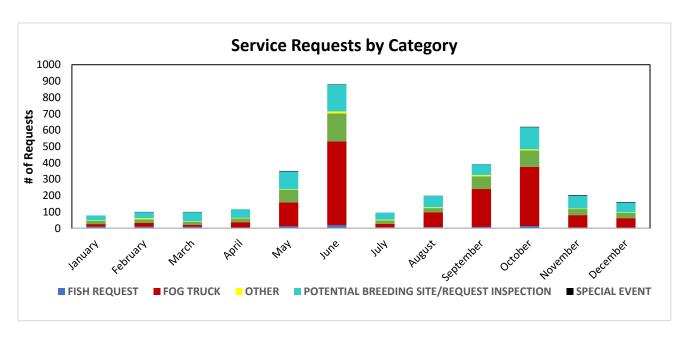

## REGULAR MEETING JANUARY 17, 2023

| M  |
|----|
|    |
| N  |
|    |
| W  |
|    |
| () |
|    |
|    |
|    |
| U  |
|    |
|    |
|    |
|    |
|    |
| A  |
|    |

| January-2023                                              |                                                        |                                                                                                              |                                                                                                                                                                                                                                                                                                                                                                                                                                                                                                                                                                                                                                                             |                                                               |                                                                                                                                                                                                                                                         |  |
|-----------------------------------------------------------|--------------------------------------------------------|--------------------------------------------------------------------------------------------------------------|-------------------------------------------------------------------------------------------------------------------------------------------------------------------------------------------------------------------------------------------------------------------------------------------------------------------------------------------------------------------------------------------------------------------------------------------------------------------------------------------------------------------------------------------------------------------------------------------------------------------------------------------------------------|---------------------------------------------------------------|---------------------------------------------------------------------------------------------------------------------------------------------------------------------------------------------------------------------------------------------------------|--|
| MON                                                       |                                                        |                                                                                                              |                                                                                                                                                                                                                                                                                                                                                                                                                                                                                                                                                                                                                                                             | FRI                                                           | SAT                                                                                                                                                                                                                                                     |  |
| 2                                                         | 3                                                      | 4                                                                                                            | 5                                                                                                                                                                                                                                                                                                                                                                                                                                                                                                                                                                                                                                                           | 6                                                             | 7                                                                                                                                                                                                                                                       |  |
| 9                                                         | 10                                                     | 11                                                                                                           |                                                                                                                                                                                                                                                                                                                                                                                                                                                                                                                                                                                                                                                             | 13                                                            | 14                                                                                                                                                                                                                                                      |  |
| 16                                                        | 17                                                     | 18                                                                                                           | 19                                                                                                                                                                                                                                                                                                                                                                                                                                                                                                                                                                                                                                                          | 20                                                            | 21                                                                                                                                                                                                                                                      |  |
| 23                                                        | 24                                                     | 25                                                                                                           | 26                                                                                                                                                                                                                                                                                                                                                                                                                                                                                                                                                                                                                                                          | 27                                                            | 28                                                                                                                                                                                                                                                      |  |
| 30                                                        | 31                                                     |                                                                                                              |                                                                                                                                                                                                                                                                                                                                                                                                                                                                                                                                                                                                                                                             |                                                               |                                                                                                                                                                                                                                                         |  |
|                                                           | Ma                                                     | rch-2                                                                                                        | 023                                                                                                                                                                                                                                                                                                                                                                                                                                                                                                                                                                                                                                                         |                                                               |                                                                                                                                                                                                                                                         |  |
| MON                                                       | TUES                                                   | WED                                                                                                          | THUR                                                                                                                                                                                                                                                                                                                                                                                                                                                                                                                                                                                                                                                        | FRI                                                           | SAT                                                                                                                                                                                                                                                     |  |
|                                                           |                                                        | 1                                                                                                            | 2                                                                                                                                                                                                                                                                                                                                                                                                                                                                                                                                                                                                                                                           | 3                                                             | 4                                                                                                                                                                                                                                                       |  |
| 6                                                         | 7                                                      | 8                                                                                                            | 9                                                                                                                                                                                                                                                                                                                                                                                                                                                                                                                                                                                                                                                           | 10                                                            | 11                                                                                                                                                                                                                                                      |  |
| 13                                                        | 14                                                     | 15                                                                                                           | 16                                                                                                                                                                                                                                                                                                                                                                                                                                                                                                                                                                                                                                                          | 17                                                            | 18                                                                                                                                                                                                                                                      |  |
| 20                                                        | 21                                                     | 22                                                                                                           | 23                                                                                                                                                                                                                                                                                                                                                                                                                                                                                                                                                                                                                                                          | 24                                                            | 25                                                                                                                                                                                                                                                      |  |
| 27                                                        | 28                                                     | 29                                                                                                           | 30                                                                                                                                                                                                                                                                                                                                                                                                                                                                                                                                                                                                                                                          | 31                                                            |                                                                                                                                                                                                                                                         |  |
|                                                           |                                                        | - 20                                                                                                         | 22                                                                                                                                                                                                                                                                                                                                                                                                                                                                                                                                                                                                                                                          |                                                               |                                                                                                                                                                                                                                                         |  |
|                                                           |                                                        |                                                                                                              |                                                                                                                                                                                                                                                                                                                                                                                                                                                                                                                                                                                                                                                             |                                                               |                                                                                                                                                                                                                                                         |  |
|                                                           |                                                        |                                                                                                              |                                                                                                                                                                                                                                                                                                                                                                                                                                                                                                                                                                                                                                                             |                                                               | SAT                                                                                                                                                                                                                                                     |  |
|                                                           |                                                        |                                                                                                              |                                                                                                                                                                                                                                                                                                                                                                                                                                                                                                                                                                                                                                                             |                                                               | 6                                                                                                                                                                                                                                                       |  |
|                                                           |                                                        |                                                                                                              |                                                                                                                                                                                                                                                                                                                                                                                                                                                                                                                                                                                                                                                             |                                                               | 13                                                                                                                                                                                                                                                      |  |
|                                                           |                                                        |                                                                                                              |                                                                                                                                                                                                                                                                                                                                                                                                                                                                                                                                                                                                                                                             |                                                               | 20                                                                                                                                                                                                                                                      |  |
|                                                           |                                                        |                                                                                                              | 25                                                                                                                                                                                                                                                                                                                                                                                                                                                                                                                                                                                                                                                          | 26                                                            | 27                                                                                                                                                                                                                                                      |  |
| 29                                                        |                                                        |                                                                                                              | 22                                                                                                                                                                                                                                                                                                                                                                                                                                                                                                                                                                                                                                                          |                                                               |                                                                                                                                                                                                                                                         |  |
|                                                           |                                                        |                                                                                                              |                                                                                                                                                                                                                                                                                                                                                                                                                                                                                                                                                                                                                                                             |                                                               |                                                                                                                                                                                                                                                         |  |
| MON                                                       | TUES                                                   | WED                                                                                                          | THUK                                                                                                                                                                                                                                                                                                                                                                                                                                                                                                                                                                                                                                                        | FKI                                                           | SAT                                                                                                                                                                                                                                                     |  |
|                                                           |                                                        |                                                                                                              |                                                                                                                                                                                                                                                                                                                                                                                                                                                                                                                                                                                                                                                             |                                                               | 1 1                                                                                                                                                                                                                                                     |  |
| 3                                                         | Д                                                      | 5                                                                                                            | 6                                                                                                                                                                                                                                                                                                                                                                                                                                                                                                                                                                                                                                                           | 7                                                             | 1                                                                                                                                                                                                                                                       |  |
| 3                                                         | 4                                                      | 5                                                                                                            | 6                                                                                                                                                                                                                                                                                                                                                                                                                                                                                                                                                                                                                                                           | 7                                                             | 8                                                                                                                                                                                                                                                       |  |
| 10                                                        | 11                                                     | 12                                                                                                           | 13                                                                                                                                                                                                                                                                                                                                                                                                                                                                                                                                                                                                                                                          | 14                                                            | 8<br>15                                                                                                                                                                                                                                                 |  |
| 10<br>17                                                  | 11<br>18                                               | 12<br>19                                                                                                     | 13<br>20                                                                                                                                                                                                                                                                                                                                                                                                                                                                                                                                                                                                                                                    | 14                                                            | 8<br>15<br>22                                                                                                                                                                                                                                           |  |
| 10<br>17<br>24                                            | 11                                                     | 12                                                                                                           | 13                                                                                                                                                                                                                                                                                                                                                                                                                                                                                                                                                                                                                                                          | 14                                                            | 8<br>15                                                                                                                                                                                                                                                 |  |
| 10<br>17<br>24<br>31                                      | 11<br>18<br>25                                         | 12<br>19<br>26                                                                                               | 13<br>20<br>27                                                                                                                                                                                                                                                                                                                                                                                                                                                                                                                                                                                                                                              | 14<br>21<br>28                                                | 8<br>15<br>22                                                                                                                                                                                                                                           |  |
| 10<br>17<br>24<br>31                                      | 11<br>18<br>25<br>Septe                                | 12<br>19<br>26<br><b>mber</b>                                                                                | 13<br>20<br>27<br>- <b>202</b> 3                                                                                                                                                                                                                                                                                                                                                                                                                                                                                                                                                                                                                            | 14<br>21<br>28                                                | 8<br>15<br>22<br>29                                                                                                                                                                                                                                     |  |
| 10<br>17<br>24<br>31                                      | 11<br>18<br>25                                         | 12<br>19<br>26                                                                                               | 13<br>20<br>27                                                                                                                                                                                                                                                                                                                                                                                                                                                                                                                                                                                                                                              | 14<br>21<br>28                                                | 8<br>15<br>22<br>29<br>SAT                                                                                                                                                                                                                              |  |
| 10<br>17<br>24<br>31<br>MON                               | 11<br>18<br>25<br>Septe                                | 12<br>19<br>26<br><b>mber</b><br>WED                                                                         | 13<br>20<br>27<br>-2023<br>THUR                                                                                                                                                                                                                                                                                                                                                                                                                                                                                                                                                                                                                             | 14<br>21<br>28<br>FRI<br>1                                    | 8<br>15<br>22<br>29<br>SAT<br>2                                                                                                                                                                                                                         |  |
| 10<br>17<br>24<br>31<br>MON                               | 11<br>18<br>25<br>Septe<br>TUES                        | 12<br>19<br>26<br><b>mber</b><br><b>WED</b>                                                                  | 13<br>20<br>27<br>-2023<br>THUR                                                                                                                                                                                                                                                                                                                                                                                                                                                                                                                                                                                                                             | 14<br>21<br>28<br>FRI<br>1<br>8                               | 8<br>15<br>22<br>29<br>SAT<br>2                                                                                                                                                                                                                         |  |
| 10<br>17<br>24<br>31<br>MON<br>4<br>11                    | 11<br>18<br>25<br>Septe<br>TUES<br>5<br>12             | 12<br>19<br>26<br><b>mber</b><br>WED<br>6<br>13                                                              | 13<br>20<br>27<br>-2023<br>THUR<br>7<br>14                                                                                                                                                                                                                                                                                                                                                                                                                                                                                                                                                                                                                  | 14<br>21<br>28<br>FRI<br>1<br>8                               | 8<br>15<br>22<br>29<br>SAT<br>2<br>9<br>16                                                                                                                                                                                                              |  |
| 10<br>17<br>24<br>31<br>MON<br>4<br>11<br>18              | 11<br>18<br>25<br>Septe<br>TUES<br>5<br>12<br>19       | 12<br>19<br>26<br><b>mber</b><br><b>WED</b><br>6<br>13<br>20                                                 | 13<br>20<br>27<br>-2023<br>THUR<br>7<br>14<br>21                                                                                                                                                                                                                                                                                                                                                                                                                                                                                                                                                                                                            | 14<br>21<br>28<br>FRI<br>1<br>8<br>15<br>22                   | 8<br>15<br>22<br>29<br>SAT<br>2<br>9<br>16<br>23                                                                                                                                                                                                        |  |
| 10<br>17<br>24<br>31<br>MON<br>4<br>11<br>18<br>25        | 11<br>18<br>25<br>Septe<br>TUES<br>5<br>12<br>19<br>26 | 12<br>19<br>26<br><b>mber</b><br><b>WED</b><br>6<br>13<br>20<br>27                                           | 13<br>20<br>27<br><b>2-2023</b><br>THUR<br>7<br>14<br>21<br>28                                                                                                                                                                                                                                                                                                                                                                                                                                                                                                                                                                                              | 14<br>21<br>28<br>FRI<br>1<br>8<br>15<br>22<br>29             | 8<br>15<br>22<br>29<br>SAT<br>2<br>9<br>16                                                                                                                                                                                                              |  |
| 10<br>17<br>24<br>31<br>MON<br>4<br>11<br>18<br>25        | 11 18 25 Septe TUES 5 12 19 26 Nove                    | 12<br>19<br>26<br><b>mber</b><br>WED<br>6<br>13<br>20<br>27<br><b>mber</b>                                   | 13<br>20<br>27<br>-2023<br>THUR<br>7<br>14<br>21<br>28<br>-2023                                                                                                                                                                                                                                                                                                                                                                                                                                                                                                                                                                                             | 14<br>21<br>28<br>FRI<br>1<br>8<br>15<br>22<br>29             | 8<br>15<br>22<br>29<br>SAT<br>2<br>9<br>16<br>23<br>30                                                                                                                                                                                                  |  |
| 10<br>17<br>24<br>31<br>MON<br>4<br>11<br>18<br>25        | 11<br>18<br>25<br>Septe<br>TUES<br>5<br>12<br>19<br>26 | 12<br>19<br>26<br>mber<br>WED<br>6<br>13<br>20<br>27<br>mber                                                 | 13<br>20<br>27<br>7<br>2-2023<br>THUR<br>7<br>14<br>21<br>28<br>-2023<br>THUR                                                                                                                                                                                                                                                                                                                                                                                                                                                                                                                                                                               | 14<br>21<br>28<br>FRI<br>1<br>8<br>15<br>22<br>29             | 8<br>15<br>22<br>29<br>SAT<br>2<br>9<br>16<br>23<br>30                                                                                                                                                                                                  |  |
| 10<br>17<br>24<br>31<br>MON<br>4<br>11<br>18<br>25        | 11 18 25 Septe TUES 5 12 19 26 Nove                    | 12<br>19<br>26<br><b>mber</b><br>WED<br>6<br>13<br>20<br>27<br><b>mber</b><br>WED                            | 13<br>20<br>27<br>-2023<br>THUR<br>7<br>14<br>21<br>28<br>-2023<br>THUR<br>2                                                                                                                                                                                                                                                                                                                                                                                                                                                                                                                                                                                | 14<br>21<br>28<br>FRI<br>1<br>8<br>15<br>22<br>29<br>FRI<br>3 | 8<br>15<br>22<br>29<br>SAT<br>2<br>9<br>16<br>23<br>30                                                                                                                                                                                                  |  |
| 10<br>17<br>24<br>31<br>MON<br>4<br>11<br>18<br>25<br>MON | 11 18 25 Septe TUES 5 12 19 26 Nove                    | 12<br>19<br>26<br><b>mber</b><br>6<br>13<br>20<br>27<br><b>mber</b><br>WED<br>1<br>8                         | 13<br>20<br>27<br>7<br>2-2023<br>THUR<br>7<br>14<br>21<br>28<br>-2023<br>THUR<br>2                                                                                                                                                                                                                                                                                                                                                                                                                                                                                                                                                                          | 14<br>21<br>28<br>FRI<br>1<br>8<br>15<br>22<br>29<br>FRI<br>3 | 8<br>15<br>22<br>29<br>SAT<br>2<br>9<br>16<br>23<br>30<br>SAT<br>4<br>11                                                                                                                                                                                |  |
| 10<br>17<br>24<br>31<br>MON<br>4<br>11<br>18<br>25        | 11 18 25 Septe TUES 5 12 19 26 Nove                    | 12<br>19<br>26<br><b>mber</b><br>WED<br>6<br>13<br>20<br>27<br><b>mber</b><br>WED                            | 13<br>20<br>27<br>-2023<br>THUR<br>7<br>14<br>21<br>28<br>-2023<br>THUR<br>2                                                                                                                                                                                                                                                                                                                                                                                                                                                                                                                                                                                | 14<br>21<br>28<br>FRI<br>1<br>8<br>15<br>22<br>29<br>FRI<br>3 | 8<br>15<br>22<br>29<br>SAT<br>2<br>9<br>16<br>23<br>30                                                                                                                                                                                                  |  |
|                                                           | 9<br>16<br>23<br>30<br>MON<br>6<br>13<br>20            | MON TUES 2 3 9 10 16 17 23 24 30 31 Ma MON TUES 6 7 13 14 20 21 27 28  MON TUES 1 2 8 9 15 16 22 23 29 30 Ju | MON         TUES         WED           2         3         4           9         10         11           16         17         18           23         24         25           30         31         March-26           MON         TUES         WED           1         6         7         8           13         14         15           20         21         22           27         28         29           May-20           MON         TUES         WED           1         2         3           8         9         10           15         16         17           22         23         24           29         30         31           July-20 | 2 3 4 5 9 10 11 12 16 17 18 19 23 24 25 26 30 31              | MON       TUES       WED       THUR       FRI         2       3       4       5       6         9       10       11       12       13         16       17       18       19       20         23       24       25       26       27         30       31 |  |