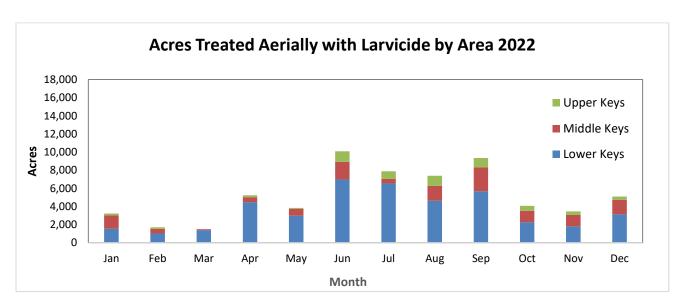

## REGULAR MEETING JANUARY 17, 2023

| M  |
|----|
|    |
| N  |
|    |
| W  |
|    |
| () |
|    |
|    |
|    |
| U  |
|    |
|    |
|    |
|    |
|    |
| A  |
|    |

| January-2023                                              |                                                        |                                                                                                              |                                                                                                                                                                                                                                                                                                                                                                                                                                                                                                                                                                                                                                                             |                                                               |                                                                                                                                                                                                                                                         |  |
|-----------------------------------------------------------|--------------------------------------------------------|--------------------------------------------------------------------------------------------------------------|-------------------------------------------------------------------------------------------------------------------------------------------------------------------------------------------------------------------------------------------------------------------------------------------------------------------------------------------------------------------------------------------------------------------------------------------------------------------------------------------------------------------------------------------------------------------------------------------------------------------------------------------------------------|---------------------------------------------------------------|---------------------------------------------------------------------------------------------------------------------------------------------------------------------------------------------------------------------------------------------------------|--|
| MON                                                       |                                                        |                                                                                                              |                                                                                                                                                                                                                                                                                                                                                                                                                                                                                                                                                                                                                                                             | FRI                                                           | SAT                                                                                                                                                                                                                                                     |  |
| 2                                                         | 3                                                      | 4                                                                                                            | 5                                                                                                                                                                                                                                                                                                                                                                                                                                                                                                                                                                                                                                                           | 6                                                             | 7                                                                                                                                                                                                                                                       |  |
| 9                                                         | 10                                                     | 11                                                                                                           |                                                                                                                                                                                                                                                                                                                                                                                                                                                                                                                                                                                                                                                             | 13                                                            | 14                                                                                                                                                                                                                                                      |  |
| 16                                                        | 17                                                     | 18                                                                                                           | 19                                                                                                                                                                                                                                                                                                                                                                                                                                                                                                                                                                                                                                                          | 20                                                            | 21                                                                                                                                                                                                                                                      |  |
| 23                                                        | 24                                                     | 25                                                                                                           | 26                                                                                                                                                                                                                                                                                                                                                                                                                                                                                                                                                                                                                                                          | 27                                                            | 28                                                                                                                                                                                                                                                      |  |
| 30                                                        | 31                                                     |                                                                                                              |                                                                                                                                                                                                                                                                                                                                                                                                                                                                                                                                                                                                                                                             |                                                               |                                                                                                                                                                                                                                                         |  |
|                                                           | Ma                                                     | rch-2                                                                                                        | 023                                                                                                                                                                                                                                                                                                                                                                                                                                                                                                                                                                                                                                                         |                                                               |                                                                                                                                                                                                                                                         |  |
| MON                                                       | TUES                                                   | WED                                                                                                          | THUR                                                                                                                                                                                                                                                                                                                                                                                                                                                                                                                                                                                                                                                        | FRI                                                           | SAT                                                                                                                                                                                                                                                     |  |
|                                                           |                                                        | 1                                                                                                            | 2                                                                                                                                                                                                                                                                                                                                                                                                                                                                                                                                                                                                                                                           | 3                                                             | 4                                                                                                                                                                                                                                                       |  |
| 6                                                         | 7                                                      | 8                                                                                                            | 9                                                                                                                                                                                                                                                                                                                                                                                                                                                                                                                                                                                                                                                           | 10                                                            | 11                                                                                                                                                                                                                                                      |  |
| 13                                                        | 14                                                     | 15                                                                                                           | 16                                                                                                                                                                                                                                                                                                                                                                                                                                                                                                                                                                                                                                                          | 17                                                            | 18                                                                                                                                                                                                                                                      |  |
| 20                                                        | 21                                                     | 22                                                                                                           | 23                                                                                                                                                                                                                                                                                                                                                                                                                                                                                                                                                                                                                                                          | 24                                                            | 25                                                                                                                                                                                                                                                      |  |
| 27                                                        | 28                                                     | 29                                                                                                           | 30                                                                                                                                                                                                                                                                                                                                                                                                                                                                                                                                                                                                                                                          | 31                                                            |                                                                                                                                                                                                                                                         |  |
|                                                           |                                                        | - 20                                                                                                         | 22                                                                                                                                                                                                                                                                                                                                                                                                                                                                                                                                                                                                                                                          |                                                               |                                                                                                                                                                                                                                                         |  |
|                                                           |                                                        |                                                                                                              |                                                                                                                                                                                                                                                                                                                                                                                                                                                                                                                                                                                                                                                             |                                                               |                                                                                                                                                                                                                                                         |  |
|                                                           |                                                        |                                                                                                              |                                                                                                                                                                                                                                                                                                                                                                                                                                                                                                                                                                                                                                                             |                                                               | SAT                                                                                                                                                                                                                                                     |  |
|                                                           |                                                        |                                                                                                              |                                                                                                                                                                                                                                                                                                                                                                                                                                                                                                                                                                                                                                                             |                                                               | 6                                                                                                                                                                                                                                                       |  |
|                                                           |                                                        |                                                                                                              |                                                                                                                                                                                                                                                                                                                                                                                                                                                                                                                                                                                                                                                             |                                                               | 13                                                                                                                                                                                                                                                      |  |
|                                                           |                                                        |                                                                                                              |                                                                                                                                                                                                                                                                                                                                                                                                                                                                                                                                                                                                                                                             |                                                               | 20                                                                                                                                                                                                                                                      |  |
|                                                           |                                                        |                                                                                                              | 25                                                                                                                                                                                                                                                                                                                                                                                                                                                                                                                                                                                                                                                          | 26                                                            | 27                                                                                                                                                                                                                                                      |  |
| 29                                                        |                                                        |                                                                                                              | 22                                                                                                                                                                                                                                                                                                                                                                                                                                                                                                                                                                                                                                                          |                                                               |                                                                                                                                                                                                                                                         |  |
|                                                           |                                                        |                                                                                                              |                                                                                                                                                                                                                                                                                                                                                                                                                                                                                                                                                                                                                                                             |                                                               |                                                                                                                                                                                                                                                         |  |
| MON                                                       | TUES                                                   | WED                                                                                                          | THUK                                                                                                                                                                                                                                                                                                                                                                                                                                                                                                                                                                                                                                                        | FKI                                                           | SAT                                                                                                                                                                                                                                                     |  |
|                                                           |                                                        |                                                                                                              |                                                                                                                                                                                                                                                                                                                                                                                                                                                                                                                                                                                                                                                             |                                                               | 1 1                                                                                                                                                                                                                                                     |  |
| 3                                                         | Д                                                      | 5                                                                                                            | 6                                                                                                                                                                                                                                                                                                                                                                                                                                                                                                                                                                                                                                                           | 7                                                             | 1                                                                                                                                                                                                                                                       |  |
| 3                                                         | 4                                                      | 5                                                                                                            | 6                                                                                                                                                                                                                                                                                                                                                                                                                                                                                                                                                                                                                                                           | 7                                                             | 8                                                                                                                                                                                                                                                       |  |
| 10                                                        | 11                                                     | 12                                                                                                           | 13                                                                                                                                                                                                                                                                                                                                                                                                                                                                                                                                                                                                                                                          | 14                                                            | 8<br>15                                                                                                                                                                                                                                                 |  |
| 10<br>17                                                  | 11<br>18                                               | 12<br>19                                                                                                     | 13<br>20                                                                                                                                                                                                                                                                                                                                                                                                                                                                                                                                                                                                                                                    | 14                                                            | 8<br>15<br>22                                                                                                                                                                                                                                           |  |
| 10<br>17<br>24                                            | 11                                                     | 12                                                                                                           | 13                                                                                                                                                                                                                                                                                                                                                                                                                                                                                                                                                                                                                                                          | 14                                                            | 8<br>15                                                                                                                                                                                                                                                 |  |
| 10<br>17<br>24<br>31                                      | 11<br>18<br>25                                         | 12<br>19<br>26                                                                                               | 13<br>20<br>27                                                                                                                                                                                                                                                                                                                                                                                                                                                                                                                                                                                                                                              | 14<br>21<br>28                                                | 8<br>15<br>22                                                                                                                                                                                                                                           |  |
| 10<br>17<br>24<br>31                                      | 11<br>18<br>25<br>Septe                                | 12<br>19<br>26<br><b>mber</b>                                                                                | 13<br>20<br>27<br>- <b>202</b> 3                                                                                                                                                                                                                                                                                                                                                                                                                                                                                                                                                                                                                            | 14<br>21<br>28                                                | 8<br>15<br>22<br>29                                                                                                                                                                                                                                     |  |
| 10<br>17<br>24<br>31                                      | 11<br>18<br>25                                         | 12<br>19<br>26                                                                                               | 13<br>20<br>27                                                                                                                                                                                                                                                                                                                                                                                                                                                                                                                                                                                                                                              | 14<br>21<br>28                                                | 8<br>15<br>22<br>29<br>SAT                                                                                                                                                                                                                              |  |
| 10<br>17<br>24<br>31<br>MON                               | 11<br>18<br>25<br>Septe                                | 12<br>19<br>26<br><b>mber</b><br>WED                                                                         | 13<br>20<br>27<br>-2023<br>THUR                                                                                                                                                                                                                                                                                                                                                                                                                                                                                                                                                                                                                             | 14<br>21<br>28<br>FRI<br>1                                    | 8<br>15<br>22<br>29<br>SAT<br>2                                                                                                                                                                                                                         |  |
| 10<br>17<br>24<br>31<br>MON                               | 11<br>18<br>25<br>Septe<br>TUES                        | 12<br>19<br>26<br><b>mber</b><br><b>WED</b>                                                                  | 13<br>20<br>27<br>-2023<br>THUR                                                                                                                                                                                                                                                                                                                                                                                                                                                                                                                                                                                                                             | 14<br>21<br>28<br>FRI<br>1<br>8                               | 8<br>15<br>22<br>29<br>SAT<br>2                                                                                                                                                                                                                         |  |
| 10<br>17<br>24<br>31<br>MON<br>4<br>11                    | 11<br>18<br>25<br>Septe<br>TUES<br>5<br>12             | 12<br>19<br>26<br><b>mber</b><br>WED<br>6<br>13                                                              | 13<br>20<br>27<br>-2023<br>THUR<br>7<br>14                                                                                                                                                                                                                                                                                                                                                                                                                                                                                                                                                                                                                  | 14<br>21<br>28<br>FRI<br>1<br>8                               | 8<br>15<br>22<br>29<br>SAT<br>2<br>9<br>16                                                                                                                                                                                                              |  |
| 10<br>17<br>24<br>31<br>MON<br>4<br>11<br>18              | 11<br>18<br>25<br>Septe<br>TUES<br>5<br>12<br>19       | 12<br>19<br>26<br><b>mber</b><br><b>WED</b><br>6<br>13<br>20                                                 | 13<br>20<br>27<br>-2023<br>THUR<br>7<br>14<br>21                                                                                                                                                                                                                                                                                                                                                                                                                                                                                                                                                                                                            | 14<br>21<br>28<br>FRI<br>1<br>8<br>15<br>22                   | 8<br>15<br>22<br>29<br>SAT<br>2<br>9<br>16<br>23                                                                                                                                                                                                        |  |
| 10<br>17<br>24<br>31<br>MON<br>4<br>11<br>18<br>25        | 11<br>18<br>25<br>Septe<br>TUES<br>5<br>12<br>19<br>26 | 12<br>19<br>26<br><b>mber</b><br><b>WED</b><br>6<br>13<br>20<br>27                                           | 13<br>20<br>27<br><b>2-2023</b><br>THUR<br>7<br>14<br>21<br>28                                                                                                                                                                                                                                                                                                                                                                                                                                                                                                                                                                                              | 14<br>21<br>28<br>FRI<br>1<br>8<br>15<br>22<br>29             | 8<br>15<br>22<br>29<br>SAT<br>2<br>9<br>16                                                                                                                                                                                                              |  |
| 10<br>17<br>24<br>31<br>MON<br>4<br>11<br>18<br>25        | 11 18 25 Septe TUES 5 12 19 26 Nove                    | 12<br>19<br>26<br><b>mber</b><br>WED<br>6<br>13<br>20<br>27<br><b>mber</b>                                   | 13<br>20<br>27<br>-2023<br>THUR<br>7<br>14<br>21<br>28<br>-2023                                                                                                                                                                                                                                                                                                                                                                                                                                                                                                                                                                                             | 14<br>21<br>28<br>FRI<br>1<br>8<br>15<br>22<br>29             | 8<br>15<br>22<br>29<br>SAT<br>2<br>9<br>16<br>23<br>30                                                                                                                                                                                                  |  |
| 10<br>17<br>24<br>31<br>MON<br>4<br>11<br>18<br>25        | 11<br>18<br>25<br>Septe<br>TUES<br>5<br>12<br>19<br>26 | 12<br>19<br>26<br>mber<br>WED<br>6<br>13<br>20<br>27<br>mber                                                 | 13<br>20<br>27<br>7<br>2-2023<br>THUR<br>7<br>14<br>21<br>28<br>-2023<br>THUR                                                                                                                                                                                                                                                                                                                                                                                                                                                                                                                                                                               | 14<br>21<br>28<br>FRI<br>1<br>8<br>15<br>22<br>29             | 8<br>15<br>22<br>29<br>SAT<br>2<br>9<br>16<br>23<br>30                                                                                                                                                                                                  |  |
| 10<br>17<br>24<br>31<br>MON<br>4<br>11<br>18<br>25        | 11 18 25 Septe TUES 5 12 19 26 Nove                    | 12<br>19<br>26<br><b>mber</b><br>WED<br>6<br>13<br>20<br>27<br><b>mber</b><br>WED                            | 13<br>20<br>27<br>-2023<br>THUR<br>7<br>14<br>21<br>28<br>-2023<br>THUR<br>2                                                                                                                                                                                                                                                                                                                                                                                                                                                                                                                                                                                | 14<br>21<br>28<br>FRI<br>1<br>8<br>15<br>22<br>29<br>FRI<br>3 | 8<br>15<br>22<br>29<br>SAT<br>2<br>9<br>16<br>23<br>30                                                                                                                                                                                                  |  |
| 10<br>17<br>24<br>31<br>MON<br>4<br>11<br>18<br>25<br>MON | 11 18 25 Septe TUES 5 12 19 26 Nove                    | 12<br>19<br>26<br><b>mber</b><br>6<br>13<br>20<br>27<br><b>mber</b><br>WED<br>1<br>8                         | 13<br>20<br>27<br>7<br>2-2023<br>THUR<br>7<br>14<br>21<br>28<br>-2023<br>THUR<br>2                                                                                                                                                                                                                                                                                                                                                                                                                                                                                                                                                                          | 14<br>21<br>28<br>FRI<br>1<br>8<br>15<br>22<br>29<br>FRI<br>3 | 8<br>15<br>22<br>29<br>SAT<br>2<br>9<br>16<br>23<br>30<br>SAT<br>4<br>11                                                                                                                                                                                |  |
| 10<br>17<br>24<br>31<br>MON<br>4<br>11<br>18<br>25        | 11 18 25 Septe TUES 5 12 19 26 Nove                    | 12<br>19<br>26<br><b>mber</b><br>WED<br>6<br>13<br>20<br>27<br><b>mber</b><br>WED                            | 13<br>20<br>27<br>-2023<br>THUR<br>7<br>14<br>21<br>28<br>-2023<br>THUR<br>2                                                                                                                                                                                                                                                                                                                                                                                                                                                                                                                                                                                | 14<br>21<br>28<br>FRI<br>1<br>8<br>15<br>22<br>29<br>FRI<br>3 | 8<br>15<br>22<br>29<br>SAT<br>2<br>9<br>16<br>23<br>30                                                                                                                                                                                                  |  |
|                                                           | 9<br>16<br>23<br>30<br>MON<br>6<br>13<br>20            | MON TUES 2 3 9 10 16 17 23 24 30 31 Ma MON TUES 6 7 13 14 20 21 27 28  MON TUES 1 2 8 9 15 16 22 23 29 30 Ju | MON         TUES         WED           2         3         4           9         10         11           16         17         18           23         24         25           30         31         March-26           MON         TUES         WED           1         6         7         8           13         14         15           20         21         22           27         28         29           May-20           MON         TUES         WED           1         2         3           8         9         10           15         16         17           22         23         24           29         30         31           July-20 | 2 3 4 5 9 10 11 12 16 17 18 19 23 24 25 26 30 31              | MON       TUES       WED       THUR       FRI         2       3       4       5       6         9       10       11       12       13         16       17       18       19       20         23       24       25       26       27         30       31 |  |