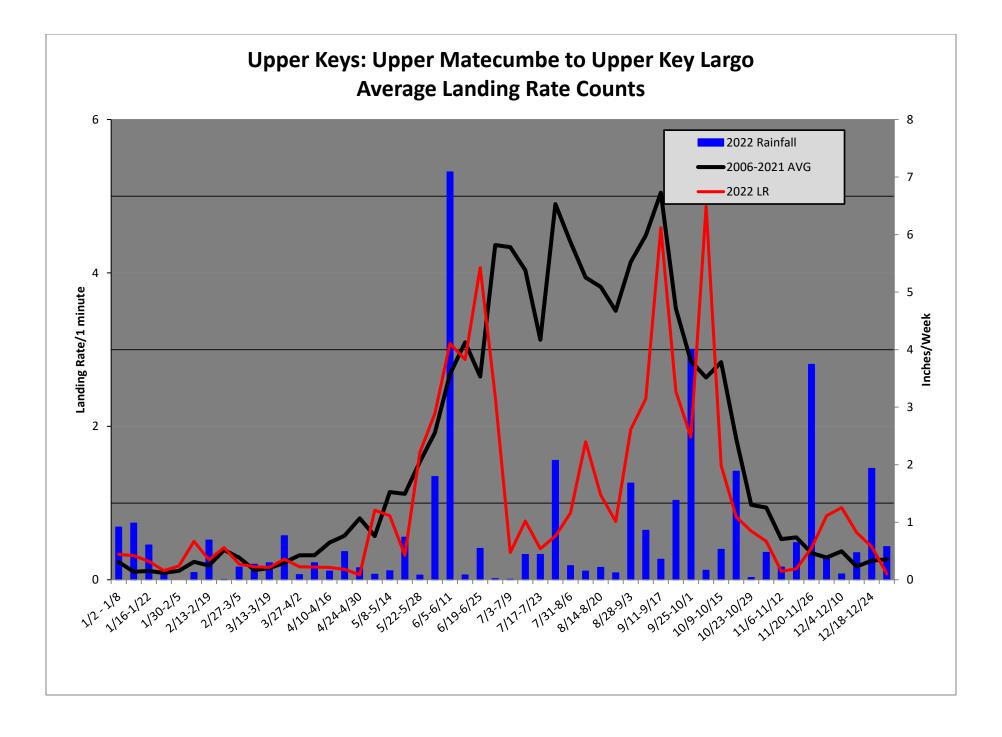

ember 2023

## Florida Keys Mosquito Control Operations Report

(Adjusted through December 31, 2022)

## Aerial Adulticiding Missions in December 2022: 0



## Aerial Adulticiding Acreage in December 2022: 0





Aerial Granular Larviciding Missions in December 2022: 14



Aerial Granular Larviciding Acreage in December 2022: 5,096







## Number of Aerial Liquid Larviciding Missions in December 2022: 0





## **Ground Adulticiding (Trucks) Missions in December 2022: 5**



## Ground Adulticiding (Trucks) Acreage in December 2022: 1,147





## Ground Liquid Larviciding (Trucks/Backpack) Acreage in December 2022: 201.5



## **Total Service Requests for December 2022: 161**









## Key West Aedes aegypti Larval Information:



## Adult Aedes aegypti Catch Rate Information:











# 2023 Election of FKMCD Board Officers

## Item 11a

# Operational Review

## Item 12a

Financial
Reports
Budget Analysis
District Finances
Cash Disbursements

## FLORIDA KEYS MOSQUITO CONTROL DISTRICT MONTHLY BUDGET ANALYSIS FISCAL YEAR 2022-2023 DECEMBER 2022

## **STATE FUND**

| ACCT. NO | ITEM                                            | Annual Budget | Current December<br>Actual                     | Prior Year Month | Current YTD -<br>Actual | Prior Year YTD<br>Actual                | Current Annual:<br>Unexpended | Year on Year<br>Variance                |
|----------|-------------------------------------------------|---------------|------------------------------------------------|------------------|-------------------------|-----------------------------------------|------------