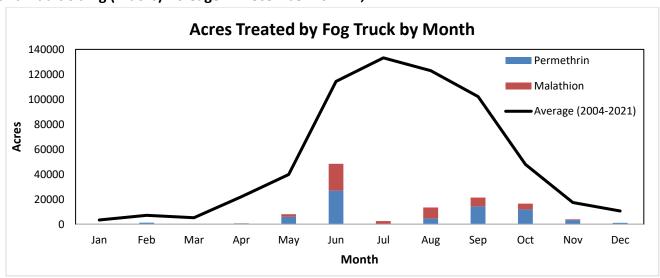

## REGULAR MEETING JANUARY 17, 2023

| M  |
|----|
|    |
| N  |
|    |
| W  |
|    |
| () |
|    |
|    |
|    |
| U  |
|    |
|    |
|    |
|    |
|    |
| A  |
|    |

| January-2023                                              |                                                        |                                                                                                              |                                                                                                                                                                                                                                                                                                                                                                                                                                                                                                                                                                                                                                                             |                                                               |                                                                                                                                                                                                                                                         |  |
|-----------------------------------------------------------|--------------------------------------------------------|--------------------------------------------------------------------------------------------------------------|-------------------------------------------------------------------------------------------------------------------------------------------------------------------------------------------------------------------------------------------------------------------------------------------------------------------------------------------------------------------------------------------------------------------------------------------------------------------------------------------------------------------------------------------------------------------------------------------------------------------------------------------------------------|---------------------------------------------------------------|---------------------------------------------------------------------------------------------------------------------------------------------------------------------------------------------------------------------------------------------------------|--|
| MON                                                       |                                                        |                                                                                                              |                                                                                                                                                                                                                                                                                                                                                                                                                                                                                                                                                                                                                                                             | FRI                                                           | SAT                                                                                                                                                                                                                                                     |  |
| 2                                                         | 3                                                      | 4                                                                                                            | 5                                                                                                                                                                                                                                                                                                                                                                                                                                                                                                                                                                                                                                                           | 6                                                             | 7                                                                                                                                                                                                                                                       |  |
| 9                                                         | 10                                                     | 11                                                                                                           |                                                                                                                                                                                                                                                                                                                                                                                                                                                                                                                                                                                                                                                             | 13                                                            | 14                                                                                                                                                                                                                                                      |  |
| 16                                                        | 17                                                     | 18                                                                                                           | 19                                                                                                                                                                                                                                                                                                                                                                                                                                                                                                                                                                                                                                                          | 20                                                            | 21                                                                                                                                                                                                                                                      |  |
| 23                                                        | 24                                                     | 25                                                                                                           | 26                                                                                                                                                                                                                                                                                                                                                                                                                                                                                                                                                                                                                                                          | 27                                                            | 28                                                                                                                                                                                                                                                      |  |
| 30                                                        | 31                                                     |                                                                                                              |                                                                                                                                                                                                                                                                                                                                                                                                                                                                                                                                                                                                                                                             |                                                               |                                                                                                                                                                                                                                                         |  |
|                                                           | Ma                                                     | rch-2                                                                                                        | 023                                                                                                                                                                                                                                                                                                                                                                                                                                                                                                                                                                                                                                                         |                                                               |                                                                                                                                                                                                                                                         |  |
| MON                                                       | TUES                                                   | WED                                                                                                          | THUR                                                                                                                                                                                                                                                                                                                                                                                                                                                                                                                                                                                                                                                        | FRI                                                           | SAT                                                                                                                                                                                                                                                     |  |
|                                                           |                                                        | 1                                                                                                            | 2                                                                                                                                                                                                                                                                                                                                                                                                                                                                                                                                                                                                                                                           | 3                                                             | 4                                                                                                                                                                                                                                                       |  |
| 6                                                         | 7                                                      | 8                                                                                                            | 9                                                                                                                                                                                                                                                                                                                                                                                                                                                                                                                                                                                                                                                           | 10                                                            | 11                                                                                                                                                                                                                                                      |  |
| 13                                                        | 14                                                     | 15                                                                                                           | 16                                                                                                                                                                                                                                                                                                                                                                                                                                                                                                                                                                                                                                                          | 17                                                            | 18                                                                                                                                                                                                                                                      |  |
| 20                                                        | 21                                                     | 22                                                                                                           | 23                                                                                                                                                                                                                                                                                                                                                                                                                                                                                                                                                                                                                                                          | 24                                                            | 25                                                                                                                                                                                                                                                      |  |
| 27                                                        | 28                                                     | 29                                                                                                           | 30                                                                                                                                                                                                                                                                                                                                                                                                                                                                                                                                                                                                                                                          | 31                                                            |                                                                                                                                                                                                                                                         |  |
|                                                           |                                                        | - 20                                                                                                         | 22                                                                                                                                                                                                                                                                                                                                                                                                                                                                                                                                                                                                                                                          |                                                               |                                                                                                                                                                                                                                                         |  |
|                                                           |                                                        |                                                                                                              |                                                                                                                                                                                                                                                                                                                                                                                                                                                                                                                                                                                                                                                             |                                                               |                                                                                                                                                                                                                                                         |  |
|                                                           |                                                        |                                                                                                              |                                                                                                                                                                                                                                                                                                                                                                                                                                                                                                                                                                                                                                                             |                                                               | SAT                                                                                                                                                                                                                                                     |  |
|                                                           |                                                        |                                                                                                              |                                                                                                                                                                                                                                                                                                                                                                                                                                                                                                                                                                                                                                                             |                                                               | 6                                                                                                                                                                                                                                                       |  |
|                                                           |                                                        |                                                                                                              |                                                                                                                                                                                                                                                                                                                                                                                                                                                                                                                                                                                                                                                             |                                                               | 13                                                                                                                                                                                                                                                      |  |
|                                                           |                                                        |                                                                                                              |                                                                                                                                                                                                                                                                                                                                                                                                                                                                                                                                                                                                                                                             |                                                               | 20                                                                                                                                                                                                                                                      |  |
|                                                           |                                                        |                                                                                                              | 25                                                                                                                                                                                                                                                                                                                                                                                                                                                                                                                                                                                                                                                          | 26                                                            | 27                                                                                                                                                                                                                                                      |  |
| 29                                                        |                                                        |                                                                                                              | 22                                                                                                                                                                                                                                                                                                                                                                                                                                                                                                                                                                                                                                                          |                                                               |                                                                                                                                                                                                                                                         |  |
|                                                           |                                                        |                                                                                                              |                                                                                                                                                                                                                                                                                                                                                                                                                                                                                                                                                                                                                                                             |                                                               |                                                                                                                                                                                                                                                         |  |
| MON                                                       | TUES                                                   | WED                                                                                                          | THUK                                                                                                                                                                                                                                                                                                                                                                                                                                                                                                                                                                                                                                                        | FKI                                                           | SAT                                                                                                                                                                                                                                                     |  |
|                                                           |                                                        |                                                                                                              |                                                                                                                                                                                                                                                                                                                                                                                                                                                                                                                                                                                                                                                             |                                                               | 1 1                                                                                                                                                                                                                                                     |  |
| 3                                                         | Д                                                      | 5                                                                                                            | 6                                                                                                                                                                                                                                                                                                                                                                                                                                                                                                                                                                                                                                                           | 7                                                             | 1                                                                                                                                                                                                                                                       |  |
| 3                                                         | 4                                                      | 5                                                                                                            | 6                                                                                                                                                                                                                                                                                                                                                                                                                                                                                                                                                                                                                                                           | 7                                                             | 8                                                                                                                                                                                                                                                       |  |
| 10                                                        | 11                                                     | 12                                                                                                           | 13                                                                                                                                                                                                                                                                                                                                                                                                                                                                                                                                                                                                                                                          | 14                                                            | 8<br>15                                                                                                                                                                                                                                                 |  |
| 10<br>17                                                  | 11<br>18                                               | 12<br>19                                                                                                     | 13<br>20                                                                                                                                                                                                                                                                                                                                                                                                                                                                                                                                                                                                                                                    | 14                                                            | 8<br>15<br>22                                                                                                                                                                                                                                           |  |
| 10<br>17<br>24                                            | 11                                                     | 12                                                                                                           | 13                                                                                                                                                                                                                                                                                                                                                                                                                                                                                                                                                                                                                                                          | 14                                                            | 8<br>15                                                                                                                                                                                                                                                 |  |
| 10<br>17<br>24<br>31                                      | 11<br>18<br>25                                         | 12<br>19<br>26                                                                                               | 13<br>20<br>27                                                                                                                                                                                                                                                                                                                                                                                                                                                                                                                                                                                                                                              | 14<br>21<br>28                                                | 8<br>15<br>22                                                                                                                                                                                                                                           |  |
| 10<br>17<br>24<br>31                                      | 11<br>18<br>25<br>Septe                                | 12<br>19<br>26<br><b>mber</b>                                                                                | 13<br>20<br>27<br>- <b>202</b> 3                                                                                                                                                                                                                                                                                                                                                                                                                                                                                                                                                                                                                            | 14<br>21<br>28                                                | 8<br>15<br>22<br>29                                                                                                                                                                                                                                     |  |
| 10<br>17<br>24<br>31                                      | 11<br>18<br>25                                         | 12<br>19<br>26                                                                                               | 13<br>20<br>27                                                                                                                                                                                                                                                                                                                                                                                                                                                                                                                                                                                                                                              | 14<br>21<br>28                                                | 8<br>15<br>22<br>29<br>SAT                                                                                                                                                                                                                              |  |
| 10<br>17<br>24<br>31<br>MON                               | 11<br>18<br>25<br>Septe                                | 12<br>19<br>26<br><b>mber</b><br>WED                                                                         | 13<br>20<br>27<br>-2023<br>THUR                                                                                                                                                                                                                                                                                                                                                                                                                                                                                                                                                                                                                             | 14<br>21<br>28<br>FRI<br>1                                    | 8<br>15<br>22<br>29<br>SAT<br>2                                                                                                                                                                                                                         |  |
| 10<br>17<br>24<br>31<br>MON                               | 11<br>18<br>25<br>Septe<br>TUES                        | 12<br>19<br>26<br><b>mber</b><br><b>WED</b>                                                                  | 13<br>20<br>27<br>-2023<br>THUR                                                                                                                                                                                                                                                                                                                                                                                                                                                                                                                                                                                                                             | 14<br>21<br>28<br>FRI<br>1<br>8                               | 8<br>15<br>22<br>29<br>SAT<br>2                                                                                                                                                                                                                         |  |
| 10<br>17<br>24<br>31<br>MON<br>4<br>11                    | 11<br>18<br>25<br>Septe<br>TUES<br>5<br>12             | 12<br>19<br>26<br><b>mber</b><br>WED<br>6<br>13                                                              | 13<br>20<br>27<br>-2023<br>THUR<br>7<br>14                                                                                                                                                                                                                                                                                                                                                                                                                                                                                                                                                                                                                  | 14<br>21<br>28<br>FRI<br>1<br>8                               | 8<br>15<br>22<br>29<br>SAT<br>2<br>9<br>16                                                                                                                                                                                                              |  |
| 10<br>17<br>24<br>31<br>MON<br>4<br>11<br>18              | 11<br>18<br>25<br>Septe<br>TUES<br>5<br>12<br>19       | 12<br>19<br>26<br><b>mber</b><br><b>WED</b><br>6<br>13<br>20                                                 | 13<br>20<br>27<br>-2023<br>THUR<br>7<br>14<br>21                                                                                                                                                                                                                                                                                                                                                                                                                                                                                                                                                                                                            | 14<br>21<br>28<br>FRI<br>1<br>8<br>15<br>22                   | 8<br>15<br>22<br>29<br>SAT<br>2<br>9<br>16<br>23                                                                                                                                                                                                        |  |
| 10<br>17<br>24<br>31<br>MON<br>4<br>11<br>18<br>25        | 11<br>18<br>25<br>Septe<br>TUES<br>5<br>12<br>19<br>26 | 12<br>19<br>26<br><b>mber</b><br><b>WED</b><br>6<br>13<br>20<br>27                                           | 13<br>20<br>27<br><b>2-2023</b><br>THUR<br>7<br>14<br>21<br>28                                                                                                                                                                                                                                                                                                                                                                                                                                                                                                                                                                                              | 14<br>21<br>28<br>FRI<br>1<br>8<br>15<br>22<br>29             | 8<br>15<br>22<br>29<br>SAT<br>2<br>9<br>16                                                                                                                                                                                                              |  |
| 10<br>17<br>24<br>31<br>MON<br>4<br>11<br>18<br>25        | 11 18 25 Septe TUES 5 12 19 26 Nove                    | 12<br>19<br>26<br><b>mber</b><br>WED<br>6<br>13<br>20<br>27<br><b>mber</b>                                   | 13<br>20<br>27<br>-2023<br>THUR<br>7<br>14<br>21<br>28<br>-2023                                                                                                                                                                                                                                                                                                                                                                                                                                                                                                                                                                                             | 14<br>21<br>28<br>FRI<br>1<br>8<br>15<br>22<br>29             | 8<br>15<br>22<br>29<br>SAT<br>2<br>9<br>16<br>23<br>30                                                                                                                                                                                                  |  |
| 10<br>17<br>24<br>31<br>MON<br>4<br>11<br>18<br>25        | 11<br>18<br>25<br>Septe<br>TUES<br>5<br>12<br>19<br>26 | 12<br>19<br>26<br>mber<br>WED<br>6<br>13<br>20<br>27<br>mber                                                 | 13<br>20<br>27<br>7<br>2-2023<br>THUR<br>7<br>14<br>21<br>28<br>-2023<br>THUR                                                                                                                                                                                                                                                                                                                                                                                                                                                                                                                                                                               | 14<br>21<br>28<br>FRI<br>1<br>8<br>15<br>22<br>29             | 8<br>15<br>22<br>29<br>SAT<br>2<br>9<br>16<br>23<br>30                                                                                                                                                                                                  |  |
| 10<br>17<br>24<br>31<br>MON<br>4<br>11<br>18<br>25        | 11 18 25 Septe TUES 5 12 19 26 Nove                    | 12<br>19<br>26<br><b>mber</b><br>WED<br>6<br>13<br>20<br>27<br><b>mber</b><br>WED                            | 13<br>20<br>27<br>-2023<br>THUR<br>7<br>14<br>21<br>28<br>-2023<br>THUR<br>2                                                                                                                                                                                                                                                                                                                                                                                                                                                                                                                                                                                | 14<br>21<br>28<br>FRI<br>1<br>8<br>15<br>22<br>29<br>FRI<br>3 | 8<br>15<br>22<br>29<br>SAT<br>2<br>9<br>16<br>23<br>30                                                                                                                                                                                                  |  |
| 10<br>17<br>24<br>31<br>MON<br>4<br>11<br>18<br>25<br>MON | 11 18 25 Septe TUES 5 12 19 26 Nove                    | 12<br>19<br>26<br><b>mber</b><br>6<br>13<br>20<br>27<br><b>mber</b><br>WED<br>1<br>8                         | 13<br>20<br>27<br>7<br>2-2023<br>THUR<br>7<br>14<br>21<br>28<br>-2023<br>THUR<br>2                                                                                                                                                                                                                                                                                                                                                                                                                                                                                                                                                                          | 14<br>21<br>28<br>FRI<br>1<br>8<br>15<br>22<br>29<br>FRI<br>3 | 8<br>15<br>22<br>29<br>SAT<br>2<br>9<br>16<br>23<br>30<br>SAT<br>4<br>11                                                                                                                                                                                |  |
| 10<br>17<br>24<br>31<br>MON<br>4<br>11<br>18<br>25        | 11 18 25 Septe TUES 5 12 19 26 Nove                    | 12<br>19<br>26<br><b>mber</b><br>WED<br>6<br>13<br>20<br>27<br><b>mber</b><br>WED                            | 13<br>20<br>27<br>-2023<br>THUR<br>7<br>14<br>21<br>28<br>-2023<br>THUR<br>2                                                                                                                                                                                                                                                                                                                                                                                                                                                                                                                                                                                | 14<br>21<br>28<br>FRI<br>1<br>8<br>15<br>22<br>29<br>FRI<br>3 | 8<br>15<br>22<br>29<br>SAT<br>2<br>9<br>16<br>23<br>30                                                                                                                                                                                                  |  |
|                                                           | 9<br>16<br>23<br>30<br>MON<br>6<br>13<br>20            | MON TUES 2 3 9 10 16 17 23 24 30 31 Ma MON TUES 6 7 13 14 20 21 27 28  MON TUES 1 2 8 9 15 16 22 23 29 30 Ju | MON         TUES         WED           2         3         4           9         10         11           16         17         18           23         24         25           30         31         March-26           MON         TUES         WED           1         6         7         8           13         14         15           20         21         22           27         28         29           May-20           MON         TUES         WED           1         2         3           8         9         10           15         16         17           22         23         24           29         30         31           July-20 | 2 3 4 5 9 10 11 12 16 17 18 19 23 24 25 26 30 31              | MON       TUES       WED       THUR       FRI         2       3       4       5       6         9       10       11       12       13         16       17       18       19       20         23       24       25       26       27         30       31 |  |