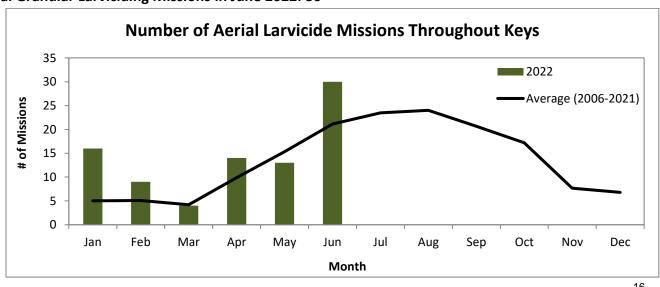

### **Operations Summary**

- 1. Adult Mosquitoes
  - a. Salt Marsh mosquito numbers higher than historical average in the Lower and Middle Keys in June
  - b. Four (4) aerial adulticide missions were conducted in June, treating approximately 14,000 acres
  - c. One hundred and thirty-two (132) truck adulticide missions were conducted in June throughout the Keys, treating approximately 48,500 acres
  - d. Aedes aegypti numbers exceeded our adulticide action thresholds throughout the Keys in June
    - i. Aerial and ground liquid larvicide missions completed; aerial and ground adulticide missions completed
    - ii. Upper Keys Hotspot Update: Narrowed our focus to 3 businesses and will continue working closely with them on clean-ups and options
- 2. Larval Mosquitoes
  - a. Significant rainfall occurred multiple occasions throughout the Keys in June
  - b. Thirty (30) aerial granular larvicide missions were completed in June, treating approximately 10,000 acres; this is higher than the historical average for June
  - c. Four (4) aerial liquid larvicide missions were conducted in June in the Lower and Upper Keys
- 3. Service Requests received (883) were higher than the historical average for June, majority of which requesting a fog truck or inspection

### Aerial Granular Larviciding Missions in June 2022: 30

Aerial Granular Larviciding Acreage in June 2022: 10,188