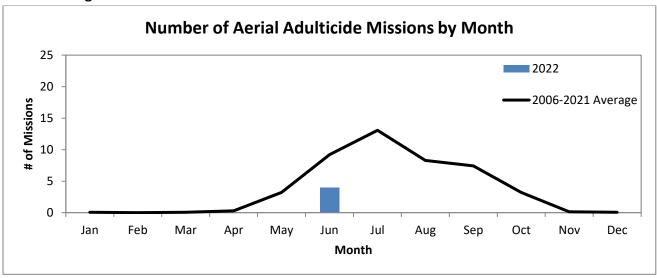

### **Operations Summary**

- 1. Adult Mosquitoes
  - a. Salt Marsh mosquito numbers higher than historical average in the Lower and Middle Keys in June
  - b. Four (4) aerial adulticide missions were conducted in June, treating approximately 14,000 acres
  - c. One hundred and thirty-two (132) truck adulticide missions were conducted in June throughout the Keys, treating approximately 48,500 acres
  - d. Aedes aegypti numbers exceeded our adulticide action thresholds throughout the Keys in June
    - i. Aerial and ground liquid larvicide missions completed; aerial and ground adulticide missions completed
    - ii. Upper Keys Hotspot Update: Narrowed our focus to 3 businesses and will continue working closely with them on clean-ups and options
- 2. Larval Mosquitoes
  - a. Significant rainfall occurred multiple occasions throughout the Keys in June
  - b. Thirty (30) aerial granular larvicide missions were completed in June, treating approximately 10,000 acres; this is higher than the historical average for June
  - c. Four (4) aerial liquid larvicide missions were conducted in June in the Lower and Upper Keys
- 3. Service Requests received (883) were higher than the historical average for June, majority of which requesting a fog truck or inspection

### Aerial Adulticiding Missions in June 2022: 4