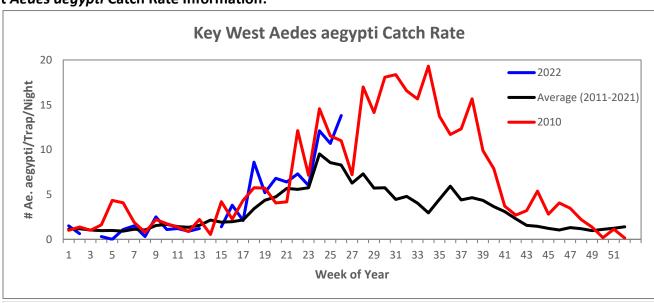

/22 @ 5:00pm, subject TBD
- 4. After Action Items
  - a. None

### Florida Keys Mosquito Control Operations Report

(Adjusted through June 2, 2022)

### Aerial Adulticiding Missions in June 2022: 4



### Aerial Adulticiding Acreage in June 2022: 13,936



### Aerial Granular Larviciding Missions in June 2022: 30



Aerial Granular Larviciding Acreage in June 2022: 10,188





### Number of Aerial Liquid Larviciding Missions in June 2022: 4



### Ground Adulticiding (Trucks) Missions in June 2022: 132



### Ground Adulticiding (Trucks) Acreage in June 2022: 48,501



### Ground Liquid Larviciding (Trucks) Acreage in June 2022: 875



### **Total Service Requests for June 2022: 883**







### Key West Aedes aegypti Larval Information:



### Adult Aedes aegypti Catch Rate Information:











# <u>Item 9a</u>

# Participation in FLClass to Increase Interest Income

### Florida Cooperative Liquid Asset Securities System

### **Get to know FLCLASS**

FLCLASS (Florida Cooperative Liquid Asset Securities System) is an intergovernmental investment pool authorized under Section 218.415, Florida Statutes, and was created by an interlocal agreement by and among State public agencies - (the "Interlocal") as described in Section 163.01, Florida Statutes.

FLCLASS' objective is safety, liquidity and competitive yields which is offered to ALL public agencies in Florida:

- Maximize Safety: FLCLASS is rated 'AAAm' by Standard and Poor's.
- Competitive Yield: FLCLASS Daily: 0.45% FLCLASS Enhanced Cash: 0.49%
- Same Day Liquidity: Convenience of a checking account without the transa