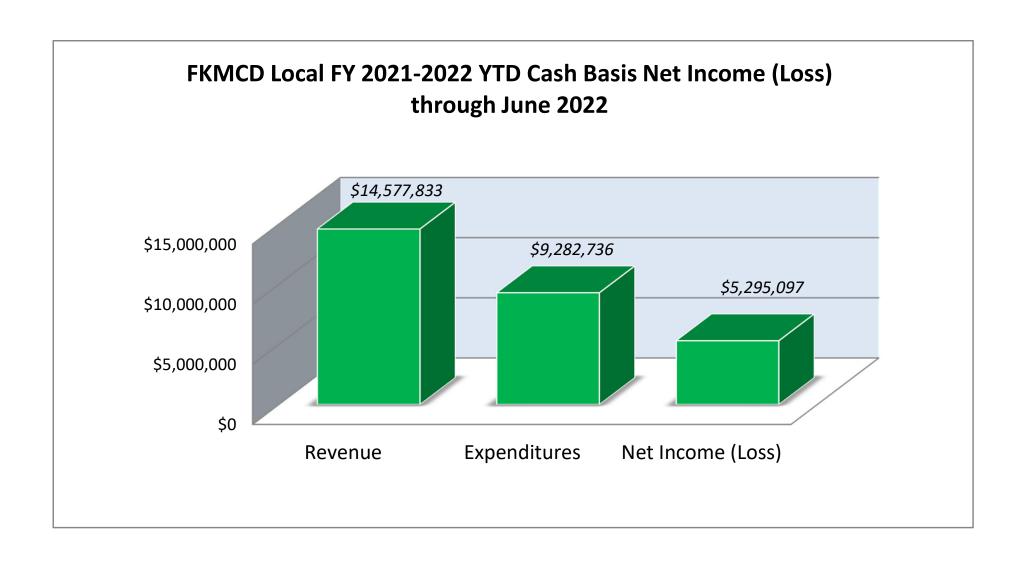

### <u>Item 10a</u>

Financial
Reports
Budget Analysis
District Finances
Cash Disbursements

### FLORIDA KEYS MOSQUITO CONTROL DISTRICT MONTHLY BUDGET ANALYSIS FISCAL YEAR 2021-2022 JUNE 2022