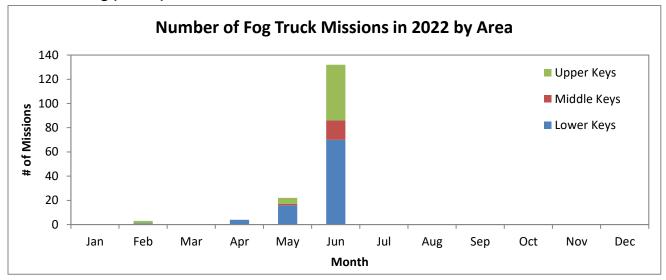

### **Operations Summary**

- 1. Adult Mosquitoes
  - a. Salt Marsh mosquito numbers higher than historical average in the Lower and Middle Keys in June
  - b. Four (4) aerial adulticide missions were conducted in June, treating approximately 14,000 acres
  - c. One hundred and thirty-two (132) truck adulticide missions were conducted in June throughout the Keys, treating approximately 48,500 acres
  - d. Aedes aegypti numbers exceeded our adulticide action thresholds throughout the Keys in June
    - i. Aerial and ground liquid larvicide missions completed; aerial and ground adulticide missions completed
    - ii. Upper Keys Hotspot Update: Narrowed our focus to 3 businesses and will continue working closely with them on clean-ups and options
- 2. Larval Mosquitoes
  - a. Significant rainfall occurred multiple occasions throughout the Keys in June
  - b. Thirty (30) aerial granular larvicide missions were completed in June, treating approximately 10,000 acres; this is higher than the historical average for June
  - c. Four (4) aerial liquid larvicide missions were conducted in June in the Lower and Upper Keys
- 3. Service Requests received (883) were higher than the historical average for June, majority of which requesting a fog truck or inspection

### Ground Adulticiding (Trucks) Missions in June 2022: 132