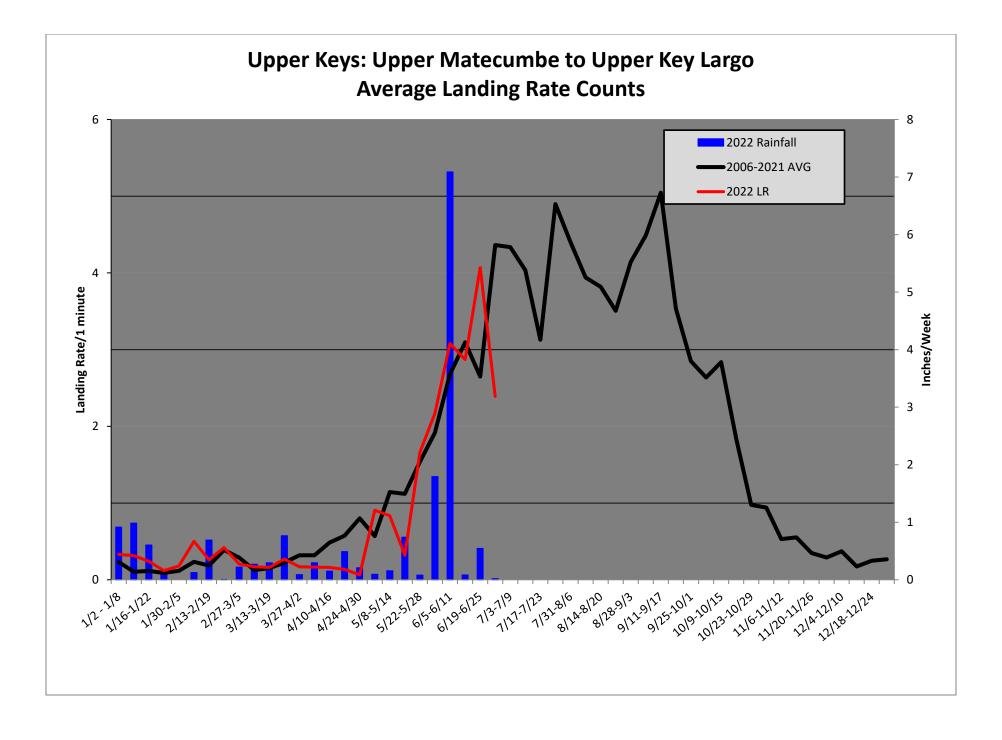

### **Operations Summary**

- 1. Adult Mosquitoes
  - a. Salt Marsh mosquito numbers higher than historical average in the Lower and Middle Keys in June
  - b. Four (4) aerial adulticide missions were conducted in June, treating approximately 14,000 acres
  - c. One hundred and thirty-two (132) truck adulticide missions were conducted in June throughout the Keys, treating approximately 48,500 acres
  - d. Aedes aegypti numbers exceeded our adulticide action thresholds throughout the Keys in June
    - i. Aerial and ground liquid larvicide missions completed; aerial and ground adulticide missions completed
    - ii. Upper Keys Hotspot Update: Narrowed our focus to 3 businesses and will continue working closely with them on clean-ups and options
- 2. Larval Mosquitoes
  - a. Significant rainfall occurred multiple occasions throughout the Keys in June
  - b. Thirty (30) aerial granular larvicide missions were completed in June, treating approximately 10,000 acres; this is higher than the historical average for June
  - c. Four (4) aerial liquid larvicide missions were conducted in June in the Lower and Upper Keys
- 3. Service Requests received (883) were higher than the historical average for June, majority of which requesting a fog truck or inspection