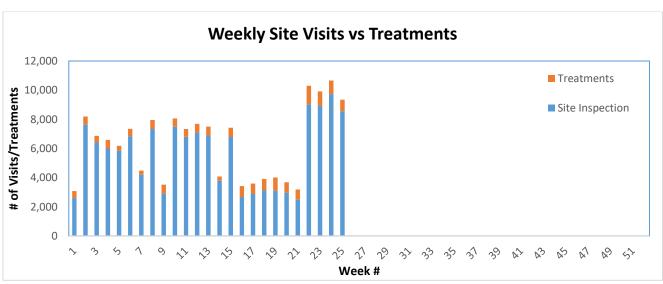

### Key West Aedes aegypti Larval Information:

### **Operations Summary**

- 1. Adult Mosquitoes
  - a. Salt Marsh mosquito numbers higher than historical average in the Lower and Middle Keys in June
  - b. Four (4) aerial adulticide missions were conducted in June, treating approximately 14,000 acres
  - c. One hundred and thirty-two (132) truck adulticide missions were conducted in June throughout the Keys, treating approximately 48,500 acres
  - d. Aedes aegypti numbers exceeded our adulticide action thresholds throughout the Keys in June
    - i. Aerial and ground liquid larvicide missions completed; aerial and ground adulticide missions completed
    - ii. Upper Keys Hotspot Update: Narrowed our focus to 3 businesses and will continue working closely with them on clean-ups and options
- 2. Larval Mosquitoes
  - a. Significant rainfall occurred multiple occasions throughout the Keys in June
  - b. Thirty (30) aerial granular larvicide missions were completed in June, treating approximately 10,000 acres; this is higher than the historical average for June
  - c. Four (4) aerial liquid larvicide missions were conducted in June in the Lower and Upper Keys
- 3. Service Requests received (883) were higher than the historical average for June, majority of which requesting a fog truck or inspection