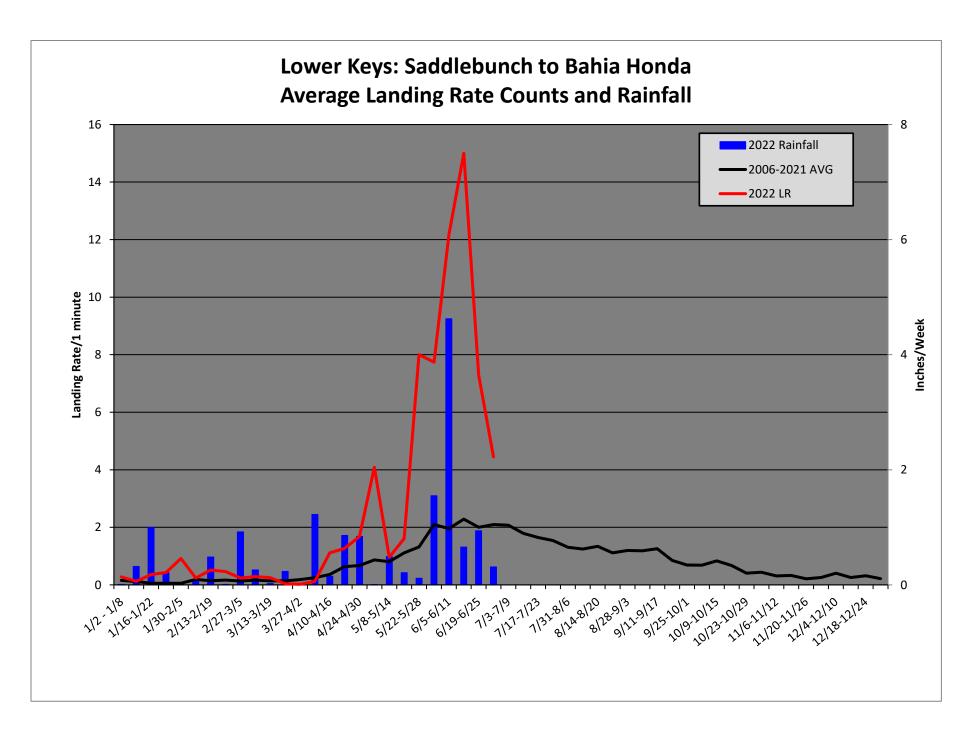

### **Operations Summary**

- 1. Adult Mosquitoes
  - a. Salt Marsh mosquito numbers higher than historical average in the Lower and Middle Keys in June
  - b. Four (4) aerial adulticide missions were conducted in June, treating approximately 14,000 acres
  - c. One hundred and thirty-two (132) truck adulticide missions were conducted in June throughout the Keys, treating approximately 48,500 acres
  - d. Aedes aegypti numbers exceeded our adulticide action thresholds throughout the Keys in June
    - i. Aerial and ground liquid larvicide missions completed; aerial and ground adulticide missions completed
    - ii. Upper Keys Hotspot Update: Narrowed our focus to 3 businesses and will continue working closely with them on clean-ups and options
- 2. Larval Mosquitoes
  - a. Significant rainfall occurred multiple occasions throughout the Keys in June
  - b. Thirty (30) aerial granular larvicide missions were completed in June, treating approximately 10,000 acres; this is higher than the historical average for June
  - c. Four (4) aerial liquid larvicide missions were conducted in June in the Lower and Upper Keys
- 3. Service Requests received (883) were higher than the historical average for June, majority of which requesting a fog truck or inspection