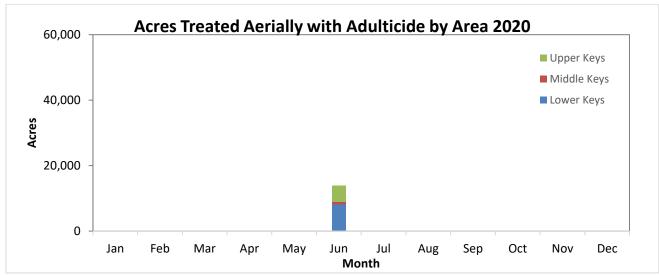

### **Operations Summary**

- 1. Adult Mosquitoes
  - a. Salt Marsh mosquito numbers higher than historical average in the Lower and Middle Keys in June
  - b. Four (4) aerial adulticide missions were conducted in June, treating approximately 14,000 acres
  - c. One hundred and thirty-two (132) truck adulticide missions were conducted in June throughout the Keys, treating approximately 48,500 acres
  - d. Aedes aegypti numbers exceeded our adulticide action thresholds throughout the Keys in June
    - i. Aerial and ground liquid larvicide missions completed; aerial and ground adulticide missions completed
    - ii. Upper Keys Hotspot Update: Narrowed our focus to 3 businesses and will continue working closely with them on clean-ups and options
- 2. Larval Mosquitoes
  - a. Significant rainfall occurred multiple occasions throughout the Keys in June
  - b. Thirty (30) aerial granular larvicide missions were completed in June, treating approximately 10,000 acres; this is higher than the historical average for June
  - c. Four (4) aerial liquid larvicide missions were conducted in June in the Lower and Upper Keys
- 3. Service Requests received (883) were higher than the historical average for June, majority of which requesting a fog truck or inspection

### Aerial Adulticiding Acreage in June 2022: 13,936