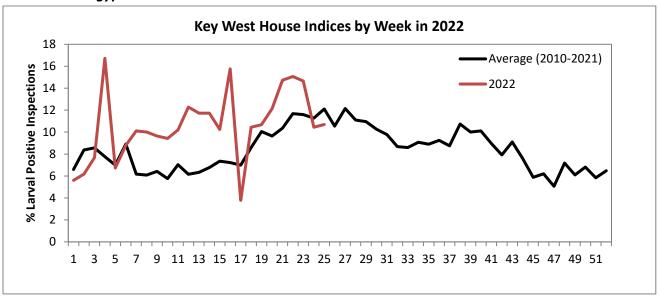

ng (6/29/22)
  - c. Next FKMCD-Oxitec Webinar: 7/26/22 @ 5:00pm, subject TBD
- 4. After Action Items
  - a. None

### Florida Keys Mosquito Control Operations Report

(Adjusted through June 2, 2022)

### Aerial Adulticiding Missions in June 2022: 4



### Aerial Adulticiding Acreage in June 2022: 13,936



### Aerial Granular Larviciding Missions in June 2022: 30



Aerial Granular Larviciding Acreage in June 2022: 10,188





### Number of Aerial Liquid Larviciding Missions in June 2022: 4



### Ground Adulticiding (Trucks) Missions in June 2022: 132



### Ground Adulticiding (Trucks) Acreage in June 2022: 48,501



### Ground Liquid Larviciding (Trucks) Acreage in June 2022: 875



### **Total Service Requests for June 2022: 883**







### Key West Aedes aegypti Larval Information:



### Adult Aedes aegypti Catch Rate Information:











# <u>Item 9a</u>

# Participation in FLClass to Increase Interest Income

### Florida Cooperative Liquid Asset Securities System

### **Get to know FLCLASS**

FLCLASS (Florida Cooperative Liquid Asset Securities System) is an intergovernmental investment pool authorized under Section 218.415, Florida Statutes, and was created by an interlocal agreement by and among State public agencies - (the "Interlocal") as described in Section 163.01, Florida Statutes.

FLCLASS' objective is safety, liquidity and competitive yields which is offered to ALL public agencies in Florida:

- Maximize Safety: FLCLASS is rated 'AAAm' by Standard and Poor's.
- Competitive Yield: FLCLASS Daily: 0.45% FLCLASS Enhanced Cash: 0.49%
- Same Day Liquidity: C