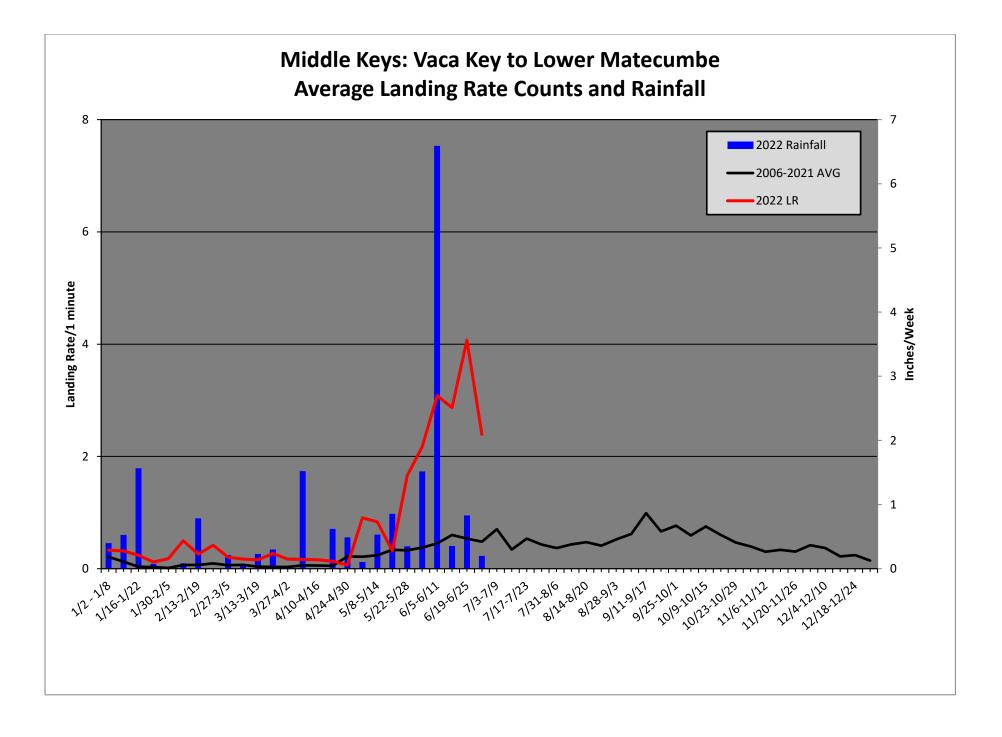

### **Operations Summary**

- 1. Adult Mosquitoes
  - a. Salt Marsh mosquito numbers higher than historical average in the Lower and Middle Keys in June
  - b. Four (4) aerial adulticide missions were conducted in June, treating approximately 14,000 acres
  - c. One hundred and thirty-two (132) truck adulticide missions were conducted in June throughout the Keys, treating approximately 48,500 acres
  - d. Aedes aegypti numbers exceeded our adulticide action thresholds throughout the Keys in June
    - i. Aerial and ground liquid larvicide missions completed; aerial and ground adulticide missions completed
    - ii. Upper Keys Hotspot Update: Narrowed our focus to 3 businesses and will continue working closely with them on clean-ups and options
- 2. Larval Mosquitoes
  - a. Significant rainfall occurred multiple occasions throughout the Keys in June
  - b. Thirty (30) aerial granular larvicide missions were completed in June, treating approximately 10,000 acres; this is higher than the historical average for June
  - c. Four (4) aerial liquid larvicide missions were conducted in June in the Lower and Upper Keys
- 3. Service Requests received (883) were higher than the historical average for June, majority of which requesting a fog truck or inspection