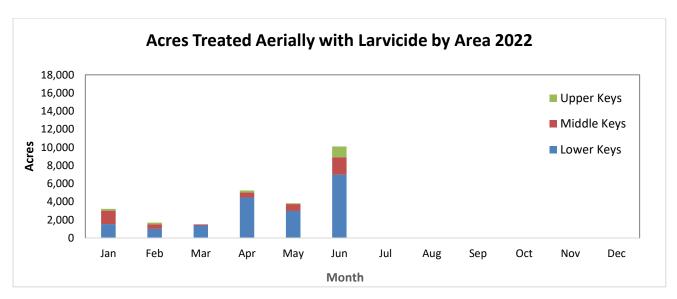

### **Operations Summary**

- 1. Adult Mosquitoes
  - a. Salt Marsh mosquito numbers higher than historical average in the Lower and Middle Keys in June
  - b. Four (4) aerial adulticide missions were conducted in June, treating approximately 14,000 acres
  - c. One hundred and thirty-two (132) truck adulticide missions were conducted in June throughout the Keys, treating approximately 48,500 acres
  - d. Aedes aegypti numbers exceeded our adulticide action thresholds throughout the Keys in June
    - i. Aerial and ground liquid larvicide missions completed; aerial and ground adulticide missions completed
    - ii. Upper Keys Hotspot Update: Narrowed our focus to 3 businesses and will continue working closely with them on clean-ups and options
- 2. Larval Mosquitoes
  - a. Significant rainfall occurred multiple occasions throughout the Keys in June
  - b. Thirty (30) aerial granular larvicide missions were completed in June, treating approximately 10,000 acres; this is higher than the historical average for June
  - c. Four (4) aerial liquid larvicide missions were conducted in June in the Lower and Upper Keys
- 3. Service Requests received (883) were higher than the historical average for June, majority of which requesting a fog truck or inspection

### Aerial Granular Larviciding Missions in June 2022: 30

Aerial Granular Larviciding Acreage in June 2022: 10,188