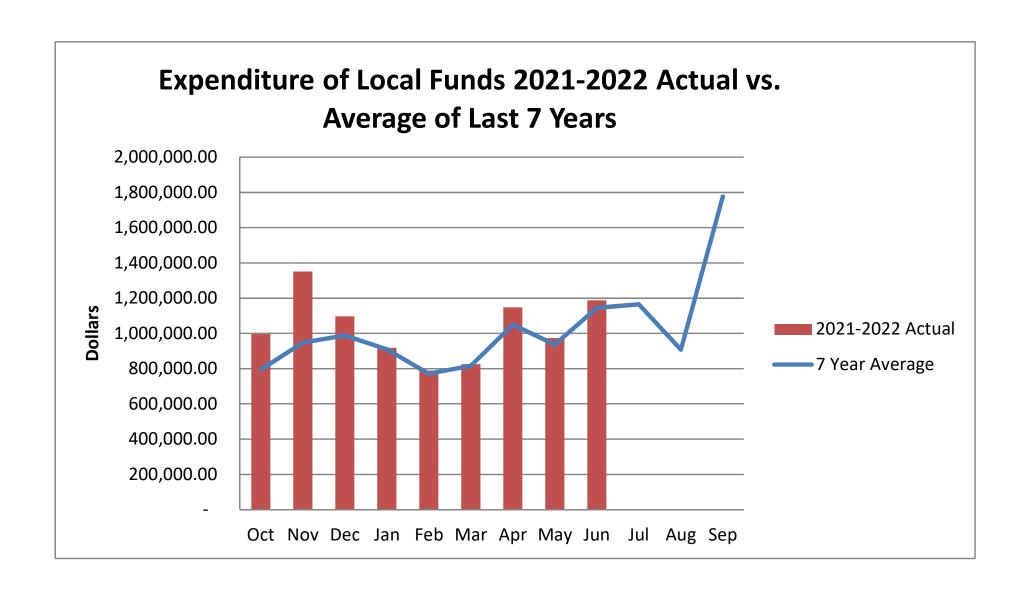

### Items for Board Review and Action:

10a.) Financial Reports – Bruce Holden, Director of Finance, spoke about the Local Fund account and where we are year to date, we are \$472,757.43 ahead of last year's spend; travel & training, chemicals, and the payment to Key West all contribute to this amount. He feels overall the District is doing a great job with spending and are staying close to the 7 year average spend. Mr. Holden briefly reviewed the District Finances and Cash Disbursements. A motion was made by Chairman Goodman, seconded by Commissioner Pinder, and passed unanimously, confirming the Board received the financial information from May of 2022 and the Board requests it be submitted for audit at the appropriate time.

### <u>Item 10a</u>

Financial
Reports
Budget Analysis
District Finances
Cash Disbursements

### FLORIDA KEYS MOSQUITO CONTROL DISTRICT MONTHLY BUDGET ANALYSIS FISCAL YEAR 2021-2022 JUNE 2022