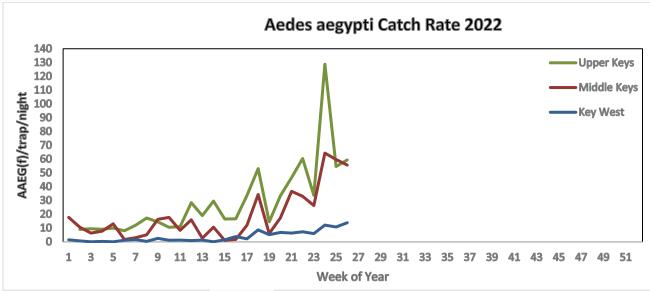

2 @ 5:00pm, subject TBD
- 4. After Action Items
  - a. None

### Florida Keys Mosquito Control Operations Report

(Adjusted through June 2, 2022)

### Aerial Adulticiding Missions in June 2022: 4



### Aerial Adulticiding Acreage in June 2022: 13,936



### Aerial Granular Larviciding Missions in June 2022: 30



Aerial Granular Larviciding Acreage in June 2022: 10,188





### Number of Aerial Liquid Larviciding Missions in June 2022: 4



### Ground Adulticiding (Trucks) Missions in June 2022: 132



### Ground Adulticiding (Trucks) Acreage in June 2022: 48,501



### Ground Liquid Larviciding (Trucks) Acreage in June 2022: 875



### **Total Service Requests for June 2022: 883**







### Key West Aedes aegypti Larval Information:



### Adult Aedes aegypti Catch Rate Information:











# <u>Item 9a</u>

# Participation in FLClass to Increase Interest Income

### Florida Cooperative Liquid Asset Securities System

### **Get to know FLCLASS**

FLCLASS (Florida Cooperative Liquid Asset Securities System) is an intergovernmental investment pool authorized under Section 218.415, Florida Statutes, and was created by an interlocal agreement by and among State public agencies - (the "Interlocal") as described in Section 163.01, Florida Statutes.

FLCLASS' objective is safety, liquidity and competitive yields which is offered to ALL public agencies in Florida:

- Maximize Safety: FLCLASS is rated 'AAAm' by Standard and Poor's.
- Competitive Yield: FLCLASS Daily: 0.45% FLCLASS Enhanced Cash: 0.49%
- Same Day Liquidity: Convenience of a checking account without the transact