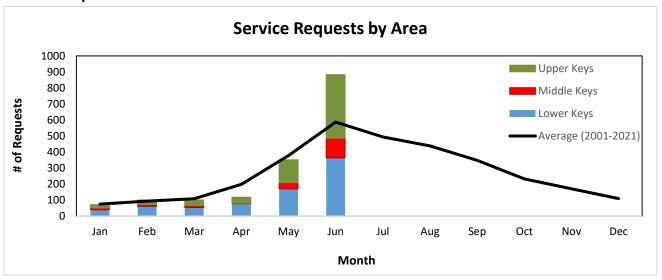

### **Operations Summary**

- 1. Adult Mosquitoes
  - a. Salt Marsh mosquito numbers higher than historical average in the Lower and Middle Keys in June
  - b. Four (4) aerial adulticide missions were conducted in June, treating approximately 14,000 acres
  - c. One hundred and thirty-two (132) truck adulticide missions were conducted in June throughout the Keys, treating approximately 48,500 acres
  - d. Aedes aegypti numbers exceeded our adulticide action thresholds throughout the Keys in June
    - i. Aerial and ground liquid larvicide missions completed; aerial and ground adulticide missions completed
    - ii. Upper Keys Hotspot Update: Narrowed our focus to 3 businesses and will continue working closely with them on clean-ups and options
- 2. Larval Mosquitoes
  - a. Significant rainfall occurred multiple occasions throughout the Keys in June
  - b. Thirty (30) aerial granular larvicide missions were completed in June, treating approximately 10,000 acres; this is higher than the historical average for June
  - c. Four (4) aerial liquid larvicide missions were conducted in June in the Lower and Upper Keys
- 3. Service Requests received (883) were higher than the historical average for June, majority of which requesting a fog truck or inspection

### **Total Service Requests for June 2022: 883**