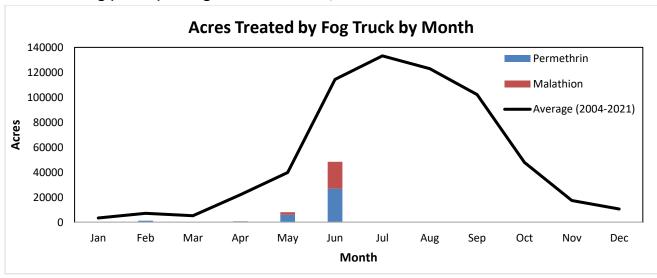

### **Operations Summary**

- 1. Adult Mosquitoes
  - a. Salt Marsh mosquito numbers higher than historical average in the Lower and Middle Keys in June
  - b. Four (4) aerial adulticide missions were conducted in June, treating approximately 14,000 acres
  - c. One hundred and thirty-two (132) truck adulticide missions were conducted in June throughout the Keys, treating approximately 48,500 acres
  - d. Aedes aegypti numbers exceeded our adulticide action thresholds throughout the Keys in June
    - i. Aerial and ground liquid larvicide missions completed; aerial and ground adulticide missions completed
    - ii. Upper Keys Hotspot Update: Narrowed our focus to 3 businesses and will continue working closely with them on clean-ups and options
- 2. Larval Mosquitoes
  - a. Significant rainfall occurred multiple occasions throughout the Keys in June
  - b. Thirty (30) aerial granular larvicide missions were completed in June, treating approximately 10,000 acres; this is higher than the historical average for June
  - c. Four (4) aerial liquid larvicide missions were conducted in June in the Lower and Upper Keys
- 3. Service Requests received (883) were higher than the historical average for June, majority of which requesting a fog truck or inspection

### Ground Adulticiding (Trucks) Missions in June 2022: 132

### Ground Adulticiding (Trucks) Acreage in June 2022: 48,501