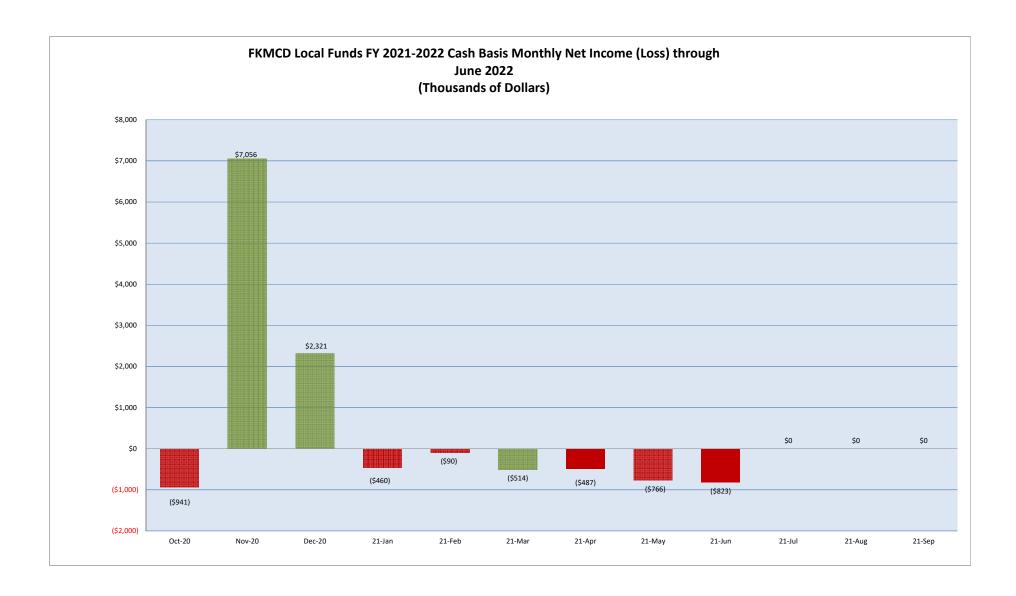

### <u>Item 10a</u>

Financial
Reports
Budget Analysis
District Finances
Cash Disbursements

### FLORIDA KEYS MOSQUITO CONTROL DISTRICT MONTHLY BUDGET ANALYSIS FISCAL YEAR 2021-2022 JUNE 2022