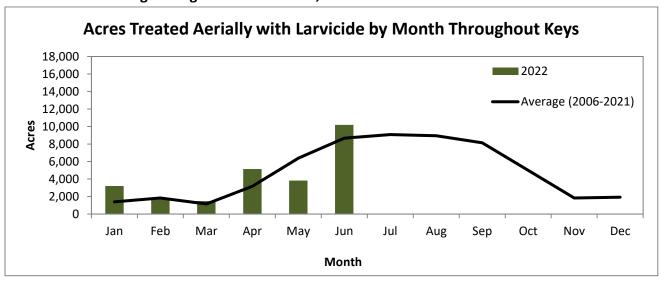

### **Operations Summary**

- 1. Adult Mosquitoes
  - a. Salt Marsh mosquito numbers higher than historical average in the Lower and Middle Keys in June
  - b. Four (4) aerial adulticide missions were conducted in June, treating approximately 14,000 acres
  - c. One hundred and thirty-two (132) truck adulticide missions were conducted in June throughout the Keys, treating approximately 48,500 acres
  - d. Aedes aegypti numbers exceeded our adulticide action thresholds throughout the Keys in June
    - i. Aerial and ground liquid larvicide missions completed; aerial and ground adulticide missions completed
    - ii. Upper Keys Hotspot Update: Narrowed our focus to 3 businesses and will continue working closely with them on clean-ups and options
- 2. Larval Mosquitoes
  - a. Significant rainfall occurred multiple occasions throughout the Keys in June
  - b. Thirty (30) aerial granular larvicide missions were completed in June, treating approximately 10,000 acres; this is higher than the historical average for June
  - c. Four (4) aerial liquid larvicide missions were conducted in June in the Lower and Upper Keys
- 3. Service Requests received (883) were higher than the historical average for June, majority of which requesting a fog truck or inspection

### Aerial Granular Larviciding Missions in June 2022: 30

Aerial Granular Larviciding Acreage in June 2022: 10,188