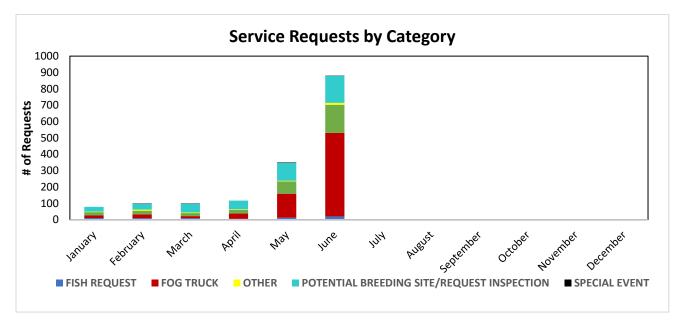

### **Operations Summary**

- 1. Adult Mosquitoes
  - a. Salt Marsh mosquito numbers higher than historical average in the Lower and Middle Keys in June
  - b. Four (4) aerial adulticide missions were conducted in June, treating approximately 14,000 acres
  - c. One hundred and thirty-two (132) truck adulticide missions were conducted in June throughout the Keys, treating approximately 48,500 acres
  - d. Aedes aegypti numbers exceeded our adulticide action thresholds throughout the Keys in June
    - i. Aerial and ground liquid larvicide missions completed; aerial and ground adulticide missions completed
    - ii. Upper Keys Hotspot Update: Narrowed our focus to 3 businesses and will continue working closely with them on clean-ups and options
- 2. Larval Mosquitoes
  - a. Significant rainfall occurred multiple occasions throughout the Keys in June
  - b. Thirty (30) aerial granular larvicide missions were completed in June, treating approximately 10,000 acres; this is higher than the historical average for June
  - c. Four (4) aerial liquid larvicide missions were conducted in June in the Lower and Upper Keys
- 3. Service Requests received (883) were higher than the historical average for June, majority of which requesting a fog truck or inspection

### **Total Service Requests for June 2022: 883**