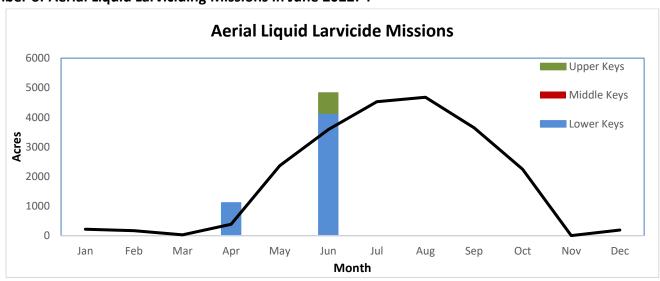

### **Operations Summary**

- 1. Adult Mosquitoes
  - a. Salt Marsh mosquito numbers higher than historical average in the Lower and Middle Keys in June
  - b. Four (4) aerial adulticide missions were conducted in June, treating approximately 14,000 acres
  - c. One hundred and thirty-two (132) truck adulticide missions were conducted in June throughout the Keys, treating approximately 48,500 acres
  - d. Aedes aegypti numbers exceeded our adulticide action thresholds throughout the Keys in June
    - i. Aerial and ground liquid larvicide missions completed; aerial and ground adulticide missions completed
    - ii. Upper Keys Hotspot Update: Narrowed our focus to 3 businesses and will continue working closely with them on clean-ups and options
- 2. Larval Mosquitoes
  - a. Significant rainfall occurred multiple occasions throughout the Keys in June
  - b. Thirty (30) aerial granular larvicide missions were completed in June, treating approximately 10,000 acres; this is higher than the historical average for June
  - c. Four (4) aerial liquid larvicide missions were conducted in June in the Lower and Upper Keys
- 3. Service Requests received (883) were higher than the historical average for June, majority of which requesting a fog truck or inspection

### Number of Aerial Liquid Larviciding Missions in June 2022: 4