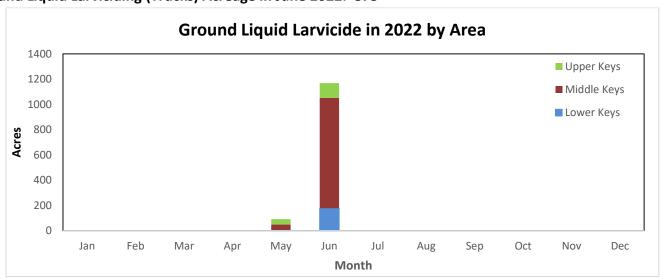

### **Operations Summary**

- 1. Adult Mosquitoes
  - a. Salt Marsh mosquito numbers higher than historical average in the Lower and Middle Keys in June
  - b. Four (4) aerial adulticide missions were conducted in June, treating approximately 14,000 acres
  - c. One hundred and thirty-two (132) truck adulticide missions were conducted in June throughout the Keys, treating approximately 48,500 acres
  - d. Aedes aegypti numbers exceeded our adulticide action thresholds throughout the Keys in June
    - i. Aerial and ground liquid larvicide missions completed; aerial and ground adulticide missions completed
    - ii. Upper Keys Hotspot Update: Narrowed our focus to 3 businesses and will continue working closely with them on clean-ups and options
- 2. Larval Mosquitoes
  - a. Significant rainfall occurred multiple occasions throughout the Keys in June
  - b. Thirty (30) aerial granular larvicide missions were completed in June, treating approximately 10,000 acres; this is higher than the historical average for June
  - c. Four (4) aerial liquid larvicide missions were conducted in June in the Lower and Upper Keys
- 3. Service Requests received (883) were higher than the historical average for June, majority of which requesting a fog truck or inspection

### Ground Liquid Larviciding (Trucks) Acreage in June 2022: 875